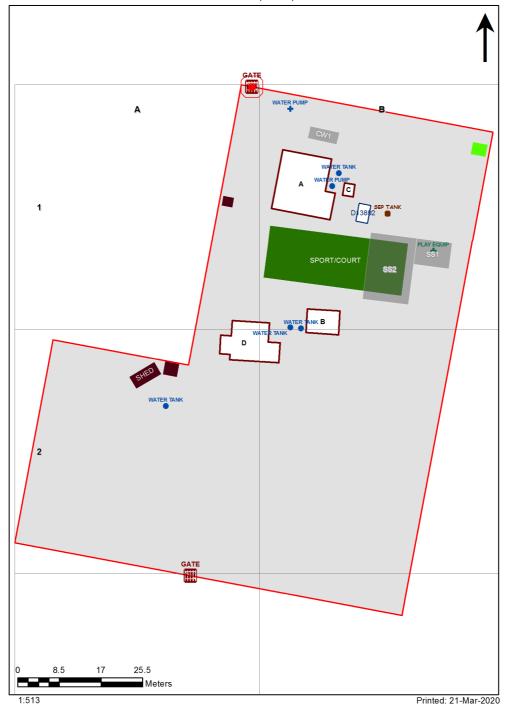

3077 - Sofala Public School Site Plan (13350)

Site plan is indicative only and is included to show building numbers used by the Department.