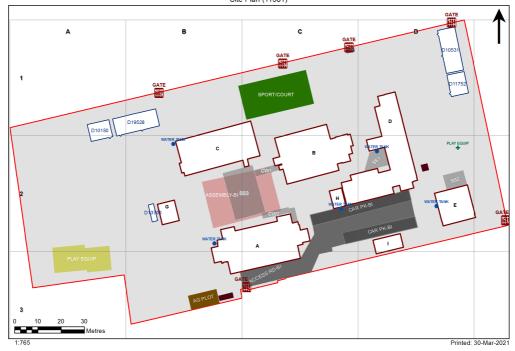

## 2812 - Orange Grove Public School Site Plan (11581)

Site plan is indicative only and is included to show building numbers used by the Department.