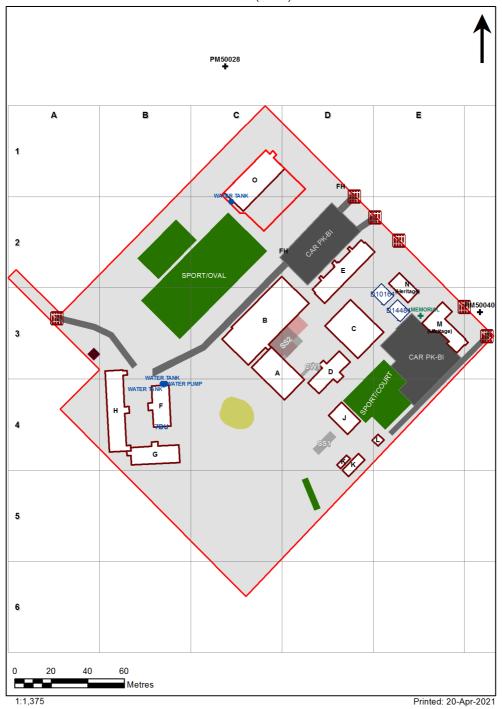

3022 - North Ryde Public School Site Plan (11544)

Site plan is indicative only and is included to show building numbers used by the Department.