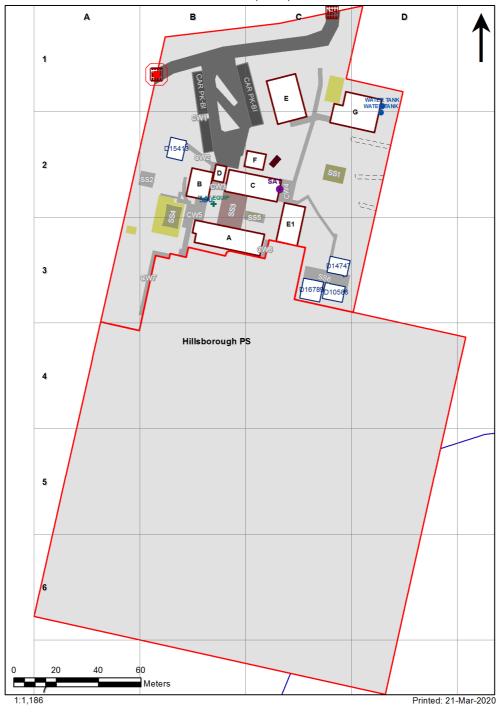

5704 - Newcastle Junior School Site Plan (10428)

Site plan is indicative only and is included to show building numbers used by the Department.