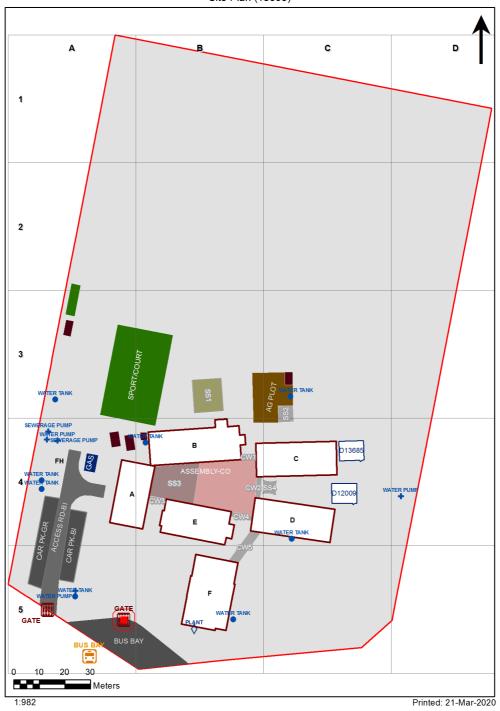

2725 - Nemingha Public School Site Plan (13605)

Site plan is indicative only and is included to show building numbers used by the Department.