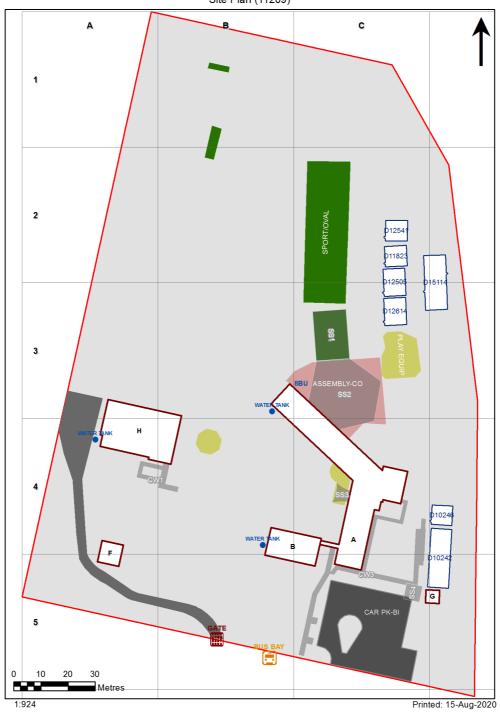

4101 - Murwillumbah East Public School Site Plan (11209)

Site plan is indicative only and is included to show building numbers used by the Department.