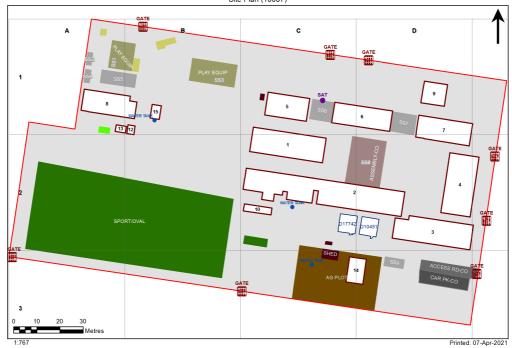

2675 - Mungindi Central School Site Plan (10087)

Site plan is indicative only and is included to show building numbers used by the Department.