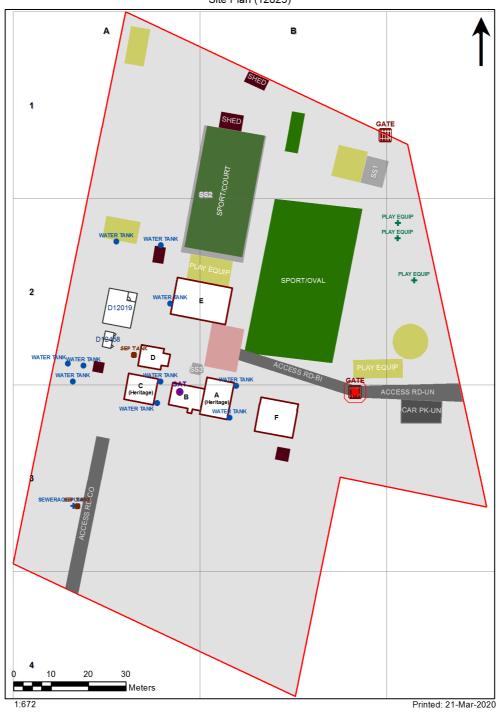

2509 - Meadow Flat Public School Site Plan (12823)

Site plan is indicative only and is included to show building numbers used by the Department.