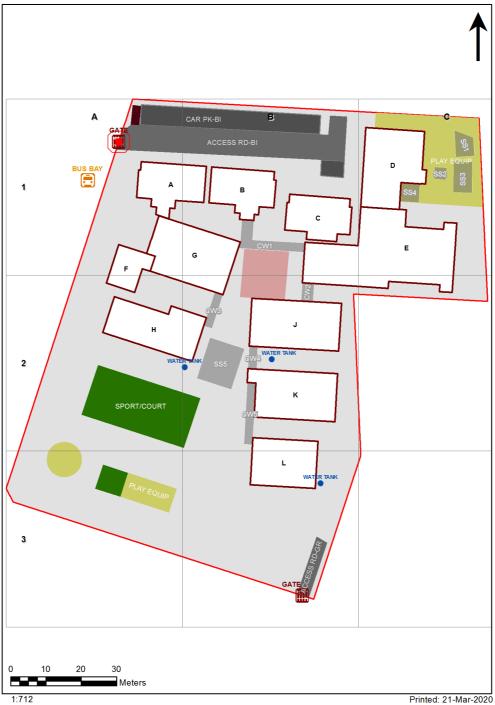

Site plan is indicative only and is included to show building numbers used by the Department.