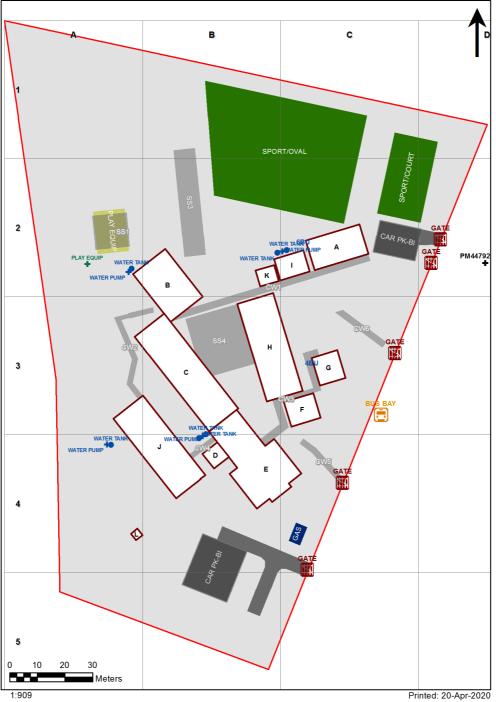

Site plan is indicative only and is included to show building numbers used by the Department.