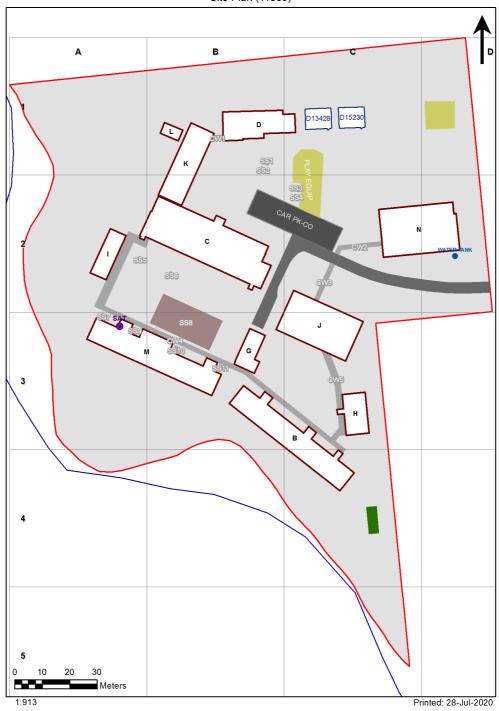

4042 - Lindsay Park Public School Site Plan (11560)

Site plan is indicative only and is included to show building numbers used by the Department.