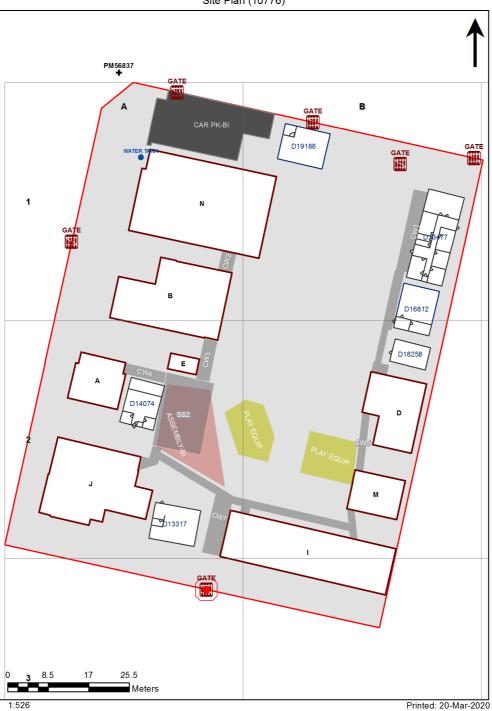

## 2234 - Jesmond Public School Site Plan (10776)

Site plan is indicative only and is included to show building numbers used by the Department.