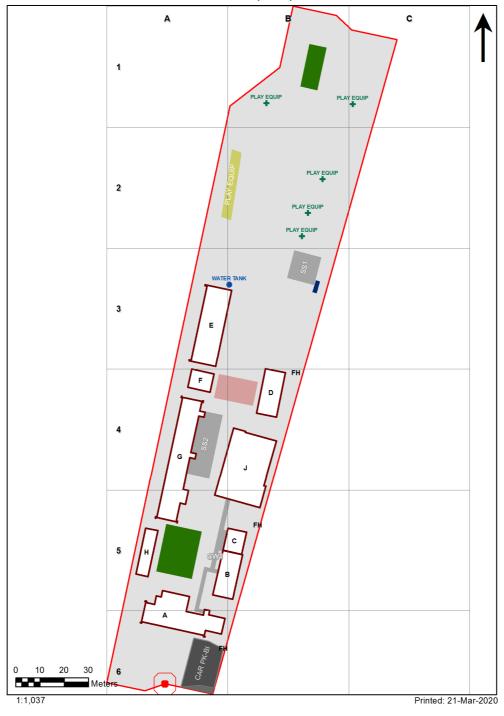

5272 - Heathcote East Public School Site Plan (10425)

Site plan is indicative only and is included to show building numbers used by the Department.