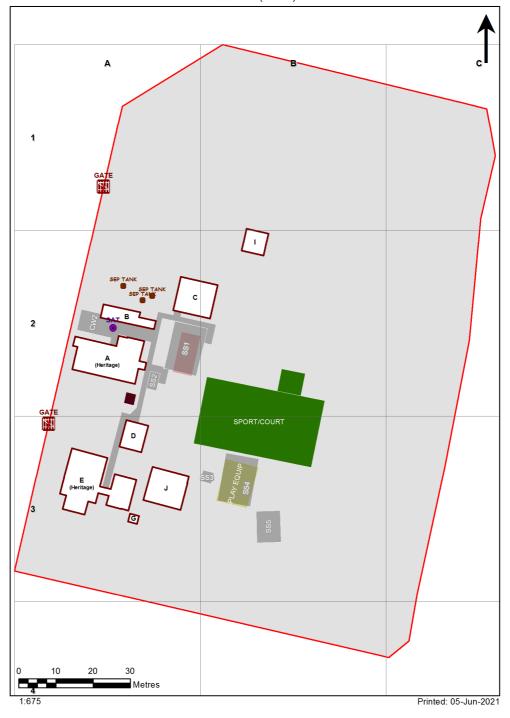

2142 - Harwood Island Public School Site Plan (13073)

Site plan is indicative only and is included to show building numbers used by the Department.