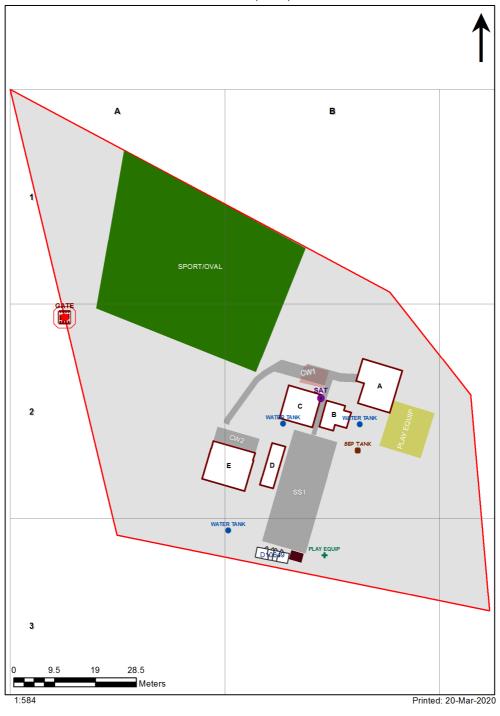

2129 - Hampton Public School Site Plan (13072)

Site plan is indicative only and is included to show building numbers used by the Department.