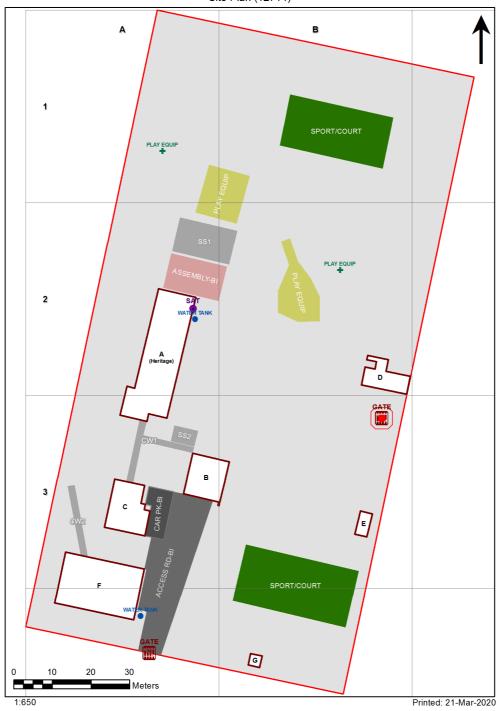

5116 - Glen Innes West Infants School Site Plan (12714)

Site plan is indicative only and is included to show building numbers used by the Department.