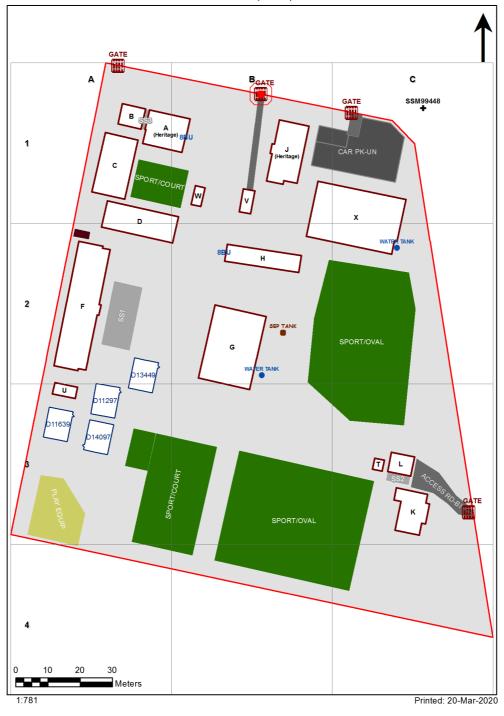

1952 - Galston Public School Site Plan (12669)

Site plan is indicative only and is included to show building numbers used by the Department.