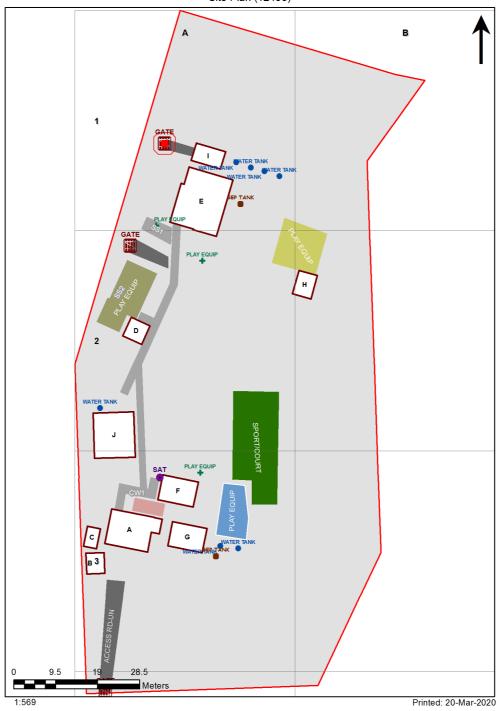

1824 - Elands Public School Site Plan (12496)

Site plan is indicative only and is included to show building numbers used by the Department.