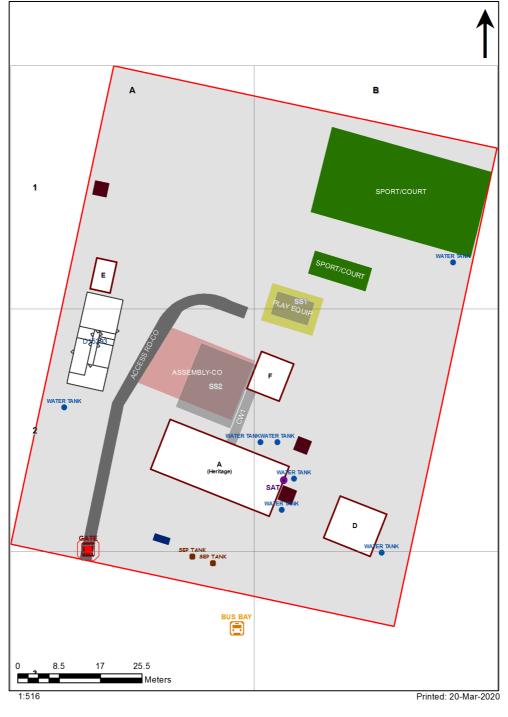

1793 - Dungowan Public School Site Plan (13142)

Site plan is indicative only and is included to show building numbers used by the Department.