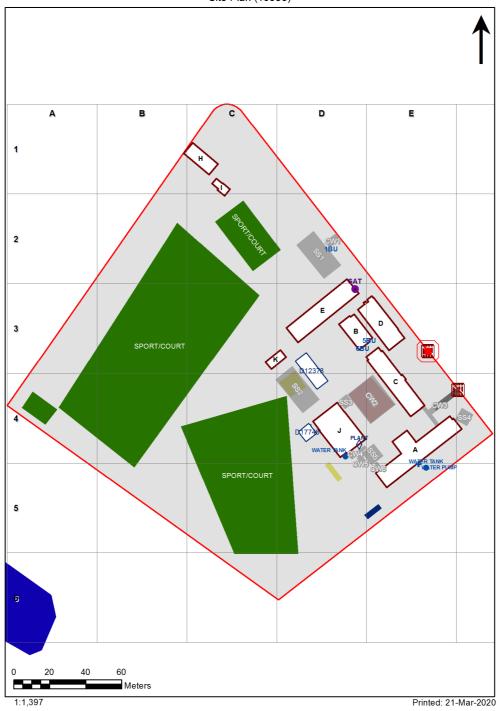

4112 - Deniliquin South Public School Site Plan (10956)

Site plan is indicative only and is included to show building numbers used by the Department.

| Entity Location                                                                | Audit Condition<br>Classification (Capacity) | Comment                       |
|--------------------------------------------------------------------------------|----------------------------------------------|-------------------------------|
| B00A - R0002 - Home Base - (53.2 SQM) - Teaching Space: 1                      | Student Space (29)                           |                               |
| B00A - R0005 - Home Base - (53.35 SQM) - Teaching Space: 1                     | Student Space (29)                           |                               |
| B00A - R0008 - Staff Room Annexe - (18.46 SQM)                                 | Office (4)                                   |                               |
| B00A - R0009 - Practical Activities - 1hb - (45.55 SQM)                        | Student Space (21)                           |                               |
| B00A - R0013 - Home Base - (52.1 SQM) - Teaching Space: 1                      | Student Space (29)                           |                               |
| B00A - R0014 - Home Base - (79.76 SQM) - Teaching Space: 1                     | Student Space (44)                           |                               |
| B00B - R0002 - Home Base - (53.64 SQM) - Teaching Space: 1                     | Student Space (29)                           |                               |
| B00B - R0003 - Home Base - (53.34 SQM) - Teaching Space: 1                     | Student Space (29)                           |                               |
| B00C - R0002 - Entry Vestibule - (8.57 SQM)                                    | Not Applicable                               | Circulation or storage space. |
| B00C - R0005 - Staff Room Annexe - (12.64 SQM)                                 | Office (3)                                   |                               |
| B00C - R0007 - Home Base - (53.12 SQM) - Teaching Space: 1                     | Student Space (29)                           |                               |
| B00C - R0008 - Home Base - (53.41 SQM) - Teaching Space: 1                     | Student Space (29)                           |                               |
| B00C - R0009 - Staff Room Annexe - (9.36 SQM)                                  | Office (2)                                   |                               |
| B00C - R0010 - Staff Room Annexe - (12.73 SQM)                                 | Office (3)                                   |                               |
| B00C - R0011 - Home Base - (53.35 SQM) - Teaching Space: 1                     | Student Space (29)                           |                               |
| B00C - R0012 - Home Base - (53.49 SQM) - Teaching Space: 1                     | Student Space (29)                           |                               |
| B00D - R0001 - Staff Room - (45.38 SQM)                                        | Office (11)                                  |                               |
| B00D - R0008 - Principal - (16.75 SQM)                                         | Office (4)                                   |                               |
| B00D - R0009 - Duplicating Workroom - (19.87 SQM)                              | Office (4)                                   |                               |
| B00D - R0010 - Movement - (57.91 SQM)                                          | Not Applicable                               | Circulation or storage space. |
| B00D - R0012 - Clerical Office - (17.65 SQM)                                   | Office (4)                                   |                               |
| B00D - R0013 - Sick Bay - (8.59 SQM)                                           | Student Space (3)                            |                               |
| B00D - R0015 - Deputy Principal - (13.12 SQM)                                  | Office (3)                                   |                               |
| B00D - R0016 - Interview - (13.15 SQM)                                         | Office (3)                                   |                               |
| B00D - R0017 - Interview - (13.15 SQM)                                         | Office (3)                                   |                               |
| B00D - R0018 - Staff Room Annexe - (19.65 SQM)                                 | Office (4)                                   |                               |
| B00E - R0002 - Home Base - (56.55 SQM) - Teaching Space: 1                     | Student Space (31)                           |                               |
| B00E - R0006 - Home Base - (56.38 SQM) - Teaching Space: 1                     | Student Space (31)                           |                               |
| B00E - R0009 - Home Base - (56.55 SQM) - Teaching Space: 1                     | Student Space (31)                           |                               |
| B00J - R0001 - Communal Space - (237.63 SQM)                                   | Student Space (110)                          |                               |
| OS 534 12378 - OS 534 12378 - Library/Group Study/Office/A V Store - (152 SQM) | Student Space (70)                           |                               |
| OS 801 17748 - OS 801 17748 - FSU - (57 SQM)                                   | Not Applicable                               | Circulation or storage space. |