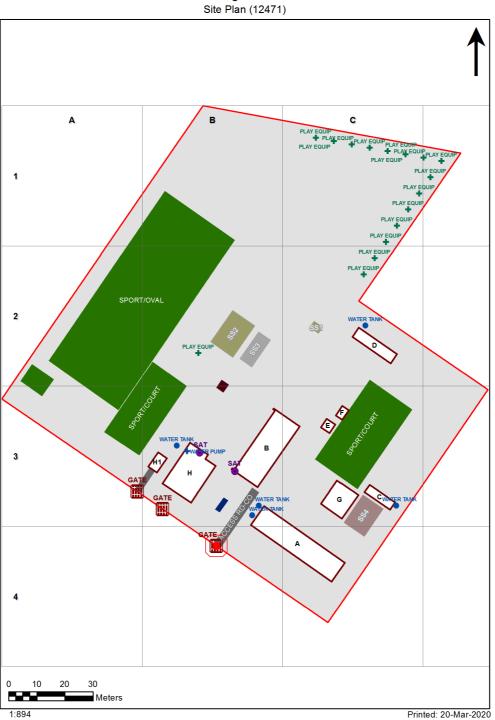

1747 - Delungra Public School Site Plan (12471)

Site plan is indicative only and is included to show building numbers used by the Department.