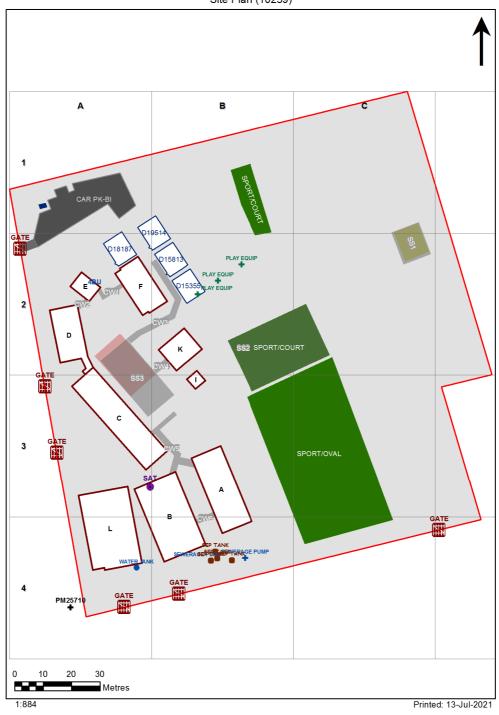

4022 - Coal Point Public School Site Plan (10239)

Site plan is indicative only and is included to show building numbers used by the Department.