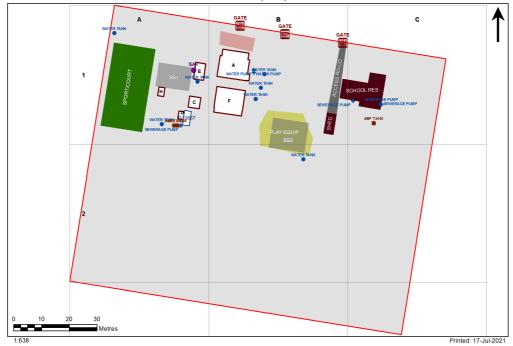

Site plan is indicative only and is included to show building numbers used by the Department.

## Ventilation Audit Key

| Category | Description                                                                                                                                                                                                                                                               |
|----------|---------------------------------------------------------------------------------------------------------------------------------------------------------------------------------------------------------------------------------------------------------------------------|
|          | Category A<br>Operate this space in line with <u>COVID safe school operations</u> . It has the required level of natural ventilation.<br>NB. Circulation and storage areas should not be used for groups or gatherings.                                                   |
| •        | Category B<br>This space should be occupied at 1 person per 4m <sup>2</sup> to comply with <u>COVID safe school operations and the guided use of spaces</u> .<br>The report details the number of people who can be accommodated safely in each of the identified spaces. |