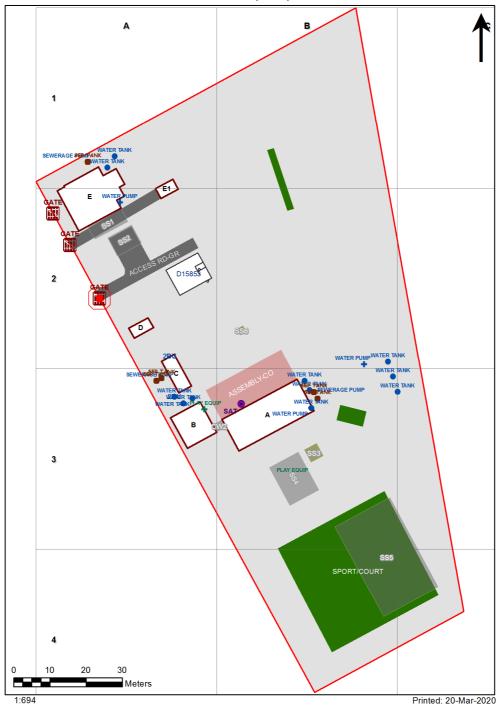

1296 - Bonshaw Public School Site Plan (11426)

Site plan is indicative only and is included to show building numbers used by the Department.