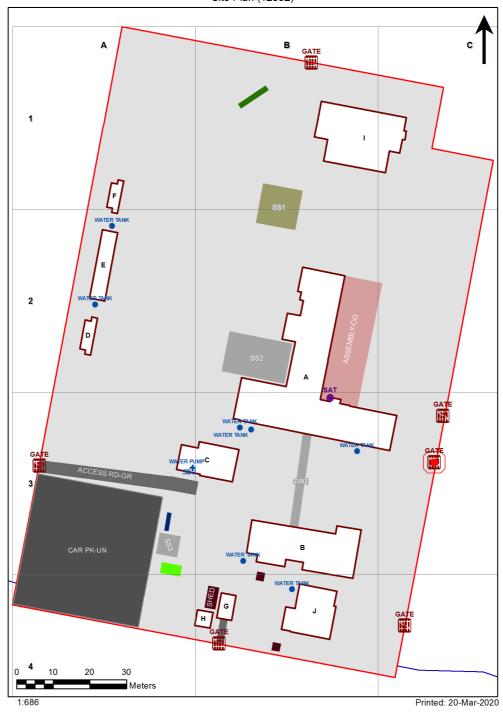

1276 - Boggabri Public School Site Plan (12352)

Site plan is indicative only and is included to show building numbers used by the Department.