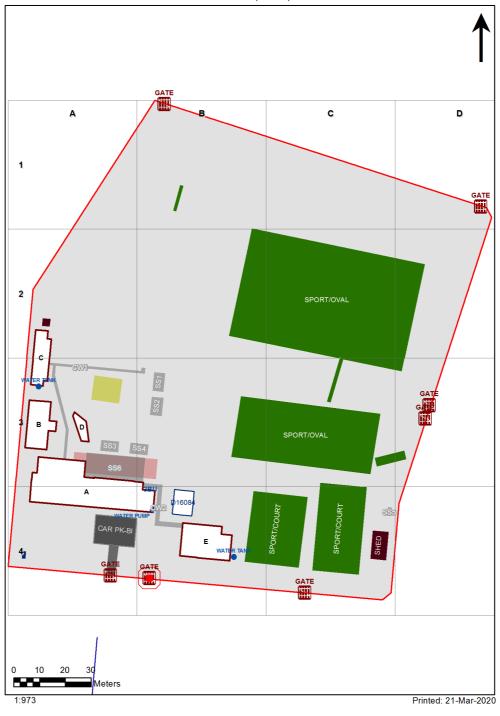

4197 - Blacksmiths Public School Site Plan (10884)

Site plan is indicative only and is included to show building numbers used by the Department.