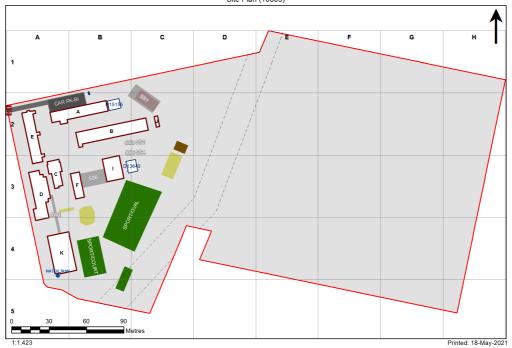

1205 - Berowra Public School Site Plan (10603)

Site plan is indicative only and is included to show building numbers used by the Department.