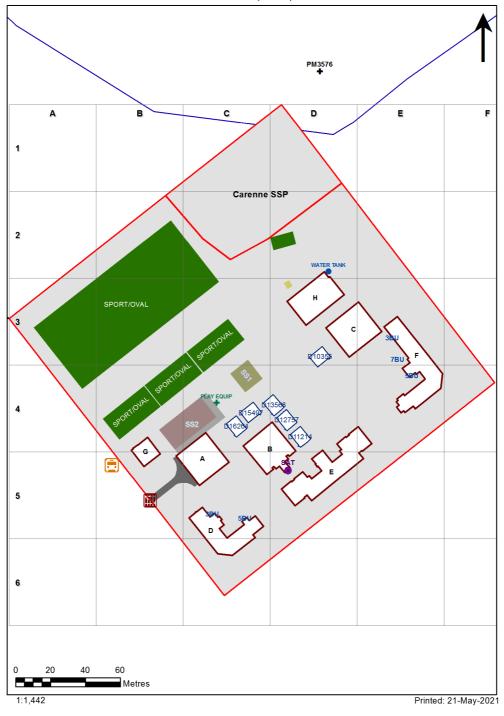

1150 - Bathurst Public School Site Plan (10089)

Site plan is indicative only and is included to show building numbers used by the Department.