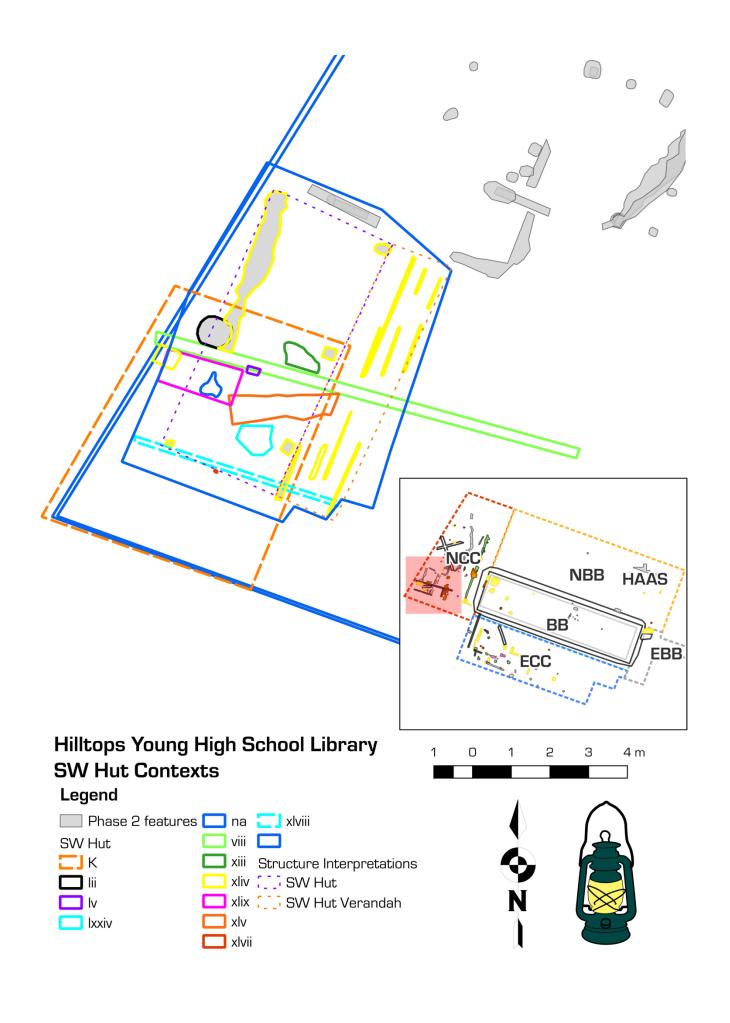

hase 4 Contexts Overview

### Legend











#### Hilltops Young High School Library Phase 4 Contexts at NBB and HAAS

# Legend □ Phase 2 features □ Ivi □ xlix □ Phase 2-3 features □ Ixxiv □ xlvii □ Phase 3 features □ Ixxix □ xv □ Phase 3-4 features □ Ixxix □ xxxxviii □ Phase 4 features □ Ixxix □ xxxxviii □ Phase 4 features □ Ixxix □ xxxxviii





#### Hilltops Young High School Library Phase 4B Contexts Overview

## Phase 4B features x xxiv xxiv i xxviii x xxviii x xviii x xviii x xviii x xxiii

Legend











#### Hilltops Young High School Library Phased Mapping Overview

# Legend Phase 2 features Phase 2-3 features Phase 3 features Phase 3-4 features Phase 4 features Phase 4B features





#### Hilltops Young High School Library Interpretation of Features



#### Legend