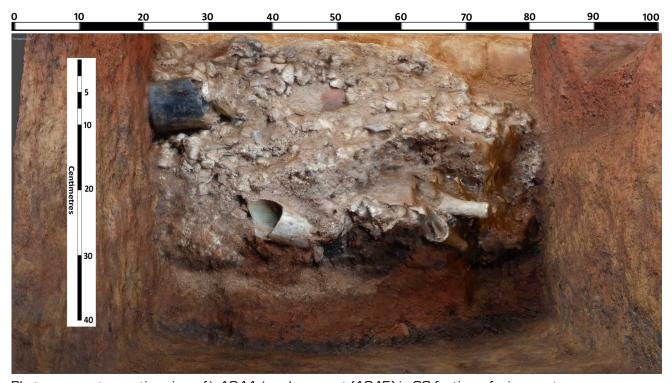

Post excavation plan view of Cess Pit \ 1044/

Photogrammetry section view of  $\1044/$  and remnant (1045) in CC footings, facing west.

Post excavation view of HAAS open area salvage.

Young High School, Government Camp North Section Drawing - North facing, North of BB Darren Rowsell HAAS