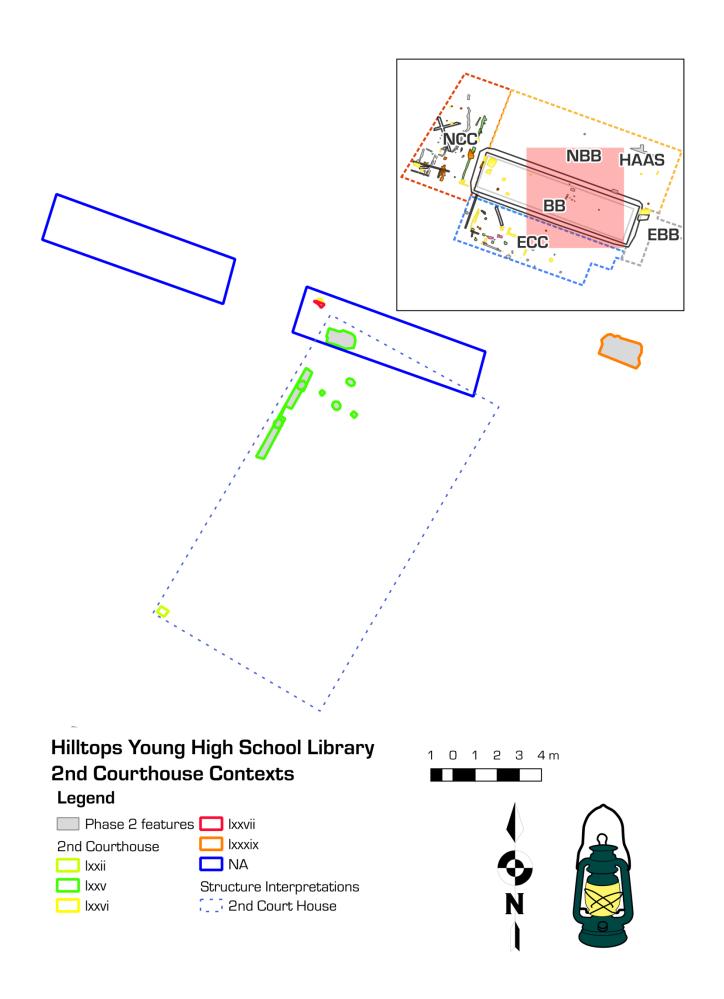

Contexts Overview

### Legend











#### Hilltops Young High School Library Phase 4 Contexts at NBB and HAAS

# Legend □ Phase 2 features □ Ivi □ xlix □ Phase 2-3 features □ Ixxiv □ xlvii □ Phase 3 features □ Ixxix □ xv □ Phase 3-4 features □ Ixxix □ xxxxviii □ Phase 4 features □ Ixxix □ xxxxviii □ Phase 4 features □ Ixxix □ xxxxviii





#### Hilltops Young High School Library Phase 4B Contexts Overview

## Phase 4B features x xxiv xxiv i xxviii x xxviii x xviii x xviii x xviii x xxiii

Legend











#### Hilltops Young High School Library Phased Mapping Overview

# Legend Phase 2 features Phase 2-3 features Phase 3 features Phase 3-4 features Phase 4 features Phase 4B features





#### Hilltops Young High School Library Interpretation of Features



#### Legend