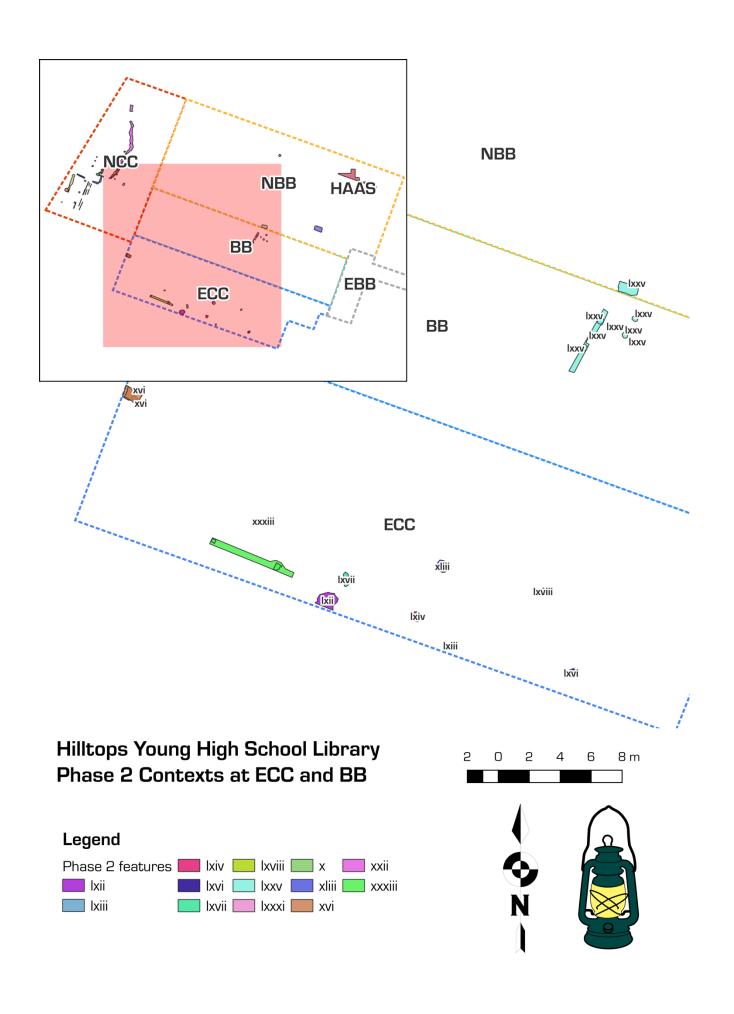

s





#### Hilltops Young High School Library Photogrammetry 14 December 2021

#### Legend

Phase 2 features

Phase 2-3 features

Phase 3 features

Phase 3-4 features

Phase 4 features





Plan view of post hole at Feature xxix in ECC - Contexts: \1114/, (1116), (1146) and \1145/



Section view of post hole at Feature xxix in ECC – Contexts:  $\1114/$ ,  $\1116$ ,  $\1146$ , and  $\1145/$ , facing south



Post excavation plan view of Cess Pit \ 1044/



Photogrammetry section view of  $\1044/$  and remnant (1045) in CC footings, facing west.





Post excavation view of HAAS open area salvage.

Young High School, Government Camp North Section Drawing - North facing, North of BB Darren Rowsell HAAS











#### Hilltops Young High School Library Phase 2 Contexts Overview

#### 

















#### Hilltops Young High School Library Phase 2-3 Contexts at NCC









lxviii



#### Hilltops Young High School Library Phase 2-3 Contexts at ECC and BB











### Hilltops Young High School Library 2 0 2 4 6 8m Phase 2-3 Contexts at NBB and HAAS

### Legend Phase 2 features | Ixviii Phase 2-3 features | Ixxvi Iiii | xci





#### Hilltops Young High School Library Phase 3 Contexts Overview

## Legend Phase 3 features xx xxxvi |x xxi xxxviii |xxxii xxx xxxviii |xxxiii xxxiv |xxxiii xxxiv |xxxiii xxxix





### Phase 3 Contexts at NCC









#### Hilltops Young High School Library Phase 3 Contexts at ECC





 $\bigcirc$ 



Hilltops Young High School Library Phase 3-4 Contexts Overview





#### Hilltops Young High School Library Phase 4 Contexts Overview

### Legend