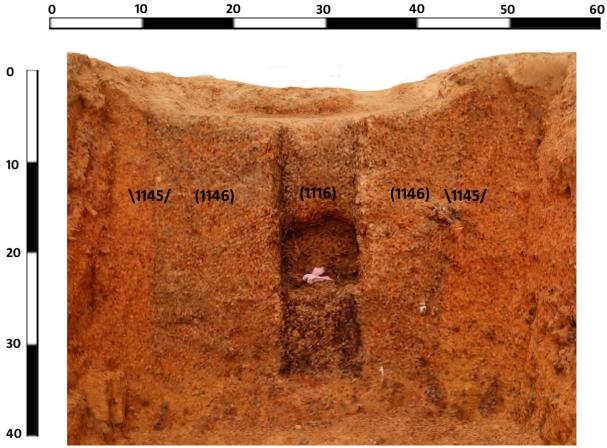

#### Legend

Phase 2 features

Phase 2-3 features

Phase 3 features

Phase 3-4 features

Phase 4 features

Plan view of post hole at Feature xxix in ECC - Contexts: \1114/, (1116), (1146) and \1145/

Section view of post hole at Feature xxix in ECC – Contexts:  $\1114/$ ,  $\1116$ ,  $\1146$ , and  $\1145/$ , facing south