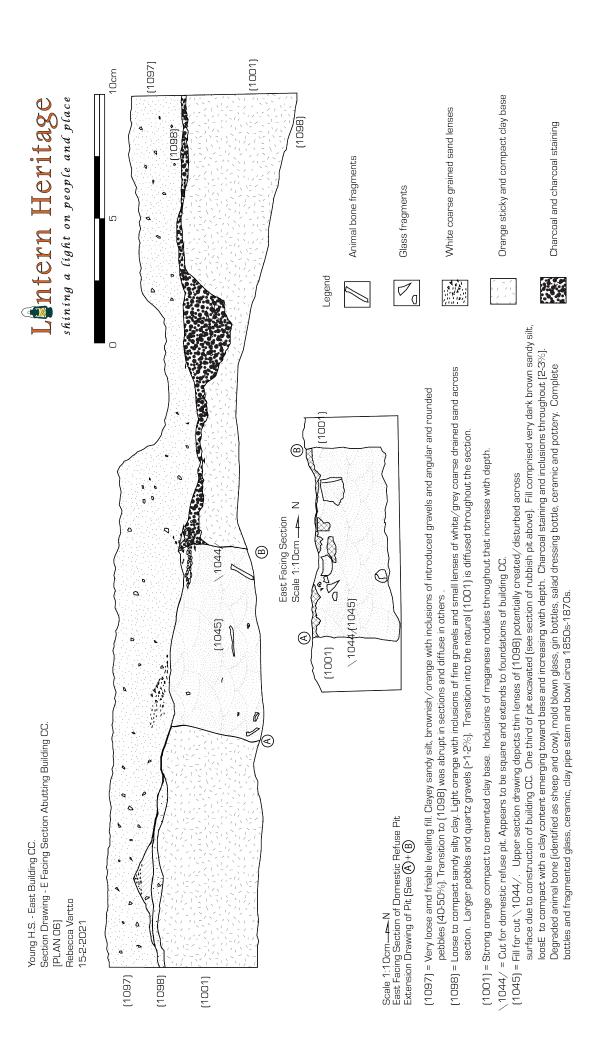

Post excavation plan view of Cess Pit \ 1044/

Photogrammetry section view of  $\1044/$  and remnant (1045) in CC footings, facing west.

Post excavation view of HAAS open area salvage.

Young High School, Government Camp North Section Drawing - North facing, North of BB Darren Rowsell HAAS