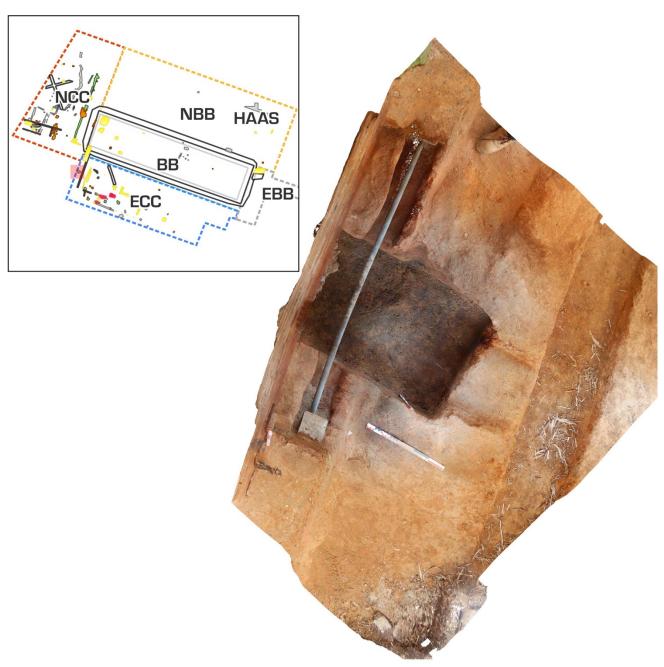

Post excavation plan view of Cess Pit \ 1044/

Photogrammetry section view of  $\1044/$  and remnant (1045) in CC footings, facing west.

Post excavation view of HAAS open area salvage.

Young High School, Government Camp North Section Drawing - North facing, North of BB Darren Rowsell HAAS