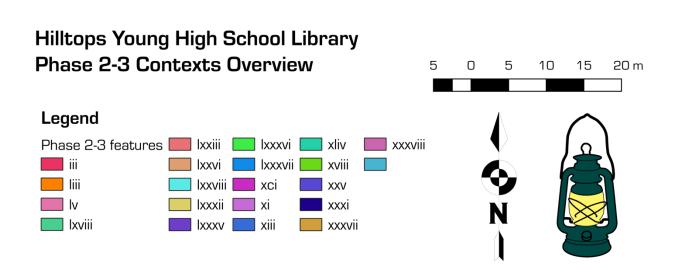

### Hilltops Young High School Library Photogrammetry 14 December 2021

#### Legend

Phase 2 features

Phase 2-3 features

Phase 3 features

Phase 3-4 features

Phase 4 features





Plan view of post hole at Feature xxix in ECC - Contexts: \1114/, (1116), (1146) and \1145/



Section view of post hole at Feature xxix in ECC – Contexts:  $\1114/$ ,  $\1116$ ,  $\1146$ , and  $\1145/$ , facing south



Post excavation plan view of Cess Pit \ 1044/



Photogrammetry section view of  $\1044/$  and remnant (1045) in CC footings, facing west.





Post excavation view of HAAS open area salvage.

Young High School, Government Camp North Section Drawing - North facing, North of BB Darren Rowsell HAAS











#### Hilltops Young High School Library Phase 2 Contexts Overview

#### 

















#### Hilltops Young High School Library Phase 2-3 Contexts at NCC









lxviii



#### Hilltops Young High School Library Phase 2-3 Contexts at ECC and BB











### Hilltops Young High School Library 2 0 2 4 6 8m Phase 2-3 Contexts at NBB and HAAS

### Legend Phase 2 features | Ixviii Phase 2-3 features | Ixxvi Iiii | xci





#### Hilltops Young High School Library Phase 3 Contexts Overview

## Legend Phase 3 features xx xxxvi |x xxi xxxviii |xxxii xxx xxxviii |xxxiii xxxiv |xxxiii xxxiv |xxxiii xxxix





### Phase 3 Contexts at NCC









#### Hilltops Young High School Library Phase 3 Contexts at ECC





 $\bigcirc$ 



Hilltops Young High School Library Phase 3-4 Contexts Overview





#### Hilltops Young High School Library Phase 4 Contexts Overview

### Legend