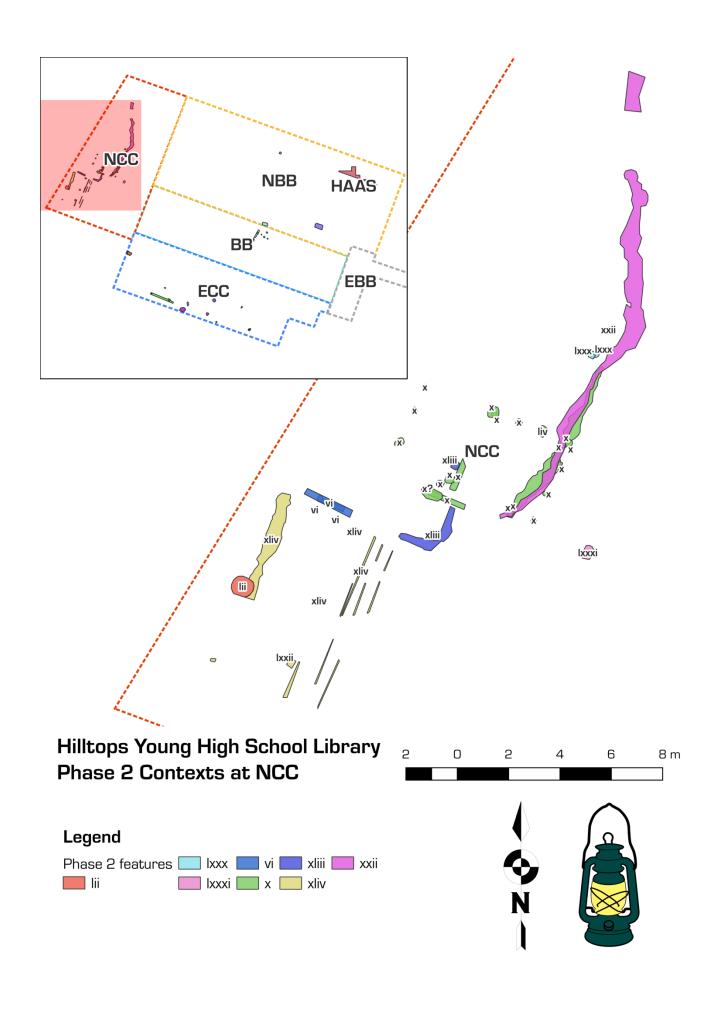

res





#### Hilltops Young High School Library Photogrammetry 14 December 2021

#### Legend

Phase 2 features

Phase 2-3 features

Phase 3 features

Phase 3-4 features

Phase 4 features





Plan view of post hole at Feature xxix in ECC - Contexts: \1114/, (1116), (1146) and \1145/



Section view of post hole at Feature xxix in ECC – Contexts:  $\1114/$ ,  $\1116$ ,  $\1146$ , and  $\1145/$ , facing south



Post excavation plan view of Cess Pit \ 1044/



Photogrammetry section view of  $\1044/$  and remnant (1045) in CC footings, facing west.





Post excavation view of HAAS open area salvage.

Young High School, Government Camp North Section Drawing - North facing, North of BB Darren Rowsell HAAS











#### Hilltops Young High School Library Phase 2 Contexts Overview

#### 

















#### Hilltops Young High School Library Phase 2-3 Contexts at NCC









lxviii



#### Hilltops Young High School Library Phase 2-3 Contexts at ECC and BB











### Hilltops Young High School Library 2 0 2 4 6 8m Phase 2-3 Contexts at NBB and HAAS

### Legend Phase 2 features | Ixviii Phase 2-3 features | Ixxvi Iiii | xci





#### Hilltops Young High School Library Phase 3 Contexts Overview

## Legend Phase 3 features xx xxxvi |x xxi xxxviii |xxxii xxx xxxviii |xxxiii xxxiv |xxxiii xxxiv |xxxiii xxxix





### Phase 3 Contexts at NCC









#### Hilltops Young High School Library Phase 3 Contexts at ECC





 $\bigcirc$ 



Hilltops Young High School Library Phase 3-4 Contexts Overview





#### Hilltops Young High School Library Phase 4 Contexts Overview

### Lege