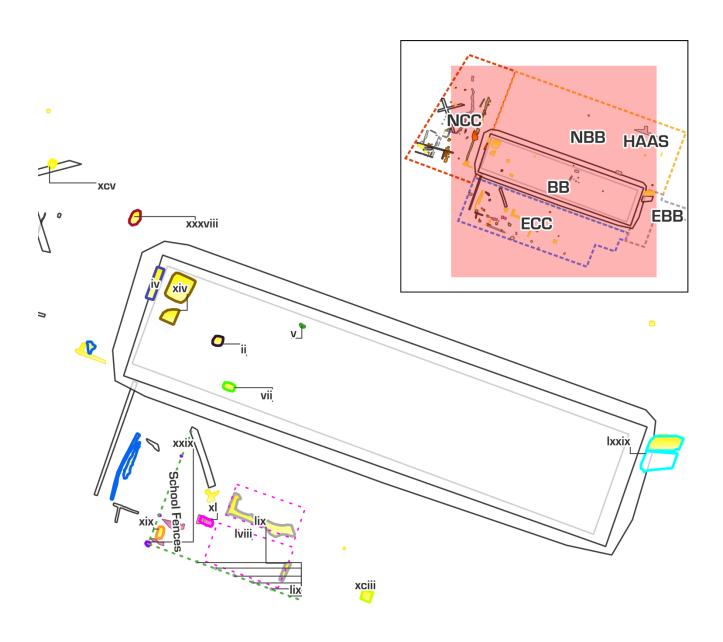

texts Overview

### Legend











#### Hilltops Young High School Library Phase 4 Contexts at NBB and HAAS

# Legend □ Phase 2 features □ Ivi □ xlix □ Phase 2-3 features □ Ixxiv □ xlvii □ Phase 3 features □ Ixxix □ xv □ Phase 3-4 features □ Ixxix □ xxxxviii □ Phase 4 features □ Ixxix □ xxxxviii □ Phase 4 features □ Ixxix □ xxxxviii





#### Hilltops Young High School Library Phase 4B Contexts Overview

## Phase 4B features x xxiv xxiv i xxviii x xxviii x xviii x xviii x xviii x xxiii

Legend











#### Hilltops Young High School Library Phased Mapping Overview

# Legend Phase 2 features Phase 2-3 features Phase 3 features Phase 3-4 features Phase 4 features Phase 4B features





#### Hilltops Young High School Library Interpretation of Features



#### Legend