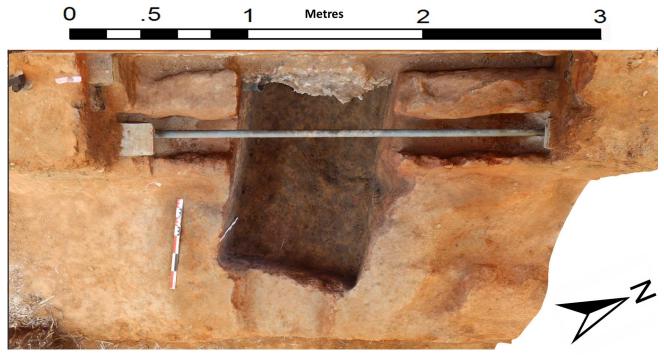

Post excavation plan view of Cess Pit \ 1044/

Photogrammetry section view of  $\1044/$  and remnant (1045) in CC footings, facing west.

Post excavation view of HAAS open area salvage.

Young High School, Government Camp North Section Drawing - North facing, North of BB Darren Rowsell HAAS