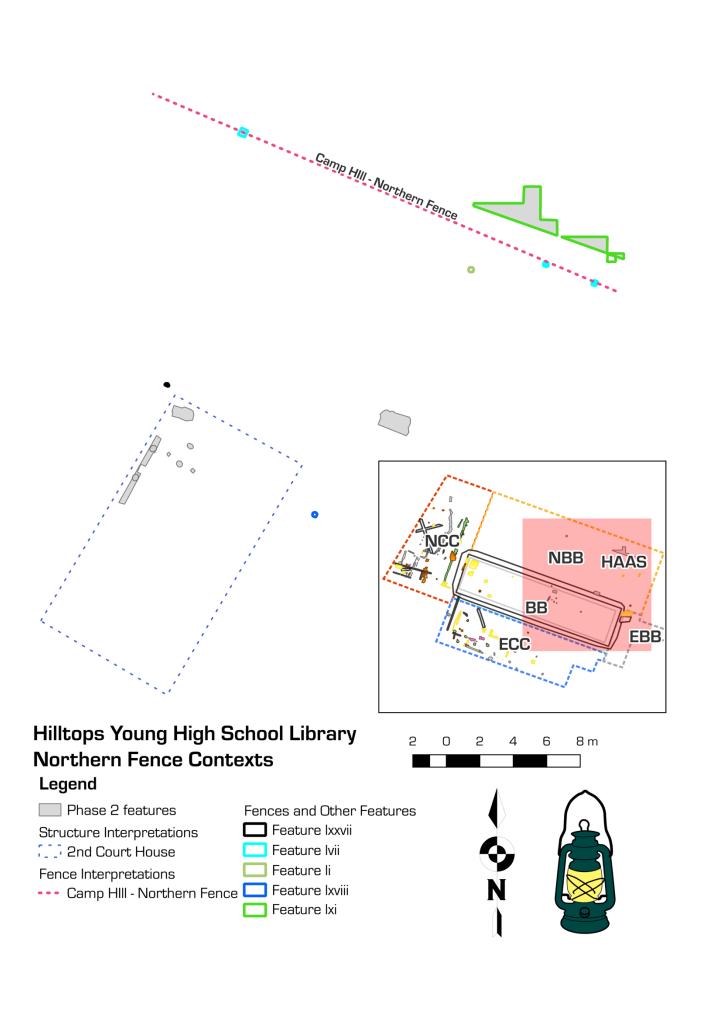

ontexts Overview

### Legend











#### Hilltops Young High School Library Phase 4 Contexts at NBB and HAAS

# Legend □ Phase 2 features □ Ivi □ xlix □ Phase 2-3 features □ Ixxiv □ xlvii □ Phase 3 features □ Ixxix □ xv □ Phase 3-4 features □ Ixxix □ xxxxviii □ Phase 4 features □ Ixxix □ xxxxviii □ Phase 4 features □ Ixxix □ xxxxviii





#### Hilltops Young High School Library Phase 4B Contexts Overview

## Phase 4B features x xxiv xxiv i xxviii x xxviii x xviii x xviii x xviii x xxiii

Legend











#### Hilltops Young High School Library Phased Mapping Overview

# Legend Phase 2 features Phase 2-3 features Phase 3 features Phase 3-4 features Phase 4 features Phase 4B features





#### Hilltops Young High School Library Interpretation of Features



#### Legend