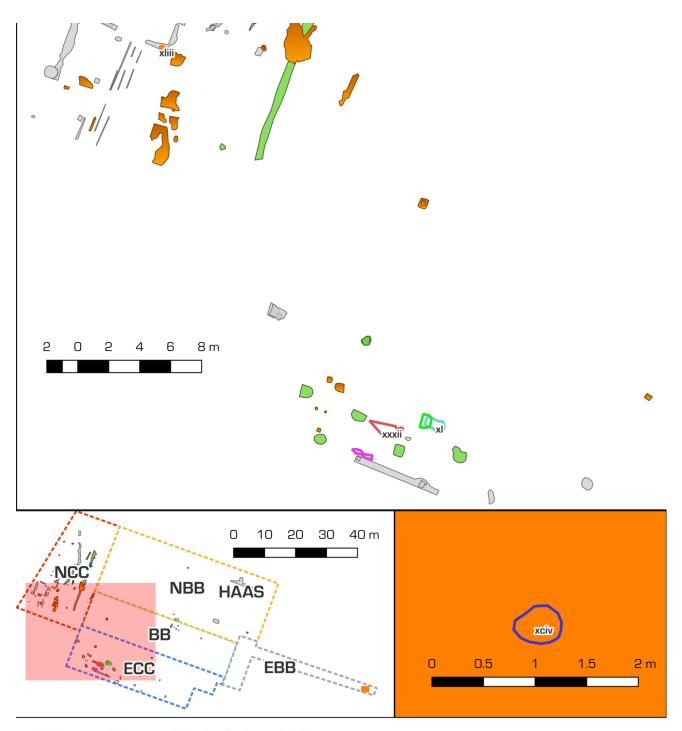

Post excavation plan view of Cess Pit \ 1044/

Photogrammetry section view of  $\1044/$  and remnant (1045) in CC footings, facing west.

Post excavation view of HAAS open area salvage.

Young High School, Government Camp North Section Drawing - North facing, North of BB Darren Rowsell HAAS