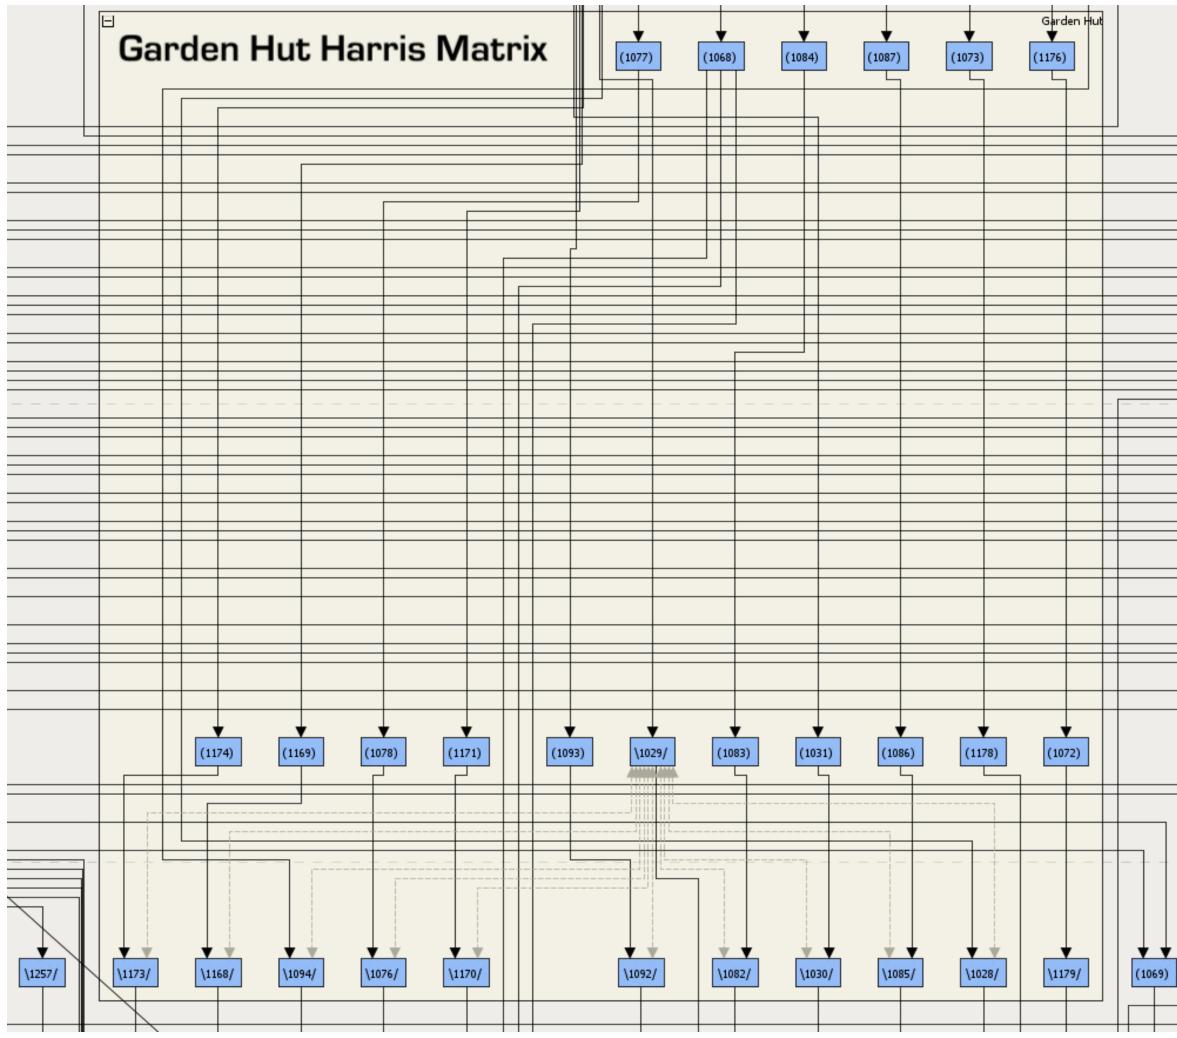

|
|-------------|--|
|             |  |
|             |  |
|             |  |
|             |  |
|             |  |
|             |  |
|             |  |
|             |  |
|             |  |
|             |  |
|             |  |
|             |  |
|             |  |
|             |  |
|             |  |
|             |  |
|             |  |
|             |  |
|             |  |
|             |  |
|             |  |
|             |  |
|             |  |
|             |  |
|             |  |
|             |  |
|             |  |
|             |  |
|             |  |
|             |  |
|             |  |
|             |  |
|             |  |
|             |  |
|             |  |
|             |  |
|             |  |
|             |  |
|             |  |
|             |  |