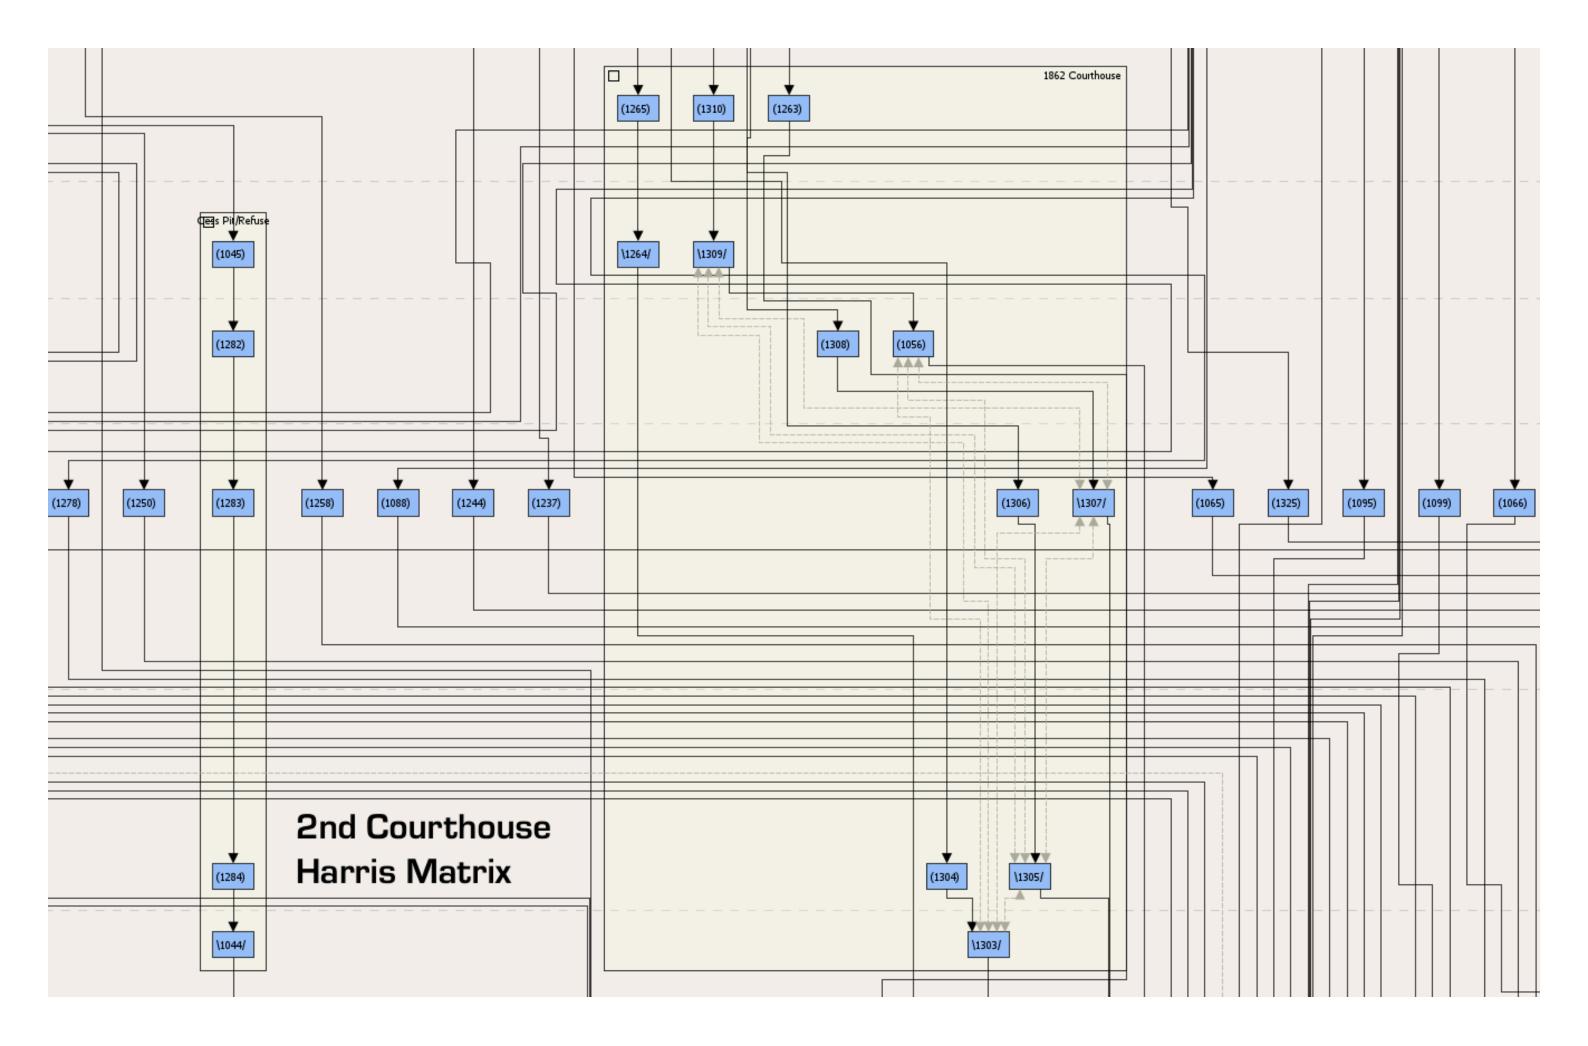

|
|-------------|--|
|             |  |
|             |  |
|             |  |
|             |  |
|             |  |
|             |  |
|             |  |
|             |  |
|             |  |
|             |  |
|             |  |
|             |  |
|             |  |
|             |  |
|             |  |
|             |  |
|             |  |
|             |  |
|             |  |
|             |  |
|             |  |
|             |  |
|             |  |
|             |  |
|             |  |
|             |  |
|             |  |
|             |  |
|             |  |
|             |  |
|             |  |
|             |  |
|             |  |
|             |  |
|             |  |
|             |  |
|             |  |
|             |  |
|             |  |
|             |  |