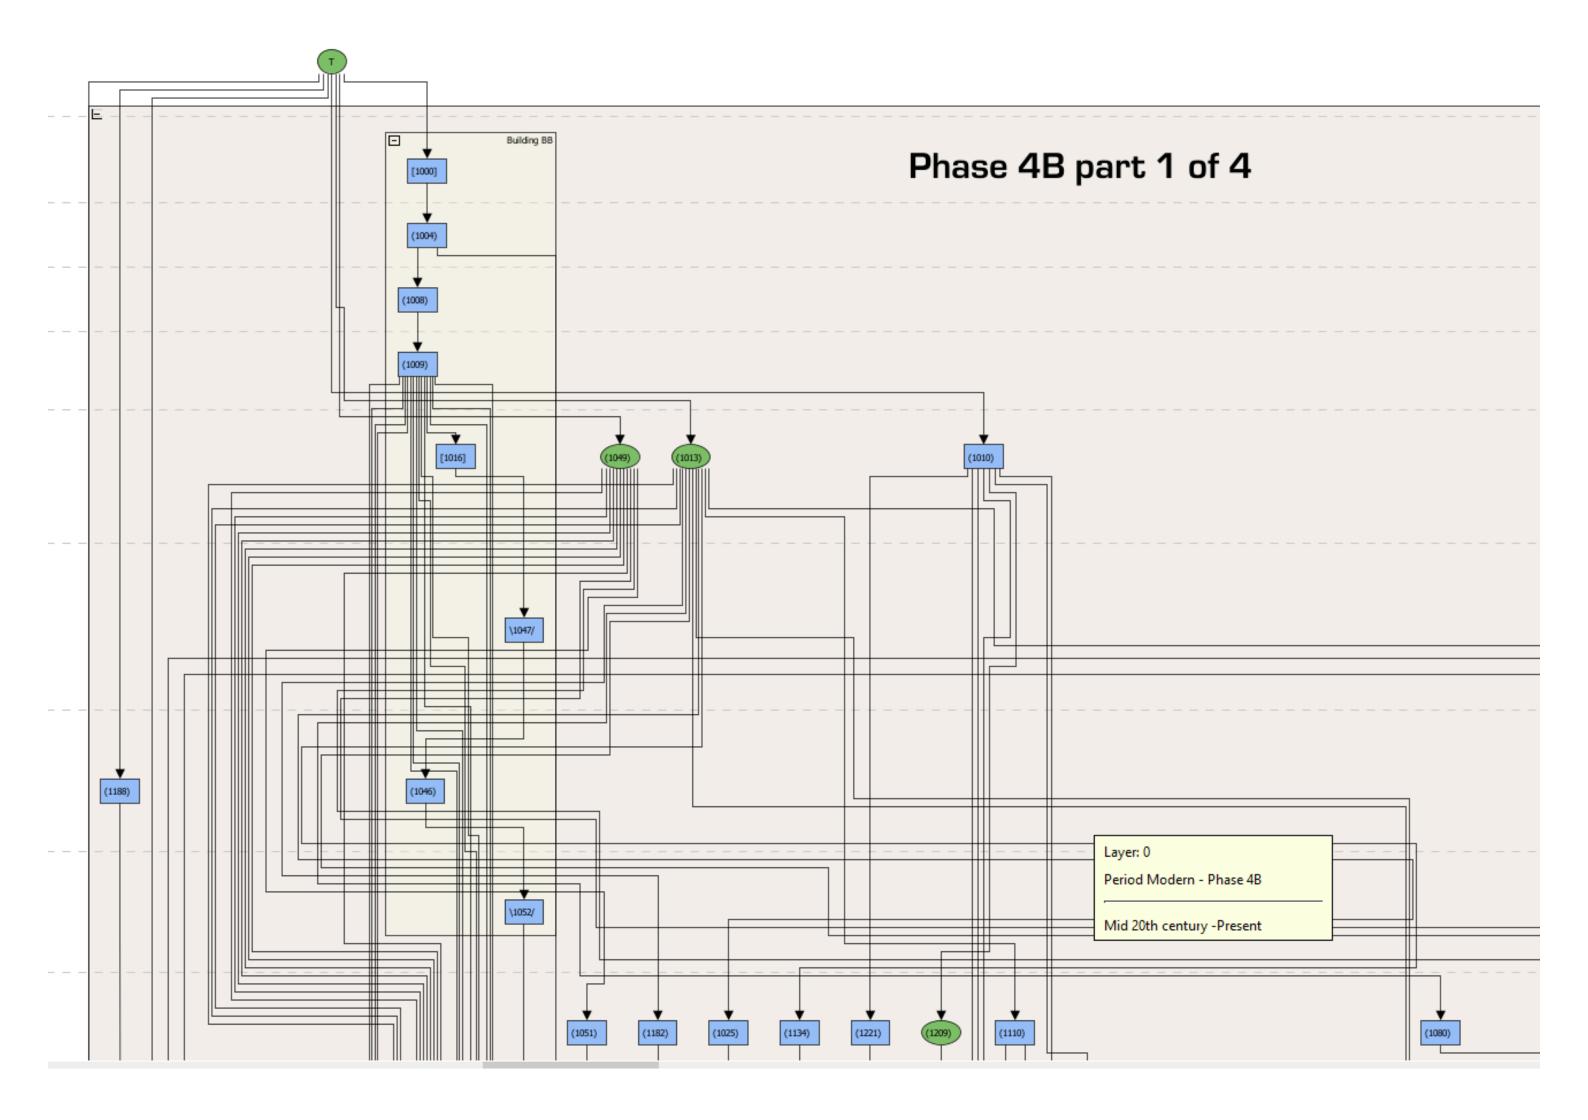

**APPENDIX 11: HARRIS MATRIX** 

| B |  |
|---|--|
|   |  |
|   |  |

|      |    |        |        |      |        |   | <br> | <br>      | <br> |                    |        |
|------|----|--------|--------|------|--------|---|------|-----------|------|--------------------|--------|
|      |    |        |        |      |        |   |      |           | Pha  | se 4B pa           | art    |
|      |    |        |        |      |        |   | <br> | <br>      | <br> | •<br>• • • • • • • |        |
|      |    |        |        |      |        |   |      |           |      |                    |        |
|      |    |        |        |      |        |   | <br> | <br>      | <br> |                    |        |
|      |    |        |        |      |        |   |      |           |      |                    |        |
|      |    |        |        |      |        |   | <br> | <br>      | <br> |                    |        |
|      |    |        |        |      |        |   |      |           |      |                    |        |
|      |    |        |        |      |        |   |      |           |      |                    |        |
|      |    |        |        |      | , _    |   |      |           |      |                    |        |
|      |    |        |        | (101 | 0)     |   |      |           |      |                    |        |
|      |    |        |        | [[   |        | ו |      |           |      |                    |        |
|      |    |        |        |      | ך ∥ ר  |   |      |           |      |                    |        |
|      |    |        |        | -    |        |   |      |           |      |                    |        |
|      |    |        |        |      |        |   |      |           |      |                    |        |
|      |    |        |        |      |        |   |      |           |      |                    |        |
|      |    |        |        |      |        |   |      |           |      |                    |        |
|      |    |        |        |      |        |   |      |           |      |                    |        |
|      |    | + +    |        | +    |        |   |      |           |      |                    |        |
|      |    |        |        |      |        |   |      |           |      |                    |        |
|      |    | Ц      |        |      |        |   |      | 1         |      |                    |        |
|      |    |        |        |      |        |   |      |           |      |                    |        |
|      |    |        |        |      |        |   | <br> | <br>ן<br> |      |                    |        |
|      |    |        |        |      |        |   |      |           |      |                    |        |
|      |    |        |        |      |        |   |      |           | <br> | 1                  |        |
|      |    |        |        |      |        |   | <br> |           | <br> |                    |        |
|      |    |        |        |      |        |   |      |           |      |                    |        |
| 1134 | 4) | (1221) | (1209) |      | (1110) |   |      | (1090)    | (10) | 91)                | (1112) |
|      |    |        | T      |      | TT     | 4 |      |           | ]    |                    |        |