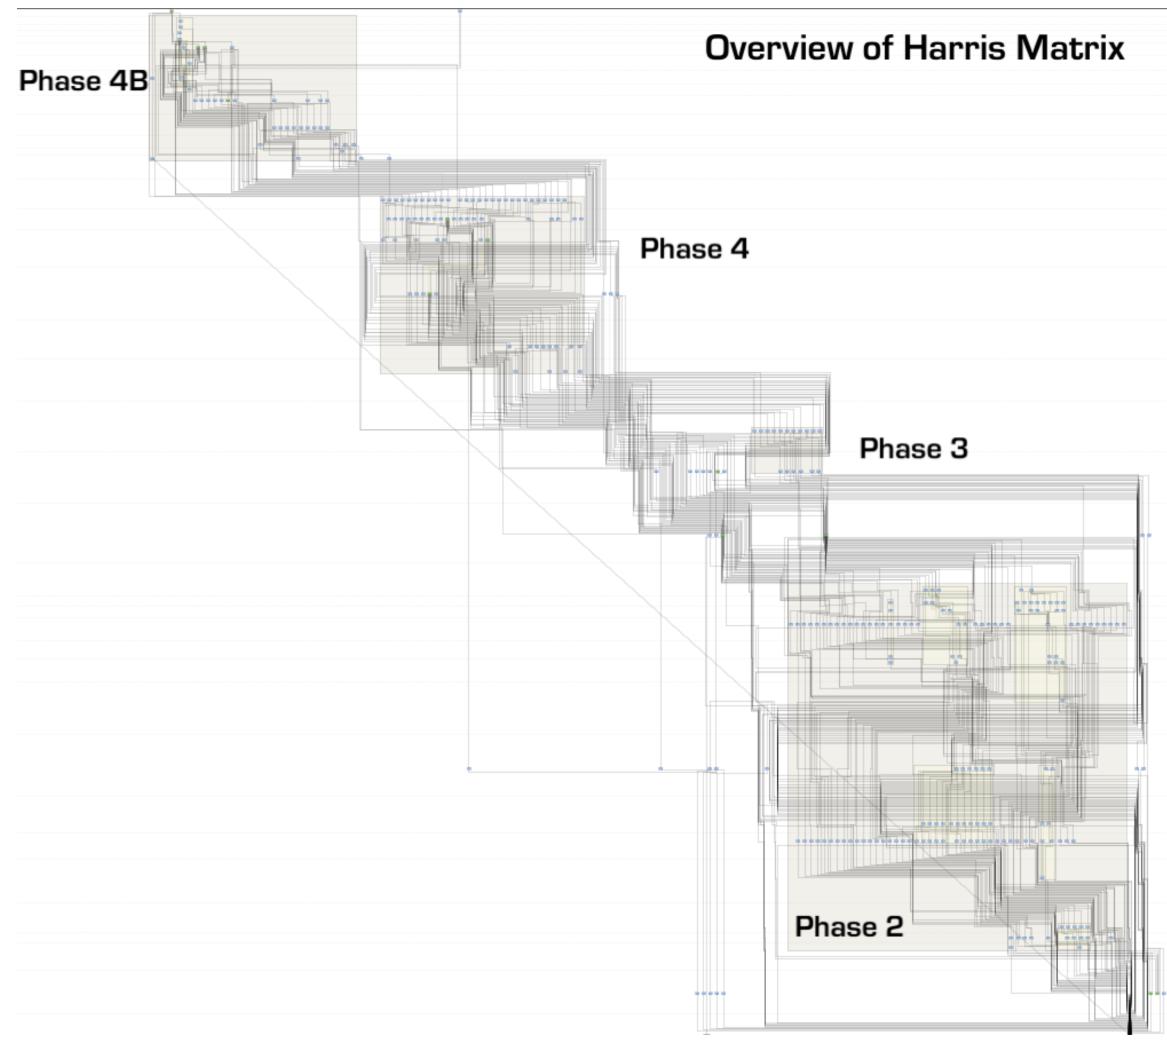

**APPENDIX 11: HARRIS MATRIX** 

| B |  |
|---|--|
|   |  |
|   |  |

|      |    |        |        |      |        |   | <br> | <br>      | <br> |                    |        |
|------|----|--------|--------|------|--------|---|------|-----------|------|--------------------|--------|
|      |    |        |        |      |        |   |      |           | Pha  | se 4B pa           | art    |
|      |    |        |        |      |        |   | <br> | <br>      | <br> | •<br>• • • • • • • |        |
|      |    |        |        |      |        |   |      |           |      |                    |        |
|      |    |        |        |      |        |   | <br> | <br>      | <br> |                    |        |
|      |    |        |        |      |        |   |      |           |      |                    |        |
|      |    |        |        |      |        |   | <br> | <br>      | <br> |                    |        |
|      |    |        |        |      |        |   |      |           |      |                    |        |
|      |    |        |        |      |        |   |      |           |      |                    |        |
|      |    |        |        |      | , _    |   |      |           |      |                    |        |
|      |    |        |        | (101 | 0)     |   |      |           |      |                    |        |
|      |    |        |        | [[   |        | ו |      |           |      |                    |        |
|      |    |        |        |      | ך ∥ ר  |   |      |           |      |                    |        |
|      |    |        |        | -    |        |   |      |           |      |                    |        |
|      |    |        |        |      |        |   |      |           |      |                    |        |
|      |    |        |        |      |        |   |      |           |      |                    |        |
|      |    |        |        |      |        |   |      |           |      |                    |        |
|      |    |        |        |      |        |   |      |           |      |                    |        |
|      |    | + +    |        | +    |        |   |      |           |      |                    |        |
|      |    |        |        |      |        |   |      |           |      |                    |        |
|      |    | Ц      |        |      |        |   |      | 1         |      |                    |        |
|      |    |        |        |      |        |   |      |           |      |                    |        |
|      |    |        |        |      |        |   | <br> | <br>ן<br> |      |                    |        |
|      |    |        |        |      |        |   |      |           |      |                    |        |
|      |    |        |        |      |        |   |      |           | <br> | 1                  |        |
|      |    |        |        |      |        |   | <br> |           | <br> |                    |        |
|      |    |        |        |      |        |   |      |           |      |                    |        |
| 1134 | 4) | (1221) | (1209) |      | (1110) |   |      | (1090)    | (10) | 91)                | (1112) |
|      |    |        | T      |      | TT     | 4 |      |           | ]    |                    |        |