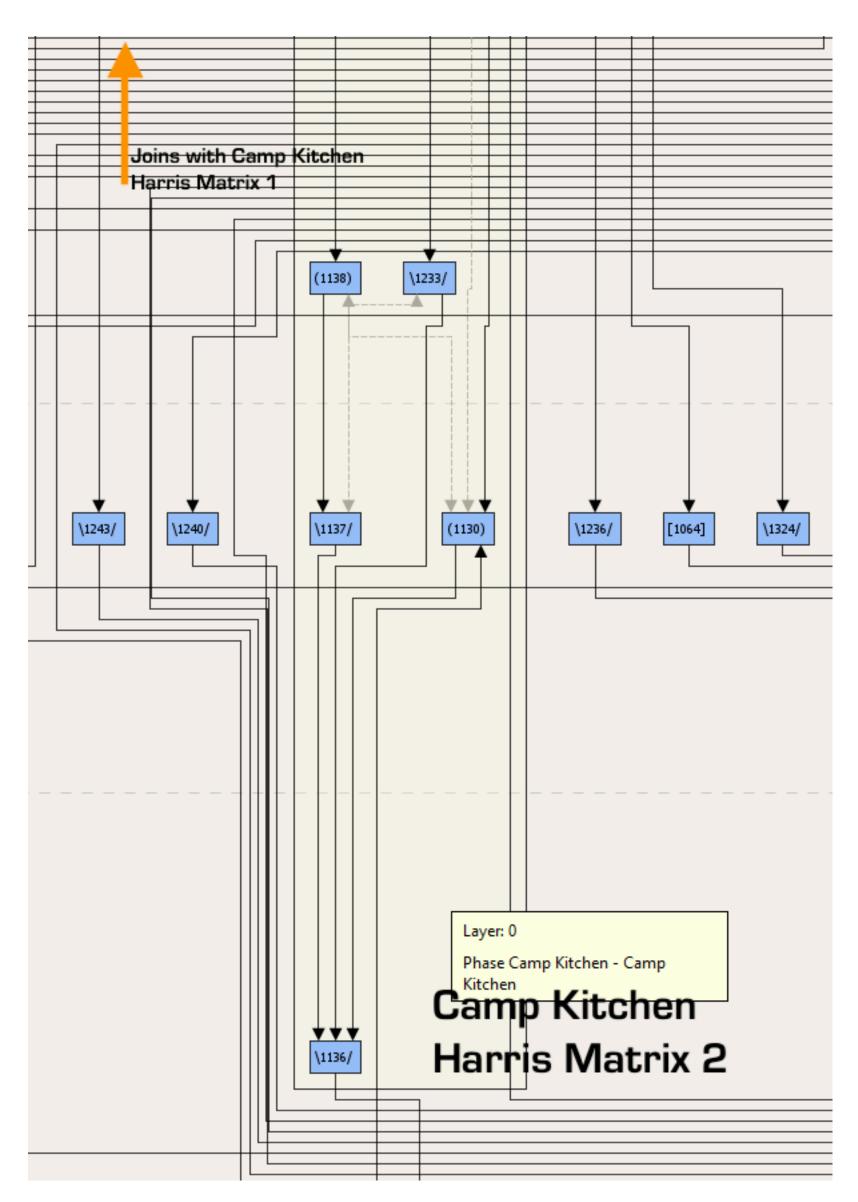

|  |
|-------------|--|
|             |  |
|             |  |
|             |  |
|             |  |
|             |  |
|             |  |
|             |  |
|             |  |
|             |  |
|             |  |
|             |  |
|             |  |
|             |  |
|             |  |
|             |  |
|             |  |
|             |  |
|             |  |
|             |  |
|             |  |
|             |  |
|             |  |
|             |  |
|             |  |
|             |  |
|             |  |
|             |  |
|             |  |
|             |  |
|             |  |
|             |  |
|             |  |
|             |  |
|             |  |
|             |  |
|             |  |
|             |  |
|             |  |
|             |  |
|             |  |