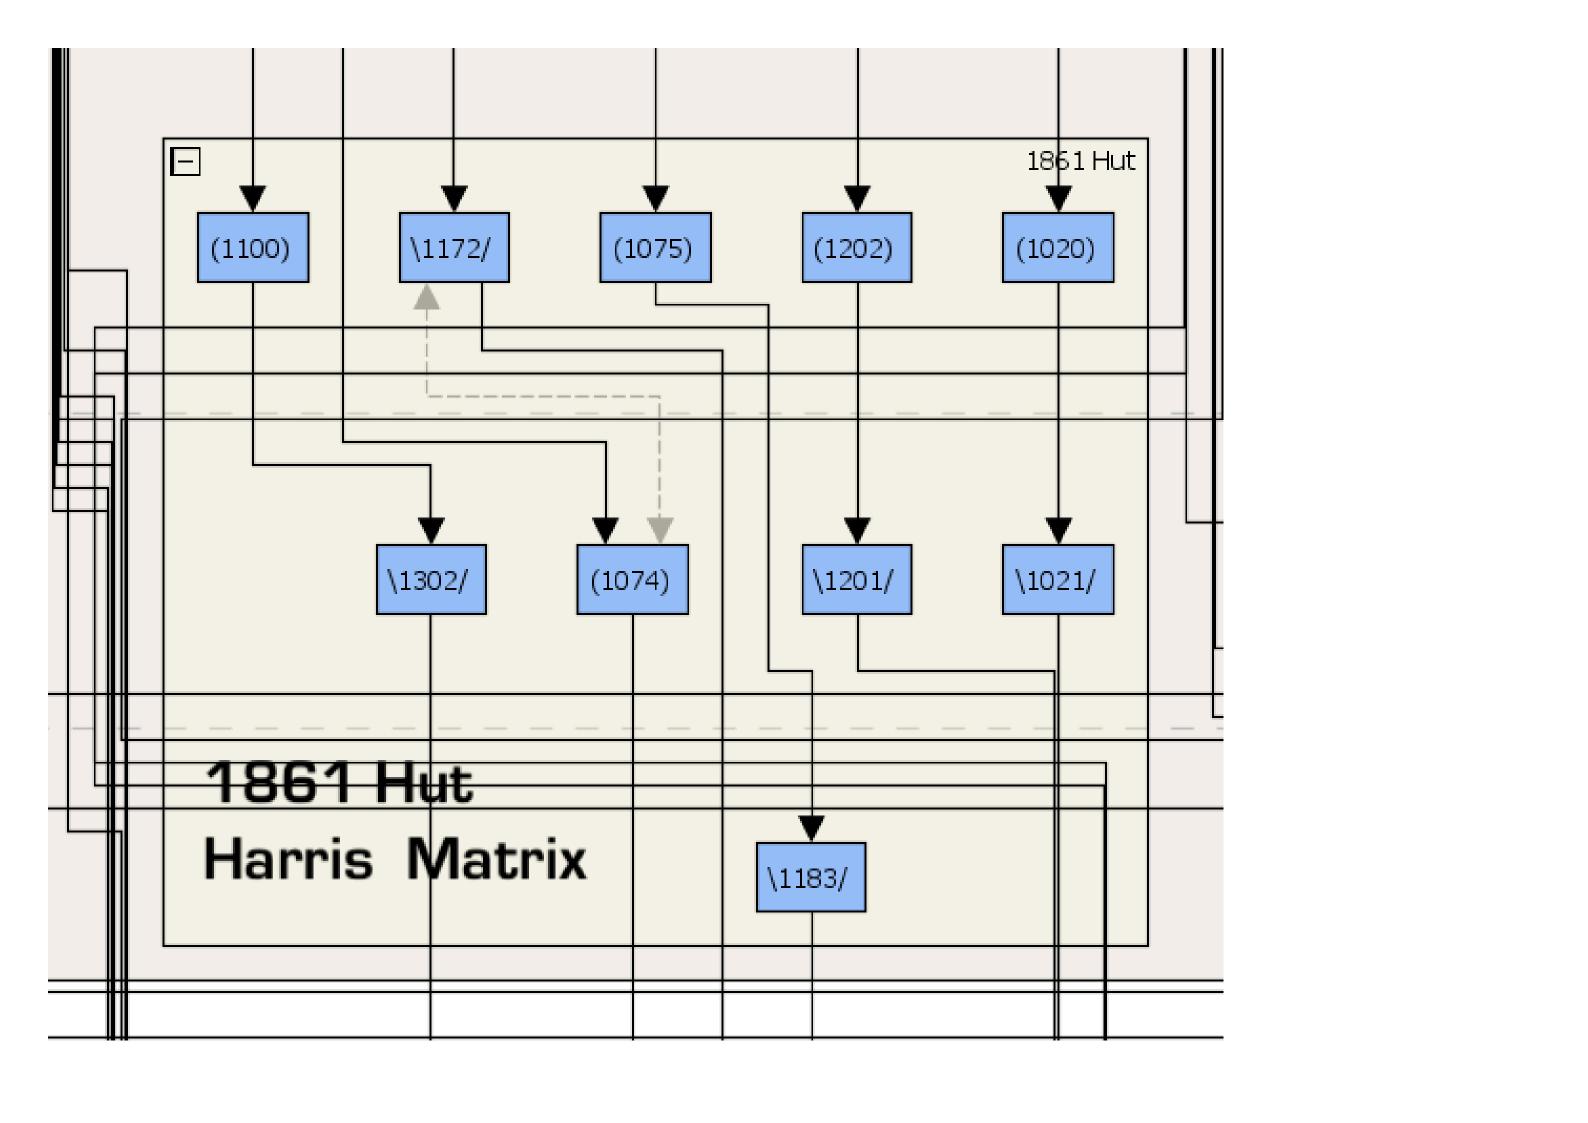

------------|--|
|             |  |
|             |  |
|             |  |
|             |  |
|             |  |
|             |  |
|             |  |
|             |  |
|             |  |
|             |  |
|             |  |
|             |  |
|             |  |
|             |  |
|             |  |
|             |  |
|             |  |
|             |  |
|             |  |
|             |  |
|             |  |
|             |  |
|             |  |
|             |  |
|             |  |
|             |  |
|             |  |
|             |  |
|             |  |
|             |  |
|             |  |
|             |  |
|             |  |
|             |  |
|             |  |
|             |  |
|             |  |
|             |  |
|             |  |
|             |  |