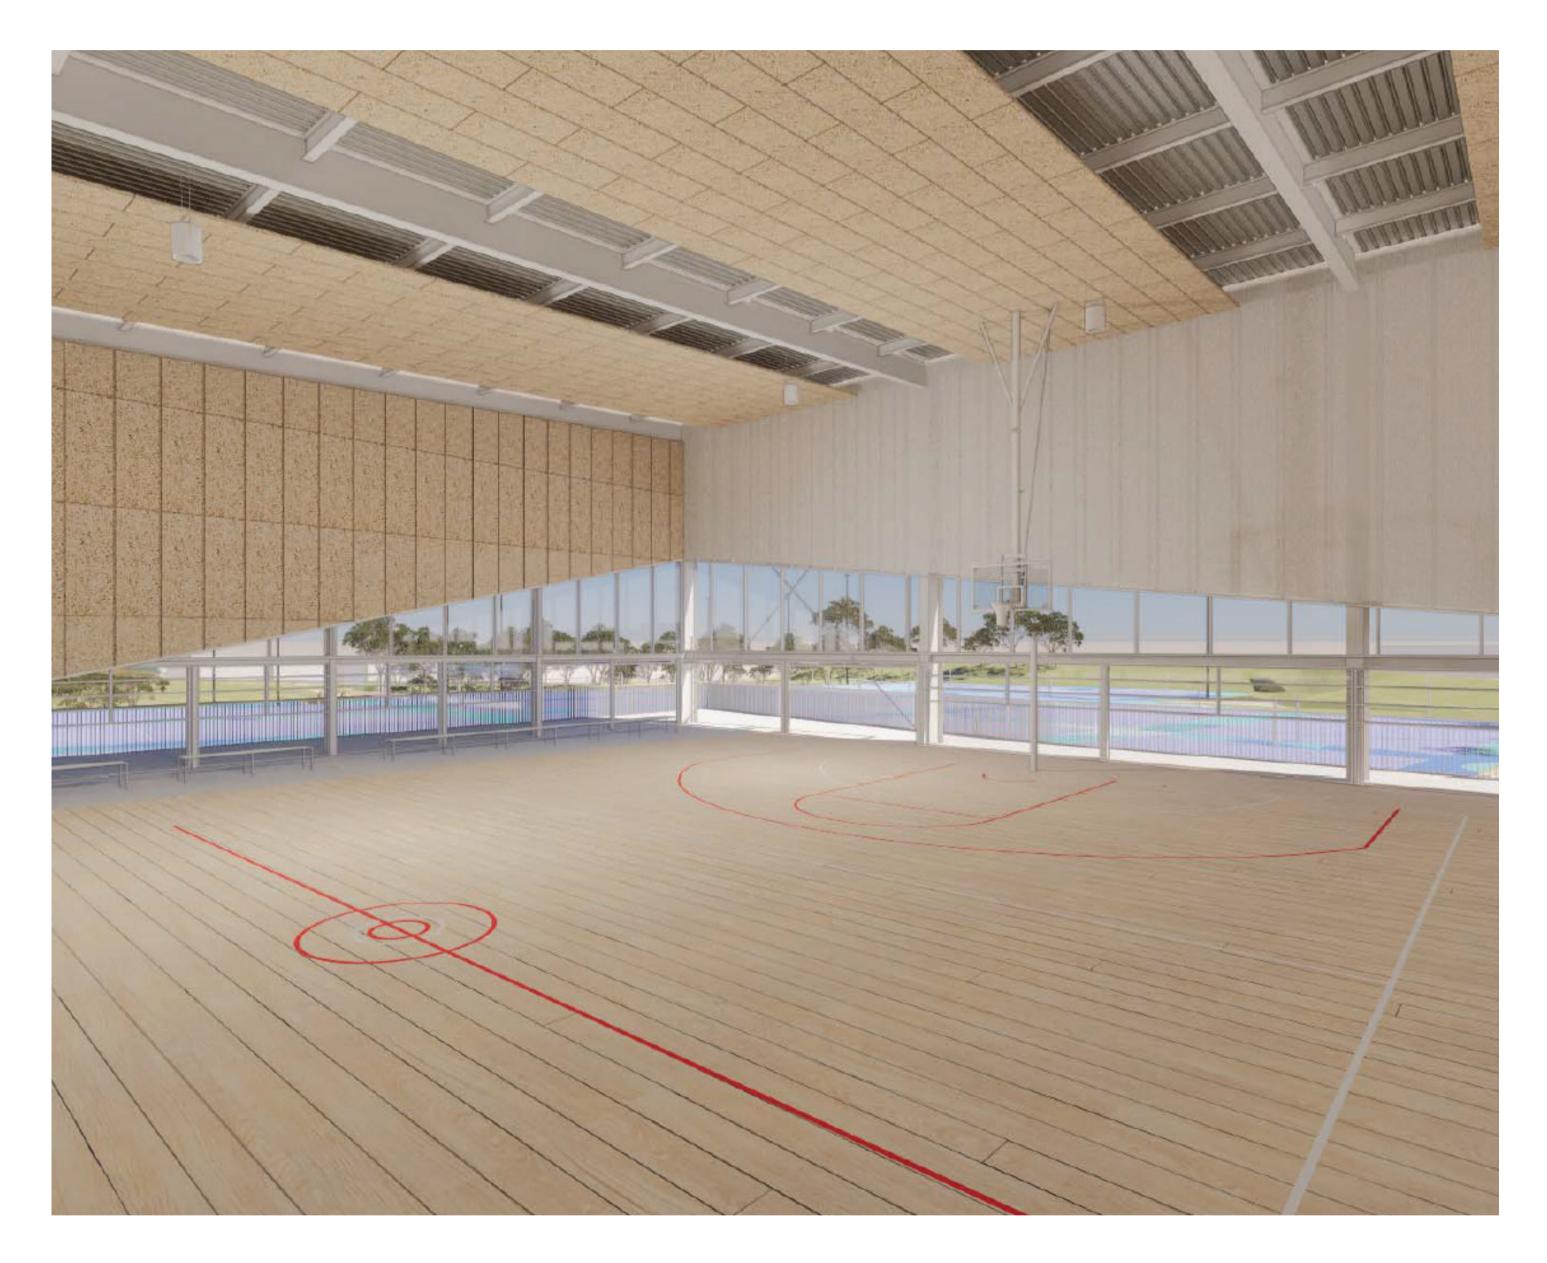

## Artist impressions

Artist impression of the interior of West Ryde Multi-Sports Facility (internal court view)

schoolinfrastructure.nsw.gov.au

Artist impression of outdoor courts at the West Ryde Multi-Sports Facility (upper courts view)