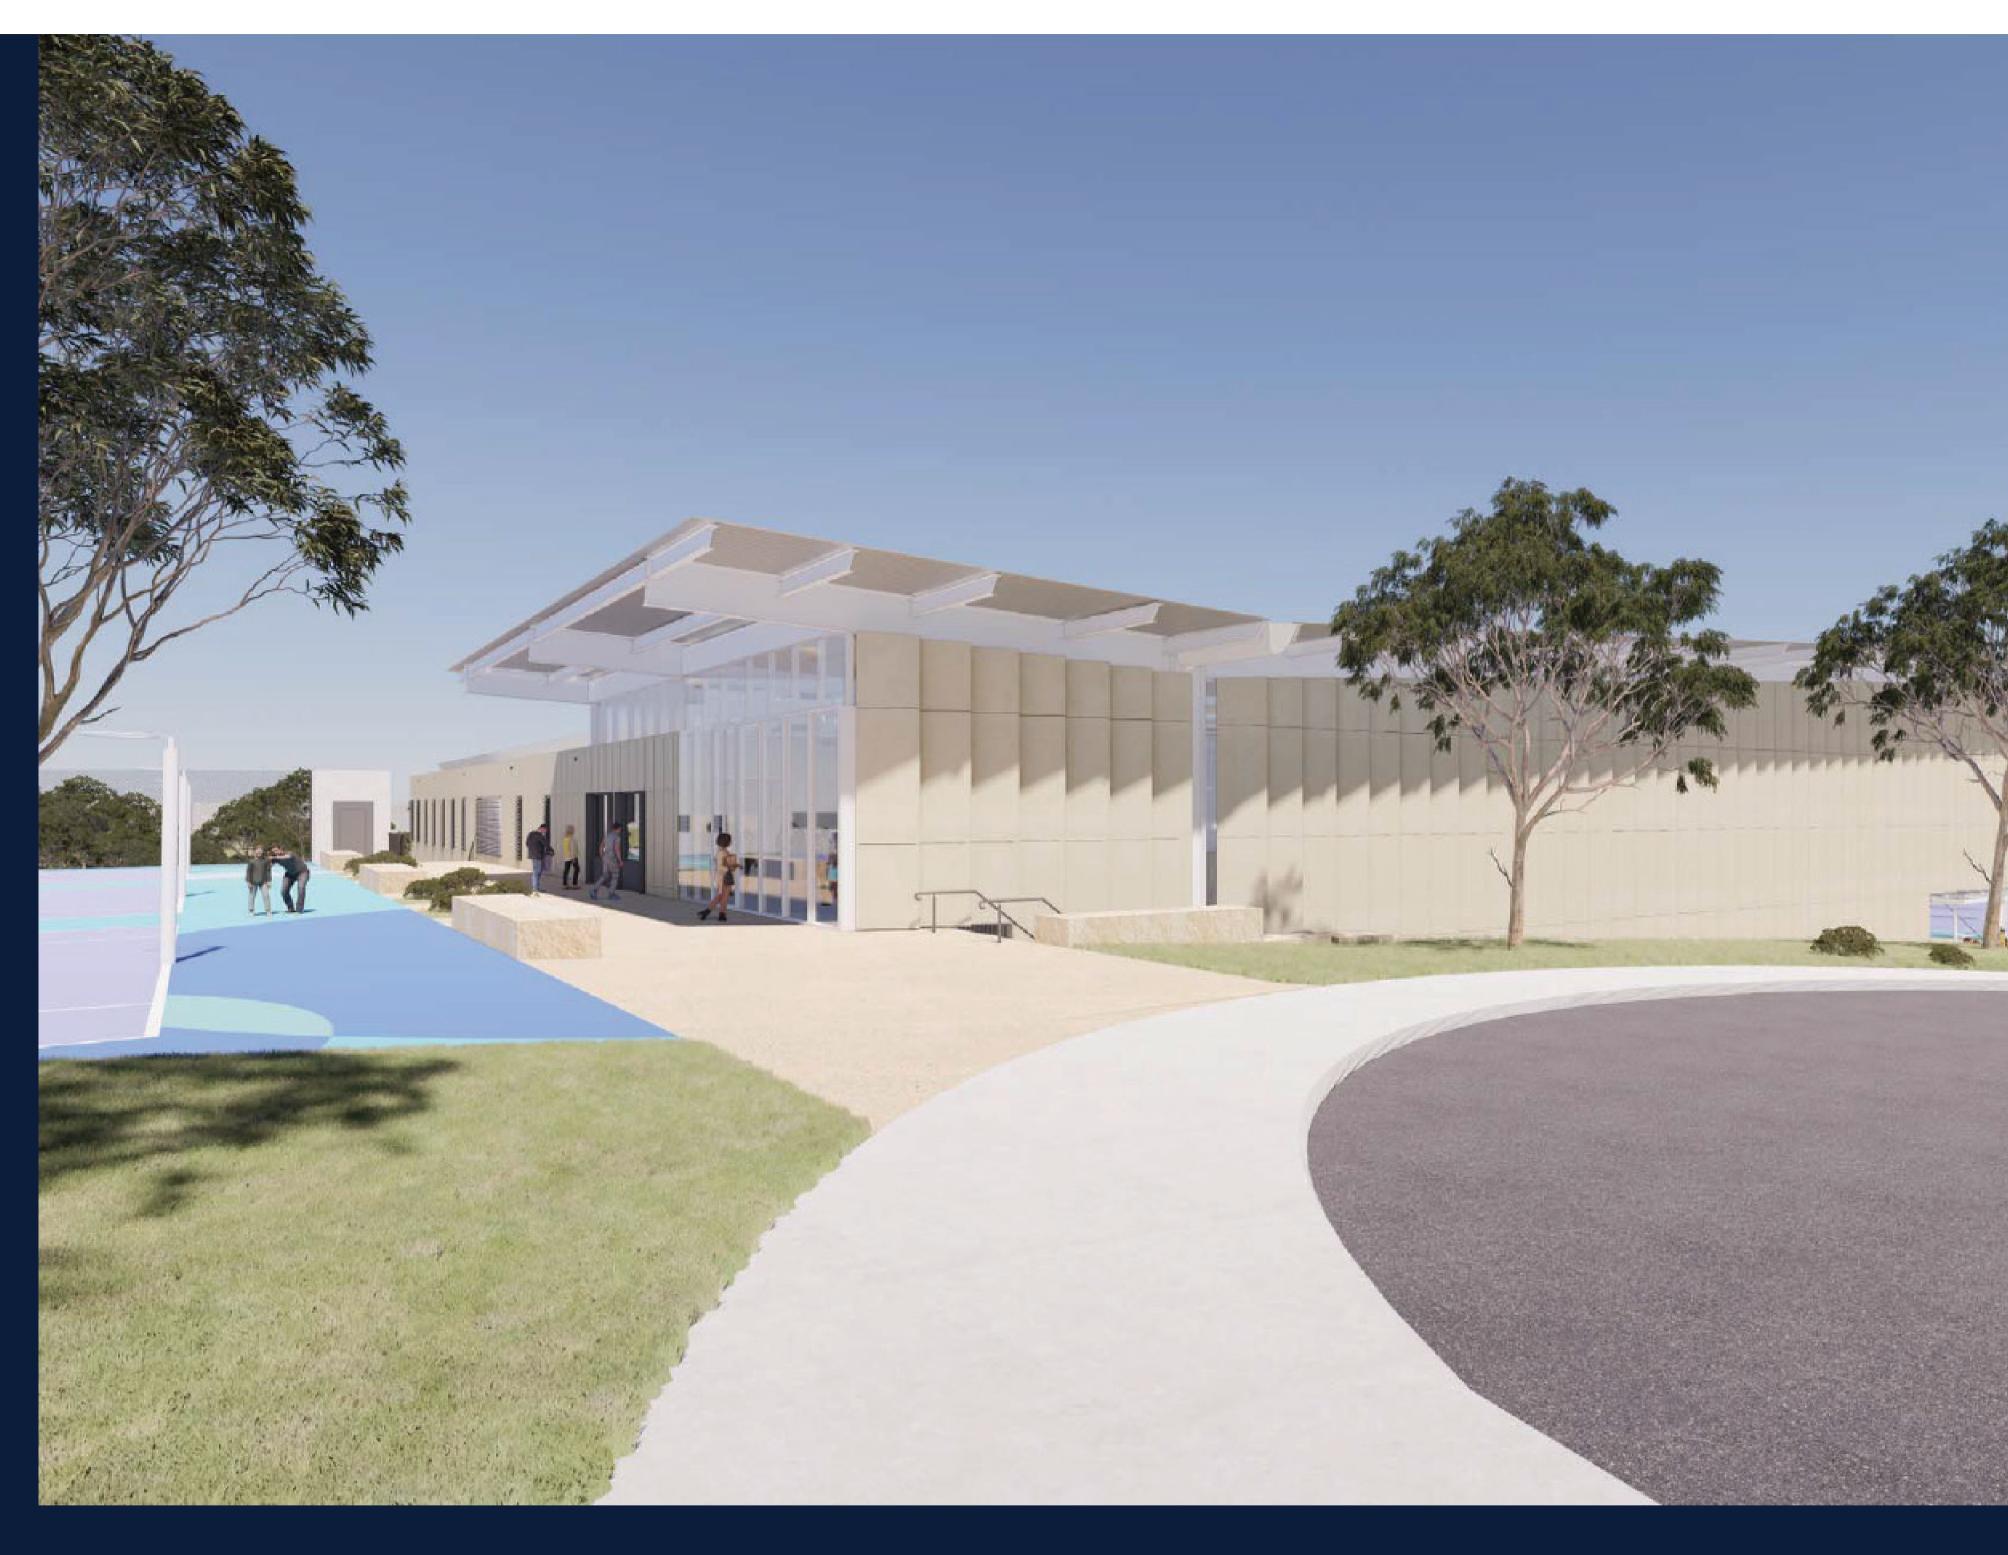

New car and bicycle parking spaces

schoolinfrastructure.nsw.gov.au

Artist impression of the West Ryde Multi-Sports Facility (main entry via Winbourne St)

## Artist impressions

Artist impression of the West Ryde Multi-Sports Facility (Winbourne courtyard)

schoolinfrastructure.nsw.gov.au

Artist impression of the West Ryde Multi-Sports Facility (Winbourne St entry)