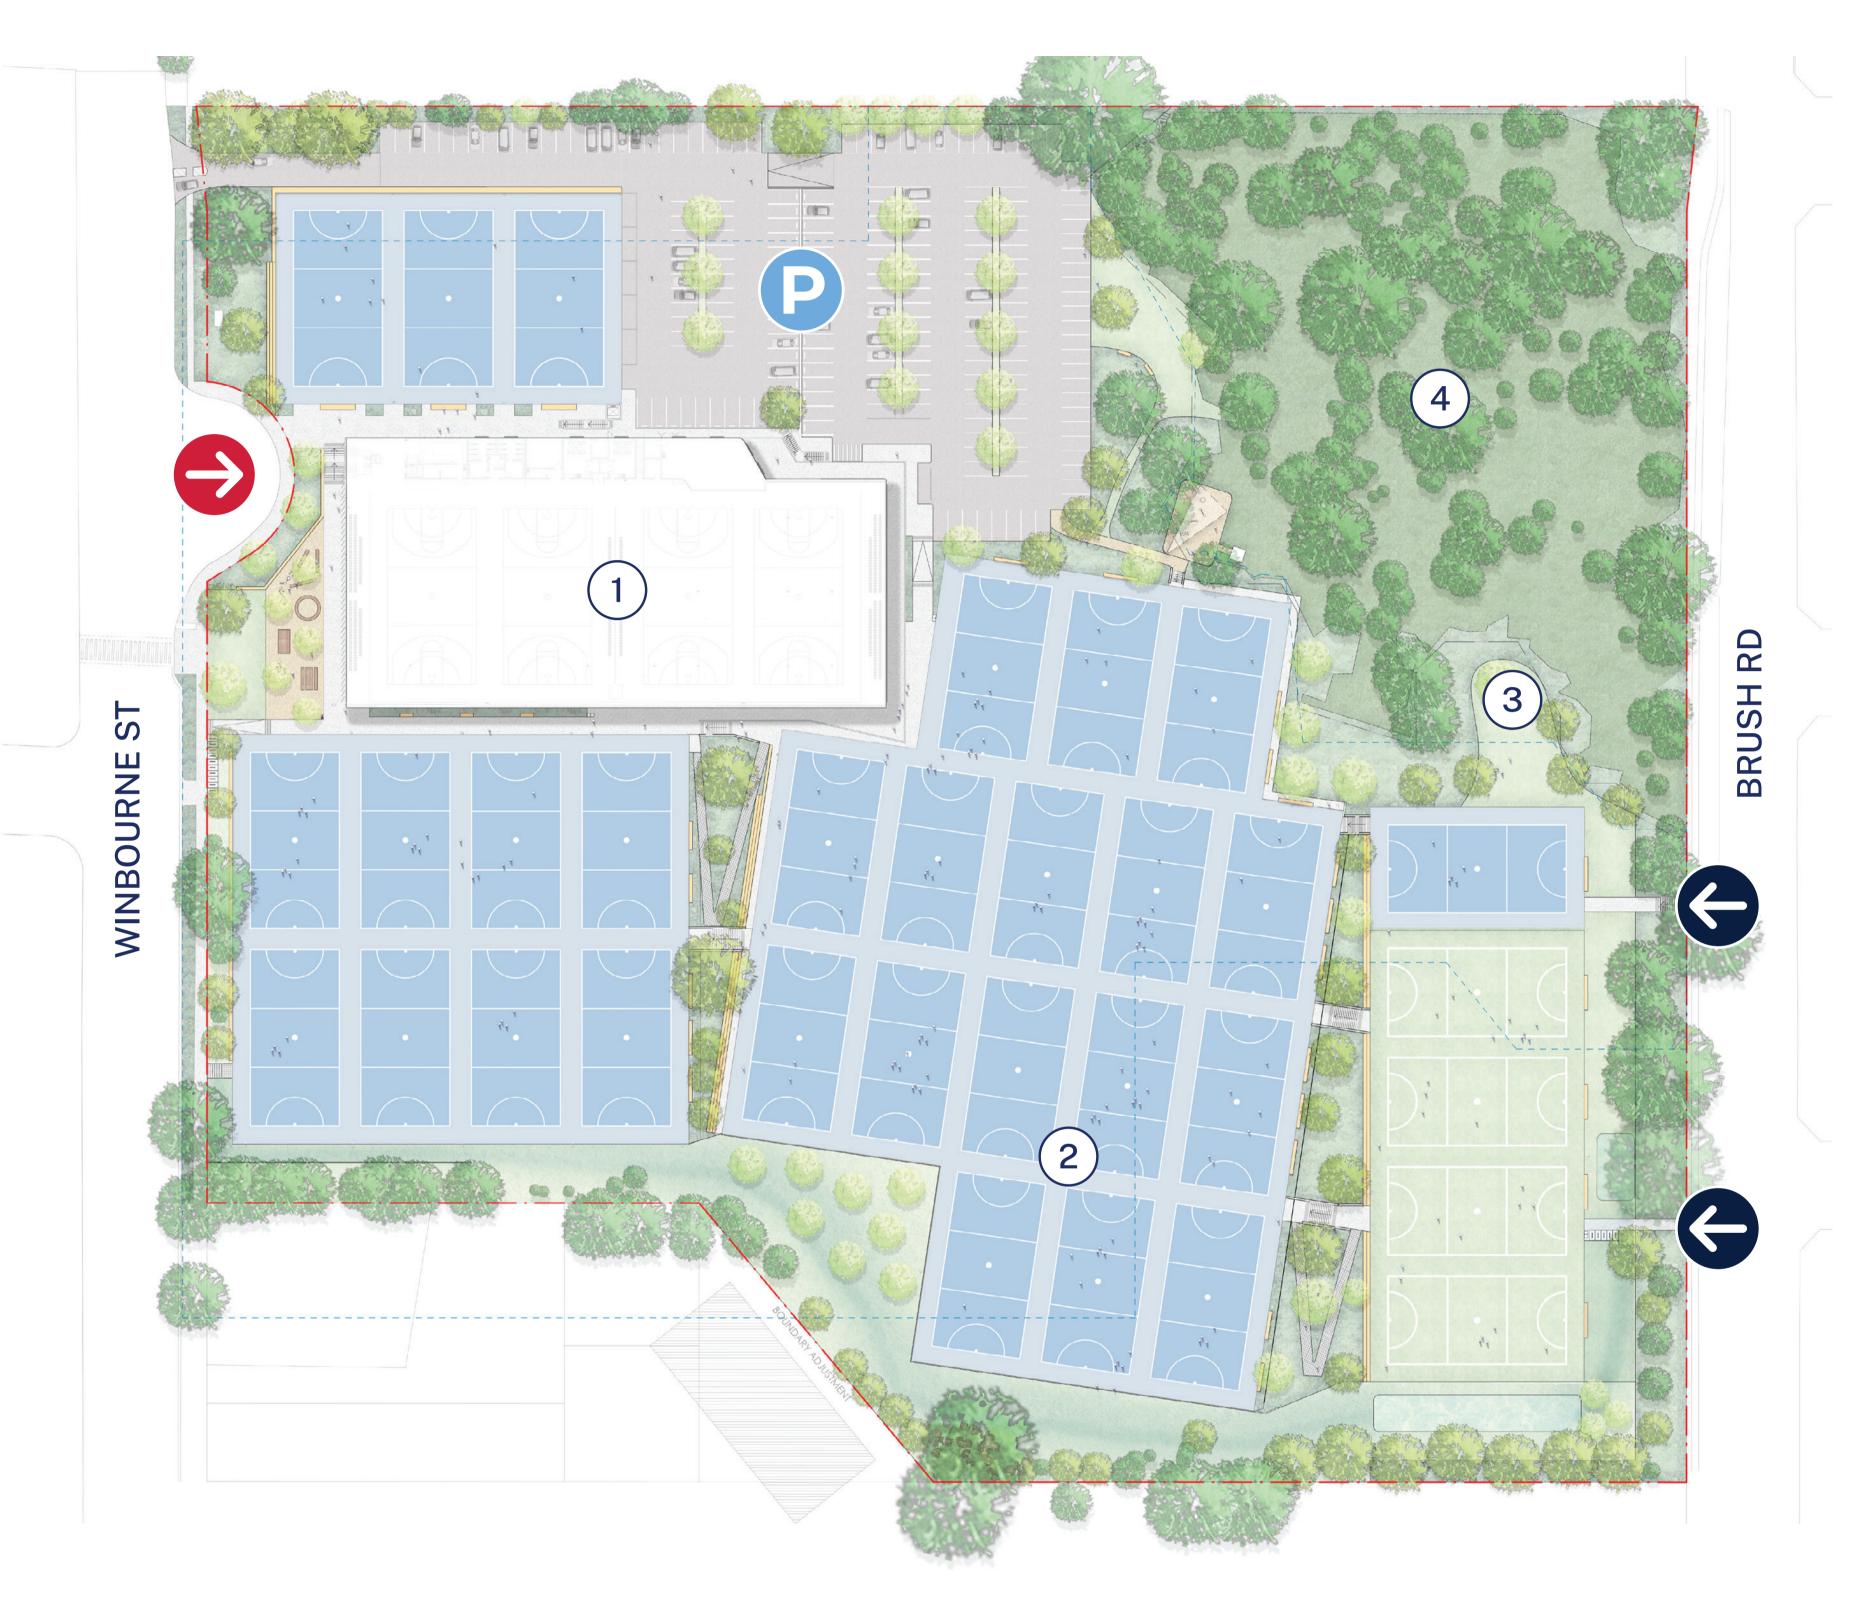

## Proposed site plan

# LEGEND Main entry Rear entry and exit Outdoor carpark Outdoor courts and amenities building Outdoor courts Outdoor courts Andscaped communal area E2 ecological protected zone

schoolinfrastructure.nsw.gov.au