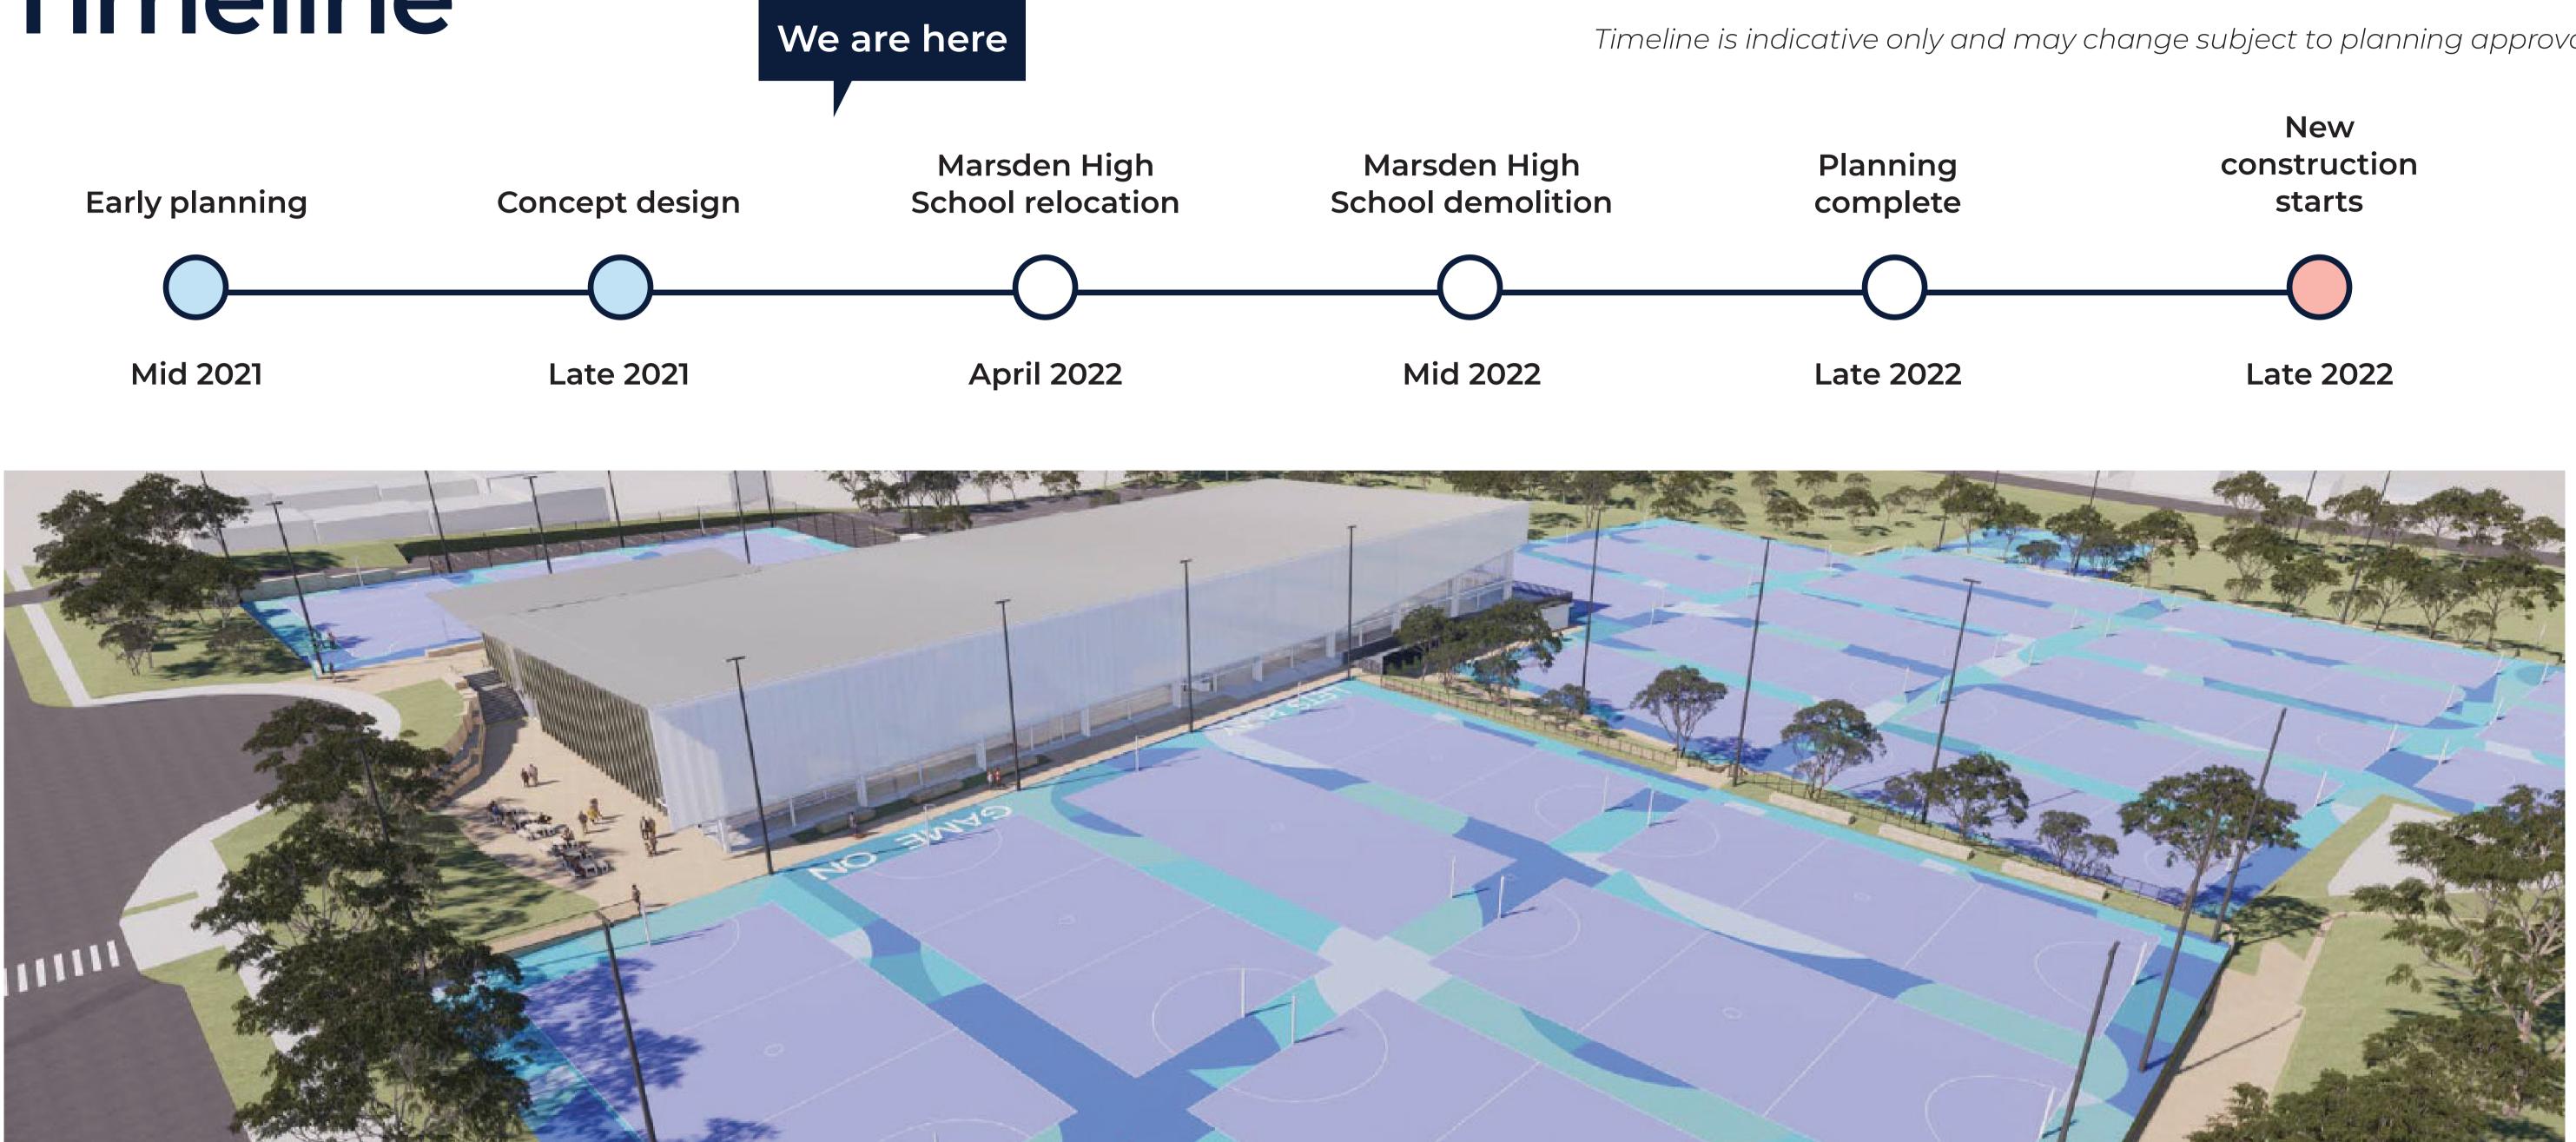

# Planning and design

A Development Application (DA) for the demolition of the existing Marsden High School buildings has been lodged with City of Ryde Council. A second DA to build the new facilities will be lodged later this year.

Work on the design of the facility is underway. The design is being developed following close consultation with City of Ryde Council, Department of Education and technical stakeholders.

schoolinfrastructure.nsw.gov.au