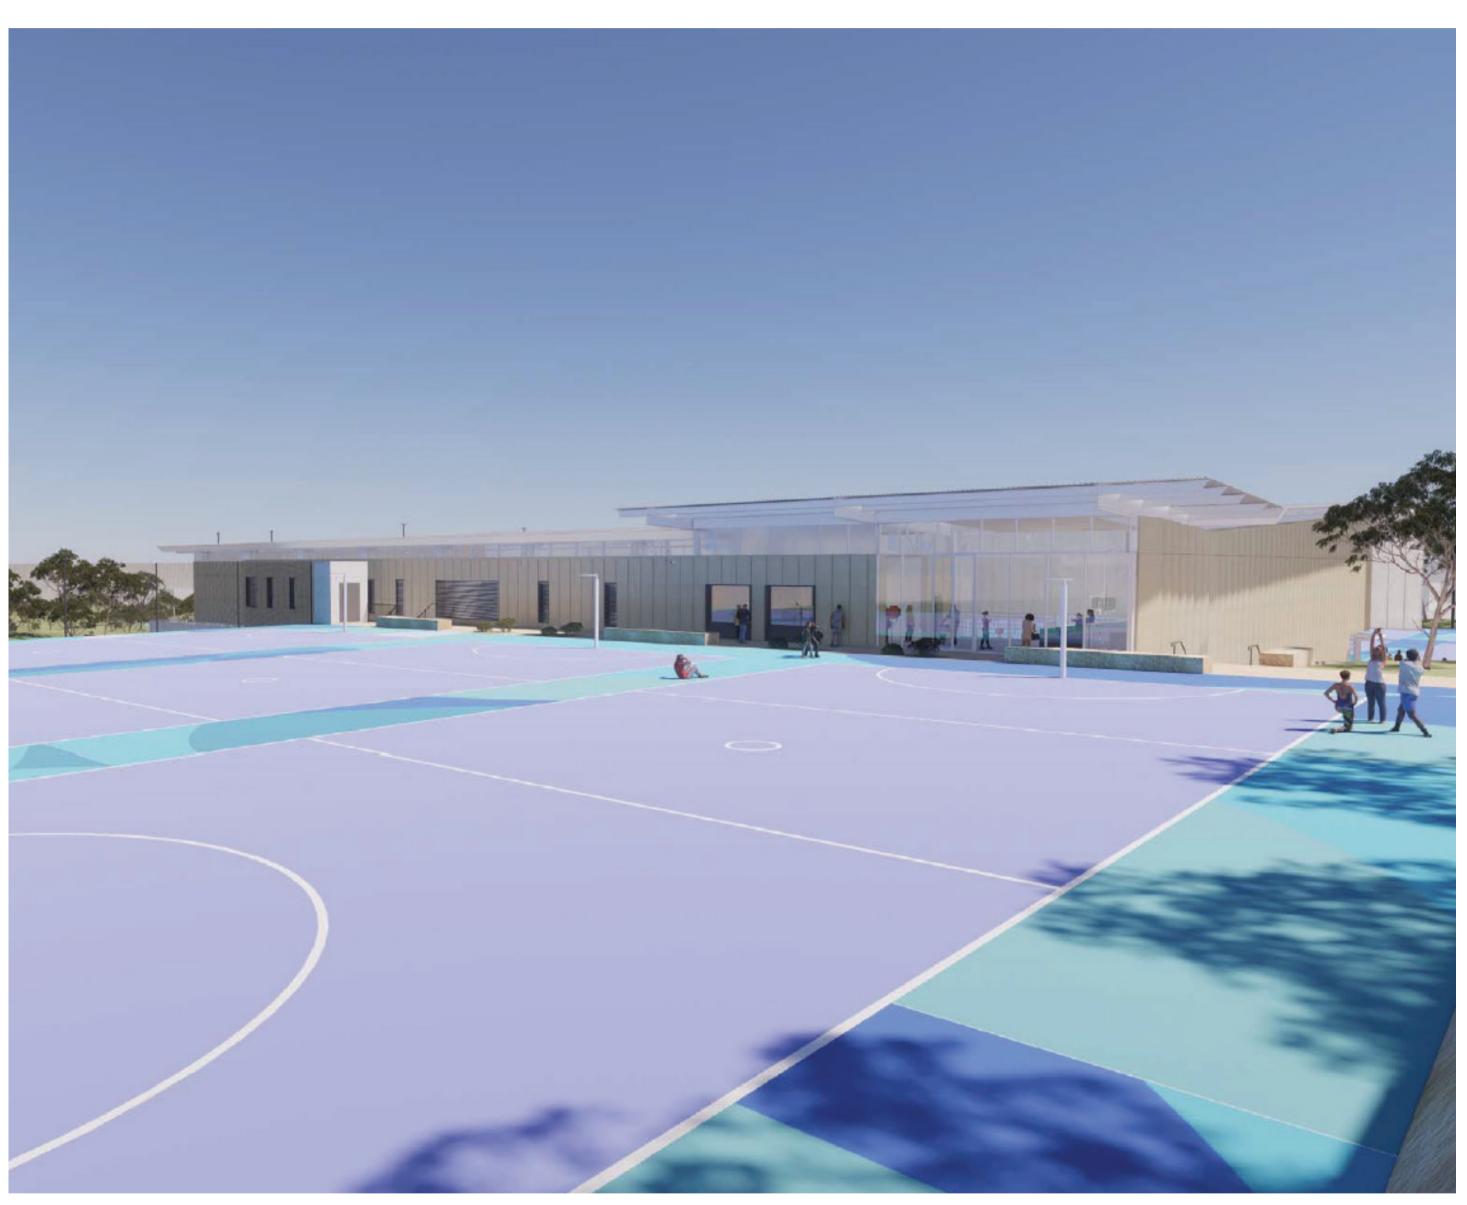

## Artist impressions

Artist impression of the interior of West Ryde Multi-Sports Facility (internal court view)

schoolinfrastructure.nsw.gov.au

Artist impression of outdoor courts at the West Ryde Multi-Sports Facility (upper courts view)