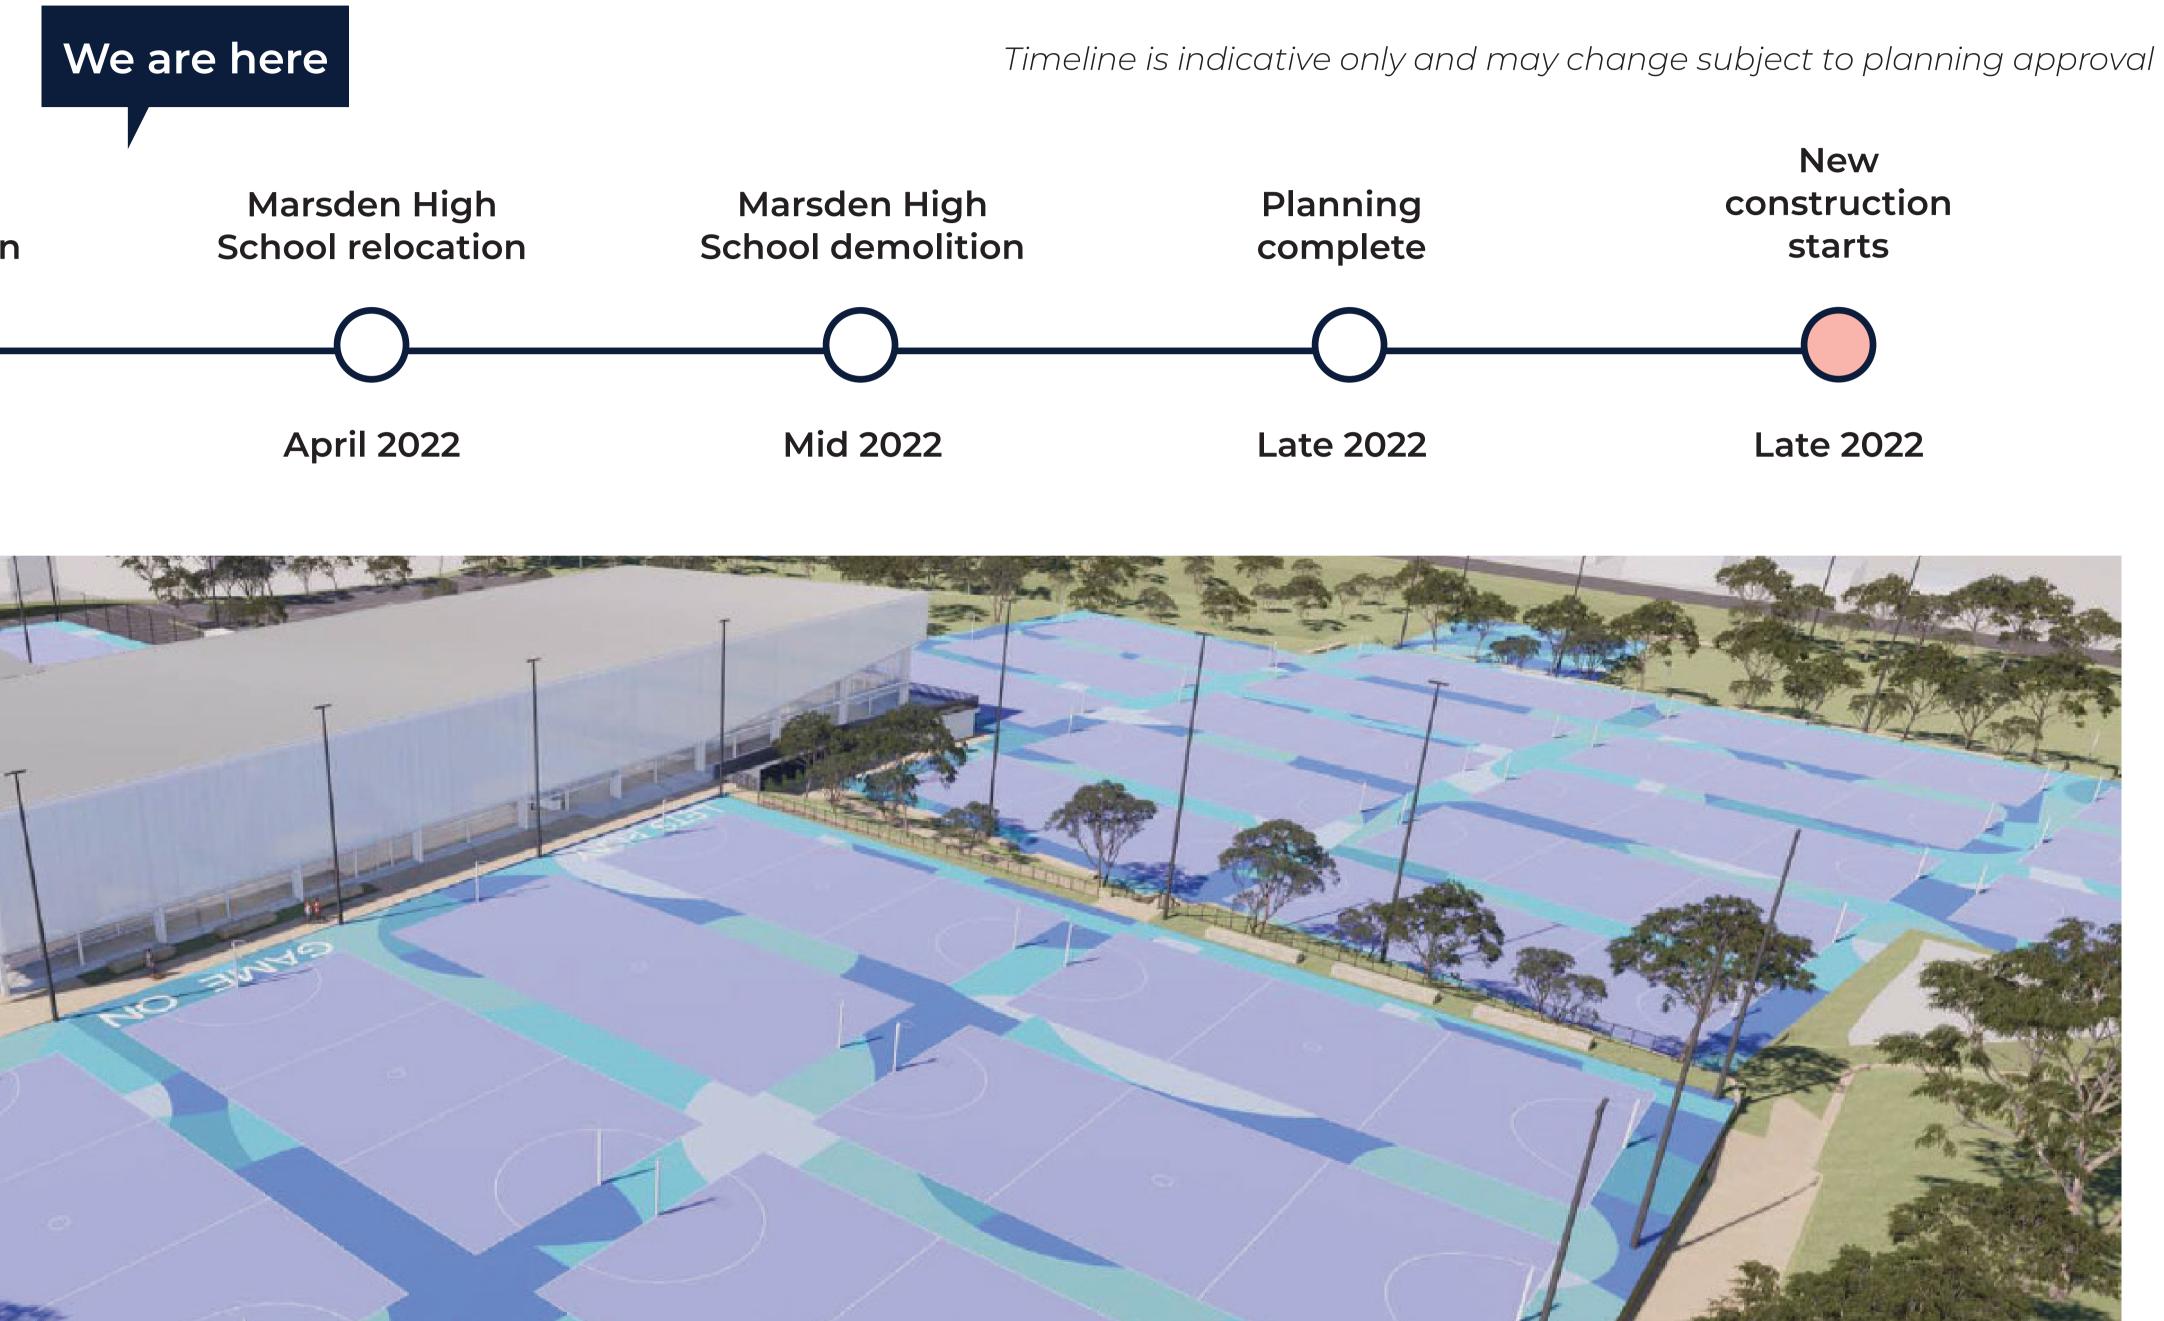

Artist impression of the West Ryde Multi-Sports Facility (south west aerial view)