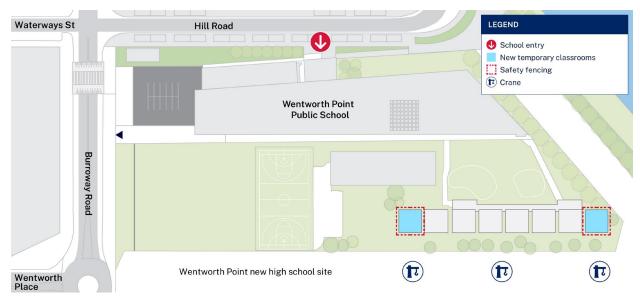

## Installation of temporary classrooms from Tuesday 23 January 2024

Two demountable classrooms will be delivered to Wentworth Point Public School starting this Tuesday 23 January 2024.

The two new demountable classrooms will need to be lifted into place using cranes. The cranes and demountable pieces will be delivered by truck via the Wentworth Point new high school site on Tuesday 23 January 2024 or Wednesday 24 January 2024. Work to install the demountables will take place between the hours of 7am and 6pm. Some noise is anticipated during these works.

Safety fencing will remain until the installation of the demountable classrooms is complete to ensure the safety of staff and students on site for vacation care over the holiday break.

Diagram is indicative only. The location of fencing and cranes are approximate.