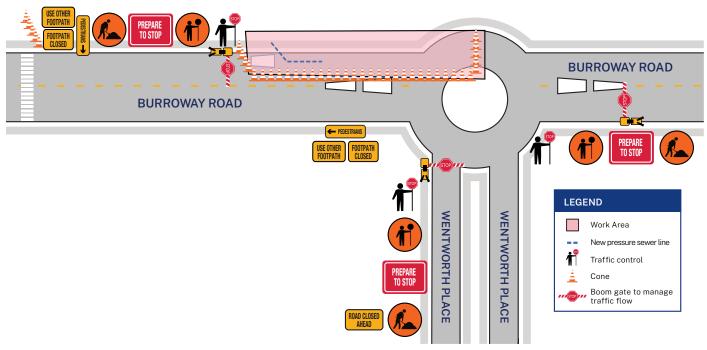

The work will include temporary impacts to a section of Burroway Road. This includes changes to pedestrian access, partial road, roundabout and footpath closures and the temporary loss of the two short term parking spaces alongside Wentworth Point Public School. At some times during the construction hours, drivers will not be able to do a U-turn utilising the roundabout. See the map below of the work area.

Across the work area, traffic management will be in place to divert traffic safely around the road closures, roundabout and existing pedestrian closures. This includes dedicated traffic controllers during work hours, signage and barriers.

At the start of each shift, the construction zone and traffic control will be set up to close the section of the road. Outside of the construction hours, the trenches will be covered with road plates allowing the road and roundabout to return to normal function. Access to Burroway Road and Wentworth Place will remain open.