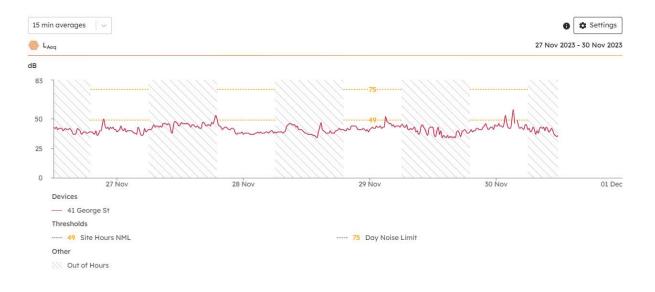

| NIGHT            | Period  | () LA90        | LAmax | LAmin | 🛞 L <sub>A10</sub> |
| 35 db                              | L <sub>Aeq</sub> | Day     | 40             | 89    | 29    | 53                 |
| Average value across selected time |                  | Evening | 34             | 71    | 30    | 42                 |
| period                             |                  | Night   | 34             | 46    | 36    | 35                 |

Time of Day Periods: Day (7am to 6pm) Evening (6pm to 10pm) Night (10pm to 7am)

## Site Activities within proximity to 41 George St

- George St Civil works
- Services install to Building E and Walkway
- Truck movements and material movements with manitou
- High winds

## Machinery Used

- Water Cart
- Manitou
- Excavator and trucks