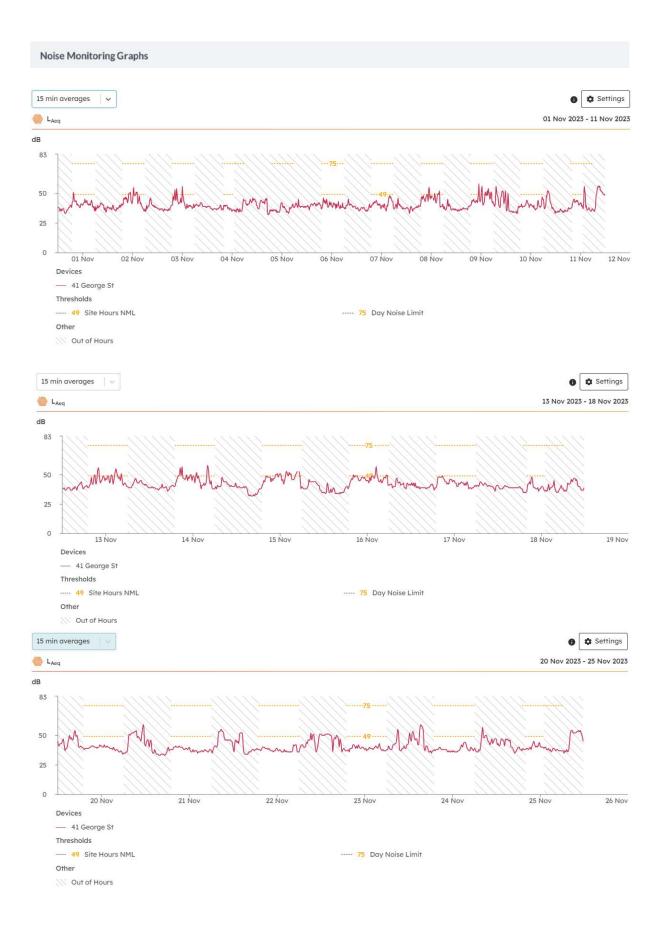

| NIGHT            | Period  | () LA90        | LAmax | LAmin | 🛞 L <sub>A10</sub> |
| 35 db                              | L <sub>Aeq</sub> | Day     | 40             | 89    | 29    | 53                 |
| Average value across selected time |                  | Evening | 34             | 71    | 30    | 42                 |
| period                             |                  | Night   | 34             | 46    | 36    | 35                 |

Time of Day Periods: Day (7am to 6pm) Evening (6pm to 10pm) Night (10pm to 7am)

## Site Activities within proximity to 41 George St

- George St Civil works
- Services install to Building E and Walkway
- Truck movements and material movements with manitou
- High winds

## Machinery Used

- Water Cart
- Manitou
- Excavator and trucks