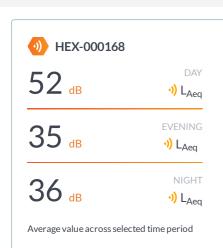

### **Monitoring Devices**

Date Range 01 May 2023 - 26 May 2023

**Device Serial Monitoring Points** HEX-000168 41 George St

#### Noise Monitoring Statistics

Average daily Laeq monitored for the month was 49dB.

No exceedance of Day Noise Limit (DNL) of 75dB.

Average value across selected time period. Time of Day Periods: Day (7am to 6pm) Evening (6pm to 10pm) Night (10pm to 7am).