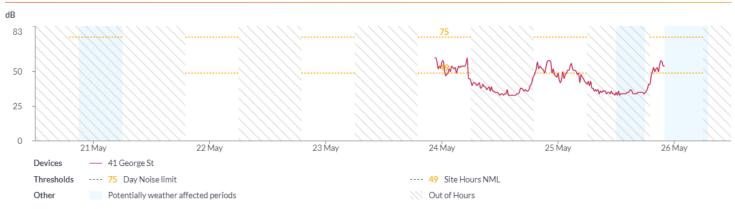

#### Noise Monitoring Graphs 15 min averages Settings \$ LAeq 01 May 2023 - 06 May 2023 dB 83 50 25 0 01 May 02 May 03 May 04 May 05 May 06 May - 41 George St Devices ---- 75 Day Noise limit Thresholds ---- 49 Site Hours NML Other Potentially weather affected periods Out of Hours 15 min averages Settings LAeq 07 May 2023 - 13 May 2023 dB 83 50 25 0 07 May 08 May 09 May 10 May 11 May 12 May 13 May Devices — 41 George St ---- 75 Day Noise limit ---- 49 Site Hours NML Thresholds Potentially weather affected periods Out of Hours Other 15 min averages Settings \$ LAeq 14 May 2023 - 20 May 2023 dB 83 50 25 0 14 May 15 May 16 May 17 May 18 May 19 May 20 May

---- 49 Site Hours NML

Out of Hours

Devices

Thresholds Other 41 George StDay Noise limit

Potentially weather affected periods

21 May 2023 - 26 May 2023