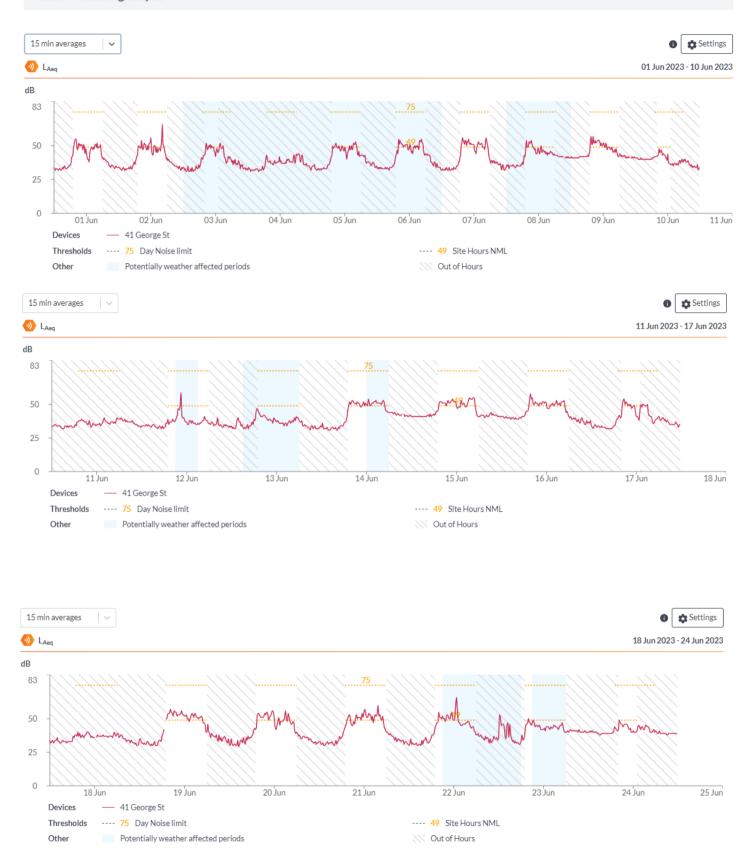

#### Noise Monitoring Graphs

### Noise Monitoring Statistics

Average daily Laeq monitored for the month was 51dB.

No exceedance of Day Noise Limit (DNL) of 75dB.

Note: there are various spikes throughout the month of June and this is due

to the neighbour carrying out landscaping tasks right next to monitor.

Average value across selected time period. Time of Day Periods: Day (7am to 6pm) Evening (6pm to 10pm) Night (10pm to 7am).