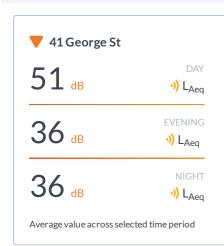

## **Monitoring Devices**

Date Range 01 Jun 2023 - 28 Jun 2023

Device Serial Monitoring Points
HEX-000168 41 George St

### Noise Monitoring Statistics

Average daily Laeq monitored for the month was 51dB.

No exceedance of Day Noise Limit (DNL) of 75dB.

Note: there are various spikes throughout the month of June and this is due

to the neighbour carrying out landscaping tasks right next to monitor.

Average value across selected time period. Time of Day Periods: Day (7am to 6pm) Evening (6pm to 10pm) Night (10pm to 7am).