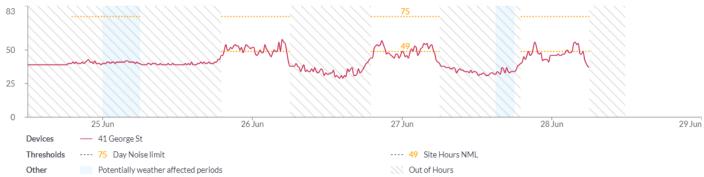

### Noise Monitoring Statistics

Average daily Laeq monitored for the month was 51dB.

No exceedance of Day Noise Limit (DNL) of 75dB.

Note: there are various spikes throughout the month of June and this is due

to the neighbour carrying out landscaping tasks right next to monitor.

Average value across selected time period. Time of Day Periods: Day (7am to 6pm) Evening (6pm to 10pm) Night (10pm to 7am).

#### Noise Monitoring Graphs