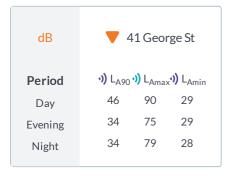

e St



#### **Noise Monitoring Statistics**



#### Site Activities within proximity to 41 George St

- Truck movements for DfMA deliveries.
- Truck movements for concrete pours.
- Excavation of walkway pad footings
- Building E panel install with crane/ Franna
- Walkway steel install Franna bringing up materials

#### Machinery Used

- Excavator
- Water Cart
- Franna
- Trucks
- Crane

### Noise Monitoring Statistics

Average daily Laeq monitored for the month was 51dB.

No exceedance of Day Noise Limit (DNL) of 75dB.

Note: there are various spikes throughout the month of June and this is due

to the neighbour carrying out landscaping tasks right next to monitor.

Average value across selected time period. Time of Day Periods: Day (7am to 6pm) Evening (6pm to 10pm) Night (10pm to 7am).



#### Noise Monitoring Graphs