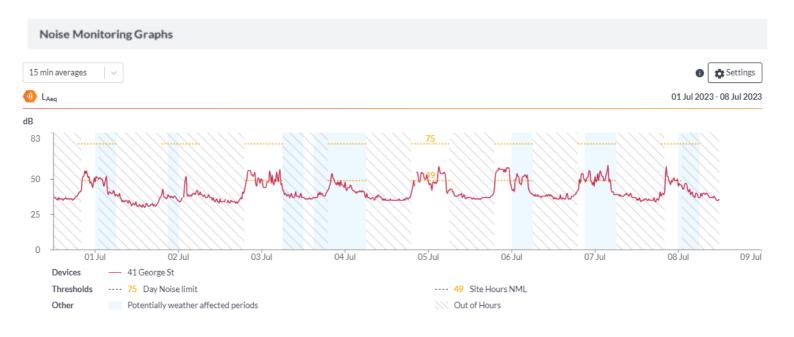

#### Noise Monitoring Statistics

Average daily Laeq monitored for the month was 52dB. No exceedance of Day Noise Limit (DNL) of 75dB.

Average value across selected time period. Time of Day Periods: Day (7am to 6pm) Evening (6pm to 10pm) Night (10pm to 7am).