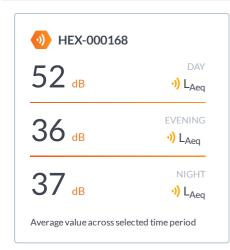

#### **Noise Monitoring Statistics**

#### Noise Monitoring Statistics

Average daily Laeq monitored for the month was 52dB. No exceedance of Day Noise Limit (DNL) of 75dB.

Average value across selected time period. Time of Day Periods: Day (7am to 6pm) Evening (6pm to 10pm) Night (10pm to 7am).