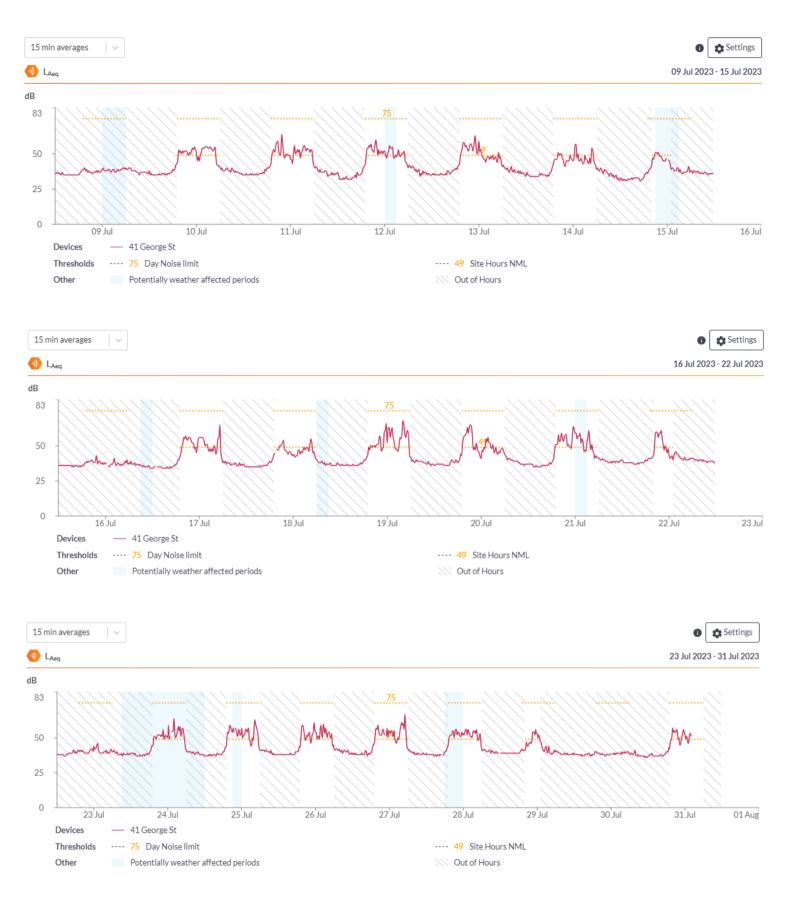

#### Noise Monitoring Statistics

Average daily Laeq monitored for the month was 52dB. No exceedance of Day Noise Limit (DNL) of 75dB.

Average value across selected time period. Time of Day Periods: Day (7am to 6pm) Evening (6pm to 10pm) Night (10pm to 7am).