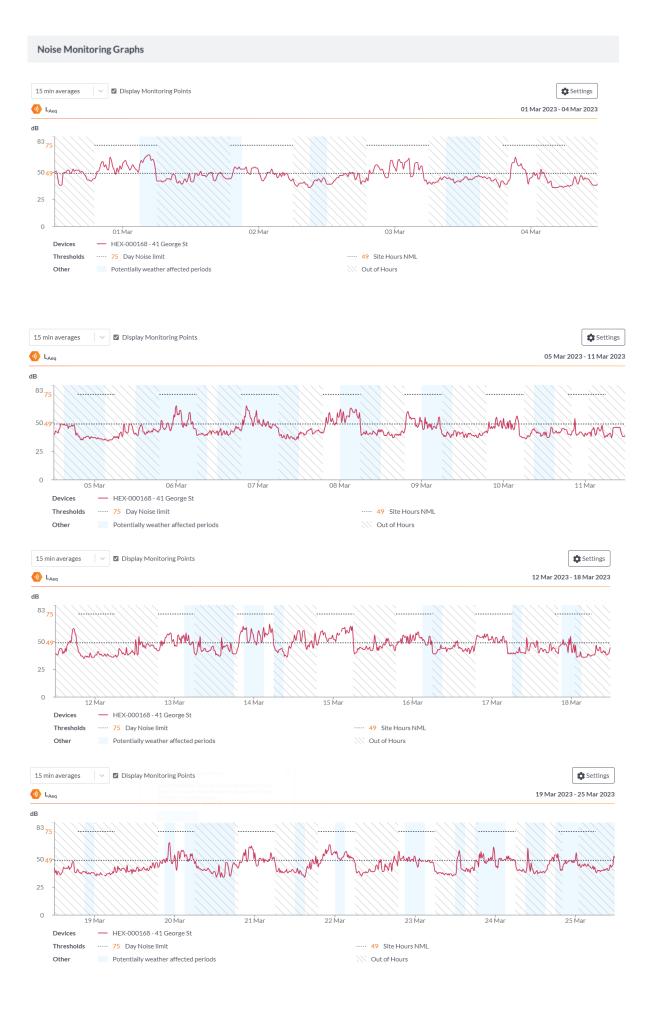

#### **Noise Monitoring Statistics**

Average daily Laeq monitored for the month was 48dB. No exceedance of Day Noise Limit (DNL) of 75dB.

Average value across selected time period. Time of Day Periods: Day (7am to 6pm) Evening (6pm to 10pm) Night (10pm to 7am).