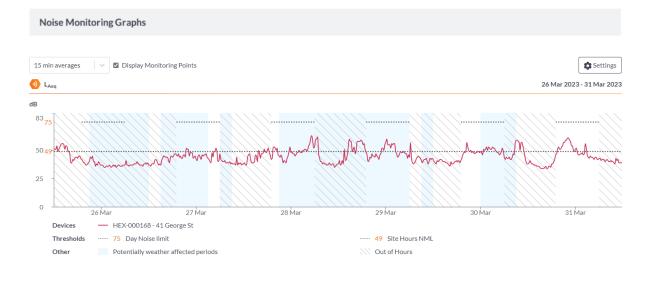

#### **Noise Monitoring Statistics**

Average daily Laeq monitored for the month was 48dB. No exceedance of Day Noise Limit (DNL) of 75dB.

Average value across selected time period. Time of Day Periods: Day (7am to 6pm) Evening (6pm to 10pm) Night (10pm to 7am).