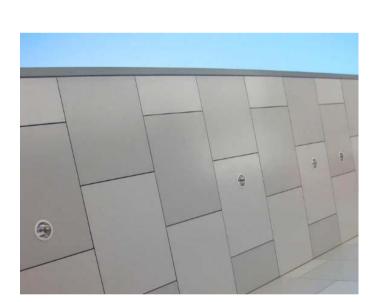

SPANDEK METAL CLADDING, FACIAS & GUTTERS. 'MONUMENT' DARK GREY

METAL ROOFING, CFC CLADDING. 'SURFMIST' WHITE

'WAITARA HERITAGE TEXTURE / PATTERN PALETTE'

TRADITIONAL STAGGERED PATTERNED FACADE

KLIP-LOK STEEL PROFILE. (ROOFING)

EXPOSED CONCRETE

NATURAL GREY ALUMINIUM. (WINDOW JOINERY)

STANDARD PATTERN BLOCKWORK

PANEL-RIB STEEL PROFILE. (SOFFITS)

SPANDEK STEEL PROFILE. (FACADE)

**GLAVANISED STEEL** 

PERFORATED ALUMINIUM. (BALUSTRADES)