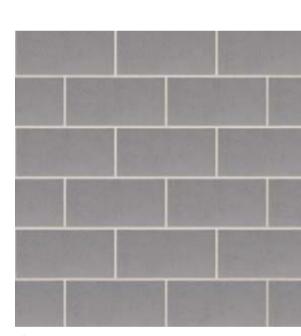

EXPOSED CONCRETE

NATURAL GREY ALUMINIUM. (WINDOW JOINERY)

STANDARD PATTERN BLOCKWORK

PANEL-RIB STEEL PROFILE. (SOFFITS)

SPANDEK STEEL PROFILE. (FACADE)

**GLAVANISED STEEL** 

PERFORATED ALUMINIUM. (BALUSTRADES)