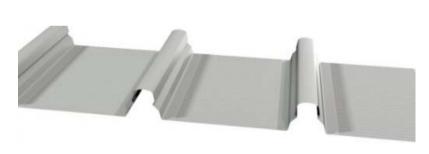

SPANDEK METAL CLADDING, FACIAS & GUTTERS. 'MONUMENT' DARK GREY

METAL ROOFING, CFC CLADDING. 'SURFMIST' WHITE

'WAITARA HERITAGE TEXTURE / PATTERN PALETTE'

TRADITIONAL STAGGERED PATTERNED FACADE

KLIP-LOK STEEL PROFILE. (ROOFING)

EXPOSED CONCRETE

NATURAL GREY ALUMINIUM. (WINDOW JOINERY)

STANDARD PATTERN BLOCKWORK

PANEL-RIB STEEL PROFILE. (SOFFITS)

SPANDEK STEEL PROFILE. (FACADE)

**GLAVANISED STEEL** 

PERFORATED ALUMINIUM. (BALUSTRADES)