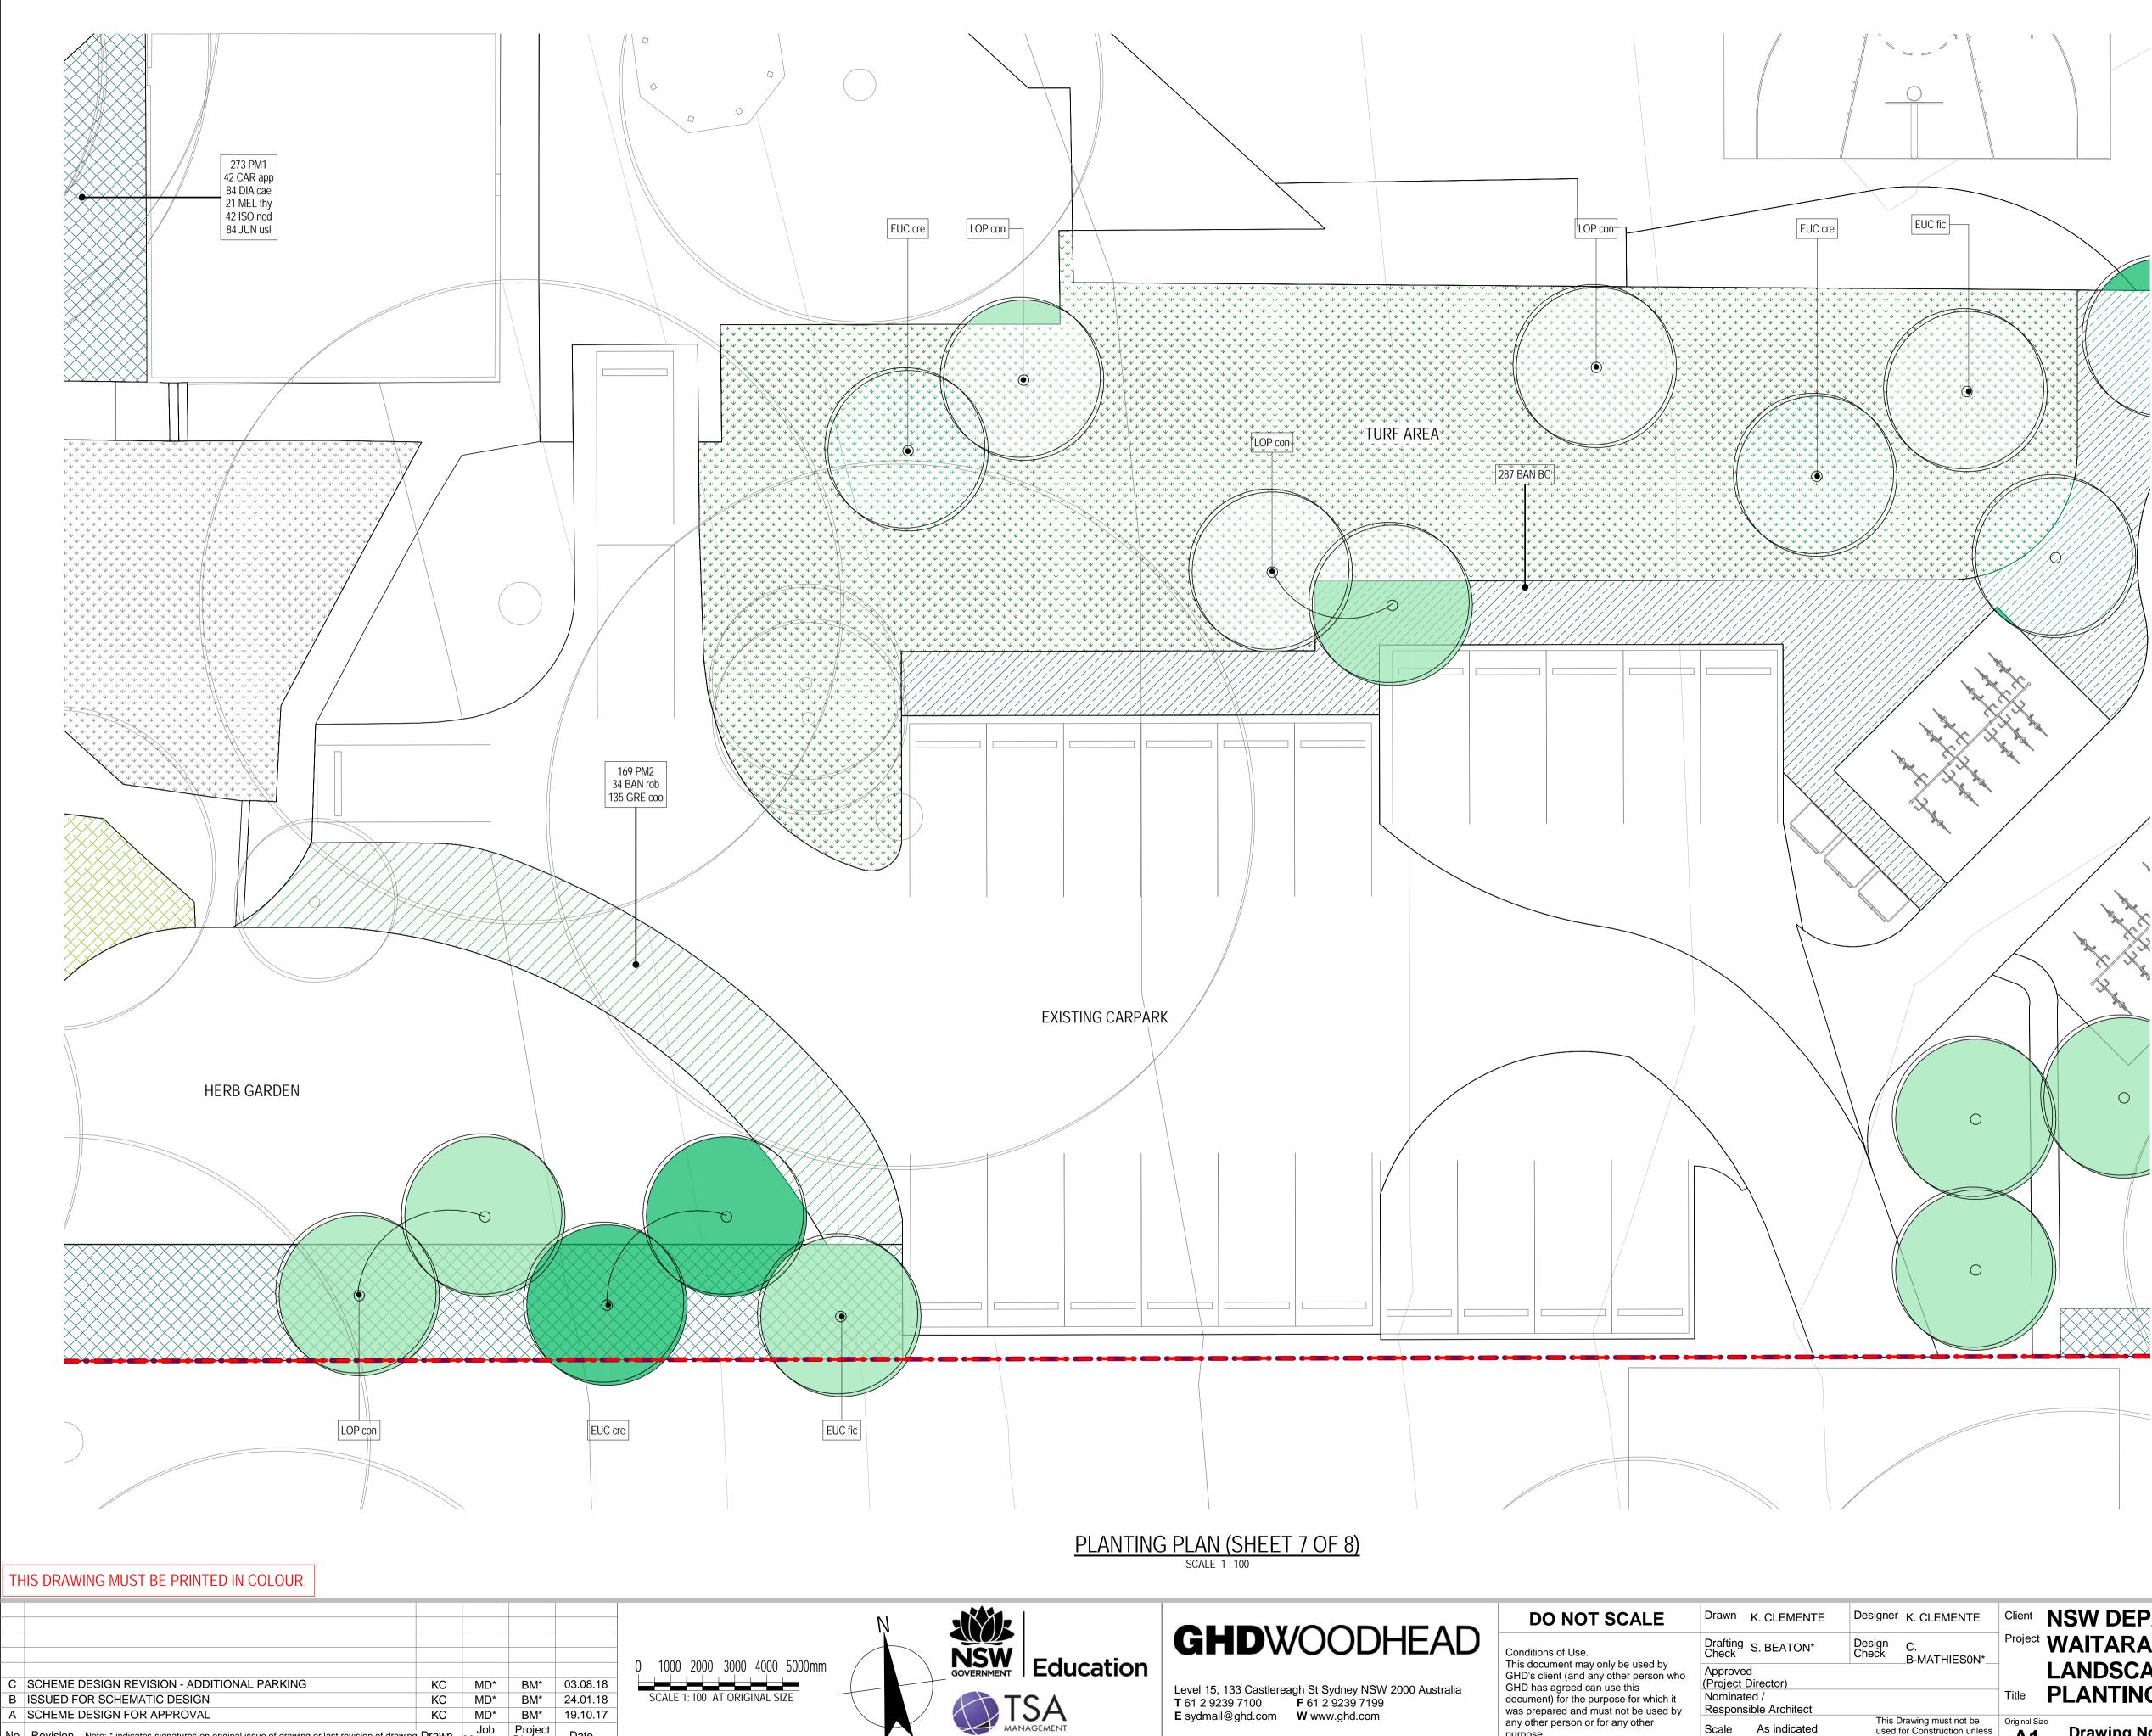

## LEGEND

|   | SITE BOUNDARY                                                 |
|---|---------------------------------------------------------------|
|   | EXTENT OF LANDSCAPE WORKS                                     |
|   | NEW BUILDING FOOTPRINT                                        |
| 0 | TREES TO BE RETAINED AND<br>PROTECTED AS PER AS4970-2009      |
| • | PROPOSED TREE                                                 |
|   | PROPOSED PLANTING MIX 1, PM1<br>- NATIVE GRASSES              |
|   | PROPOSED PLANTING MIX 2, PM2<br>- NATIVE LOW SHRUBS           |
|   | PROPOSED PLANTING MIX 3, PM3<br>- NATIVE GROUNDCOVERS         |
|   | PROPOSED PLANTING MIX 4, PM4<br>- CLIMBERSW SHRUBS            |
|   | BANKSIA 'BIRTHDAY CANDLES', BAN rob<br>- BIRTHDAY CANDLES/ERS |
|   | CAREX APPRESSA, CAR app, PM4<br>- TUSSOCK SEDGE               |
|   | GREVILLEA 'BRONZE RAMBLER', GRE ram<br>- BRONZE RAMBLERS      |
|   | HARDENVERGIA VIOLACEA, HAR vio<br>- PURPLE CORAL PEA          |
|   | PROPOSED ARTIFICIAL TURF                                      |

## PRELIMINARY

| TE           | Client                             | <b>NSW DEPAF</b>                            | RTMENT OF EDUCATION       |        |  |  |  |  |
|--------------|------------------------------------|---------------------------------------------|---------------------------|--------|--|--|--|--|
| 0N*          | Project                            | Project WAITARA PUBLIC SCHOOL REDEVELOPMENT |                           |        |  |  |  |  |
|              |                                    | LANDSCAPE                                   | —                         |        |  |  |  |  |
|              | Title PLANTING PLAN (SHEET 7 OF 8) |                                             |                           |        |  |  |  |  |
| be<br>unless | Original Siz                       | <sup>e</sup> Drawing No:                    | 21-26108 - WA- SD-LA-3107 | Rev: C |  |  |  |  |