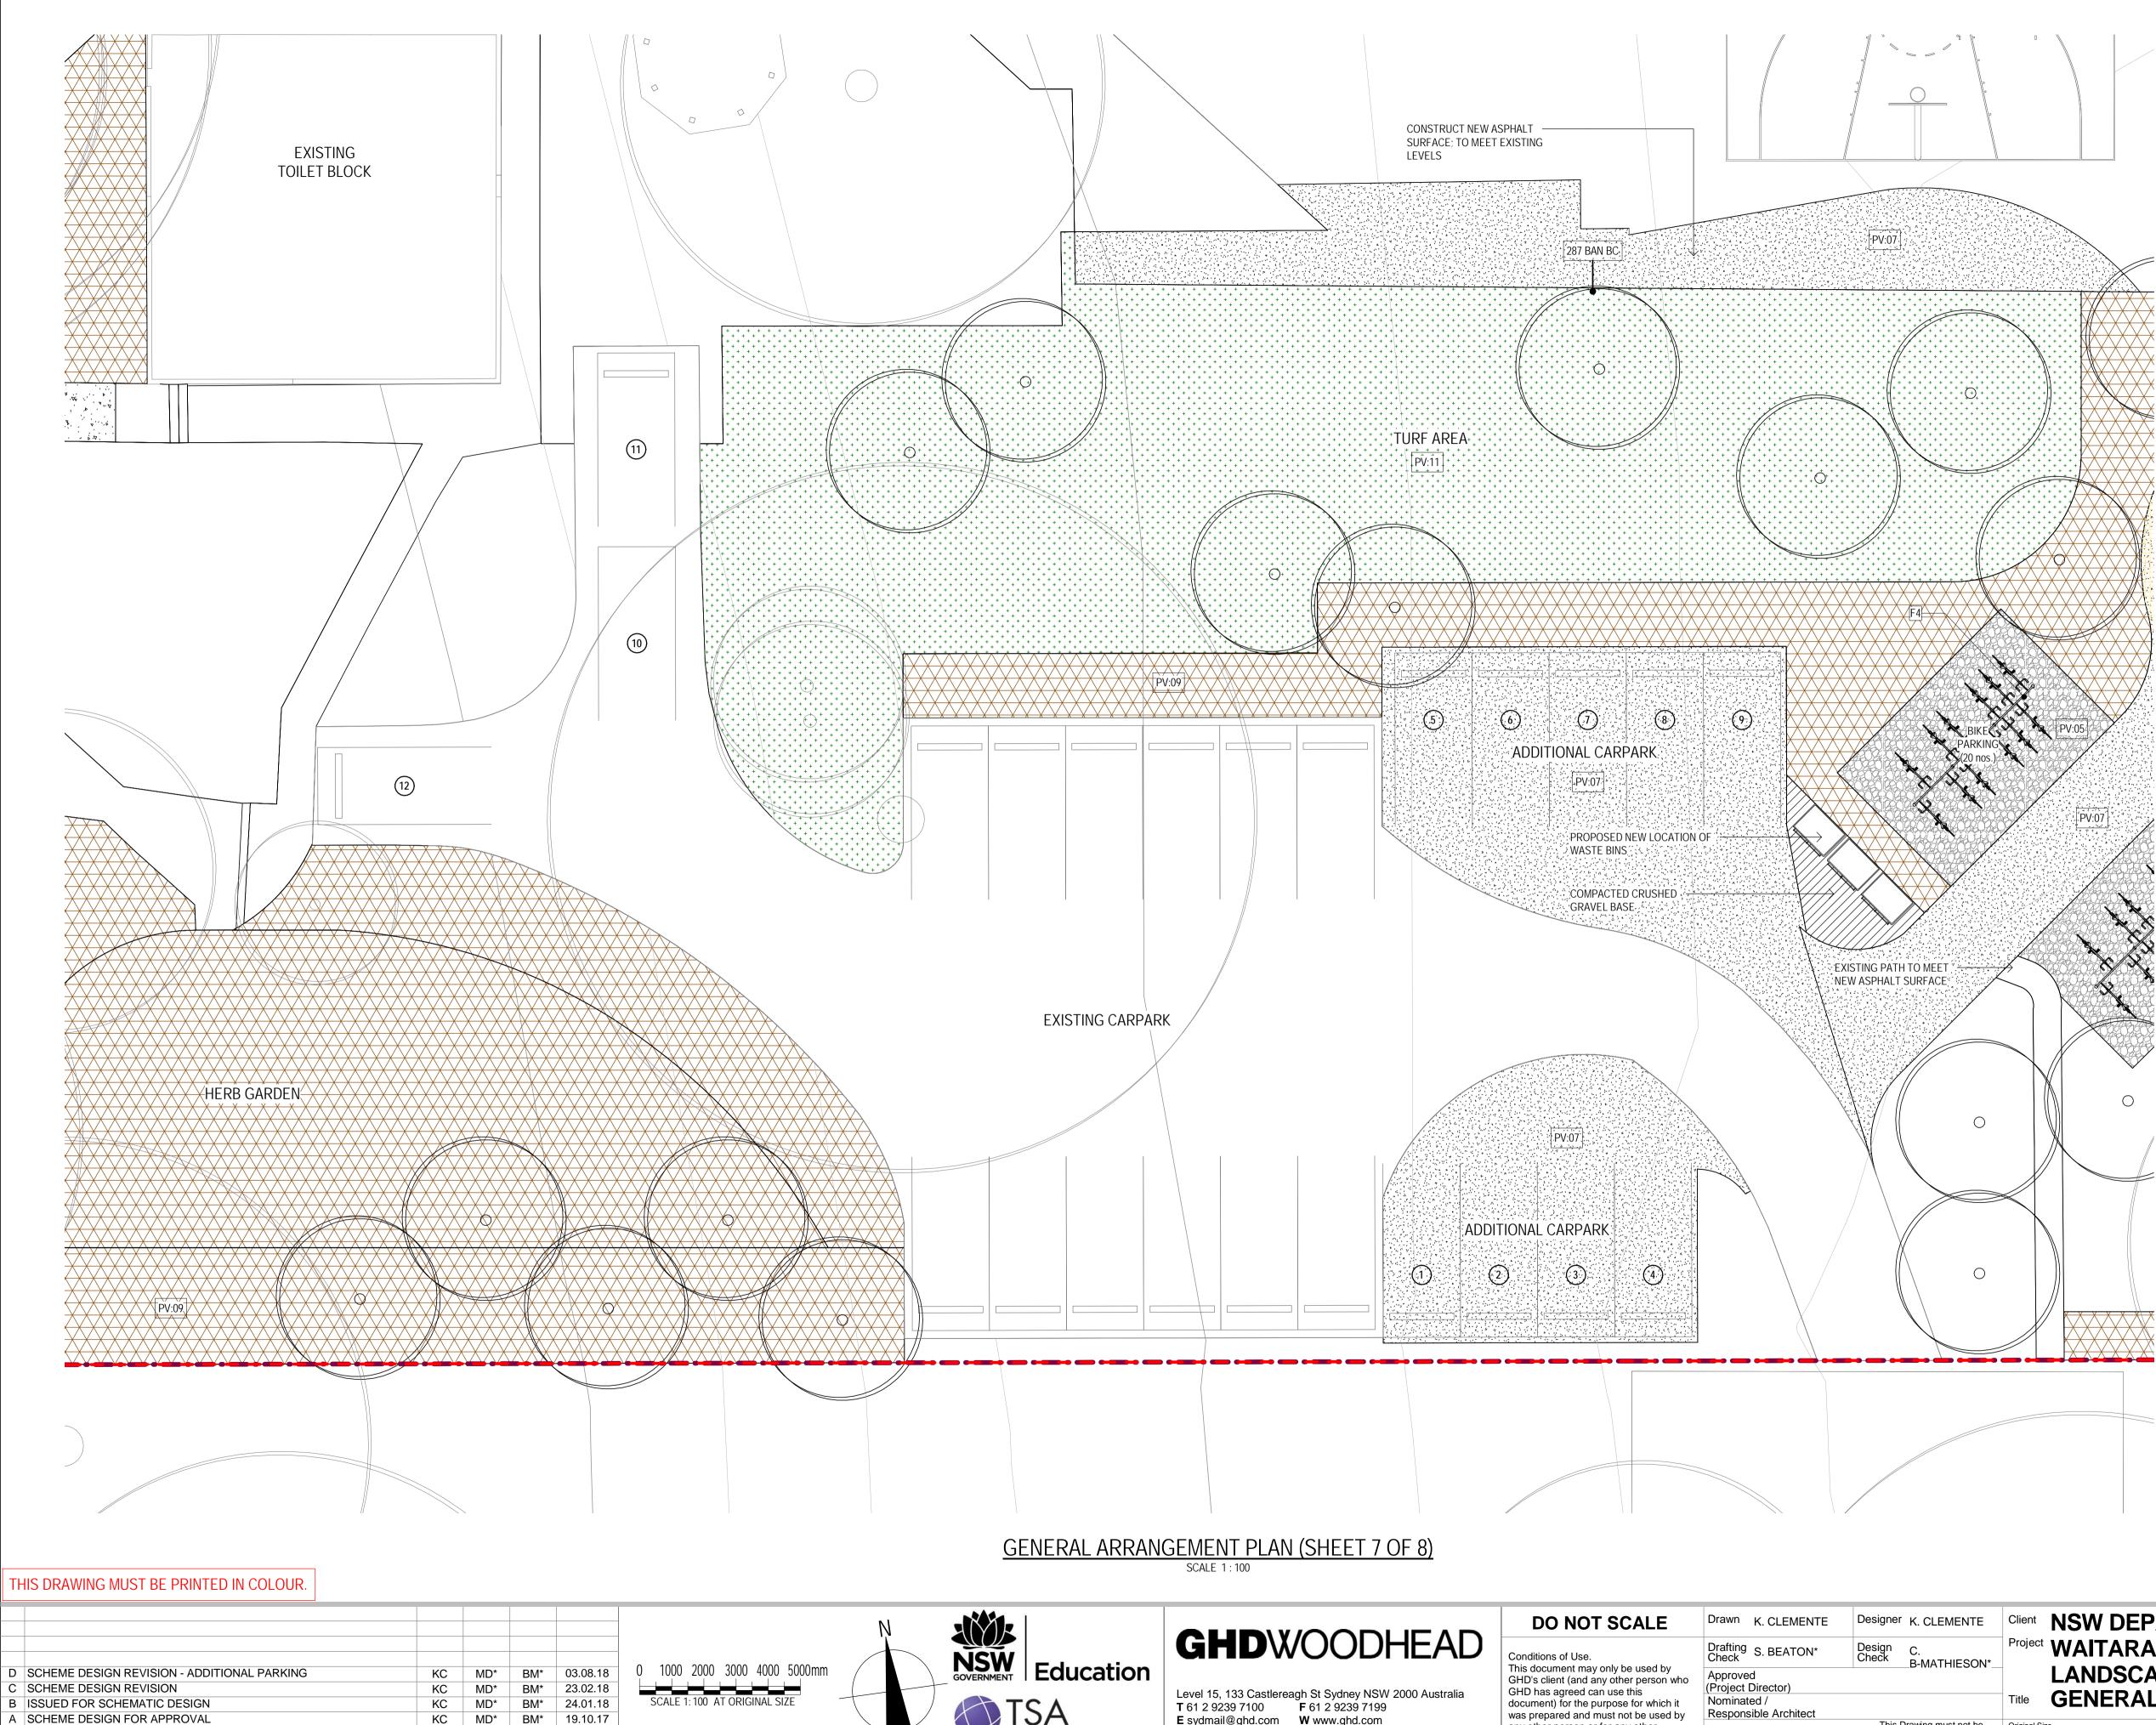

## LEGEND

|                                         | SITE BOUNDARY                                                  |
|-----------------------------------------|----------------------------------------------------------------|
|                                         | EXTENT OF LANDSCAPE WORKS                                      |
| —                                       | NEW BUILDING FOOTPRINT                                         |
| 0                                       | EXISTING TREES                                                 |
| •                                       | PROPOSED TREE PLANTING                                         |
|                                         | WALL TYPE 1 (W1)<br>PLANTER WALL                               |
|                                         | WALL TYPE 1 (W2)<br>FREESTANDING BRICK WALL                    |
| • • • • • • • • • • • • • • • • • • • • | WALL TYPE 3 (W3)<br>RETAINING WALL                             |
|                                         | FURNITURE TYPE 1 (F1)<br>TIMBER SEAT                           |
| $\bigcirc$                              | FURNITURE TYPE 1 (F2)<br>CIRCULAR TIMBER SEAT                  |
|                                         | FURNITURE TYPE 2 (F3)<br>PROPRIETARY TIMBER SEAT               |
| ••••••                                  | FURNITURE TYPE 3 (F4)<br>PROPRIETARY BICYCLE RACK              |
|                                         | FURNITURE TYPE 4 (F5)<br>PROPRIETARY WHEELCHAIR LIFT           |
| PV:01                                   | PROPOSED CONCRETE PAVING IN<br>BROOM FINISH                    |
| PV:02                                   | PROPOSED CONCRETE PAVING<br>BANDING - EXPOSED AGGREGATE FINISH |
| PV:03                                   | PROPOSED BRICK PAVING                                          |
| PV:04                                   | PROPOSED FEATURE PAVING                                        |
| PV:05                                   | PROPOSED RESIN BOUND GRAVEL<br>(LIGHT GREY)                    |
| PV:06                                   | PROPOSED RESIN BOUND GRAVEL<br>(BEIGE)                         |
| PV:07                                   | PROPOSED BITUMEN                                               |
| PV:08                                   | PROPOSED RUBBER<br>SOFTFALL SURFACE                            |
| PV:09                                   | PROPOSED MULCH                                                 |
| **************************************  | PROPOSED ARTIFICIAL TURF, TYPE 1                               |
| + + + PV:11+ + +                        | PROPOSED ARTIFICIAL TURF, TYPE 2                               |
| PV:12                                   | PROPOSED ARTIFICIAL TURF, TYPE 3                               |