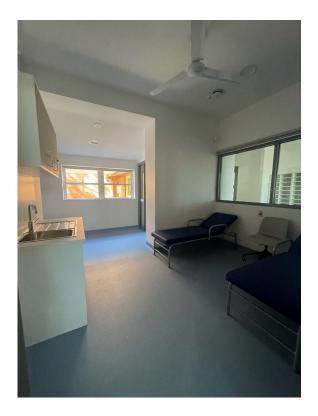

#### **Progress Update**

The Administration refurbishment will be complete and ready for the school to occupy on Day 1 Term 3, 2023. The new refurbished space presents a bright welcoming feel which includes new offices, sick bay, clerical and print workroom and a new entry and exit to an outdoor area for the staff. The following photos are of the new medical bay and clerical and print workroom.

School Infrastructure NSW Email: <u>schoolinfrastructure@det.nsw.edu.au</u> Phone: 1300 482 651 www.schoolinfrastructure.nsw.gov.au

Photos above of the medical bay and clerical and print workroom in the renovated Administration building.