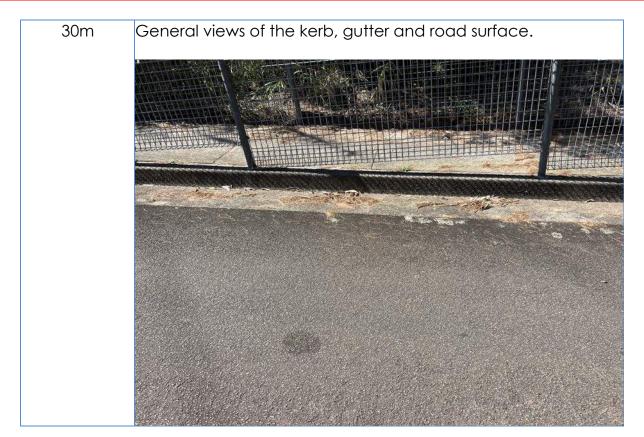

0m General views of the road surface at the start point.

General views of the road surface at the start point. 0m

General views of the road surface, kerb and gutter looking towards Aquatic Drive from the start point.

Om General views of the road surface, kerb and gutter looking towards Aquatic Drive from the start point.

Crack damage to the kerb, gutter and road surface to the western side of the driveway.

Crack damage to the kerb, gutter and road surface to the western side of the driveway.