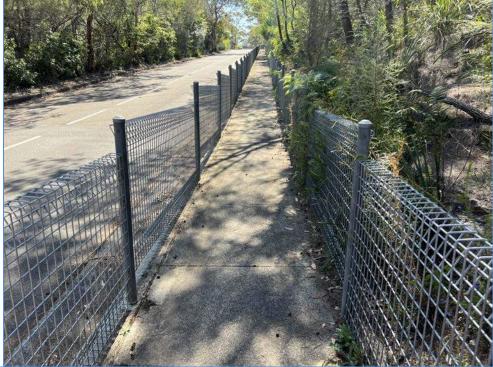

13m General view of the fencing and footpath.

General views of the fencing and footpath at the end point..

The following inspection is of the driveway, kerb and gutter starting at the black fence at Arranounbai School and heading in a northerly direction towards Aquatic Drive.