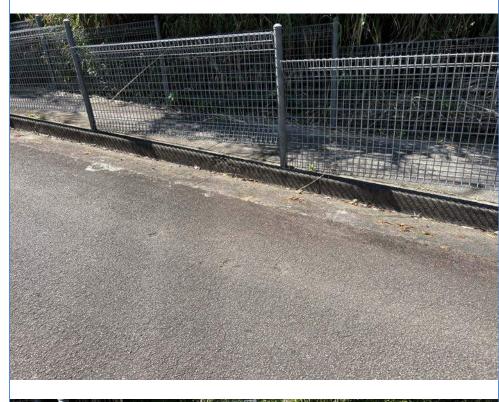

Om General views of the road surface, kerb and gutter looking towards Aquatic Drive from the start point.

Crack damage to the kerb, gutter and road surface to the western side of the driveway.

Crack damage to the kerb, gutter and road surface to the western side of the driveway.

Crack damage to the kerb, gutter and road surface to the western side of the driveway.

Crack damage to the kerb, gutter and road surface.

70m Crack damage to the road surface.