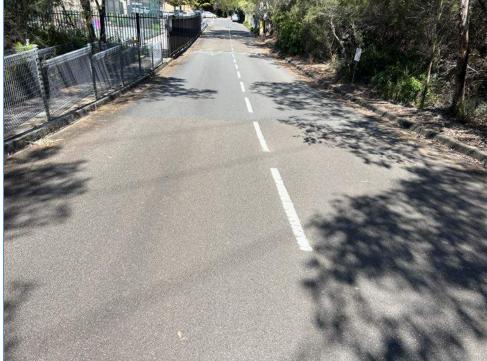

0m General views of the road surface at the start point.

General views of the road surface at the start point. 0m

General views of the road surface, kerb and gutter looking towards Aquatic Drive from the start point.

Om General views of the road surface, kerb and gutter looking towards Aquatic Drive from the start point.

Crack damage to the kerb, gutter and road surface to the western side of the driveway.

Crack damage to the kerb, gutter and road surface to the western side of the driveway.