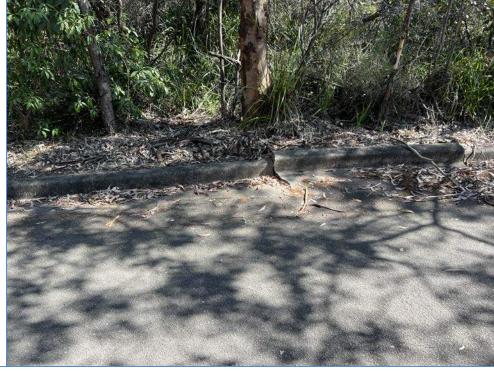

Om General views of the road surface, kerb and gutter looking towards Aquatic Drive from the start point.

Crack damage to the kerb, gutter and road surface to the western side of the driveway.

Crack damage to the kerb, gutter and road surface to the western side of the driveway.

Crack damage to the kerb, gutter and road surface to the western side of the driveway.

Crack damage to the kerb, gutter and road surface.

70m Crack damage to the road surface.