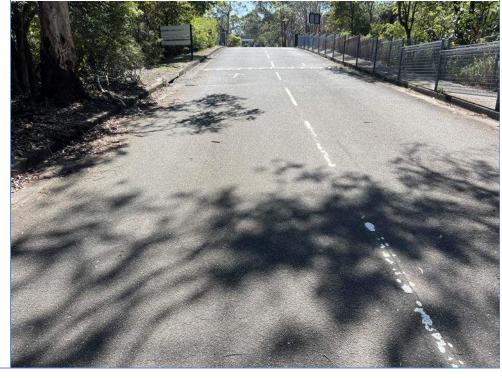

0m General views of the road surface at the start point.

General views of the road surface at the start point. 0m

General views of the road surface, kerb and gutter looking towards Aquatic Drive from the start point.