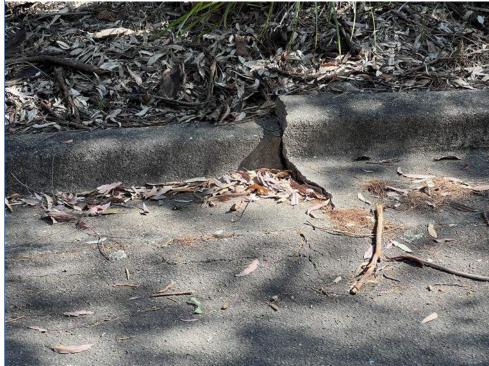

Om General views of the road surface, kerb and gutter looking towards Aquatic Drive from the start point.

Crack damage to the kerb, gutter and road surface to the western side of the driveway.

Crack damage to the kerb, gutter and road surface to the western side of the driveway.

Crack damage to the kerb, gutter and road surface to the western side of the driveway.

Crack damage to the kerb, gutter and road surface.

70m Crack damage to the road surface.