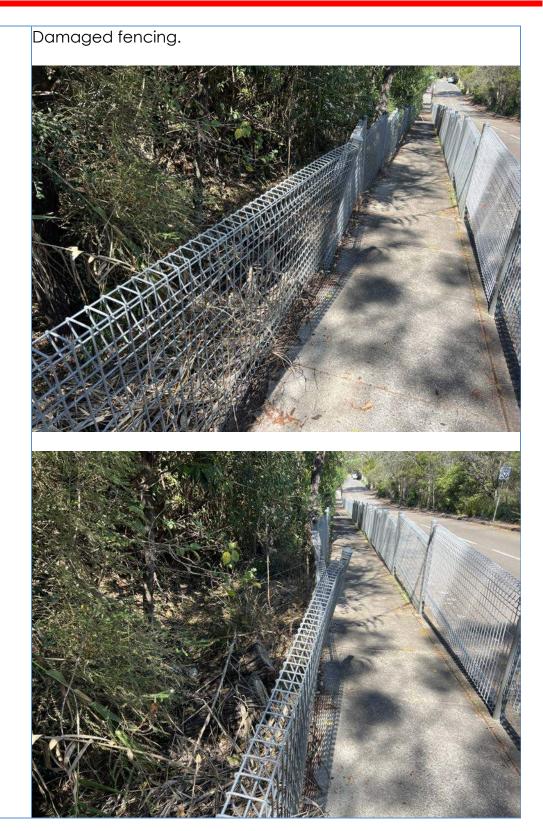

13m General view of the fencing and footpath.



































General views of the fencing and footpath at the end point..





The following inspection is of the driveway, kerb and gutter starting at the black fence at Arranounbai School and heading in a northerly direction towards Aquatic Drive.



0m General views of the road surface at the start point.





General views of the road surface at the start point. 0m





General views of the road surface, kerb and gutter looking towards Aquatic Drive from the start point.





Om General views of the road surface, kerb and gutter looking towards Aquatic Drive from the start point.





















Crack damage to the kerb, gutter and road surface to the western side of the driveway.





Crack damage to the kerb, gutter and road surface to the western side of the driveway.