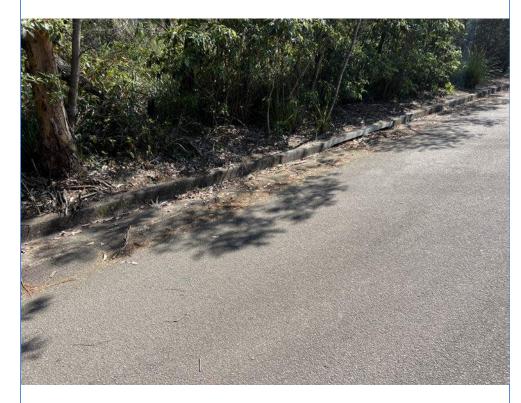

Om General views of the road surface, kerb and gutter looking towards Aquatic Drive from the start point.

Crack damage to the kerb, gutter and road surface to the western side of the driveway.

Crack damage to the kerb, gutter and road surface to the western side of the driveway.

Crack damage to the kerb, gutter and road surface to the western side of the driveway.

Crack damage to the kerb, gutter and road surface.

70m Crack damage to the road surface.