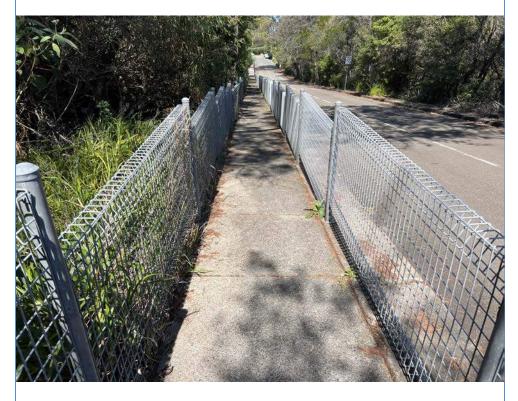

13m General view of the fencing and footpath.

General views of the fencing and footpath at the end point..

The following inspection is of the driveway, kerb and gutter starting at the black fence at Arranounbai School and heading in a northerly direction towards Aquatic Drive.