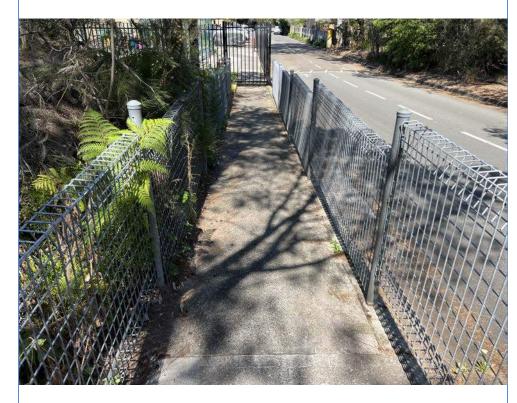

13m General view of the fencing and footpath.

General views of the fencing and footpath at the end point..

The following inspection is of the driveway, kerb and gutter starting at the black fence at Arranounbai School and heading in a northerly direction towards Aquatic Drive.