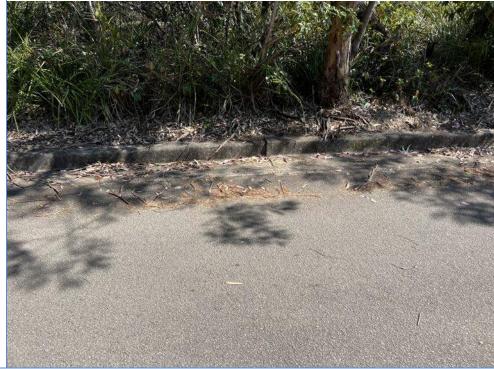

Om General views of the road surface, kerb and gutter looking towards Aquatic Drive from the start point.

Crack damage to the kerb, gutter and road surface to the western side of the driveway.

Crack damage to the kerb, gutter and road surface to the western side of the driveway.

Crack damage to the kerb, gutter and road surface to the western side of the driveway.

Crack damage to the kerb, gutter and road surface.

70m Crack damage to the road surface.