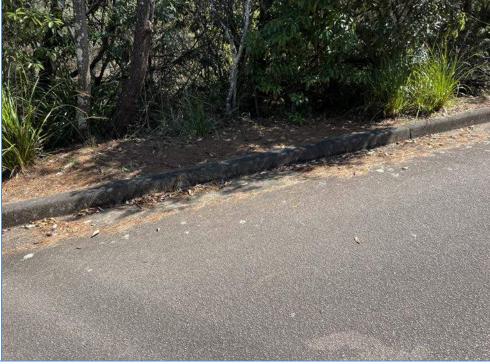

Om General views of the road surface, kerb and gutter looking towards Aquatic Drive from the start point.

Crack damage to the kerb, gutter and road surface to the western side of the driveway.

Crack damage to the kerb, gutter and road surface to the western side of the driveway.

Crack damage to the kerb, gutter and road surface to the western side of the driveway.

Crack damage to the kerb, gutter and road surface.

70m Crack damage to the road surface.