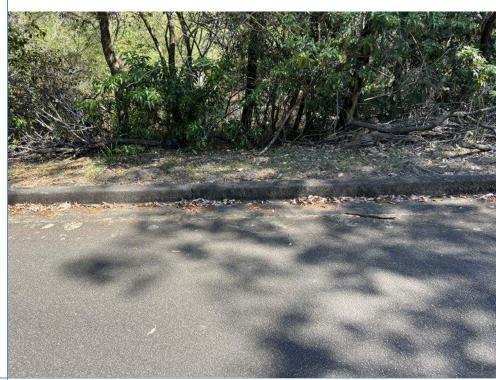

Om General views of the road surface, kerb and gutter looking towards Aquatic Drive from the start point.

Crack damage to the kerb, gutter and road surface to the western side of the driveway.

Crack damage to the kerb, gutter and road surface to the western side of the driveway.

Crack damage to the kerb, gutter and road surface to the western side of the driveway.

Crack damage to the kerb, gutter and road surface.

70m Crack damage to the road surface.