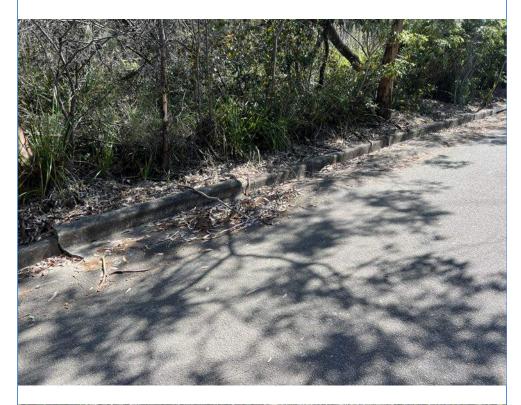

Om General views of the road surface, kerb and gutter looking towards Aquatic Drive from the start point.

Crack damage to the kerb, gutter and road surface to the western side of the driveway.

Crack damage to the kerb, gutter and road surface to the western side of the driveway.

Crack damage to the kerb, gutter and road surface to the western side of the driveway.

Crack damage to the kerb, gutter and road surface.

70m Crack damage to the road surface.