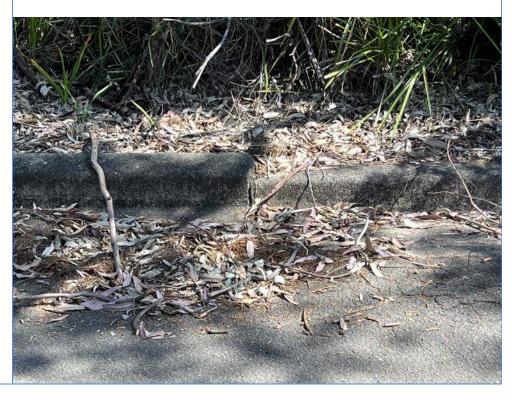

Om General views of the road surface, kerb and gutter looking towards Aquatic Drive from the start point.

Crack damage to the kerb, gutter and road surface to the western side of the driveway.

Crack damage to the kerb, gutter and road surface to the western side of the driveway.

Crack damage to the kerb, gutter and road surface to the western side of the driveway.

Crack damage to the kerb, gutter and road surface.

70m Crack damage to the road surface.