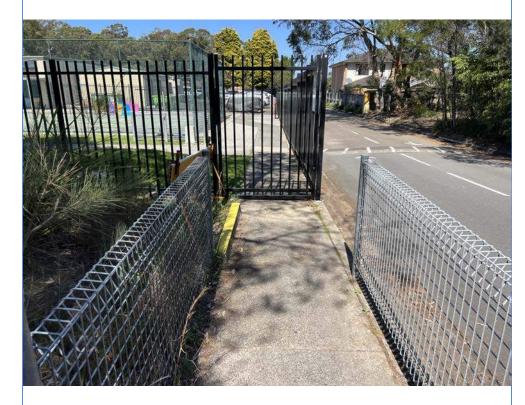

13m General view of the fencing and footpath.

General views of the fencing and footpath at the end point..

The following inspection is of the driveway, kerb and gutter starting at the black fence at Arranounbai School and heading in a northerly direction towards Aquatic Drive.