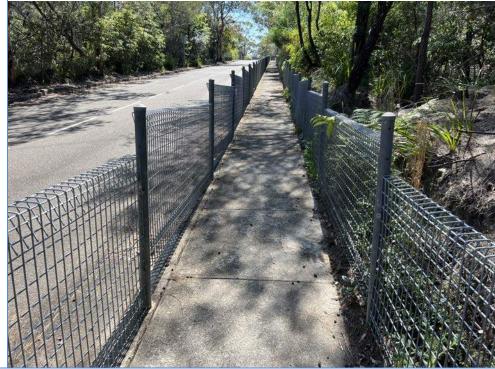

13m General view of the fencing and footpath.

General views of the fencing and footpath at the end point..

The following inspection is of the driveway, kerb and gutter starting at the black fence at Arranounbai School and heading in a northerly direction towards Aquatic Drive.