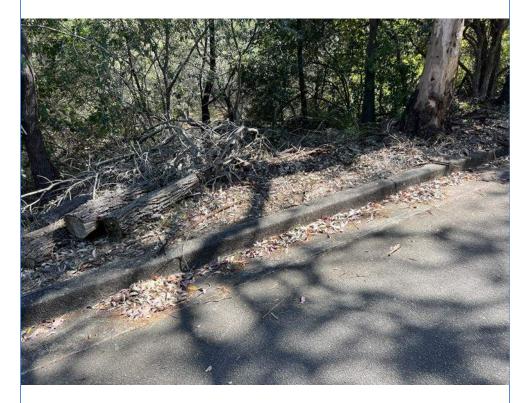

Om General views of the road surface, kerb and gutter looking towards Aquatic Drive from the start point.

Crack damage to the kerb, gutter and road surface to the western side of the driveway.

Crack damage to the kerb, gutter and road surface to the western side of the driveway.

Crack damage to the kerb, gutter and road surface to the western side of the driveway.

Crack damage to the kerb, gutter and road surface.

70m Crack damage to the road surface.