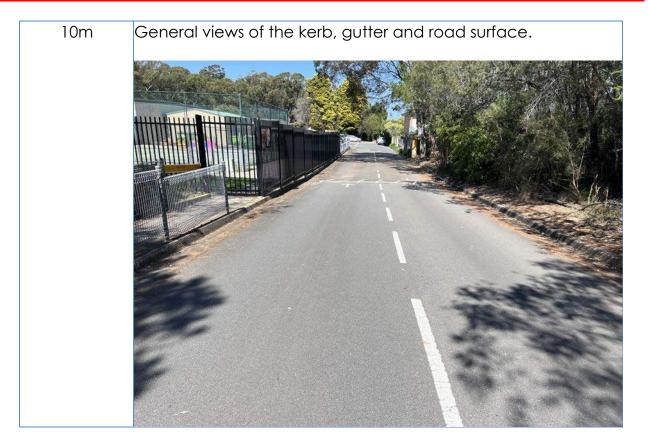

0m General views of the road surface at the start point.

General views of the road surface at the start point. 0m

General views of the road surface, kerb and gutter looking towards Aquatic Drive from the start point.