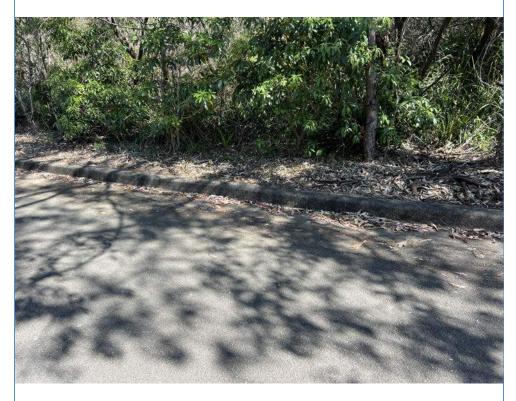

Om General views of the road surface, kerb and gutter looking towards Aquatic Drive from the start point.

Crack damage to the kerb, gutter and road surface to the western side of the driveway.

Crack damage to the kerb, gutter and road surface to the western side of the driveway.

Crack damage to the kerb, gutter and road surface to the western side of the driveway.

Crack damage to the kerb, gutter and road surface.

70m Crack damage to the road surface.