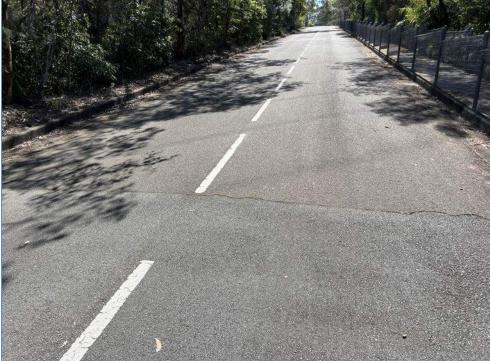

0m General views of the road surface at the start point.

General views of the road surface at the start point. 0m

General views of the road surface, kerb and gutter looking towards Aquatic Drive from the start point.

Om General views of the road surface, kerb and gutter looking towards Aquatic Drive from the start point.

Crack damage to the kerb, gutter and road surface to the western side of the driveway.

Crack damage to the kerb, gutter and road surface to the western side of the driveway.