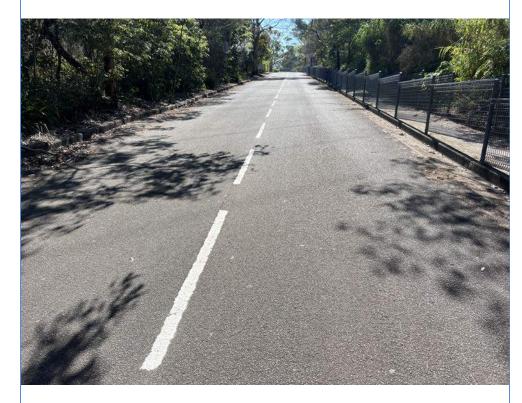

0m General views of the road surface at the start point.

General views of the road surface at the start point. 0m

General views of the road surface, kerb and gutter looking towards Aquatic Drive from the start point.