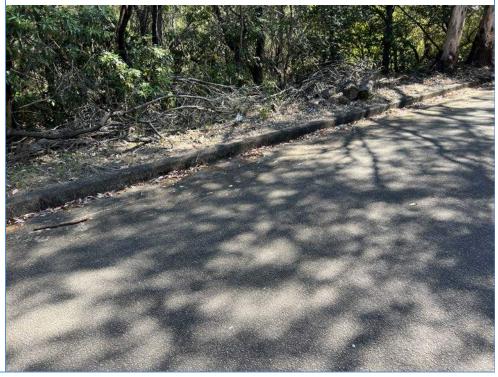

Crack damage to the kerb, gutter and road surface to the western side of the driveway.

Crack damage to the kerb, gutter and road surface.

70m Crack damage to the road surface.