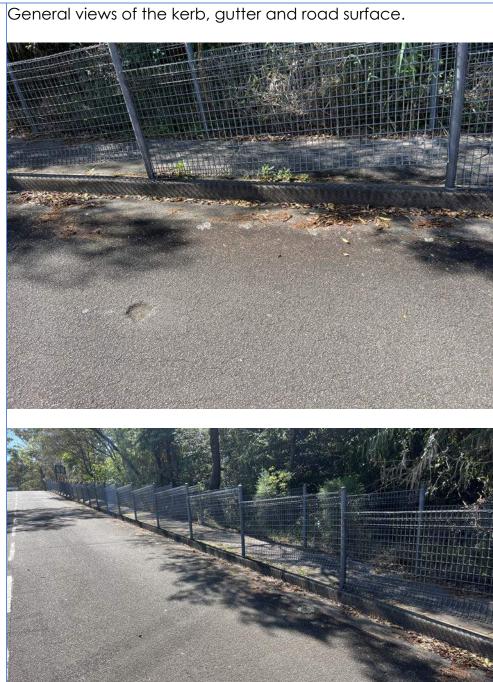

Om General views of the road surface, kerb and gutter looking towards Aquatic Drive from the start point.

Crack damage to the kerb, gutter and road surface to the western side of the driveway.

Crack damage to the kerb, gutter and road surface to the western side of the driveway.

Crack damage to the kerb, gutter and road surface to the western side of the driveway.

Crack damage to the kerb, gutter and road surface.

70m Crack damage to the road surface.