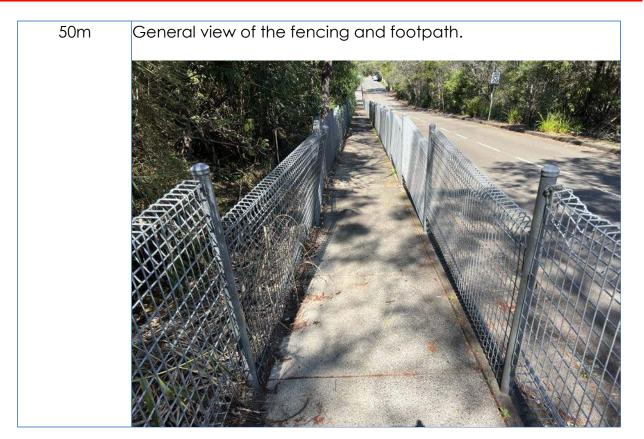

13m General view of the fencing and footpath.

General views of the fencing and footpath at the end point..

The following inspection is of the driveway, kerb and gutter starting at the black fence at Arranounbai School and heading in a northerly direction towards Aquatic Drive.