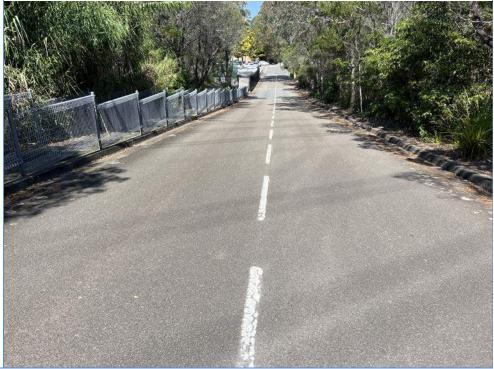

0m General views of the road surface at the start point.

General views of the road surface at the start point. 0m

General views of the road surface, kerb and gutter looking towards Aquatic Drive from the start point.

Om General views of the road surface, kerb and gutter looking towards Aquatic Drive from the start point.

Crack damage to the kerb, gutter and road surface to the western side of the driveway.

Crack damage to the kerb, gutter and road surface to the western side of the driveway.