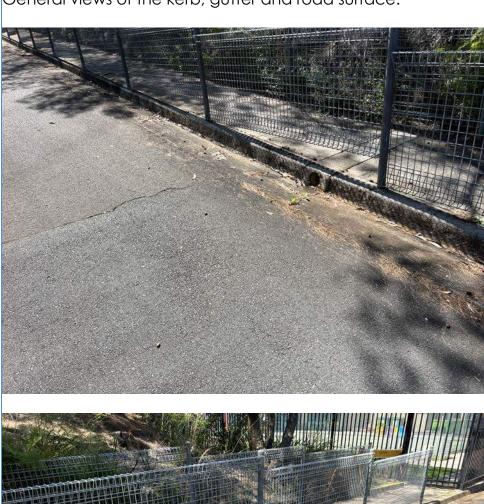

Om General views of the road surface, kerb and gutter looking towards Aquatic Drive from the start point.

Crack damage to the kerb, gutter and road surface to the western side of the driveway.

Crack damage to the kerb, gutter and road surface to the western side of the driveway.

Crack damage to the kerb, gutter and road surface to the western side of the driveway.

Crack damage to the kerb, gutter and road surface.

70m Crack damage to the road surface.