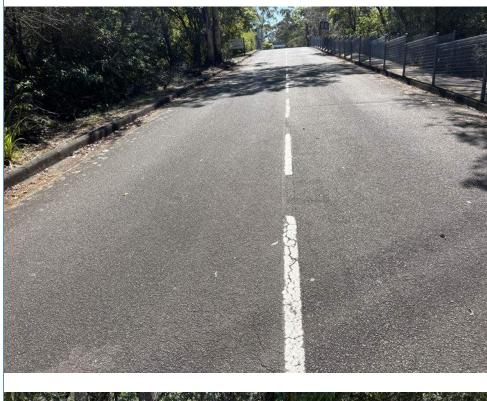

0m General views of the road surface at the start point.

General views of the road surface at the start point. 0m

General views of the road surface, kerb and gutter looking towards Aquatic Drive from the start point.