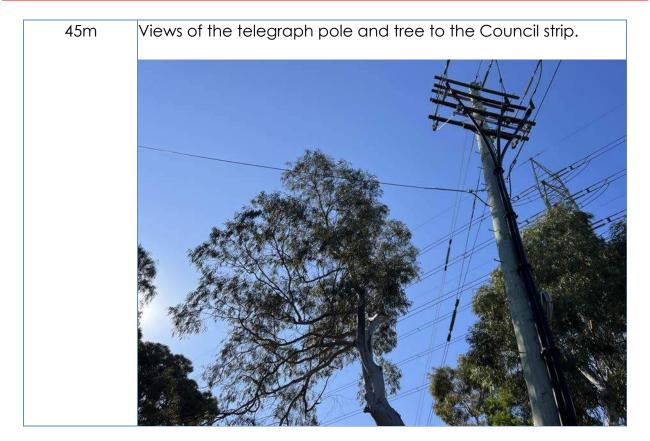

Views of the telegraph pole and tree to the Council strip.

45m General views of the footpath, kerb and gutter.

50m General views of the footpath, kerb and gutter.