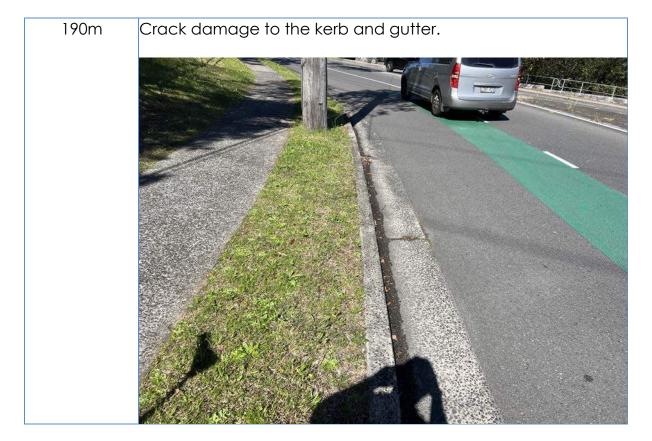

Crack damage to the kerb and gutter.

General views of the road surface, kerb and gutter.

190m General views of the road surface, kerb and gutter.

General views of the road surface, kerb and gutter.

Views of the median strip, east of the roundabout.