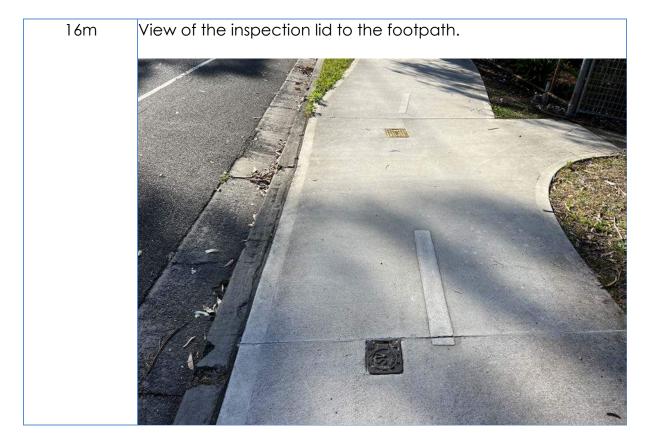

10m Crack damage to the kerb and gutter. 12m View of the inspection lids.

20m Multiple cracks and damage to the kerb and gutter.

20m General views of the footpath, kerb and gutter.

26m Views of the tree and street sign to the Council strip.