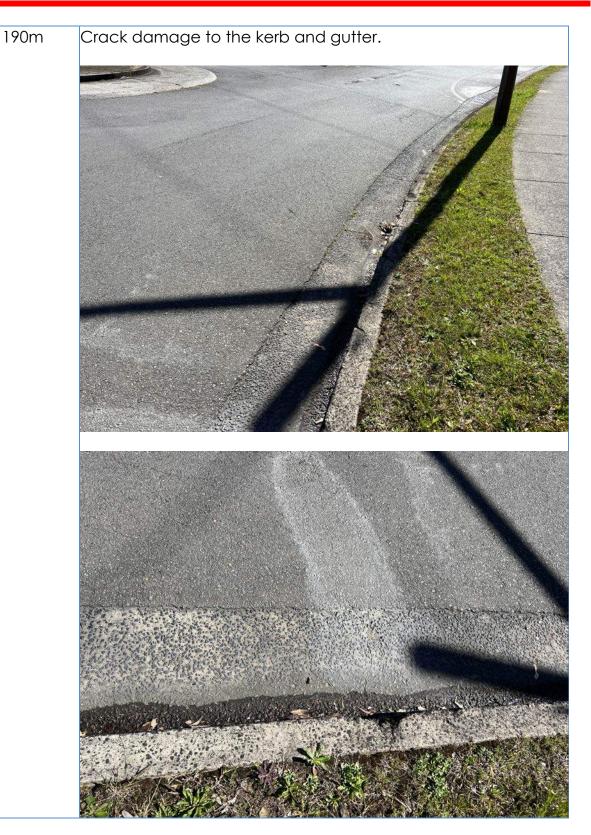

Crack damage to the kerb and gutter.

General views of the road surface, kerb and gutter.

190m General views of the road surface, kerb and gutter.

General views of the road surface, kerb and gutter.

Views of the median strip, east of the roundabout.