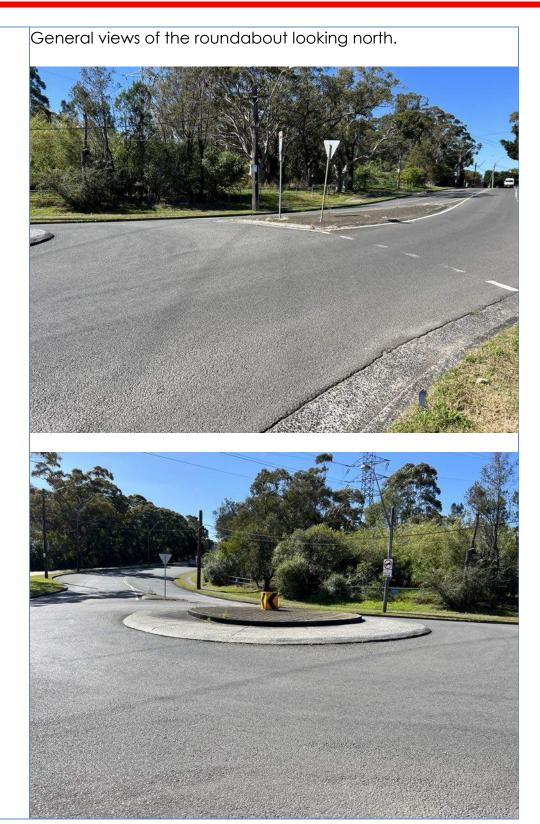

Crack damage to the kerb and gutter.

General views of the road surface, kerb and gutter.

190m General views of the road surface, kerb and gutter.

General views of the road surface, kerb and gutter.

Views of the median strip, east of the roundabout.