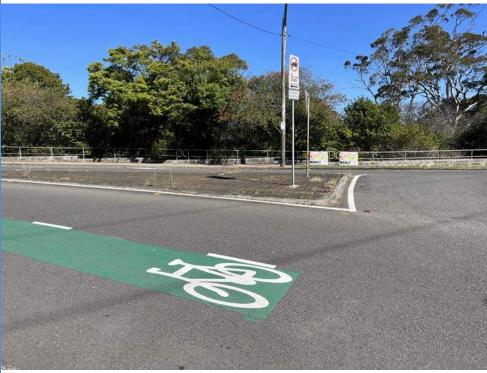

Crack damage to the kerb and gutter.

General views of the road surface, kerb and gutter.

190m General views of the road surface, kerb and gutter.

General views of the road surface, kerb and gutter.

Views of the median strip, east of the roundabout.