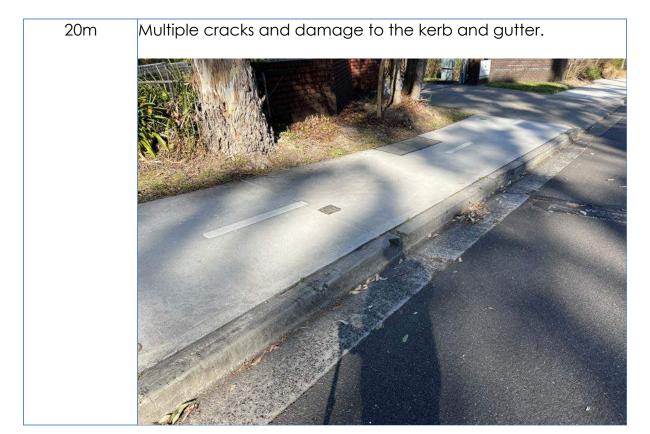

10m Crack damage to the kerb and gutter. 12m View of the inspection lids.

20m Multiple cracks and damage to the kerb and gutter.

20m General views of the footpath, kerb and gutter.

26m Views of the tree and street sign to the Council strip.