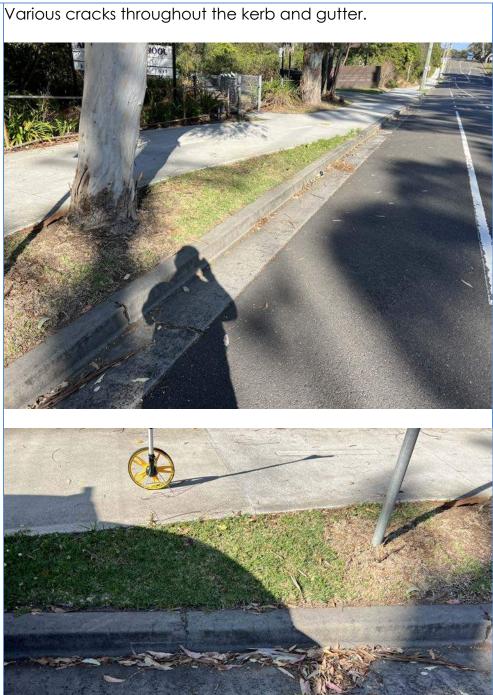

General views of the footpath, kerb and gutter.

30m Various cracks throughout the kerb and gutter.

33m View of the inspection lid to the footpath.

General views of the footpath, kerb and gutter.

Various cracks throughout the kerb and gutter.