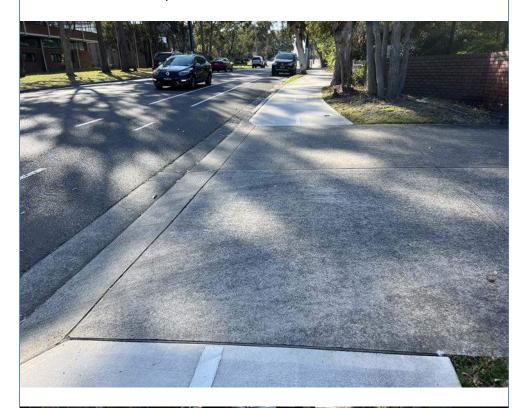

Om General views of the driveway crossover to Arranounbai School at the start point.

Om General views of the driveway crossover to Arranounbai School at the start point.

General views of the footpath, kerb and gutter.

10m Crack damage to the kerb and gutter. 12m View of the inspection lids.

20m Multiple cracks and damage to the kerb and gutter.

20m General views of the footpath, kerb and gutter.

26m Views of the tree and street sign to the Council strip.