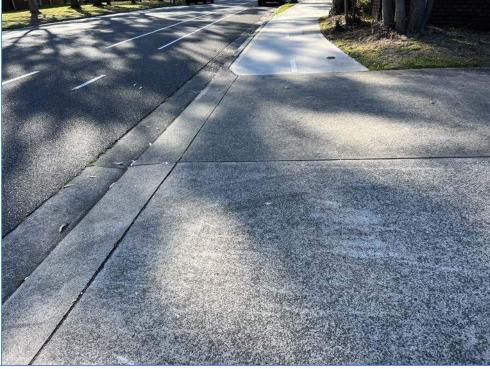

10m Crack damage to the kerb and gutter. 12m View of the inspection lids.

20m Multiple cracks and damage to the kerb and gutter.

20m General views of the footpath, kerb and gutter.

26m Views of the tree and street sign to the Council strip.

General views of the footpath, kerb and gutter.

30m Various cracks throughout the kerb and gutter.

33m View of the inspection lid to the footpath.

General views of the footpath, kerb and gutter.

Various cracks throughout the kerb and gutter.