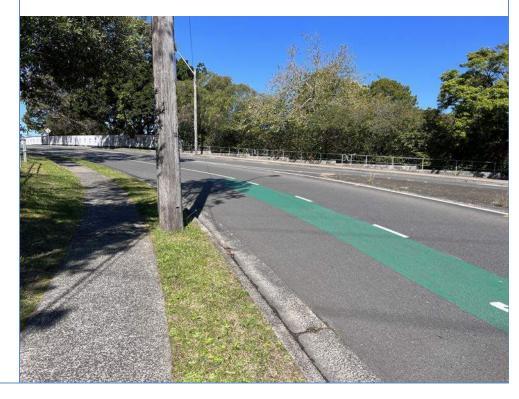

Crack damage to the kerb and gutter.

General views of the road surface, kerb and gutter.

190m General views of the road surface, kerb and gutter.

General views of the road surface, kerb and gutter.

Views of the median strip, east of the roundabout.