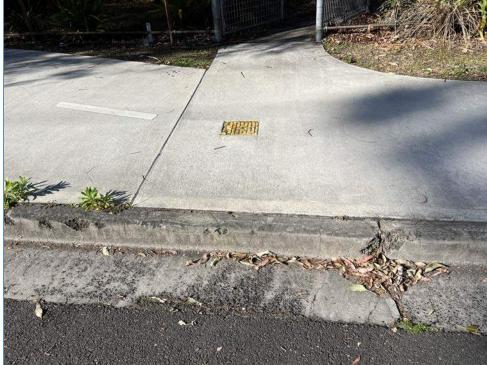

10m Crack damage to the kerb and gutter. 12m View of the inspection lids.

20m Multiple cracks and damage to the kerb and gutter.

20m General views of the footpath, kerb and gutter.

26m Views of the tree and street sign to the Council strip.