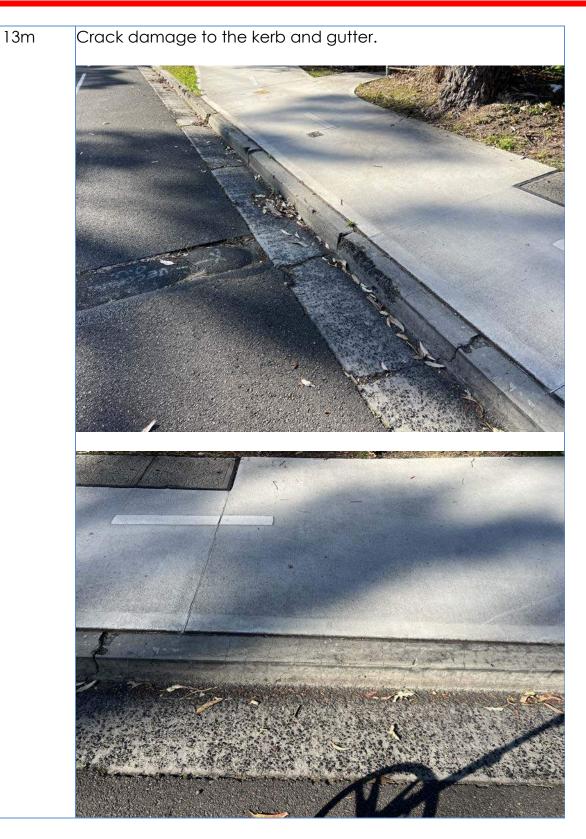

Crack damage to the kerb and gutter.

General views of the road surface, kerb and gutter.

190m General views of the road surface, kerb and gutter.

General views of the road surface, kerb and gutter.

Views of the median strip, east of the roundabout.

10m Crack damage to the kerb and gutter. 12m View of the inspection lids.

20m Multiple cracks and damage to the kerb and gutter.

20m General views of the footpath, kerb and gutter.

26m Views of the tree and street sign to the Council strip.