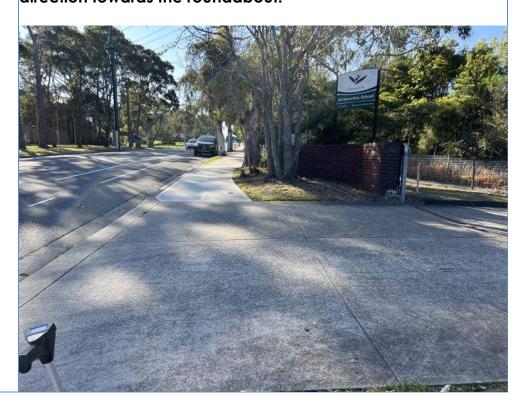

The following inspection is of the footpath, kerb and gutter along the south side of Aquatic Drive starting at the entrance driveway of Arranounbai School and heading in an easterly direction towards the roundabout.

Om General views of the driveway crossover to Arranounbai School at the start point.

Om General views of the driveway crossover to Arranounbai School at the start point.

General views of the footpath, kerb and gutter.