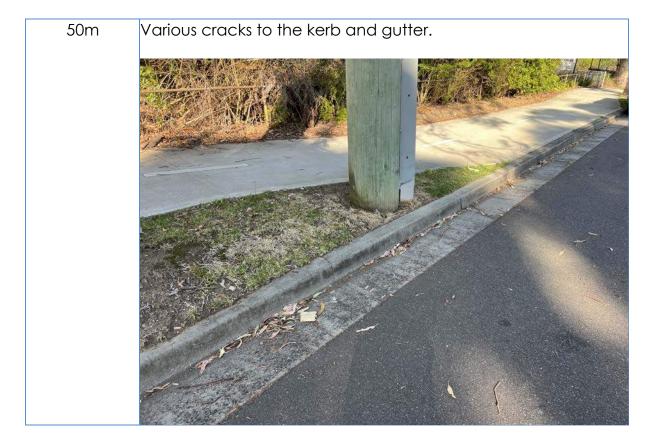

Views of the telegraph pole and tree to the Council strip.

45m General views of the footpath, kerb and gutter.

50m General views of the footpath, kerb and gutter.