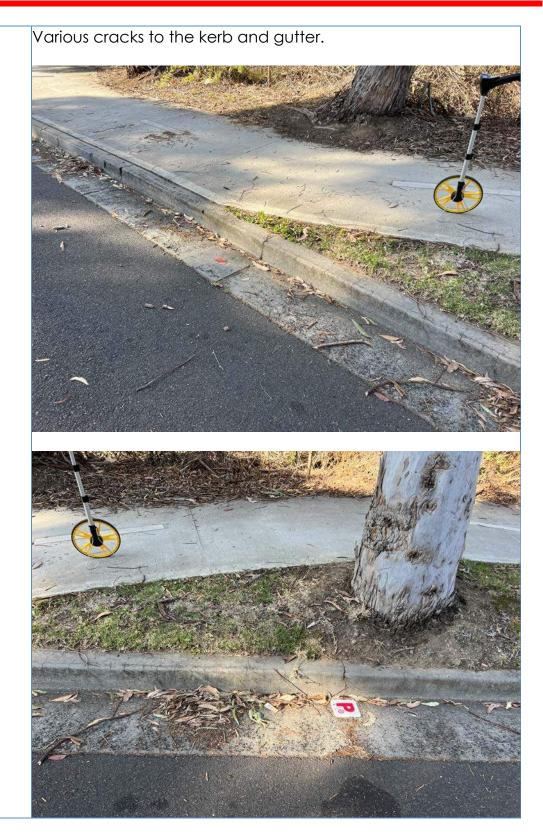

General views of the footpath, kerb and gutter.

30m Various cracks throughout the kerb and gutter.

33m View of the inspection lid to the footpath.

General views of the footpath, kerb and gutter.

Various cracks throughout the kerb and gutter.