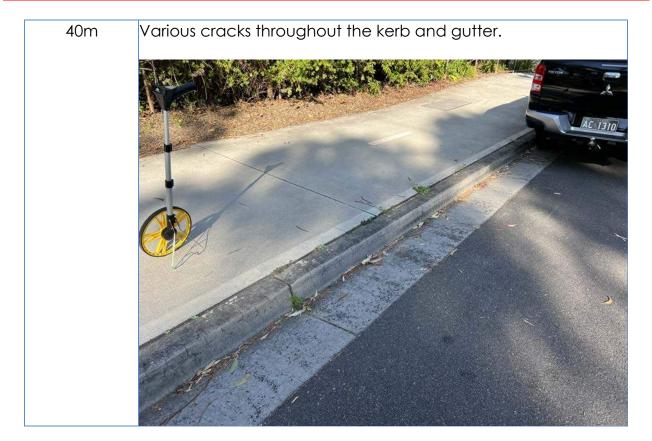

General views of the footpath, kerb and gutter.

30m Various cracks throughout the kerb and gutter.

33m View of the inspection lid to the footpath.

General views of the footpath, kerb and gutter.

Various cracks throughout the kerb and gutter.