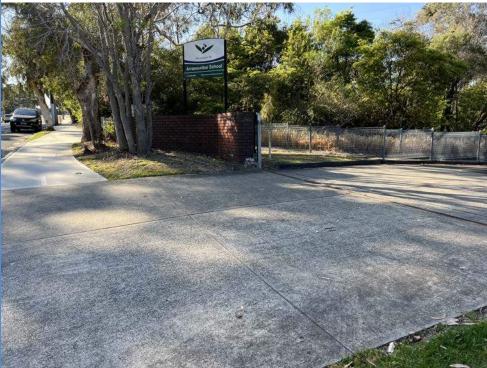

The following inspection is of the footpath, kerb and gutter along the south side of Aquatic Drive starting at the entrance driveway of Arranounbai School and heading in an easterly direction towards the roundabout.

Om General views of the driveway crossover to Arranounbai School at the start point.

Om General views of the driveway crossover to Arranounbai School at the start point.

General views of the footpath, kerb and gutter.