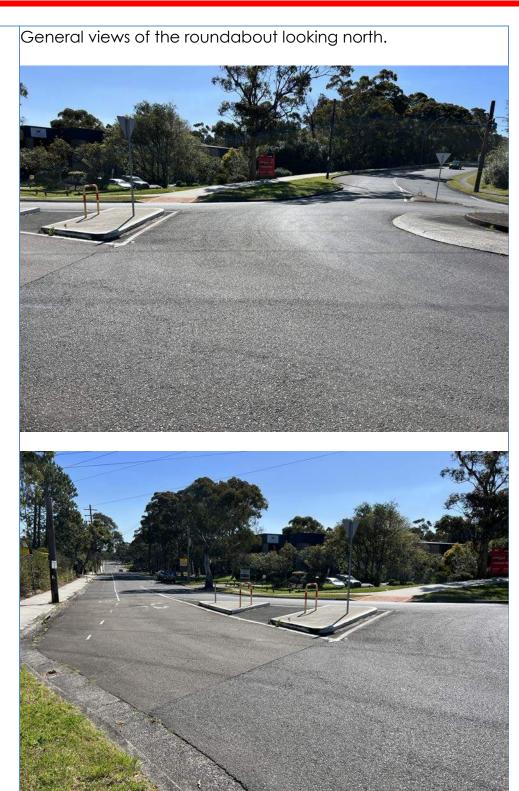

Crack damage to the kerb and gutter.

General views of the road surface, kerb and gutter.

190m General views of the road surface, kerb and gutter.

General views of the road surface, kerb and gutter.

Views of the median strip, east of the roundabout.