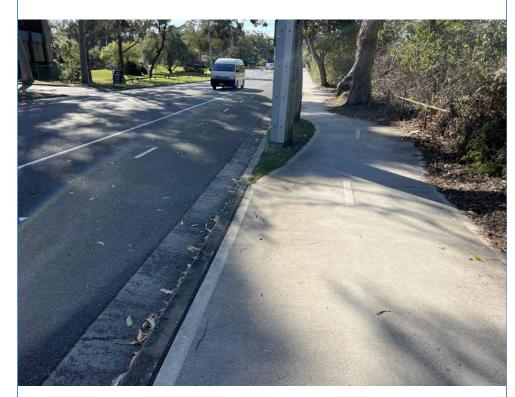

Views of the telegraph pole and tree to the Council strip.

45m General views of the footpath, kerb and gutter.

50m General views of the footpath, kerb and gutter.