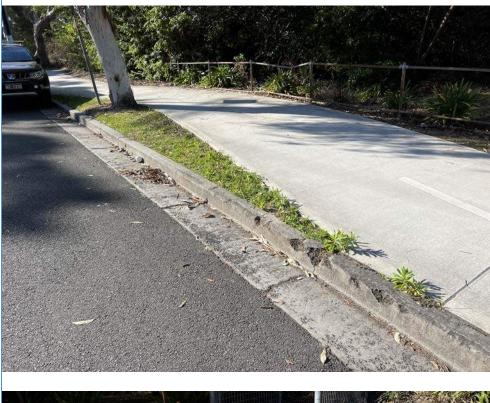

10m Crack damage to the kerb and gutter. 12m View of the inspection lids.

20m Multiple cracks and damage to the kerb and gutter.

20m General views of the footpath, kerb and gutter.

26m Views of the tree and street sign to the Council strip.