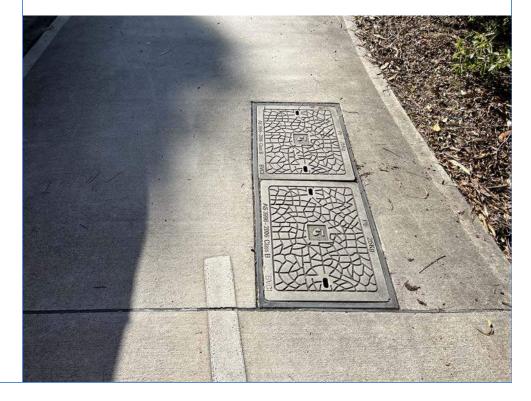

10m Crack damage to the kerb and gutter. 12m View of the inspection lids.

20m Multiple cracks and damage to the kerb and gutter.

20m General views of the footpath, kerb and gutter.

26m Views of the tree and street sign to the Council strip.