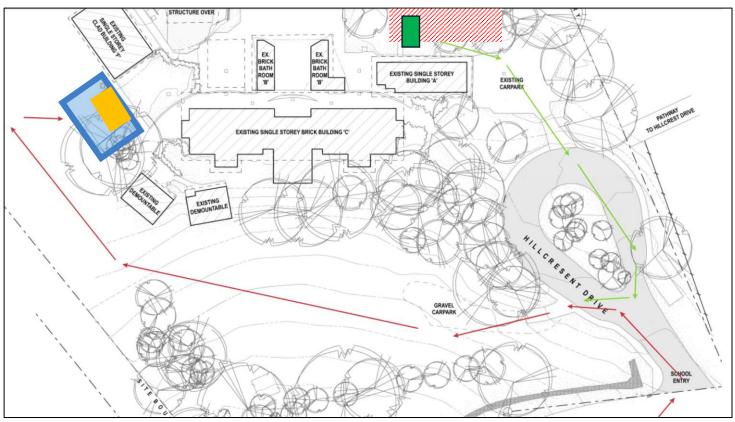

#### School shed relocation

The school shed is currently located within the footprint of the new hall and needs to be relocated in preparation for the proposed hall to be constructed. The shed relocation works will start from Tuesday 5 October 2021 and are expected to be complete by Friday 29 October 2021.

The school shed will be dismantled and move to a new site to the west of Building C. See the diagram overleaf for the new location.

The work activities will include:

- Installation of temporary fencing around the works area
- Construction of concrete slab in new location
- Dismantling of shed from current location
- Rebuilding of shed on new location
- Internal shed works including lining & fitting out of shelving.

# Site map