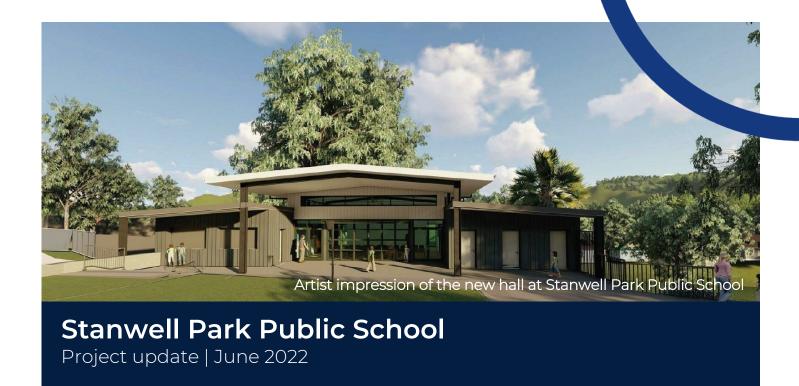

#### **Project overview**

The new multipurpose hall at Stanwell Park Public School will deliver the latest facilities for students and include a canteen, out of school hours care facilities, and storage facilities.