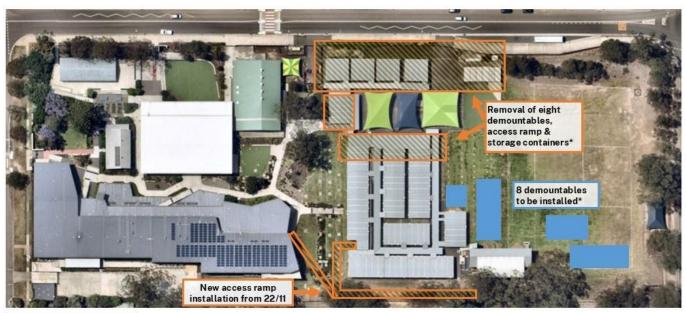

From Friday 22 November 2024, work will start on establishing the construction site for these works. A new access ramp will be built first and eight new demountables will be added to the school site.

The eight existing demountables and the existing access ramp will then be removed from what will become the construction area for the new building. The map overleaf shows the location of these works.

## Site map

Thank you for your ongoing support and patience as we work to enhance the school's learning environment.