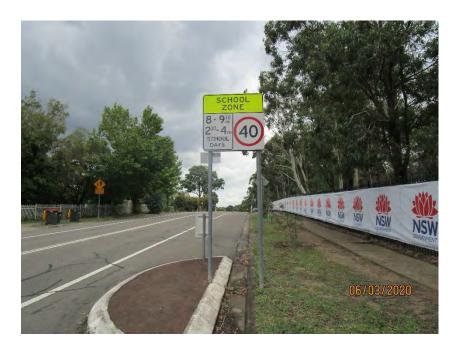

## **PHOTOGRAPHS**

| Photo   | Comments                                                             |
|---------|----------------------------------------------------------------------|
| 1-5     | Front façade of childcare centre. Structure appears to be in         |
|         | reasonable condition.                                                |
| 6-9     | Western wall of childcare centre. Structure is generally in good     |
|         | condition.                                                           |
| 10-11   | Masonry pavement in reasonable condition. Some areas with            |
|         | minor vertical displacement.                                         |
| 12      | Roof framing on western side of building. No signs of structural     |
|         | distress and generally in good condition.                            |
| 13-24   | Western wall of childcare centre. Structure is generally in good     |
|         | condition.                                                           |
| 25-30   | South-western corner of building. Generally in good condition with   |
|         | no signs of structural defects.                                      |
| 32-42   | Rear wall of the building. Generally in good condition with no signs |
|         | of structural defects.                                               |
| 43-52   | Masonry pavement in reasonable condition. Some areas with            |
|         | minor vertical displacement.                                         |
| 54-55   | Concrete pavement generally in reasonable condition. Some areas      |
|         | with vertical displacement.                                          |
| 56-60   | Cracking on concrete pavement.                                       |
| 61-62   | Minor cracking in asphaltic pavement.                                |
| 63-64   | Cracking on concrete pavement.                                       |
| 65-70   | Concrete pavement in reasonable condition.                           |
| 71-76   | Concrete pavement generally in reasonable condition. Some areas      |
|         | with vertical displacement.                                          |
| 77      | Cracking in asphaltic pavement around trees.                         |
| 78-82   | Most of asphaltic pavement in good condition.                        |
| 83-84   | Moderate cracking in asphaltic pavement at front entry to childcare  |
|         | building.                                                            |
| 85-90   | Cracking in concrete pavement at rear side of building.              |
| 91-96   | Outdoor structures appear to be in reasonable condition.             |
| 97      | Timber splitting in outdoor timber structure.                        |
| 98-101  | Outdoor structures appear to be in reasonable condition.             |
| 102     | External Covered Outdoor Learning Area (COLA) appears to be in       |
| 100 105 | good condition.                                                      |
| 103-105 | External shelter to the childcare centre generally in reasonable     |
| 400 447 | condition.                                                           |
| 106-117 | COLA structure appears to be in reasonable condition with no         |
| 440     | signs of structural defects.                                         |
| 118     | Eastern side of front façade generally in good condition.            |
| 119     | Road condition on Gilbert Road generally in good condition.          |
| 120     | Damage to stormwater outlet pipe on Gilbert Road.                    |
| 121     | Kerb and gutter on Gilbert Road generally in good condition.         |
| 122-124 | Cracking in concrete kerb and gutter on Gilbert Road.                |
| 125     | Concrete pavement on Gilbert Road generally in good condition.       |
| 126     | Castle Glen signage generally in good condition.                     |
| 127     | Concrete pavement on Gilbert Road generally in good condition.       |
| 128-129 | Damage to stormwater outlet pipe on Gilbert Road.                    |