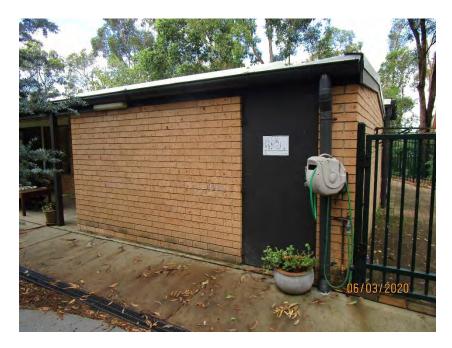

## **PHOTOGRAPHS**

| Photo   | Comments                                                             |
|---------|----------------------------------------------------------------------|
| 1-5     | Front façade of childcare centre. Structure appears to be in         |
|         | reasonable condition.                                                |
| 6-9     | Western wall of childcare centre. Structure is generally in good     |
|         | condition.                                                           |
| 10-11   | Masonry pavement in reasonable condition. Some areas with            |
|         | minor vertical displacement.                                         |
| 12      | Roof framing on western side of building. No signs of structural     |
|         | distress and generally in good condition.                            |
| 13-24   | Western wall of childcare centre. Structure is generally in good     |
|         | condition.                                                           |
| 25-30   | South-western corner of building. Generally in good condition with   |
|         | no signs of structural defects.                                      |
| 32-42   | Rear wall of the building. Generally in good condition with no signs |
|         | of structural defects.                                               |
| 43-52   | Masonry pavement in reasonable condition. Some areas with            |
|         | minor vertical displacement.                                         |
| 54-55   | Concrete pavement generally in reasonable condition. Some areas      |
|         | with vertical displacement.                                          |
| 56-60   | Cracking on concrete pavement.                                       |
| 61-62   | Minor cracking in asphaltic pavement.                                |
| 63-64   | Cracking on concrete pavement.                                       |
| 65-70   | Concrete pavement in reasonable condition.                           |
| 71-76   | Concrete pavement generally in reasonable condition. Some areas      |
|         | with vertical displacement.                                          |
| 77      | Cracking in asphaltic pavement around trees.                         |
| 78-82   | Most of asphaltic pavement in good condition.                        |
| 83-84   | Moderate cracking in asphaltic pavement at front entry to childcare  |
|         | building.                                                            |
| 85-90   | Cracking in concrete pavement at rear side of building.              |
| 91-96   | Outdoor structures appear to be in reasonable condition.             |
| 97      | Timber splitting in outdoor timber structure.                        |
| 98-101  | Outdoor structures appear to be in reasonable condition.             |
| 102     | External Covered Outdoor Learning Area (COLA) appears to be in       |
| 100 105 | good condition.                                                      |
| 103-105 | External shelter to the childcare centre generally in reasonable     |
| 400 447 | condition.                                                           |
| 106-117 | COLA structure appears to be in reasonable condition with no         |
| 440     | signs of structural defects.                                         |
| 118     | Eastern side of front façade generally in good condition.            |
| 119     | Road condition on Gilbert Road generally in good condition.          |
| 120     | Damage to stormwater outlet pipe on Gilbert Road.                    |
| 121     | Kerb and gutter on Gilbert Road generally in good condition.         |
| 122-124 | Cracking in concrete kerb and gutter on Gilbert Road.                |
| 125     | Concrete pavement on Gilbert Road generally in good condition.       |
| 126     | Castle Glen signage generally in good condition.                     |
| 127     | Concrete pavement on Gilbert Road generally in good condition.       |
| 128-129 | Damage to stormwater outlet pipe on Gilbert Road.                    |