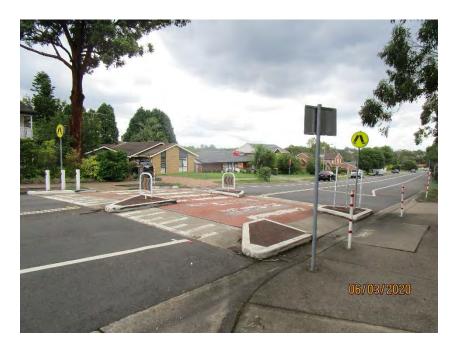

## **PHOTOGRAPHS**

| Photo   | Comments                                                             |
|---------|----------------------------------------------------------------------|
| 1-5     | Front façade of childcare centre. Structure appears to be in         |
|         | reasonable condition.                                                |
| 6-9     | Western wall of childcare centre. Structure is generally in good     |
|         | condition.                                                           |
| 10-11   | Masonry pavement in reasonable condition. Some areas with            |
|         | minor vertical displacement.                                         |
| 12      | Roof framing on western side of building. No signs of structural     |
|         | distress and generally in good condition.                            |
| 13-24   | Western wall of childcare centre. Structure is generally in good     |
|         | condition.                                                           |
| 25-30   | South-western corner of building. Generally in good condition with   |
|         | no signs of structural defects.                                      |
| 32-42   | Rear wall of the building. Generally in good condition with no signs |
|         | of structural defects.                                               |
| 43-52   | Masonry pavement in reasonable condition. Some areas with            |
|         | minor vertical displacement.                                         |
| 54-55   | Concrete pavement generally in reasonable condition. Some areas      |
|         | with vertical displacement.                                          |
| 56-60   | Cracking on concrete pavement.                                       |
| 61-62   | Minor cracking in asphaltic pavement.                                |
| 63-64   | Cracking on concrete pavement.                                       |
| 65-70   | Concrete pavement in reasonable condition.                           |
| 71-76   | Concrete pavement generally in reasonable condition. Some areas      |
|         | with vertical displacement.                                          |
| 77      | Cracking in asphaltic pavement around trees.                         |
| 78-82   | Most of asphaltic pavement in good condition.                        |
| 83-84   | Moderate cracking in asphaltic pavement at front entry to childcare  |
|         | building.                                                            |
| 85-90   | Cracking in concrete pavement at rear side of building.              |
| 91-96   | Outdoor structures appear to be in reasonable condition.             |
| 97      | Timber splitting in outdoor timber structure.                        |
| 98-101  | Outdoor structures appear to be in reasonable condition.             |
| 102     | External Covered Outdoor Learning Area (COLA) appears to be in       |
| 100 105 | good condition.                                                      |
| 103-105 | External shelter to the childcare centre generally in reasonable     |
| 400 447 | condition.                                                           |
| 106-117 | COLA structure appears to be in reasonable condition with no         |
| 440     | signs of structural defects.                                         |
| 118     | Eastern side of front façade generally in good condition.            |
| 119     | Road condition on Gilbert Road generally in good condition.          |
| 120     | Damage to stormwater outlet pipe on Gilbert Road.                    |
| 121     | Kerb and gutter on Gilbert Road generally in good condition.         |
| 122-124 | Cracking in concrete kerb and gutter on Gilbert Road.                |
| 125     | Concrete pavement on Gilbert Road generally in good condition.       |
| 126     | Castle Glen signage generally in good condition.                     |
| 127     | Concrete pavement on Gilbert Road generally in good condition.       |
| 128-129 | Damage to stormwater outlet pipe on Gilbert Road.                    |