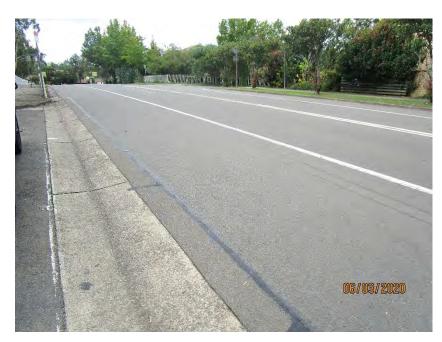

## **PHOTOGRAPHS**

| Photo   | Comments                                                             |
|---------|----------------------------------------------------------------------|
| 1-5     | Front façade of childcare centre. Structure appears to be in         |
|         | reasonable condition.                                                |
| 6-9     | Western wall of childcare centre. Structure is generally in good     |
|         | condition.                                                           |
| 10-11   | Masonry pavement in reasonable condition. Some areas with            |
|         | minor vertical displacement.                                         |
| 12      | Roof framing on western side of building. No signs of structural     |
|         | distress and generally in good condition.                            |
| 13-24   | Western wall of childcare centre. Structure is generally in good     |
|         | condition.                                                           |
| 25-30   | South-western corner of building. Generally in good condition with   |
|         | no signs of structural defects.                                      |
| 32-42   | Rear wall of the building. Generally in good condition with no signs |
|         | of structural defects.                                               |
| 43-52   | Masonry pavement in reasonable condition. Some areas with            |
|         | minor vertical displacement.                                         |
| 54-55   | Concrete pavement generally in reasonable condition. Some areas      |
|         | with vertical displacement.                                          |
| 56-60   | Cracking on concrete pavement.                                       |
| 61-62   | Minor cracking in asphaltic pavement.                                |
| 63-64   | Cracking on concrete pavement.                                       |
| 65-70   | Concrete pavement in reasonable condition.                           |
| 71-76   | Concrete pavement generally in reasonable condition. Some areas      |
|         | with vertical displacement.                                          |
| 77      | Cracking in asphaltic pavement around trees.                         |
| 78-82   | Most of asphaltic pavement in good condition.                        |
| 83-84   | Moderate cracking in asphaltic pavement at front entry to childcare  |
|         | building.                                                            |
| 85-90   | Cracking in concrete pavement at rear side of building.              |
| 91-96   | Outdoor structures appear to be in reasonable condition.             |
| 97      | Timber splitting in outdoor timber structure.                        |
| 98-101  | Outdoor structures appear to be in reasonable condition.             |
| 102     | External Covered Outdoor Learning Area (COLA) appears to be in       |
| 100 105 | good condition.                                                      |
| 103-105 | External shelter to the childcare centre generally in reasonable     |
| 400 447 | condition.                                                           |
| 106-117 | COLA structure appears to be in reasonable condition with no         |
| 440     | signs of structural defects.                                         |
| 118     | Eastern side of front façade generally in good condition.            |
| 119     | Road condition on Gilbert Road generally in good condition.          |
| 120     | Damage to stormwater outlet pipe on Gilbert Road.                    |
| 121     | Kerb and gutter on Gilbert Road generally in good condition.         |
| 122-124 | Cracking in concrete kerb and gutter on Gilbert Road.                |
| 125     | Concrete pavement on Gilbert Road generally in good condition.       |
| 126     | Castle Glen signage generally in good condition.                     |
| 127     | Concrete pavement on Gilbert Road generally in good condition.       |
| 128-129 | Damage to stormwater outlet pipe on Gilbert Road.                    |