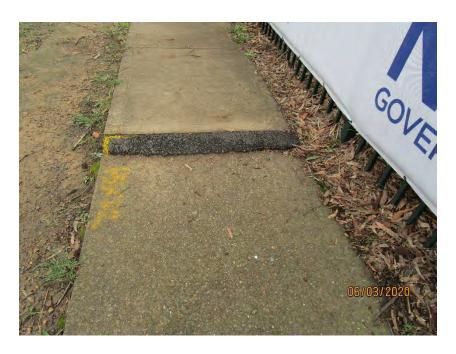

## **PHOTOGRAPHS**

| Photo   | Comments                                                             |
|---------|----------------------------------------------------------------------|
| 1-5     | Front façade of childcare centre. Structure appears to be in         |
|         | reasonable condition.                                                |
| 6-9     | Western wall of childcare centre. Structure is generally in good     |
|         | condition.                                                           |
| 10-11   | Masonry pavement in reasonable condition. Some areas with            |
|         | minor vertical displacement.                                         |
| 12      | Roof framing on western side of building. No signs of structural     |
|         | distress and generally in good condition.                            |
| 13-24   | Western wall of childcare centre. Structure is generally in good     |
|         | condition.                                                           |
| 25-30   | South-western corner of building. Generally in good condition with   |
|         | no signs of structural defects.                                      |
| 32-42   | Rear wall of the building. Generally in good condition with no signs |
|         | of structural defects.                                               |
| 43-52   | Masonry pavement in reasonable condition. Some areas with            |
|         | minor vertical displacement.                                         |
| 54-55   | Concrete pavement generally in reasonable condition. Some areas      |
|         | with vertical displacement.                                          |
| 56-60   | Cracking on concrete pavement.                                       |
| 61-62   | Minor cracking in asphaltic pavement.                                |
| 63-64   | Cracking on concrete pavement.                                       |
| 65-70   | Concrete pavement in reasonable condition.                           |
| 71-76   | Concrete pavement generally in reasonable condition. Some areas      |
|         | with vertical displacement.                                          |
| 77      | Cracking in asphaltic pavement around trees.                         |
| 78-82   | Most of asphaltic pavement in good condition.                        |
| 83-84   | Moderate cracking in asphaltic pavement at front entry to childcare  |
|         | building.                                                            |
| 85-90   | Cracking in concrete pavement at rear side of building.              |
| 91-96   | Outdoor structures appear to be in reasonable condition.             |
| 97      | Timber splitting in outdoor timber structure.                        |
| 98-101  | Outdoor structures appear to be in reasonable condition.             |
| 102     | External Covered Outdoor Learning Area (COLA) appears to be in       |
| 100 105 | good condition.                                                      |
| 103-105 | External shelter to the childcare centre generally in reasonable     |
| 400 447 | condition.                                                           |
| 106-117 | COLA structure appears to be in reasonable condition with no         |
| 440     | signs of structural defects.                                         |
| 118     | Eastern side of front façade generally in good condition.            |
| 119     | Road condition on Gilbert Road generally in good condition.          |
| 120     | Damage to stormwater outlet pipe on Gilbert Road.                    |
| 121     | Kerb and gutter on Gilbert Road generally in good condition.         |
| 122-124 | Cracking in concrete kerb and gutter on Gilbert Road.                |
| 125     | Concrete pavement on Gilbert Road generally in good condition.       |
| 126     | Castle Glen signage generally in good condition.                     |
| 127     | Concrete pavement on Gilbert Road generally in good condition.       |
| 128-129 | Damage to stormwater outlet pipe on Gilbert Road.                    |