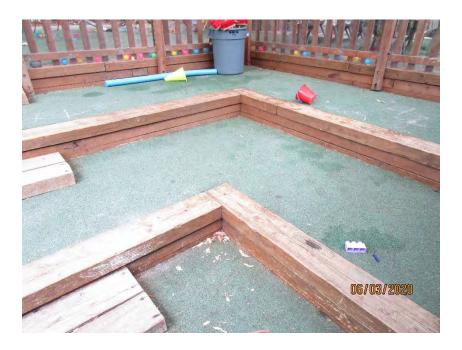

## **PHOTOGRAPHS**

| Photo   | Comments                                                             |
|---------|----------------------------------------------------------------------|
| 1-5     | Front façade of childcare centre. Structure appears to be in         |
|         | reasonable condition.                                                |
| 6-9     | Western wall of childcare centre. Structure is generally in good     |
|         | condition.                                                           |
| 10-11   | Masonry pavement in reasonable condition. Some areas with            |
|         | minor vertical displacement.                                         |
| 12      | Roof framing on western side of building. No signs of structural     |
|         | distress and generally in good condition.                            |
| 13-24   | Western wall of childcare centre. Structure is generally in good     |
|         | condition.                                                           |
| 25-30   | South-western corner of building. Generally in good condition with   |
|         | no signs of structural defects.                                      |
| 32-42   | Rear wall of the building. Generally in good condition with no signs |
|         | of structural defects.                                               |
| 43-52   | Masonry pavement in reasonable condition. Some areas with            |
|         | minor vertical displacement.                                         |
| 54-55   | Concrete pavement generally in reasonable condition. Some areas      |
|         | with vertical displacement.                                          |
| 56-60   | Cracking on concrete pavement.                                       |
| 61-62   | Minor cracking in asphaltic pavement.                                |
| 63-64   | Cracking on concrete pavement.                                       |
| 65-70   | Concrete pavement in reasonable condition.                           |
| 71-76   | Concrete pavement generally in reasonable condition. Some areas      |
|         | with vertical displacement.                                          |
| 77      | Cracking in asphaltic pavement around trees.                         |
| 78-82   | Most of asphaltic pavement in good condition.                        |
| 83-84   | Moderate cracking in asphaltic pavement at front entry to childcare  |
|         | building.                                                            |
| 85-90   | Cracking in concrete pavement at rear side of building.              |
| 91-96   | Outdoor structures appear to be in reasonable condition.             |
| 97      | Timber splitting in outdoor timber structure.                        |
| 98-101  | Outdoor structures appear to be in reasonable condition.             |
| 102     | External Covered Outdoor Learning Area (COLA) appears to be in       |
| 100 105 | good condition.                                                      |
| 103-105 | External shelter to the childcare centre generally in reasonable     |
| 400 447 | condition.                                                           |
| 106-117 | COLA structure appears to be in reasonable condition with no         |
| 440     | signs of structural defects.                                         |
| 118     | Eastern side of front façade generally in good condition.            |
| 119     | Road condition on Gilbert Road generally in good condition.          |
| 120     | Damage to stormwater outlet pipe on Gilbert Road.                    |
| 121     | Kerb and gutter on Gilbert Road generally in good condition.         |
| 122-124 | Cracking in concrete kerb and gutter on Gilbert Road.                |
| 125     | Concrete pavement on Gilbert Road generally in good condition.       |
| 126     | Castle Glen signage generally in good condition.                     |
| 127     | Concrete pavement on Gilbert Road generally in good condition.       |
| 128-129 | Damage to stormwater outlet pipe on Gilbert Road.                    |