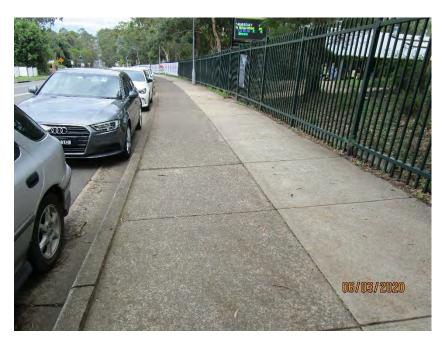

## **PHOTOGRAPHS**

| Photo   | Comments                                                             |
|---------|----------------------------------------------------------------------|
| 1-5     | Front façade of childcare centre. Structure appears to be in         |
|         | reasonable condition.                                                |
| 6-9     | Western wall of childcare centre. Structure is generally in good     |
|         | condition.                                                           |
| 10-11   | Masonry pavement in reasonable condition. Some areas with            |
|         | minor vertical displacement.                                         |
| 12      | Roof framing on western side of building. No signs of structural     |
|         | distress and generally in good condition.                            |
| 13-24   | Western wall of childcare centre. Structure is generally in good     |
|         | condition.                                                           |
| 25-30   | South-western corner of building. Generally in good condition with   |
|         | no signs of structural defects.                                      |
| 32-42   | Rear wall of the building. Generally in good condition with no signs |
|         | of structural defects.                                               |
| 43-52   | Masonry pavement in reasonable condition. Some areas with            |
|         | minor vertical displacement.                                         |
| 54-55   | Concrete pavement generally in reasonable condition. Some areas      |
|         | with vertical displacement.                                          |
| 56-60   | Cracking on concrete pavement.                                       |
| 61-62   | Minor cracking in asphaltic pavement.                                |
| 63-64   | Cracking on concrete pavement.                                       |
| 65-70   | Concrete pavement in reasonable condition.                           |
| 71-76   | Concrete pavement generally in reasonable condition. Some areas      |
|         | with vertical displacement.                                          |
| 77      | Cracking in asphaltic pavement around trees.                         |
| 78-82   | Most of asphaltic pavement in good condition.                        |
| 83-84   | Moderate cracking in asphaltic pavement at front entry to childcare  |
|         | building.                                                            |
| 85-90   | Cracking in concrete pavement at rear side of building.              |
| 91-96   | Outdoor structures appear to be in reasonable condition.             |
| 97      | Timber splitting in outdoor timber structure.                        |
| 98-101  | Outdoor structures appear to be in reasonable condition.             |
| 102     | External Covered Outdoor Learning Area (COLA) appears to be in       |
| 100 105 | good condition.                                                      |
| 103-105 | External shelter to the childcare centre generally in reasonable     |
| 400 447 | condition.                                                           |
| 106-117 | COLA structure appears to be in reasonable condition with no         |
| 440     | signs of structural defects.                                         |
| 118     | Eastern side of front façade generally in good condition.            |
| 119     | Road condition on Gilbert Road generally in good condition.          |
| 120     | Damage to stormwater outlet pipe on Gilbert Road.                    |
| 121     | Kerb and gutter on Gilbert Road generally in good condition.         |
| 122-124 | Cracking in concrete kerb and gutter on Gilbert Road.                |
| 125     | Concrete pavement on Gilbert Road generally in good condition.       |
| 126     | Castle Glen signage generally in good condition.                     |
| 127     | Concrete pavement on Gilbert Road generally in good condition.       |
| 128-129 | Damage to stormwater outlet pipe on Gilbert Road.                    |