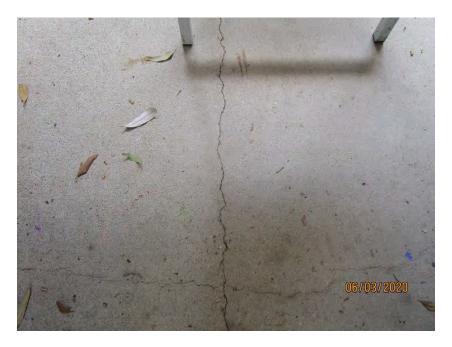

## **PHOTOGRAPHS**

| Photo   | Comments                                                             |
|---------|----------------------------------------------------------------------|
| 1-5     | Front façade of childcare centre. Structure appears to be in         |
|         | reasonable condition.                                                |
| 6-9     | Western wall of childcare centre. Structure is generally in good     |
|         | condition.                                                           |
| 10-11   | Masonry pavement in reasonable condition. Some areas with            |
|         | minor vertical displacement.                                         |
| 12      | Roof framing on western side of building. No signs of structural     |
|         | distress and generally in good condition.                            |
| 13-24   | Western wall of childcare centre. Structure is generally in good     |
|         | condition.                                                           |
| 25-30   | South-western corner of building. Generally in good condition with   |
|         | no signs of structural defects.                                      |
| 32-42   | Rear wall of the building. Generally in good condition with no signs |
|         | of structural defects.                                               |
| 43-52   | Masonry pavement in reasonable condition. Some areas with            |
|         | minor vertical displacement.                                         |
| 54-55   | Concrete pavement generally in reasonable condition. Some areas      |
|         | with vertical displacement.                                          |
| 56-60   | Cracking on concrete pavement.                                       |
| 61-62   | Minor cracking in asphaltic pavement.                                |
| 63-64   | Cracking on concrete pavement.                                       |
| 65-70   | Concrete pavement in reasonable condition.                           |
| 71-76   | Concrete pavement generally in reasonable condition. Some areas      |
|         | with vertical displacement.                                          |
| 77      | Cracking in asphaltic pavement around trees.                         |
| 78-82   | Most of asphaltic pavement in good condition.                        |
| 83-84   | Moderate cracking in asphaltic pavement at front entry to childcare  |
|         | building.                                                            |
| 85-90   | Cracking in concrete pavement at rear side of building.              |
| 91-96   | Outdoor structures appear to be in reasonable condition.             |
| 97      | Timber splitting in outdoor timber structure.                        |
| 98-101  | Outdoor structures appear to be in reasonable condition.             |
| 102     | External Covered Outdoor Learning Area (COLA) appears to be in       |
| 100 105 | good condition.                                                      |
| 103-105 | External shelter to the childcare centre generally in reasonable     |
| 400 447 | condition.                                                           |
| 106-117 | COLA structure appears to be in reasonable condition with no         |
| 440     | signs of structural defects.                                         |
| 118     | Eastern side of front façade generally in good condition.            |
| 119     | Road condition on Gilbert Road generally in good condition.          |
| 120     | Damage to stormwater outlet pipe on Gilbert Road.                    |
| 121     | Kerb and gutter on Gilbert Road generally in good condition.         |
| 122-124 | Cracking in concrete kerb and gutter on Gilbert Road.                |
| 125     | Concrete pavement on Gilbert Road generally in good condition.       |
| 126     | Castle Glen signage generally in good condition.                     |
| 127     | Concrete pavement on Gilbert Road generally in good condition.       |
| 128-129 | Damage to stormwater outlet pipe on Gilbert Road.                    |