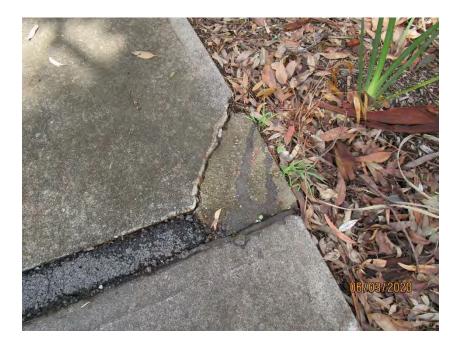

## **PHOTOGRAPHS**

| Photo   | Comments                                                             |
|---------|----------------------------------------------------------------------|
| 1-5     | Front façade of childcare centre. Structure appears to be in         |
|         | reasonable condition.                                                |
| 6-9     | Western wall of childcare centre. Structure is generally in good     |
|         | condition.                                                           |
| 10-11   | Masonry pavement in reasonable condition. Some areas with            |
|         | minor vertical displacement.                                         |
| 12      | Roof framing on western side of building. No signs of structural     |
|         | distress and generally in good condition.                            |
| 13-24   | Western wall of childcare centre. Structure is generally in good     |
|         | condition.                                                           |
| 25-30   | South-western corner of building. Generally in good condition with   |
|         | no signs of structural defects.                                      |
| 32-42   | Rear wall of the building. Generally in good condition with no signs |
|         | of structural defects.                                               |
| 43-52   | Masonry pavement in reasonable condition. Some areas with            |
|         | minor vertical displacement.                                         |
| 54-55   | Concrete pavement generally in reasonable condition. Some areas      |
|         | with vertical displacement.                                          |
| 56-60   | Cracking on concrete pavement.                                       |
| 61-62   | Minor cracking in asphaltic pavement.                                |
| 63-64   | Cracking on concrete pavement.                                       |
| 65-70   | Concrete pavement in reasonable condition.                           |
| 71-76   | Concrete pavement generally in reasonable condition. Some areas      |
|         | with vertical displacement.                                          |
| 77      | Cracking in asphaltic pavement around trees.                         |
| 78-82   | Most of asphaltic pavement in good condition.                        |
| 83-84   | Moderate cracking in asphaltic pavement at front entry to childcare  |
|         | building.                                                            |
| 85-90   | Cracking in concrete pavement at rear side of building.              |
| 91-96   | Outdoor structures appear to be in reasonable condition.             |
| 97      | Timber splitting in outdoor timber structure.                        |
| 98-101  | Outdoor structures appear to be in reasonable condition.             |
| 102     | External Covered Outdoor Learning Area (COLA) appears to be in       |
| 100 105 | good condition.                                                      |
| 103-105 | External shelter to the childcare centre generally in reasonable     |
| 400 447 | condition.                                                           |
| 106-117 | COLA structure appears to be in reasonable condition with no         |
| 440     | signs of structural defects.                                         |
| 118     | Eastern side of front façade generally in good condition.            |
| 119     | Road condition on Gilbert Road generally in good condition.          |
| 120     | Damage to stormwater outlet pipe on Gilbert Road.                    |
| 121     | Kerb and gutter on Gilbert Road generally in good condition.         |
| 122-124 | Cracking in concrete kerb and gutter on Gilbert Road.                |
| 125     | Concrete pavement on Gilbert Road generally in good condition.       |
| 126     | Castle Glen signage generally in good condition.                     |
| 127     | Concrete pavement on Gilbert Road generally in good condition.       |
| 128-129 | Damage to stormwater outlet pipe on Gilbert Road.                    |