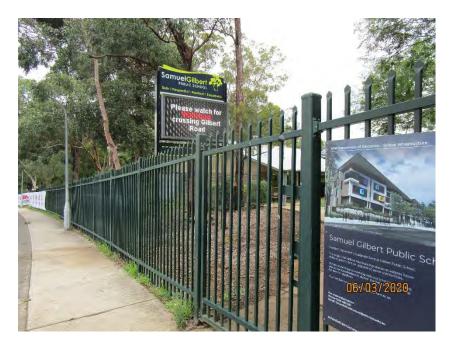

## **PHOTOGRAPHS**

| Photo   | Comments                                                             |
|---------|----------------------------------------------------------------------|
| 1-5     | Front façade of childcare centre. Structure appears to be in         |
|         | reasonable condition.                                                |
| 6-9     | Western wall of childcare centre. Structure is generally in good     |
|         | condition.                                                           |
| 10-11   | Masonry pavement in reasonable condition. Some areas with            |
|         | minor vertical displacement.                                         |
| 12      | Roof framing on western side of building. No signs of structural     |
|         | distress and generally in good condition.                            |
| 13-24   | Western wall of childcare centre. Structure is generally in good     |
|         | condition.                                                           |
| 25-30   | South-western corner of building. Generally in good condition with   |
|         | no signs of structural defects.                                      |
| 32-42   | Rear wall of the building. Generally in good condition with no signs |
|         | of structural defects.                                               |
| 43-52   | Masonry pavement in reasonable condition. Some areas with            |
|         | minor vertical displacement.                                         |
| 54-55   | Concrete pavement generally in reasonable condition. Some areas      |
|         | with vertical displacement.                                          |
| 56-60   | Cracking on concrete pavement.                                       |
| 61-62   | Minor cracking in asphaltic pavement.                                |
| 63-64   | Cracking on concrete pavement.                                       |
| 65-70   | Concrete pavement in reasonable condition.                           |
| 71-76   | Concrete pavement generally in reasonable condition. Some areas      |
|         | with vertical displacement.                                          |
| 77      | Cracking in asphaltic pavement around trees.                         |
| 78-82   | Most of asphaltic pavement in good condition.                        |
| 83-84   | Moderate cracking in asphaltic pavement at front entry to childcare  |
|         | building.                                                            |
| 85-90   | Cracking in concrete pavement at rear side of building.              |
| 91-96   | Outdoor structures appear to be in reasonable condition.             |
| 97      | Timber splitting in outdoor timber structure.                        |
| 98-101  | Outdoor structures appear to be in reasonable condition.             |
| 102     | External Covered Outdoor Learning Area (COLA) appears to be in       |
| 100 105 | good condition.                                                      |
| 103-105 | External shelter to the childcare centre generally in reasonable     |
| 400 447 | condition.                                                           |
| 106-117 | COLA structure appears to be in reasonable condition with no         |
| 440     | signs of structural defects.                                         |
| 118     | Eastern side of front façade generally in good condition.            |
| 119     | Road condition on Gilbert Road generally in good condition.          |
| 120     | Damage to stormwater outlet pipe on Gilbert Road.                    |
| 121     | Kerb and gutter on Gilbert Road generally in good condition.         |
| 122-124 | Cracking in concrete kerb and gutter on Gilbert Road.                |
| 125     | Concrete pavement on Gilbert Road generally in good condition.       |
| 126     | Castle Glen signage generally in good condition.                     |
| 127     | Concrete pavement on Gilbert Road generally in good condition.       |
| 128-129 | Damage to stormwater outlet pipe on Gilbert Road.                    |