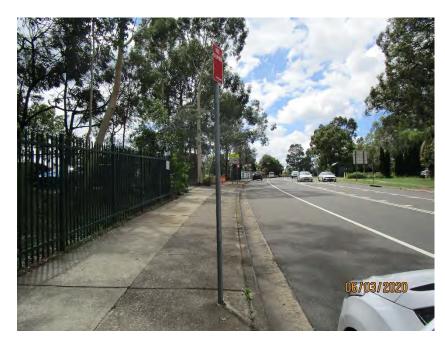

## **PHOTOGRAPHS**

| Photo   | Comments                                                             |
|---------|----------------------------------------------------------------------|
| 1-5     | Front façade of childcare centre. Structure appears to be in         |
|         | reasonable condition.                                                |
| 6-9     | Western wall of childcare centre. Structure is generally in good     |
|         | condition.                                                           |
| 10-11   | Masonry pavement in reasonable condition. Some areas with            |
|         | minor vertical displacement.                                         |
| 12      | Roof framing on western side of building. No signs of structural     |
|         | distress and generally in good condition.                            |
| 13-24   | Western wall of childcare centre. Structure is generally in good     |
|         | condition.                                                           |
| 25-30   | South-western corner of building. Generally in good condition with   |
|         | no signs of structural defects.                                      |
| 32-42   | Rear wall of the building. Generally in good condition with no signs |
|         | of structural defects.                                               |
| 43-52   | Masonry pavement in reasonable condition. Some areas with            |
|         | minor vertical displacement.                                         |
| 54-55   | Concrete pavement generally in reasonable condition. Some areas      |
|         | with vertical displacement.                                          |
| 56-60   | Cracking on concrete pavement.                                       |
| 61-62   | Minor cracking in asphaltic pavement.                                |
| 63-64   | Cracking on concrete pavement.                                       |
| 65-70   | Concrete pavement in reasonable condition.                           |
| 71-76   | Concrete pavement generally in reasonable condition. Some areas      |
|         | with vertical displacement.                                          |
| 77      | Cracking in asphaltic pavement around trees.                         |
| 78-82   | Most of asphaltic pavement in good condition.                        |
| 83-84   | Moderate cracking in asphaltic pavement at front entry to childcare  |
|         | building.                                                            |
| 85-90   | Cracking in concrete pavement at rear side of building.              |
| 91-96   | Outdoor structures appear to be in reasonable condition.             |
| 97      | Timber splitting in outdoor timber structure.                        |
| 98-101  | Outdoor structures appear to be in reasonable condition.             |
| 102     | External Covered Outdoor Learning Area (COLA) appears to be in       |
| 100 105 | good condition.                                                      |
| 103-105 | External shelter to the childcare centre generally in reasonable     |
| 400 447 | condition.                                                           |
| 106-117 | COLA structure appears to be in reasonable condition with no         |
| 440     | signs of structural defects.                                         |
| 118     | Eastern side of front façade generally in good condition.            |
| 119     | Road condition on Gilbert Road generally in good condition.          |
| 120     | Damage to stormwater outlet pipe on Gilbert Road.                    |
| 121     | Kerb and gutter on Gilbert Road generally in good condition.         |
| 122-124 | Cracking in concrete kerb and gutter on Gilbert Road.                |
| 125     | Concrete pavement on Gilbert Road generally in good condition.       |
| 126     | Castle Glen signage generally in good condition.                     |
| 127     | Concrete pavement on Gilbert Road generally in good condition.       |
| 128-129 | Damage to stormwater outlet pipe on Gilbert Road.                    |

| 130         | Concrete pavement on Gilbert Road generally in good condition.                                     |
|-------------|----------------------------------------------------------------------------------------------------|
| 131         |                                                                                                    |
|             | Lighting post generally in good condition.                                                         |
| 132         | Road sign generally in good condition.                                                             |
| 133-134     | Cracking in concrete pavement at base of street light.                                             |
| 135         | Road condition on Gilbert Road generally in good condition.                                        |
| 136         | Concrete pavement on Gilbert Road generally in good condition.                                     |
| 137-138     | Concrete cracking on kerb and gutter on Gilbert Road.                                              |
| 139-140     | Schools signage and fencing generally in good condition.                                           |
| 141         | Concrete pavement on Gilbert Road generally in good condition.                                     |
| 142         | Cracking in concrete pavement on Gilbert Road.                                                     |
| 143-144     | Cracking on concrete kerb on Gilbert Road.                                                         |
| 145-146     | Concrete pavement on Gilbert Road generally in good condition.                                     |
| 147         | Concrete cracking on kerb and gutter on Gilbert Road.                                              |
| 148-149     | Cracking in concrete pavement adjacent to services lid.                                            |
| 150         | Concrete pavement on Gilbert Road generally in good condition.                                     |
| 151         | Concrete cracking on kerb and gutter on Gilbert Road.                                              |
| 152         | Concrete pavement on Gilbert Road generally in good condition.                                     |
| 153         | Kerb and gutter on Gilbert Road generally in good condition.                                       |
| 154         | Concrete cracking on kerb and gutter on Gilbert Road.                                              |
| 155         | Concrete pavement on Gilbert Road generally in good condition.                                     |
| 156         | Kerb inlet pit on Gilbert Road generally in good condition.                                        |
| 157-159     | Concrete pavement on Gilbert Road generally in good condition.                                     |
| 160         | Road condition on Gilbert Road generally in good condition.                                        |
| 161         | Damage to 'Keep Left' sign on Gilbert Road.                                                        |
| 162-163,165 | Concrete pavement on Gilbert Road generally in good condition.                                     |
| 164         | Street sign on Gilbert Road generally in good condition.                                           |
| 166         | Street lights on Gilbert Road generally in good condition.                                         |
| 167-168     |                                                                                                    |
|             | Cracking in concrete pavement at light crossing.                                                   |
| 169         | Street lights on Gilbert Road generally in good condition.                                         |
| 170         | Concrete pavement at intersection of Gilbert Road and Ridgecrop Drive generally in good condition. |
| 171-173     | Damage to street sign at intersection of Gilbert Road and Ridgecrop Drive                          |
| 174         | Concrete pavement at intersection of Gilbert Road and Ridgecrop                                    |
|             | Drive generally in good condition.                                                                 |
| 175         | Damage to street post at intersection of Gilbert Road and                                          |
|             | Ridgecrop Drive                                                                                    |
| 176-177     | Concrete pavement generally in reasonable condition. Some areas                                    |
|             | with vertical displacement.                                                                        |
| 178-183     | Street signs on Ridgecrop Drive generally in good condition.                                       |
| 184         | Spray paint on street sign on Ridgecrop Drive.                                                     |
| 185         | Concrete pavement generally in reasonable condition. Some areas                                    |
| 100         | with vertical displacement.                                                                        |
| 186-187     | Cracking in concrete pavement on Ridgecrop Drive.                                                  |
| 188         | Concrete pavement generally in reasonable condition. Some areas                                    |
| 100         | with vertical displacement.                                                                        |
| 189-190     | Displacement in balustrade on Ridgecrop Drive.                                                     |
| 191         | Minor cracking in kerb and gutter, asphaltic pavement.                                             |
| 192         | Seating bench on Ridgecrop Drive generally in good condition.                                      |
| 193-194     | Displacement of street sign on Ridgecrop Drive.                                                    |
|             |                                                                                                    |