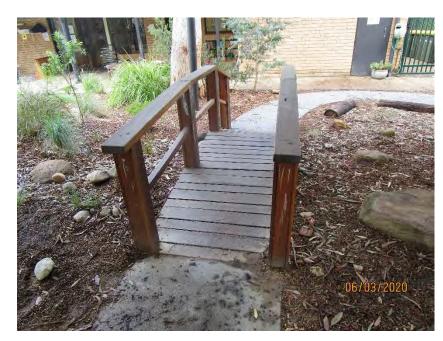

## **PHOTOGRAPHS**

| Photo   | Comments                                                             |
|---------|----------------------------------------------------------------------|
| 1-5     | Front façade of childcare centre. Structure appears to be in         |
|         | reasonable condition.                                                |
| 6-9     | Western wall of childcare centre. Structure is generally in good     |
|         | condition.                                                           |
| 10-11   | Masonry pavement in reasonable condition. Some areas with            |
|         | minor vertical displacement.                                         |
| 12      | Roof framing on western side of building. No signs of structural     |
|         | distress and generally in good condition.                            |
| 13-24   | Western wall of childcare centre. Structure is generally in good     |
|         | condition.                                                           |
| 25-30   | South-western corner of building. Generally in good condition with   |
|         | no signs of structural defects.                                      |
| 32-42   | Rear wall of the building. Generally in good condition with no signs |
|         | of structural defects.                                               |
| 43-52   | Masonry pavement in reasonable condition. Some areas with            |
|         | minor vertical displacement.                                         |
| 54-55   | Concrete pavement generally in reasonable condition. Some areas      |
|         | with vertical displacement.                                          |
| 56-60   | Cracking on concrete pavement.                                       |
| 61-62   | Minor cracking in asphaltic pavement.                                |
| 63-64   | Cracking on concrete pavement.                                       |
| 65-70   | Concrete pavement in reasonable condition.                           |
| 71-76   | Concrete pavement generally in reasonable condition. Some areas      |
|         | with vertical displacement.                                          |
| 77      | Cracking in asphaltic pavement around trees.                         |
| 78-82   | Most of asphaltic pavement in good condition.                        |
| 83-84   | Moderate cracking in asphaltic pavement at front entry to childcare  |
|         | building.                                                            |
| 85-90   | Cracking in concrete pavement at rear side of building.              |
| 91-96   | Outdoor structures appear to be in reasonable condition.             |
| 97      | Timber splitting in outdoor timber structure.                        |
| 98-101  | Outdoor structures appear to be in reasonable condition.             |
| 102     | External Covered Outdoor Learning Area (COLA) appears to be in       |
| 100 105 | good condition.                                                      |
| 103-105 | External shelter to the childcare centre generally in reasonable     |
| 400 447 | condition.                                                           |
| 106-117 | COLA structure appears to be in reasonable condition with no         |
| 440     | signs of structural defects.                                         |
| 118     | Eastern side of front façade generally in good condition.            |
| 119     | Road condition on Gilbert Road generally in good condition.          |
| 120     | Damage to stormwater outlet pipe on Gilbert Road.                    |
| 121     | Kerb and gutter on Gilbert Road generally in good condition.         |
| 122-124 | Cracking in concrete kerb and gutter on Gilbert Road.                |
| 125     | Concrete pavement on Gilbert Road generally in good condition.       |
| 126     | Castle Glen signage generally in good condition.                     |
| 127     | Concrete pavement on Gilbert Road generally in good condition.       |
| 128-129 | Damage to stormwater outlet pipe on Gilbert Road.                    |