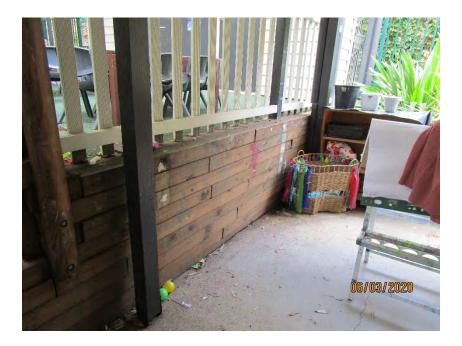

## **PHOTOGRAPHS**

| Photo   | Comments                                                             |
|---------|----------------------------------------------------------------------|
| 1-5     | Front façade of childcare centre. Structure appears to be in         |
|         | reasonable condition.                                                |
| 6-9     | Western wall of childcare centre. Structure is generally in good     |
|         | condition.                                                           |
| 10-11   | Masonry pavement in reasonable condition. Some areas with            |
|         | minor vertical displacement.                                         |
| 12      | Roof framing on western side of building. No signs of structural     |
|         | distress and generally in good condition.                            |
| 13-24   | Western wall of childcare centre. Structure is generally in good     |
|         | condition.                                                           |
| 25-30   | South-western corner of building. Generally in good condition with   |
|         | no signs of structural defects.                                      |
| 32-42   | Rear wall of the building. Generally in good condition with no signs |
|         | of structural defects.                                               |
| 43-52   | Masonry pavement in reasonable condition. Some areas with            |
|         | minor vertical displacement.                                         |
| 54-55   | Concrete pavement generally in reasonable condition. Some areas      |
|         | with vertical displacement.                                          |
| 56-60   | Cracking on concrete pavement.                                       |
| 61-62   | Minor cracking in asphaltic pavement.                                |
| 63-64   | Cracking on concrete pavement.                                       |
| 65-70   | Concrete pavement in reasonable condition.                           |
| 71-76   | Concrete pavement generally in reasonable condition. Some areas      |
|         | with vertical displacement.                                          |
| 77      | Cracking in asphaltic pavement around trees.                         |
| 78-82   | Most of asphaltic pavement in good condition.                        |
| 83-84   | Moderate cracking in asphaltic pavement at front entry to childcare  |
|         | building.                                                            |
| 85-90   | Cracking in concrete pavement at rear side of building.              |
| 91-96   | Outdoor structures appear to be in reasonable condition.             |
| 97      | Timber splitting in outdoor timber structure.                        |
| 98-101  | Outdoor structures appear to be in reasonable condition.             |
| 102     | External Covered Outdoor Learning Area (COLA) appears to be in       |
| 100 105 | good condition.                                                      |
| 103-105 | External shelter to the childcare centre generally in reasonable     |
| 400 447 | condition.                                                           |
| 106-117 | COLA structure appears to be in reasonable condition with no         |
| 440     | signs of structural defects.                                         |
| 118     | Eastern side of front façade generally in good condition.            |
| 119     | Road condition on Gilbert Road generally in good condition.          |
| 120     | Damage to stormwater outlet pipe on Gilbert Road.                    |
| 121     | Kerb and gutter on Gilbert Road generally in good condition.         |
| 122-124 | Cracking in concrete kerb and gutter on Gilbert Road.                |
| 125     | Concrete pavement on Gilbert Road generally in good condition.       |
| 126     | Castle Glen signage generally in good condition.                     |
| 127     | Concrete pavement on Gilbert Road generally in good condition.       |
| 128-129 | Damage to stormwater outlet pipe on Gilbert Road.                    |