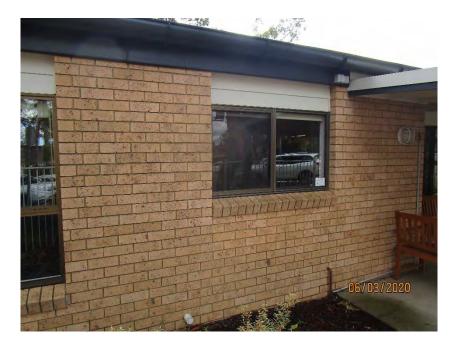

## **PHOTOGRAPHS**

| Photo   | Comments                                                             |
|---------|----------------------------------------------------------------------|
| 1-5     | Front façade of childcare centre. Structure appears to be in         |
|         | reasonable condition.                                                |
| 6-9     | Western wall of childcare centre. Structure is generally in good     |
|         | condition.                                                           |
| 10-11   | Masonry pavement in reasonable condition. Some areas with            |
|         | minor vertical displacement.                                         |
| 12      | Roof framing on western side of building. No signs of structural     |
|         | distress and generally in good condition.                            |
| 13-24   | Western wall of childcare centre. Structure is generally in good     |
|         | condition.                                                           |
| 25-30   | South-western corner of building. Generally in good condition with   |
|         | no signs of structural defects.                                      |
| 32-42   | Rear wall of the building. Generally in good condition with no signs |
|         | of structural defects.                                               |
| 43-52   | Masonry pavement in reasonable condition. Some areas with            |
|         | minor vertical displacement.                                         |
| 54-55   | Concrete pavement generally in reasonable condition. Some areas      |
|         | with vertical displacement.                                          |
| 56-60   | Cracking on concrete pavement.                                       |
| 61-62   | Minor cracking in asphaltic pavement.                                |
| 63-64   | Cracking on concrete pavement.                                       |
| 65-70   | Concrete pavement in reasonable condition.                           |
| 71-76   | Concrete pavement generally in reasonable condition. Some areas      |
|         | with vertical displacement.                                          |
| 77      | Cracking in asphaltic pavement around trees.                         |
| 78-82   | Most of asphaltic pavement in good condition.                        |
| 83-84   | Moderate cracking in asphaltic pavement at front entry to childcare  |
|         | building.                                                            |
| 85-90   | Cracking in concrete pavement at rear side of building.              |
| 91-96   | Outdoor structures appear to be in reasonable condition.             |
| 97      | Timber splitting in outdoor timber structure.                        |
| 98-101  | Outdoor structures appear to be in reasonable condition.             |
| 102     | External Covered Outdoor Learning Area (COLA) appears to be in       |
| 100 105 | good condition.                                                      |
| 103-105 | External shelter to the childcare centre generally in reasonable     |
| 400 447 | condition.                                                           |
| 106-117 | COLA structure appears to be in reasonable condition with no         |
| 440     | signs of structural defects.                                         |
| 118     | Eastern side of front façade generally in good condition.            |
| 119     | Road condition on Gilbert Road generally in good condition.          |
| 120     | Damage to stormwater outlet pipe on Gilbert Road.                    |
| 121     | Kerb and gutter on Gilbert Road generally in good condition.         |
| 122-124 | Cracking in concrete kerb and gutter on Gilbert Road.                |
| 125     | Concrete pavement on Gilbert Road generally in good condition.       |
| 126     | Castle Glen signage generally in good condition.                     |
| 127     | Concrete pavement on Gilbert Road generally in good condition.       |
| 128-129 | Damage to stormwater outlet pipe on Gilbert Road.                    |