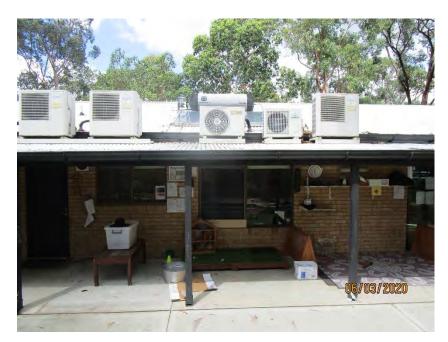

## **PHOTOGRAPHS**

| Photo   | Comments                                                             |
|---------|----------------------------------------------------------------------|
| 1-5     | Front façade of childcare centre. Structure appears to be in         |
|         | reasonable condition.                                                |
| 6-9     | Western wall of childcare centre. Structure is generally in good     |
|         | condition.                                                           |
| 10-11   | Masonry pavement in reasonable condition. Some areas with            |
|         | minor vertical displacement.                                         |
| 12      | Roof framing on western side of building. No signs of structural     |
|         | distress and generally in good condition.                            |
| 13-24   | Western wall of childcare centre. Structure is generally in good     |
|         | condition.                                                           |
| 25-30   | South-western corner of building. Generally in good condition with   |
|         | no signs of structural defects.                                      |
| 32-42   | Rear wall of the building. Generally in good condition with no signs |
|         | of structural defects.                                               |
| 43-52   | Masonry pavement in reasonable condition. Some areas with            |
|         | minor vertical displacement.                                         |
| 54-55   | Concrete pavement generally in reasonable condition. Some areas      |
|         | with vertical displacement.                                          |
| 56-60   | Cracking on concrete pavement.                                       |
| 61-62   | Minor cracking in asphaltic pavement.                                |
| 63-64   | Cracking on concrete pavement.                                       |
| 65-70   | Concrete pavement in reasonable condition.                           |
| 71-76   | Concrete pavement generally in reasonable condition. Some areas      |
|         | with vertical displacement.                                          |
| 77      | Cracking in asphaltic pavement around trees.                         |
| 78-82   | Most of asphaltic pavement in good condition.                        |
| 83-84   | Moderate cracking in asphaltic pavement at front entry to childcare  |
|         | building.                                                            |
| 85-90   | Cracking in concrete pavement at rear side of building.              |
| 91-96   | Outdoor structures appear to be in reasonable condition.             |
| 97      | Timber splitting in outdoor timber structure.                        |
| 98-101  | Outdoor structures appear to be in reasonable condition.             |
| 102     | External Covered Outdoor Learning Area (COLA) appears to be in       |
| 100 105 | good condition.                                                      |
| 103-105 | External shelter to the childcare centre generally in reasonable     |
| 400 447 | condition.                                                           |
| 106-117 | COLA structure appears to be in reasonable condition with no         |
| 440     | signs of structural defects.                                         |
| 118     | Eastern side of front façade generally in good condition.            |
| 119     | Road condition on Gilbert Road generally in good condition.          |
| 120     | Damage to stormwater outlet pipe on Gilbert Road.                    |
| 121     | Kerb and gutter on Gilbert Road generally in good condition.         |
| 122-124 | Cracking in concrete kerb and gutter on Gilbert Road.                |
| 125     | Concrete pavement on Gilbert Road generally in good condition.       |
| 126     | Castle Glen signage generally in good condition.                     |
| 127     | Concrete pavement on Gilbert Road generally in good condition.       |
| 128-129 | Damage to stormwater outlet pipe on Gilbert Road.                    |