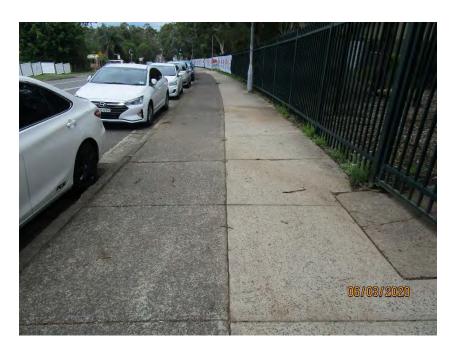

## **PHOTOGRAPHS**

| Photo   | Comments                                                             |
|---------|----------------------------------------------------------------------|
| 1-5     | Front façade of childcare centre. Structure appears to be in         |
|         | reasonable condition.                                                |
| 6-9     | Western wall of childcare centre. Structure is generally in good     |
|         | condition.                                                           |
| 10-11   | Masonry pavement in reasonable condition. Some areas with            |
|         | minor vertical displacement.                                         |
| 12      | Roof framing on western side of building. No signs of structural     |
|         | distress and generally in good condition.                            |
| 13-24   | Western wall of childcare centre. Structure is generally in good     |
|         | condition.                                                           |
| 25-30   | South-western corner of building. Generally in good condition with   |
|         | no signs of structural defects.                                      |
| 32-42   | Rear wall of the building. Generally in good condition with no signs |
|         | of structural defects.                                               |
| 43-52   | Masonry pavement in reasonable condition. Some areas with            |
|         | minor vertical displacement.                                         |
| 54-55   | Concrete pavement generally in reasonable condition. Some areas      |
|         | with vertical displacement.                                          |
| 56-60   | Cracking on concrete pavement.                                       |
| 61-62   | Minor cracking in asphaltic pavement.                                |
| 63-64   | Cracking on concrete pavement.                                       |
| 65-70   | Concrete pavement in reasonable condition.                           |
| 71-76   | Concrete pavement generally in reasonable condition. Some areas      |
|         | with vertical displacement.                                          |
| 77      | Cracking in asphaltic pavement around trees.                         |
| 78-82   | Most of asphaltic pavement in good condition.                        |
| 83-84   | Moderate cracking in asphaltic pavement at front entry to childcare  |
|         | building.                                                            |
| 85-90   | Cracking in concrete pavement at rear side of building.              |
| 91-96   | Outdoor structures appear to be in reasonable condition.             |
| 97      | Timber splitting in outdoor timber structure.                        |
| 98-101  | Outdoor structures appear to be in reasonable condition.             |
| 102     | External Covered Outdoor Learning Area (COLA) appears to be in       |
| 100 105 | good condition.                                                      |
| 103-105 | External shelter to the childcare centre generally in reasonable     |
| 400 447 | condition.                                                           |
| 106-117 | COLA structure appears to be in reasonable condition with no         |
| 440     | signs of structural defects.                                         |
| 118     | Eastern side of front façade generally in good condition.            |
| 119     | Road condition on Gilbert Road generally in good condition.          |
| 120     | Damage to stormwater outlet pipe on Gilbert Road.                    |
| 121     | Kerb and gutter on Gilbert Road generally in good condition.         |
| 122-124 | Cracking in concrete kerb and gutter on Gilbert Road.                |
| 125     | Concrete pavement on Gilbert Road generally in good condition.       |
| 126     | Castle Glen signage generally in good condition.                     |
| 127     | Concrete pavement on Gilbert Road generally in good condition.       |
| 128-129 | Damage to stormwater outlet pipe on Gilbert Road.                    |