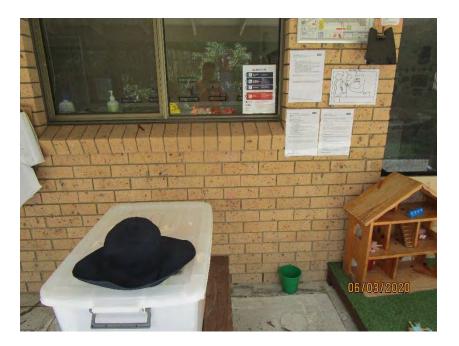

## **PHOTOGRAPHS**

| Photo   | Comments                                                             |
|---------|----------------------------------------------------------------------|
| 1-5     | Front façade of childcare centre. Structure appears to be in         |
|         | reasonable condition.                                                |
| 6-9     | Western wall of childcare centre. Structure is generally in good     |
|         | condition.                                                           |
| 10-11   | Masonry pavement in reasonable condition. Some areas with            |
|         | minor vertical displacement.                                         |
| 12      | Roof framing on western side of building. No signs of structural     |
|         | distress and generally in good condition.                            |
| 13-24   | Western wall of childcare centre. Structure is generally in good     |
|         | condition.                                                           |
| 25-30   | South-western corner of building. Generally in good condition with   |
|         | no signs of structural defects.                                      |
| 32-42   | Rear wall of the building. Generally in good condition with no signs |
|         | of structural defects.                                               |
| 43-52   | Masonry pavement in reasonable condition. Some areas with            |
|         | minor vertical displacement.                                         |
| 54-55   | Concrete pavement generally in reasonable condition. Some areas      |
|         | with vertical displacement.                                          |
| 56-60   | Cracking on concrete pavement.                                       |
| 61-62   | Minor cracking in asphaltic pavement.                                |
| 63-64   | Cracking on concrete pavement.                                       |
| 65-70   | Concrete pavement in reasonable condition.                           |
| 71-76   | Concrete pavement generally in reasonable condition. Some areas      |
|         | with vertical displacement.                                          |
| 77      | Cracking in asphaltic pavement around trees.                         |
| 78-82   | Most of asphaltic pavement in good condition.                        |
| 83-84   | Moderate cracking in asphaltic pavement at front entry to childcare  |
|         | building.                                                            |
| 85-90   | Cracking in concrete pavement at rear side of building.              |
| 91-96   | Outdoor structures appear to be in reasonable condition.             |
| 97      | Timber splitting in outdoor timber structure.                        |
| 98-101  | Outdoor structures appear to be in reasonable condition.             |
| 102     | External Covered Outdoor Learning Area (COLA) appears to be in       |
| 100 105 | good condition.                                                      |
| 103-105 | External shelter to the childcare centre generally in reasonable     |
| 400 447 | condition.                                                           |
| 106-117 | COLA structure appears to be in reasonable condition with no         |
| 440     | signs of structural defects.                                         |
| 118     | Eastern side of front façade generally in good condition.            |
| 119     | Road condition on Gilbert Road generally in good condition.          |
| 120     | Damage to stormwater outlet pipe on Gilbert Road.                    |
| 121     | Kerb and gutter on Gilbert Road generally in good condition.         |
| 122-124 | Cracking in concrete kerb and gutter on Gilbert Road.                |
| 125     | Concrete pavement on Gilbert Road generally in good condition.       |
| 126     | Castle Glen signage generally in good condition.                     |
| 127     | Concrete pavement on Gilbert Road generally in good condition.       |
| 128-129 | Damage to stormwater outlet pipe on Gilbert Road.                    |