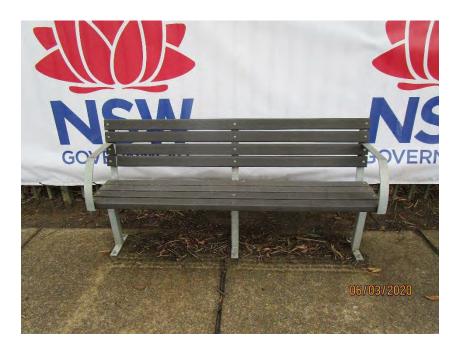

| 130         | Concrete pavement on Gilbert Road generally in good condition.                                     |
|-------------|----------------------------------------------------------------------------------------------------|
| 131         |                                                                                                    |
|             | Lighting post generally in good condition.                                                         |
| 132         | Road sign generally in good condition.                                                             |
| 133-134     | Cracking in concrete pavement at base of street light.                                             |
| 135         | Road condition on Gilbert Road generally in good condition.                                        |
| 136         | Concrete pavement on Gilbert Road generally in good condition.                                     |
| 137-138     | Concrete cracking on kerb and gutter on Gilbert Road.                                              |
| 139-140     | Schools signage and fencing generally in good condition.                                           |
| 141         | Concrete pavement on Gilbert Road generally in good condition.                                     |
| 142         | Cracking in concrete pavement on Gilbert Road.                                                     |
| 143-144     | Cracking on concrete kerb on Gilbert Road.                                                         |
| 145-146     | Concrete pavement on Gilbert Road generally in good condition.                                     |
| 147         | Concrete cracking on kerb and gutter on Gilbert Road.                                              |
| 148-149     | Cracking in concrete pavement adjacent to services lid.                                            |
| 150         | Concrete pavement on Gilbert Road generally in good condition.                                     |
| 151         | Concrete cracking on kerb and gutter on Gilbert Road.                                              |
| 152         | Concrete pavement on Gilbert Road generally in good condition.                                     |
| 153         | Kerb and gutter on Gilbert Road generally in good condition.                                       |
| 154         | Concrete cracking on kerb and gutter on Gilbert Road.                                              |
| 155         | Concrete pavement on Gilbert Road generally in good condition.                                     |
| 156         | Kerb inlet pit on Gilbert Road generally in good condition.                                        |
| 157-159     | Concrete pavement on Gilbert Road generally in good condition.                                     |
| 160         | Road condition on Gilbert Road generally in good condition.                                        |
| 161         | Damage to 'Keep Left' sign on Gilbert Road.                                                        |
| 162-163,165 | Concrete pavement on Gilbert Road generally in good condition.                                     |
| 164         | Street sign on Gilbert Road generally in good condition.                                           |
| 166         | Street lights on Gilbert Road generally in good condition.                                         |
| 167-168     |                                                                                                    |
|             | Cracking in concrete pavement at light crossing.                                                   |
| 169         | Street lights on Gilbert Road generally in good condition.                                         |
| 170         | Concrete pavement at intersection of Gilbert Road and Ridgecrop Drive generally in good condition. |
| 171-173     | Damage to street sign at intersection of Gilbert Road and Ridgecrop Drive                          |
| 174         | Concrete pavement at intersection of Gilbert Road and Ridgecrop                                    |
|             | Drive generally in good condition.                                                                 |
| 175         | Damage to street post at intersection of Gilbert Road and                                          |
|             | Ridgecrop Drive                                                                                    |
| 176-177     | Concrete pavement generally in reasonable condition. Some areas                                    |
|             | with vertical displacement.                                                                        |
| 178-183     | Street signs on Ridgecrop Drive generally in good condition.                                       |
| 184         | Spray paint on street sign on Ridgecrop Drive.                                                     |
| 185         | Concrete pavement generally in reasonable condition. Some areas                                    |
| 100         | with vertical displacement.                                                                        |
| 186-187     | Cracking in concrete pavement on Ridgecrop Drive.                                                  |
| 188         | Concrete pavement generally in reasonable condition. Some areas                                    |
| 100         | with vertical displacement.                                                                        |
| 189-190     | Displacement in balustrade on Ridgecrop Drive.                                                     |
| 191         | Minor cracking in kerb and gutter, asphaltic pavement.                                             |
| 192         | Seating bench on Ridgecrop Drive generally in good condition.                                      |
| 193-194     | Displacement of street sign on Ridgecrop Drive.                                                    |
|             |                                                                                                    |