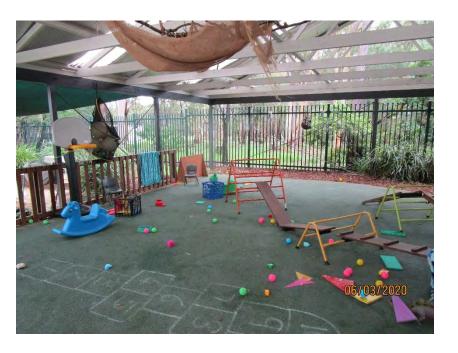

## **PHOTOGRAPHS**

| Photo   | Comments                                                             |
|---------|----------------------------------------------------------------------|
| 1-5     | Front façade of childcare centre. Structure appears to be in         |
|         | reasonable condition.                                                |
| 6-9     | Western wall of childcare centre. Structure is generally in good     |
|         | condition.                                                           |
| 10-11   | Masonry pavement in reasonable condition. Some areas with            |
|         | minor vertical displacement.                                         |
| 12      | Roof framing on western side of building. No signs of structural     |
|         | distress and generally in good condition.                            |
| 13-24   | Western wall of childcare centre. Structure is generally in good     |
|         | condition.                                                           |
| 25-30   | South-western corner of building. Generally in good condition with   |
|         | no signs of structural defects.                                      |
| 32-42   | Rear wall of the building. Generally in good condition with no signs |
|         | of structural defects.                                               |
| 43-52   | Masonry pavement in reasonable condition. Some areas with            |
|         | minor vertical displacement.                                         |
| 54-55   | Concrete pavement generally in reasonable condition. Some areas      |
|         | with vertical displacement.                                          |
| 56-60   | Cracking on concrete pavement.                                       |
| 61-62   | Minor cracking in asphaltic pavement.                                |
| 63-64   | Cracking on concrete pavement.                                       |
| 65-70   | Concrete pavement in reasonable condition.                           |
| 71-76   | Concrete pavement generally in reasonable condition. Some areas      |
|         | with vertical displacement.                                          |
| 77      | Cracking in asphaltic pavement around trees.                         |
| 78-82   | Most of asphaltic pavement in good condition.                        |
| 83-84   | Moderate cracking in asphaltic pavement at front entry to childcare  |
|         | building.                                                            |
| 85-90   | Cracking in concrete pavement at rear side of building.              |
| 91-96   | Outdoor structures appear to be in reasonable condition.             |
| 97      | Timber splitting in outdoor timber structure.                        |
| 98-101  | Outdoor structures appear to be in reasonable condition.             |
| 102     | External Covered Outdoor Learning Area (COLA) appears to be in       |
| 100 105 | good condition.                                                      |
| 103-105 | External shelter to the childcare centre generally in reasonable     |
| 400 447 | condition.                                                           |
| 106-117 | COLA structure appears to be in reasonable condition with no         |
| 440     | signs of structural defects.                                         |
| 118     | Eastern side of front façade generally in good condition.            |
| 119     | Road condition on Gilbert Road generally in good condition.          |
| 120     | Damage to stormwater outlet pipe on Gilbert Road.                    |
| 121     | Kerb and gutter on Gilbert Road generally in good condition.         |
| 122-124 | Cracking in concrete kerb and gutter on Gilbert Road.                |
| 125     | Concrete pavement on Gilbert Road generally in good condition.       |
| 126     | Castle Glen signage generally in good condition.                     |
| 127     | Concrete pavement on Gilbert Road generally in good condition.       |
| 128-129 | Damage to stormwater outlet pipe on Gilbert Road.                    |