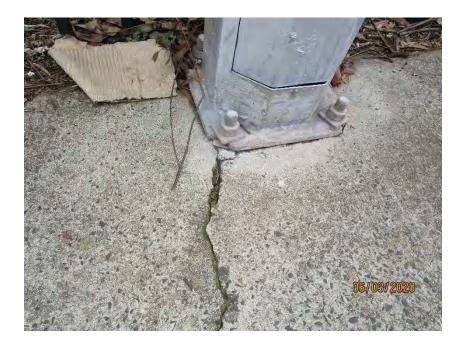

| 130         | Concrete pavement on Gilbert Road generally in good condition.                                     |
|-------------|----------------------------------------------------------------------------------------------------|
| 131         |                                                                                                    |
|             | Lighting post generally in good condition.                                                         |
| 132         | Road sign generally in good condition.                                                             |
| 133-134     | Cracking in concrete pavement at base of street light.                                             |
| 135         | Road condition on Gilbert Road generally in good condition.                                        |
| 136         | Concrete pavement on Gilbert Road generally in good condition.                                     |
| 137-138     | Concrete cracking on kerb and gutter on Gilbert Road.                                              |
| 139-140     | Schools signage and fencing generally in good condition.                                           |
| 141         | Concrete pavement on Gilbert Road generally in good condition.                                     |
| 142         | Cracking in concrete pavement on Gilbert Road.                                                     |
| 143-144     | Cracking on concrete kerb on Gilbert Road.                                                         |
| 145-146     | Concrete pavement on Gilbert Road generally in good condition.                                     |
| 147         | Concrete cracking on kerb and gutter on Gilbert Road.                                              |
| 148-149     | Cracking in concrete pavement adjacent to services lid.                                            |
| 150         | Concrete pavement on Gilbert Road generally in good condition.                                     |
| 151         | Concrete cracking on kerb and gutter on Gilbert Road.                                              |
| 152         | Concrete pavement on Gilbert Road generally in good condition.                                     |
| 153         | Kerb and gutter on Gilbert Road generally in good condition.                                       |
| 154         | Concrete cracking on kerb and gutter on Gilbert Road.                                              |
| 155         | Concrete pavement on Gilbert Road generally in good condition.                                     |
| 156         | Kerb inlet pit on Gilbert Road generally in good condition.                                        |
| 157-159     | Concrete pavement on Gilbert Road generally in good condition.                                     |
| 160         | Road condition on Gilbert Road generally in good condition.                                        |
| 161         | Damage to 'Keep Left' sign on Gilbert Road.                                                        |
| 162-163,165 | Concrete pavement on Gilbert Road generally in good condition.                                     |
| 164         | Street sign on Gilbert Road generally in good condition.                                           |
| 166         | Street lights on Gilbert Road generally in good condition.                                         |
| 167-168     |                                                                                                    |
|             | Cracking in concrete pavement at light crossing.                                                   |
| 169         | Street lights on Gilbert Road generally in good condition.                                         |
| 170         | Concrete pavement at intersection of Gilbert Road and Ridgecrop Drive generally in good condition. |
| 171-173     | Damage to street sign at intersection of Gilbert Road and Ridgecrop Drive                          |
| 174         | Concrete pavement at intersection of Gilbert Road and Ridgecrop                                    |
|             | Drive generally in good condition.                                                                 |
| 175         | Damage to street post at intersection of Gilbert Road and                                          |
|             | Ridgecrop Drive                                                                                    |
| 176-177     | Concrete pavement generally in reasonable condition. Some areas                                    |
|             | with vertical displacement.                                                                        |
| 178-183     | Street signs on Ridgecrop Drive generally in good condition.                                       |
| 184         | Spray paint on street sign on Ridgecrop Drive.                                                     |
| 185         | Concrete pavement generally in reasonable condition. Some areas                                    |
| 100         | with vertical displacement.                                                                        |
| 186-187     | Cracking in concrete pavement on Ridgecrop Drive.                                                  |
| 188         | Concrete pavement generally in reasonable condition. Some areas                                    |
| 100         | with vertical displacement.                                                                        |
| 189-190     | Displacement in balustrade on Ridgecrop Drive.                                                     |
| 191         | Minor cracking in kerb and gutter, asphaltic pavement.                                             |
| 192         | Seating bench on Ridgecrop Drive generally in good condition.                                      |
| 193-194     | Displacement of street sign on Ridgecrop Drive.                                                    |
|             |                                                                                                    |