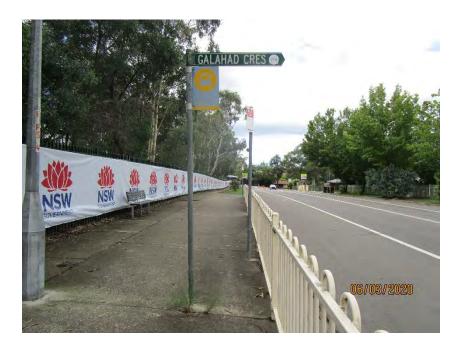

| 130         | Concrete pavement on Gilbert Road generally in good condition.                                     |
|-------------|----------------------------------------------------------------------------------------------------|
| 131         |                                                                                                    |
|             | Lighting post generally in good condition.                                                         |
| 132         | Road sign generally in good condition.                                                             |
| 133-134     | Cracking in concrete pavement at base of street light.                                             |
| 135         | Road condition on Gilbert Road generally in good condition.                                        |
| 136         | Concrete pavement on Gilbert Road generally in good condition.                                     |
| 137-138     | Concrete cracking on kerb and gutter on Gilbert Road.                                              |
| 139-140     | Schools signage and fencing generally in good condition.                                           |
| 141         | Concrete pavement on Gilbert Road generally in good condition.                                     |
| 142         | Cracking in concrete pavement on Gilbert Road.                                                     |
| 143-144     | Cracking on concrete kerb on Gilbert Road.                                                         |
| 145-146     | Concrete pavement on Gilbert Road generally in good condition.                                     |
| 147         | Concrete cracking on kerb and gutter on Gilbert Road.                                              |
| 148-149     | Cracking in concrete pavement adjacent to services lid.                                            |
| 150         | Concrete pavement on Gilbert Road generally in good condition.                                     |
| 151         | Concrete cracking on kerb and gutter on Gilbert Road.                                              |
| 152         | Concrete pavement on Gilbert Road generally in good condition.                                     |
| 153         | Kerb and gutter on Gilbert Road generally in good condition.                                       |
| 154         | Concrete cracking on kerb and gutter on Gilbert Road.                                              |
| 155         | Concrete pavement on Gilbert Road generally in good condition.                                     |
| 156         | Kerb inlet pit on Gilbert Road generally in good condition.                                        |
| 157-159     | Concrete pavement on Gilbert Road generally in good condition.                                     |
| 160         | Road condition on Gilbert Road generally in good condition.                                        |
| 161         | Damage to 'Keep Left' sign on Gilbert Road.                                                        |
| 162-163,165 | Concrete pavement on Gilbert Road generally in good condition.                                     |
| 164         | Street sign on Gilbert Road generally in good condition.                                           |
| 166         | Street lights on Gilbert Road generally in good condition.                                         |
| 167-168     |                                                                                                    |
|             | Cracking in concrete pavement at light crossing.                                                   |
| 169         | Street lights on Gilbert Road generally in good condition.                                         |
| 170         | Concrete pavement at intersection of Gilbert Road and Ridgecrop Drive generally in good condition. |
| 171-173     | Damage to street sign at intersection of Gilbert Road and Ridgecrop Drive                          |
| 174         | Concrete pavement at intersection of Gilbert Road and Ridgecrop                                    |
|             | Drive generally in good condition.                                                                 |
| 175         | Damage to street post at intersection of Gilbert Road and                                          |
|             | Ridgecrop Drive                                                                                    |
| 176-177     | Concrete pavement generally in reasonable condition. Some areas                                    |
|             | with vertical displacement.                                                                        |
| 178-183     | Street signs on Ridgecrop Drive generally in good condition.                                       |
| 184         | Spray paint on street sign on Ridgecrop Drive.                                                     |
| 185         | Concrete pavement generally in reasonable condition. Some areas                                    |
| 100         | with vertical displacement.                                                                        |
| 186-187     | Cracking in concrete pavement on Ridgecrop Drive.                                                  |
| 188         | Concrete pavement generally in reasonable condition. Some areas                                    |
| 100         | with vertical displacement.                                                                        |
| 189-190     | Displacement in balustrade on Ridgecrop Drive.                                                     |
| 191         | Minor cracking in kerb and gutter, asphaltic pavement.                                             |
| 192         | Seating bench on Ridgecrop Drive generally in good condition.                                      |
| 193-194     | Displacement of street sign on Ridgecrop Drive.                                                    |
|             |                                                                                                    |