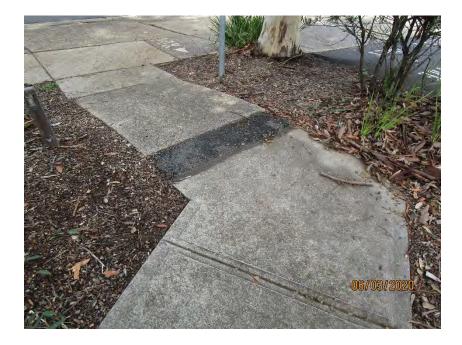

## **PHOTOGRAPHS**

| Photo   | Comments                                                             |
|---------|----------------------------------------------------------------------|
| 1-5     | Front façade of childcare centre. Structure appears to be in         |
|         | reasonable condition.                                                |
| 6-9     | Western wall of childcare centre. Structure is generally in good     |
|         | condition.                                                           |
| 10-11   | Masonry pavement in reasonable condition. Some areas with            |
|         | minor vertical displacement.                                         |
| 12      | Roof framing on western side of building. No signs of structural     |
|         | distress and generally in good condition.                            |
| 13-24   | Western wall of childcare centre. Structure is generally in good     |
|         | condition.                                                           |
| 25-30   | South-western corner of building. Generally in good condition with   |
|         | no signs of structural defects.                                      |
| 32-42   | Rear wall of the building. Generally in good condition with no signs |
|         | of structural defects.                                               |
| 43-52   | Masonry pavement in reasonable condition. Some areas with            |
|         | minor vertical displacement.                                         |
| 54-55   | Concrete pavement generally in reasonable condition. Some areas      |
|         | with vertical displacement.                                          |
| 56-60   | Cracking on concrete pavement.                                       |
| 61-62   | Minor cracking in asphaltic pavement.                                |
| 63-64   | Cracking on concrete pavement.                                       |
| 65-70   | Concrete pavement in reasonable condition.                           |
| 71-76   | Concrete pavement generally in reasonable condition. Some areas      |
|         | with vertical displacement.                                          |
| 77      | Cracking in asphaltic pavement around trees.                         |
| 78-82   | Most of asphaltic pavement in good condition.                        |
| 83-84   | Moderate cracking in asphaltic pavement at front entry to childcare  |
|         | building.                                                            |
| 85-90   | Cracking in concrete pavement at rear side of building.              |
| 91-96   | Outdoor structures appear to be in reasonable condition.             |
| 97      | Timber splitting in outdoor timber structure.                        |
| 98-101  | Outdoor structures appear to be in reasonable condition.             |
| 102     | External Covered Outdoor Learning Area (COLA) appears to be in       |
| 100 105 | good condition.                                                      |
| 103-105 | External shelter to the childcare centre generally in reasonable     |
| 400 447 | condition.                                                           |
| 106-117 | COLA structure appears to be in reasonable condition with no         |
| 440     | signs of structural defects.                                         |
| 118     | Eastern side of front façade generally in good condition.            |
| 119     | Road condition on Gilbert Road generally in good condition.          |
| 120     | Damage to stormwater outlet pipe on Gilbert Road.                    |
| 121     | Kerb and gutter on Gilbert Road generally in good condition.         |
| 122-124 | Cracking in concrete kerb and gutter on Gilbert Road.                |
| 125     | Concrete pavement on Gilbert Road generally in good condition.       |
| 126     | Castle Glen signage generally in good condition.                     |
| 127     | Concrete pavement on Gilbert Road generally in good condition.       |
| 128-129 | Damage to stormwater outlet pipe on Gilbert Road.                    |