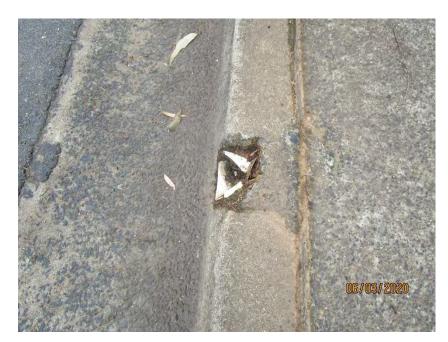

## **PHOTOGRAPHS**

| Photo   | Comments                                                             |
|---------|----------------------------------------------------------------------|
| 1-5     | Front façade of childcare centre. Structure appears to be in         |
|         | reasonable condition.                                                |
| 6-9     | Western wall of childcare centre. Structure is generally in good     |
|         | condition.                                                           |
| 10-11   | Masonry pavement in reasonable condition. Some areas with            |
|         | minor vertical displacement.                                         |
| 12      | Roof framing on western side of building. No signs of structural     |
|         | distress and generally in good condition.                            |
| 13-24   | Western wall of childcare centre. Structure is generally in good     |
|         | condition.                                                           |
| 25-30   | South-western corner of building. Generally in good condition with   |
|         | no signs of structural defects.                                      |
| 32-42   | Rear wall of the building. Generally in good condition with no signs |
|         | of structural defects.                                               |
| 43-52   | Masonry pavement in reasonable condition. Some areas with            |
|         | minor vertical displacement.                                         |
| 54-55   | Concrete pavement generally in reasonable condition. Some areas      |
|         | with vertical displacement.                                          |
| 56-60   | Cracking on concrete pavement.                                       |
| 61-62   | Minor cracking in asphaltic pavement.                                |
| 63-64   | Cracking on concrete pavement.                                       |
| 65-70   | Concrete pavement in reasonable condition.                           |
| 71-76   | Concrete pavement generally in reasonable condition. Some areas      |
|         | with vertical displacement.                                          |
| 77      | Cracking in asphaltic pavement around trees.                         |
| 78-82   | Most of asphaltic pavement in good condition.                        |
| 83-84   | Moderate cracking in asphaltic pavement at front entry to childcare  |
|         | building.                                                            |
| 85-90   | Cracking in concrete pavement at rear side of building.              |
| 91-96   | Outdoor structures appear to be in reasonable condition.             |
| 97      | Timber splitting in outdoor timber structure.                        |
| 98-101  | Outdoor structures appear to be in reasonable condition.             |
| 102     | External Covered Outdoor Learning Area (COLA) appears to be in       |
| 100 105 | good condition.                                                      |
| 103-105 | External shelter to the childcare centre generally in reasonable     |
| 400 447 | condition.                                                           |
| 106-117 | COLA structure appears to be in reasonable condition with no         |
| 440     | signs of structural defects.                                         |
| 118     | Eastern side of front façade generally in good condition.            |
| 119     | Road condition on Gilbert Road generally in good condition.          |
| 120     | Damage to stormwater outlet pipe on Gilbert Road.                    |
| 121     | Kerb and gutter on Gilbert Road generally in good condition.         |
| 122-124 | Cracking in concrete kerb and gutter on Gilbert Road.                |
| 125     | Concrete pavement on Gilbert Road generally in good condition.       |
| 126     | Castle Glen signage generally in good condition.                     |
| 127     | Concrete pavement on Gilbert Road generally in good condition.       |
| 128-129 | Damage to stormwater outlet pipe on Gilbert Road.                    |