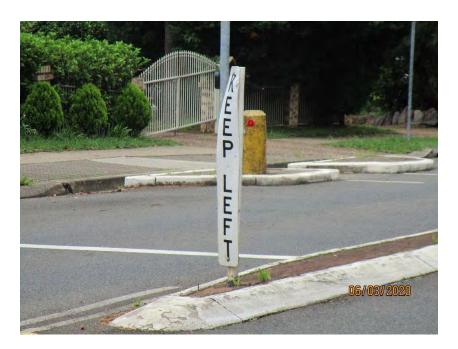

| 130         | Concrete pavement on Gilbert Road generally in good condition.                                     |
|-------------|----------------------------------------------------------------------------------------------------|
| 131         |                                                                                                    |
|             | Lighting post generally in good condition.                                                         |
| 132         | Road sign generally in good condition.                                                             |
| 133-134     | Cracking in concrete pavement at base of street light.                                             |
| 135         | Road condition on Gilbert Road generally in good condition.                                        |
| 136         | Concrete pavement on Gilbert Road generally in good condition.                                     |
| 137-138     | Concrete cracking on kerb and gutter on Gilbert Road.                                              |
| 139-140     | Schools signage and fencing generally in good condition.                                           |
| 141         | Concrete pavement on Gilbert Road generally in good condition.                                     |
| 142         | Cracking in concrete pavement on Gilbert Road.                                                     |
| 143-144     | Cracking on concrete kerb on Gilbert Road.                                                         |
| 145-146     | Concrete pavement on Gilbert Road generally in good condition.                                     |
| 147         | Concrete cracking on kerb and gutter on Gilbert Road.                                              |
| 148-149     | Cracking in concrete pavement adjacent to services lid.                                            |
| 150         | Concrete pavement on Gilbert Road generally in good condition.                                     |
| 151         | Concrete cracking on kerb and gutter on Gilbert Road.                                              |
| 152         | Concrete pavement on Gilbert Road generally in good condition.                                     |
| 153         | Kerb and gutter on Gilbert Road generally in good condition.                                       |
| 154         | Concrete cracking on kerb and gutter on Gilbert Road.                                              |
| 155         | Concrete pavement on Gilbert Road generally in good condition.                                     |
| 156         | Kerb inlet pit on Gilbert Road generally in good condition.                                        |
| 157-159     | Concrete pavement on Gilbert Road generally in good condition.                                     |
| 160         | Road condition on Gilbert Road generally in good condition.                                        |
| 161         | Damage to 'Keep Left' sign on Gilbert Road.                                                        |
| 162-163,165 | Concrete pavement on Gilbert Road generally in good condition.                                     |
| 164         | Street sign on Gilbert Road generally in good condition.                                           |
| 166         | Street lights on Gilbert Road generally in good condition.                                         |
| 167-168     |                                                                                                    |
|             | Cracking in concrete pavement at light crossing.                                                   |
| 169         | Street lights on Gilbert Road generally in good condition.                                         |
| 170         | Concrete pavement at intersection of Gilbert Road and Ridgecrop Drive generally in good condition. |
| 171-173     | Damage to street sign at intersection of Gilbert Road and Ridgecrop Drive                          |
| 174         | Concrete pavement at intersection of Gilbert Road and Ridgecrop                                    |
|             | Drive generally in good condition.                                                                 |
| 175         | Damage to street post at intersection of Gilbert Road and                                          |
|             | Ridgecrop Drive                                                                                    |
| 176-177     | Concrete pavement generally in reasonable condition. Some areas                                    |
|             | with vertical displacement.                                                                        |
| 178-183     | Street signs on Ridgecrop Drive generally in good condition.                                       |
| 184         | Spray paint on street sign on Ridgecrop Drive.                                                     |
| 185         | Concrete pavement generally in reasonable condition. Some areas                                    |
| 100         | with vertical displacement.                                                                        |
| 186-187     | Cracking in concrete pavement on Ridgecrop Drive.                                                  |
| 188         | Concrete pavement generally in reasonable condition. Some areas                                    |
| 100         | with vertical displacement.                                                                        |
| 189-190     | Displacement in balustrade on Ridgecrop Drive.                                                     |
| 191         | Minor cracking in kerb and gutter, asphaltic pavement.                                             |
| 192         | Seating bench on Ridgecrop Drive generally in good condition.                                      |
| 193-194     | Displacement of street sign on Ridgecrop Drive.                                                    |
|             |                                                                                                    |