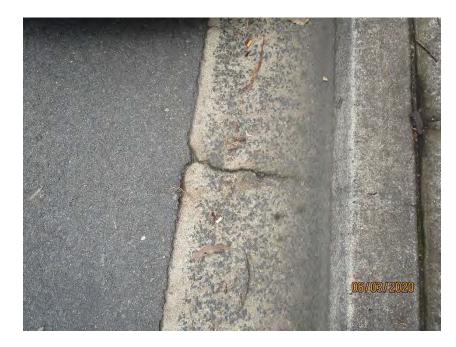

## **PHOTOGRAPHS**

| Photo   | Comments                                                             |
|---------|----------------------------------------------------------------------|
| 1-5     | Front façade of childcare centre. Structure appears to be in         |
|         | reasonable condition.                                                |
| 6-9     | Western wall of childcare centre. Structure is generally in good     |
|         | condition.                                                           |
| 10-11   | Masonry pavement in reasonable condition. Some areas with            |
|         | minor vertical displacement.                                         |
| 12      | Roof framing on western side of building. No signs of structural     |
|         | distress and generally in good condition.                            |
| 13-24   | Western wall of childcare centre. Structure is generally in good     |
|         | condition.                                                           |
| 25-30   | South-western corner of building. Generally in good condition with   |
|         | no signs of structural defects.                                      |
| 32-42   | Rear wall of the building. Generally in good condition with no signs |
|         | of structural defects.                                               |
| 43-52   | Masonry pavement in reasonable condition. Some areas with            |
|         | minor vertical displacement.                                         |
| 54-55   | Concrete pavement generally in reasonable condition. Some areas      |
|         | with vertical displacement.                                          |
| 56-60   | Cracking on concrete pavement.                                       |
| 61-62   | Minor cracking in asphaltic pavement.                                |
| 63-64   | Cracking on concrete pavement.                                       |
| 65-70   | Concrete pavement in reasonable condition.                           |
| 71-76   | Concrete pavement generally in reasonable condition. Some areas      |
|         | with vertical displacement.                                          |
| 77      | Cracking in asphaltic pavement around trees.                         |
| 78-82   | Most of asphaltic pavement in good condition.                        |
| 83-84   | Moderate cracking in asphaltic pavement at front entry to childcare  |
|         | building.                                                            |
| 85-90   | Cracking in concrete pavement at rear side of building.              |
| 91-96   | Outdoor structures appear to be in reasonable condition.             |
| 97      | Timber splitting in outdoor timber structure.                        |
| 98-101  | Outdoor structures appear to be in reasonable condition.             |
| 102     | External Covered Outdoor Learning Area (COLA) appears to be in       |
| 100 105 | good condition.                                                      |
| 103-105 | External shelter to the childcare centre generally in reasonable     |
| 400 447 | condition.                                                           |
| 106-117 | COLA structure appears to be in reasonable condition with no         |
| 440     | signs of structural defects.                                         |
| 118     | Eastern side of front façade generally in good condition.            |
| 119     | Road condition on Gilbert Road generally in good condition.          |
| 120     | Damage to stormwater outlet pipe on Gilbert Road.                    |
| 121     | Kerb and gutter on Gilbert Road generally in good condition.         |
| 122-124 | Cracking in concrete kerb and gutter on Gilbert Road.                |
| 125     | Concrete pavement on Gilbert Road generally in good condition.       |
| 126     | Castle Glen signage generally in good condition.                     |
| 127     | Concrete pavement on Gilbert Road generally in good condition.       |
| 128-129 | Damage to stormwater outlet pipe on Gilbert Road.                    |