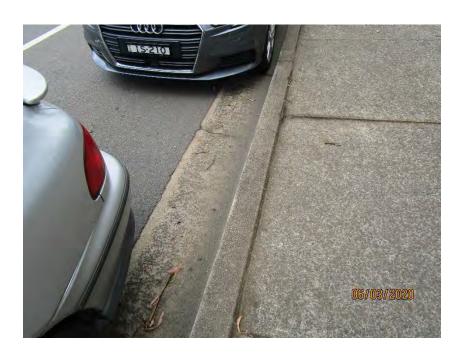

## **PHOTOGRAPHS**

| Photo   | Comments                                                             |
|---------|----------------------------------------------------------------------|
| 1-5     | Front façade of childcare centre. Structure appears to be in         |
|         | reasonable condition.                                                |
| 6-9     | Western wall of childcare centre. Structure is generally in good     |
|         | condition.                                                           |
| 10-11   | Masonry pavement in reasonable condition. Some areas with            |
|         | minor vertical displacement.                                         |
| 12      | Roof framing on western side of building. No signs of structural     |
|         | distress and generally in good condition.                            |
| 13-24   | Western wall of childcare centre. Structure is generally in good     |
|         | condition.                                                           |
| 25-30   | South-western corner of building. Generally in good condition with   |
|         | no signs of structural defects.                                      |
| 32-42   | Rear wall of the building. Generally in good condition with no signs |
|         | of structural defects.                                               |
| 43-52   | Masonry pavement in reasonable condition. Some areas with            |
|         | minor vertical displacement.                                         |
| 54-55   | Concrete pavement generally in reasonable condition. Some areas      |
|         | with vertical displacement.                                          |
| 56-60   | Cracking on concrete pavement.                                       |
| 61-62   | Minor cracking in asphaltic pavement.                                |
| 63-64   | Cracking on concrete pavement.                                       |
| 65-70   | Concrete pavement in reasonable condition.                           |
| 71-76   | Concrete pavement generally in reasonable condition. Some areas      |
|         | with vertical displacement.                                          |
| 77      | Cracking in asphaltic pavement around trees.                         |
| 78-82   | Most of asphaltic pavement in good condition.                        |
| 83-84   | Moderate cracking in asphaltic pavement at front entry to childcare  |
|         | building.                                                            |
| 85-90   | Cracking in concrete pavement at rear side of building.              |
| 91-96   | Outdoor structures appear to be in reasonable condition.             |
| 97      | Timber splitting in outdoor timber structure.                        |
| 98-101  | Outdoor structures appear to be in reasonable condition.             |
| 102     | External Covered Outdoor Learning Area (COLA) appears to be in       |
| 100 105 | good condition.                                                      |
| 103-105 | External shelter to the childcare centre generally in reasonable     |
| 400 447 | condition.                                                           |
| 106-117 | COLA structure appears to be in reasonable condition with no         |
| 440     | signs of structural defects.                                         |
| 118     | Eastern side of front façade generally in good condition.            |
| 119     | Road condition on Gilbert Road generally in good condition.          |
| 120     | Damage to stormwater outlet pipe on Gilbert Road.                    |
| 121     | Kerb and gutter on Gilbert Road generally in good condition.         |
| 122-124 | Cracking in concrete kerb and gutter on Gilbert Road.                |
| 125     | Concrete pavement on Gilbert Road generally in good condition.       |
| 126     | Castle Glen signage generally in good condition.                     |
| 127     | Concrete pavement on Gilbert Road generally in good condition.       |
| 128-129 | Damage to stormwater outlet pipe on Gilbert Road.                    |