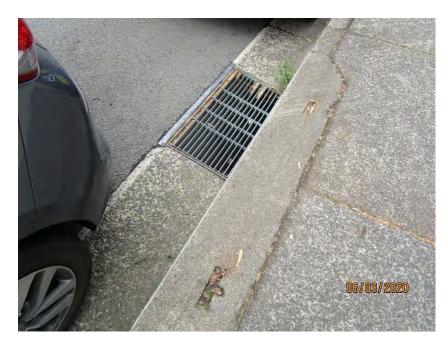

## **PHOTOGRAPHS**

| Photo   | Comments                                                             |
|---------|----------------------------------------------------------------------|
| 1-5     | Front façade of childcare centre. Structure appears to be in         |
|         | reasonable condition.                                                |
| 6-9     | Western wall of childcare centre. Structure is generally in good     |
|         | condition.                                                           |
| 10-11   | Masonry pavement in reasonable condition. Some areas with            |
|         | minor vertical displacement.                                         |
| 12      | Roof framing on western side of building. No signs of structural     |
|         | distress and generally in good condition.                            |
| 13-24   | Western wall of childcare centre. Structure is generally in good     |
|         | condition.                                                           |
| 25-30   | South-western corner of building. Generally in good condition with   |
|         | no signs of structural defects.                                      |
| 32-42   | Rear wall of the building. Generally in good condition with no signs |
|         | of structural defects.                                               |
| 43-52   | Masonry pavement in reasonable condition. Some areas with            |
|         | minor vertical displacement.                                         |
| 54-55   | Concrete pavement generally in reasonable condition. Some areas      |
|         | with vertical displacement.                                          |
| 56-60   | Cracking on concrete pavement.                                       |
| 61-62   | Minor cracking in asphaltic pavement.                                |
| 63-64   | Cracking on concrete pavement.                                       |
| 65-70   | Concrete pavement in reasonable condition.                           |
| 71-76   | Concrete pavement generally in reasonable condition. Some areas      |
|         | with vertical displacement.                                          |
| 77      | Cracking in asphaltic pavement around trees.                         |
| 78-82   | Most of asphaltic pavement in good condition.                        |
| 83-84   | Moderate cracking in asphaltic pavement at front entry to childcare  |
|         | building.                                                            |
| 85-90   | Cracking in concrete pavement at rear side of building.              |
| 91-96   | Outdoor structures appear to be in reasonable condition.             |
| 97      | Timber splitting in outdoor timber structure.                        |
| 98-101  | Outdoor structures appear to be in reasonable condition.             |
| 102     | External Covered Outdoor Learning Area (COLA) appears to be in       |
| 100 105 | good condition.                                                      |
| 103-105 | External shelter to the childcare centre generally in reasonable     |
| 400 447 | condition.                                                           |
| 106-117 | COLA structure appears to be in reasonable condition with no         |
| 440     | signs of structural defects.                                         |
| 118     | Eastern side of front façade generally in good condition.            |
| 119     | Road condition on Gilbert Road generally in good condition.          |
| 120     | Damage to stormwater outlet pipe on Gilbert Road.                    |
| 121     | Kerb and gutter on Gilbert Road generally in good condition.         |
| 122-124 | Cracking in concrete kerb and gutter on Gilbert Road.                |
| 125     | Concrete pavement on Gilbert Road generally in good condition.       |
| 126     | Castle Glen signage generally in good condition.                     |
| 127     | Concrete pavement on Gilbert Road generally in good condition.       |
| 128-129 | Damage to stormwater outlet pipe on Gilbert Road.                    |