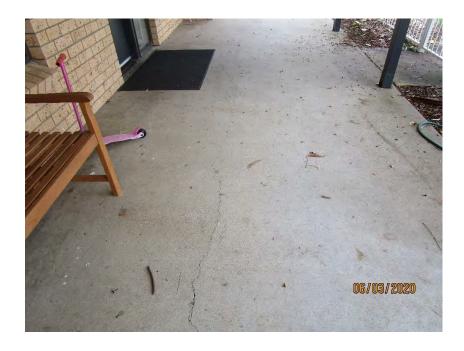

## **PHOTOGRAPHS**

| Photo   | Comments                                                             |
|---------|----------------------------------------------------------------------|
| 1-5     | Front façade of childcare centre. Structure appears to be in         |
|         | reasonable condition.                                                |
| 6-9     | Western wall of childcare centre. Structure is generally in good     |
|         | condition.                                                           |
| 10-11   | Masonry pavement in reasonable condition. Some areas with            |
|         | minor vertical displacement.                                         |
| 12      | Roof framing on western side of building. No signs of structural     |
|         | distress and generally in good condition.                            |
| 13-24   | Western wall of childcare centre. Structure is generally in good     |
|         | condition.                                                           |
| 25-30   | South-western corner of building. Generally in good condition with   |
|         | no signs of structural defects.                                      |
| 32-42   | Rear wall of the building. Generally in good condition with no signs |
|         | of structural defects.                                               |
| 43-52   | Masonry pavement in reasonable condition. Some areas with            |
|         | minor vertical displacement.                                         |
| 54-55   | Concrete pavement generally in reasonable condition. Some areas      |
|         | with vertical displacement.                                          |
| 56-60   | Cracking on concrete pavement.                                       |
| 61-62   | Minor cracking in asphaltic pavement.                                |
| 63-64   | Cracking on concrete pavement.                                       |
| 65-70   | Concrete pavement in reasonable condition.                           |
| 71-76   | Concrete pavement generally in reasonable condition. Some areas      |
|         | with vertical displacement.                                          |
| 77      | Cracking in asphaltic pavement around trees.                         |
| 78-82   | Most of asphaltic pavement in good condition.                        |
| 83-84   | Moderate cracking in asphaltic pavement at front entry to childcare  |
|         | building.                                                            |
| 85-90   | Cracking in concrete pavement at rear side of building.              |
| 91-96   | Outdoor structures appear to be in reasonable condition.             |
| 97      | Timber splitting in outdoor timber structure.                        |
| 98-101  | Outdoor structures appear to be in reasonable condition.             |
| 102     | External Covered Outdoor Learning Area (COLA) appears to be in       |
| 100 105 | good condition.                                                      |
| 103-105 | External shelter to the childcare centre generally in reasonable     |
| 400 447 | condition.                                                           |
| 106-117 | COLA structure appears to be in reasonable condition with no         |
| 440     | signs of structural defects.                                         |
| 118     | Eastern side of front façade generally in good condition.            |
| 119     | Road condition on Gilbert Road generally in good condition.          |
| 120     | Damage to stormwater outlet pipe on Gilbert Road.                    |
| 121     | Kerb and gutter on Gilbert Road generally in good condition.         |
| 122-124 | Cracking in concrete kerb and gutter on Gilbert Road.                |
| 125     | Concrete pavement on Gilbert Road generally in good condition.       |
| 126     | Castle Glen signage generally in good condition.                     |
| 127     | Concrete pavement on Gilbert Road generally in good condition.       |
| 128-129 | Damage to stormwater outlet pipe on Gilbert Road.                    |