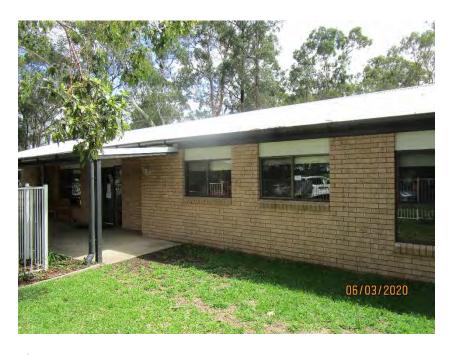

## **PHOTOGRAPHS**

| Photo   | Comments                                                             |
|---------|----------------------------------------------------------------------|
| 1-5     | Front façade of childcare centre. Structure appears to be in         |
|         | reasonable condition.                                                |
| 6-9     | Western wall of childcare centre. Structure is generally in good     |
|         | condition.                                                           |
| 10-11   | Masonry pavement in reasonable condition. Some areas with            |
|         | minor vertical displacement.                                         |
| 12      | Roof framing on western side of building. No signs of structural     |
|         | distress and generally in good condition.                            |
| 13-24   | Western wall of childcare centre. Structure is generally in good     |
|         | condition.                                                           |
| 25-30   | South-western corner of building. Generally in good condition with   |
|         | no signs of structural defects.                                      |
| 32-42   | Rear wall of the building. Generally in good condition with no signs |
|         | of structural defects.                                               |
| 43-52   | Masonry pavement in reasonable condition. Some areas with            |
|         | minor vertical displacement.                                         |
| 54-55   | Concrete pavement generally in reasonable condition. Some areas      |
|         | with vertical displacement.                                          |
| 56-60   | Cracking on concrete pavement.                                       |
| 61-62   | Minor cracking in asphaltic pavement.                                |
| 63-64   | Cracking on concrete pavement.                                       |
| 65-70   | Concrete pavement in reasonable condition.                           |
| 71-76   | Concrete pavement generally in reasonable condition. Some areas      |
|         | with vertical displacement.                                          |
| 77      | Cracking in asphaltic pavement around trees.                         |
| 78-82   | Most of asphaltic pavement in good condition.                        |
| 83-84   | Moderate cracking in asphaltic pavement at front entry to childcare  |
|         | building.                                                            |
| 85-90   | Cracking in concrete pavement at rear side of building.              |
| 91-96   | Outdoor structures appear to be in reasonable condition.             |
| 97      | Timber splitting in outdoor timber structure.                        |
| 98-101  | Outdoor structures appear to be in reasonable condition.             |
| 102     | External Covered Outdoor Learning Area (COLA) appears to be in       |
| 100 105 | good condition.                                                      |
| 103-105 | External shelter to the childcare centre generally in reasonable     |
| 400 447 | condition.                                                           |
| 106-117 | COLA structure appears to be in reasonable condition with no         |
| 440     | signs of structural defects.                                         |
| 118     | Eastern side of front façade generally in good condition.            |
| 119     | Road condition on Gilbert Road generally in good condition.          |
| 120     | Damage to stormwater outlet pipe on Gilbert Road.                    |
| 121     | Kerb and gutter on Gilbert Road generally in good condition.         |
| 122-124 | Cracking in concrete kerb and gutter on Gilbert Road.                |
| 125     | Concrete pavement on Gilbert Road generally in good condition.       |
| 126     | Castle Glen signage generally in good condition.                     |
| 127     | Concrete pavement on Gilbert Road generally in good condition.       |
| 128-129 | Damage to stormwater outlet pipe on Gilbert Road.                    |