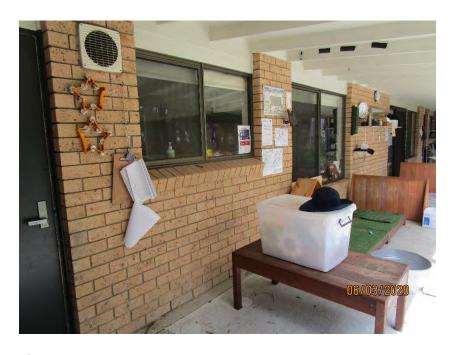

## **PHOTOGRAPHS**

| Photo   | Comments                                                             |
|---------|----------------------------------------------------------------------|
| 1-5     | Front façade of childcare centre. Structure appears to be in         |
|         | reasonable condition.                                                |
| 6-9     | Western wall of childcare centre. Structure is generally in good     |
|         | condition.                                                           |
| 10-11   | Masonry pavement in reasonable condition. Some areas with            |
|         | minor vertical displacement.                                         |
| 12      | Roof framing on western side of building. No signs of structural     |
|         | distress and generally in good condition.                            |
| 13-24   | Western wall of childcare centre. Structure is generally in good     |
|         | condition.                                                           |
| 25-30   | South-western corner of building. Generally in good condition with   |
|         | no signs of structural defects.                                      |
| 32-42   | Rear wall of the building. Generally in good condition with no signs |
|         | of structural defects.                                               |
| 43-52   | Masonry pavement in reasonable condition. Some areas with            |
|         | minor vertical displacement.                                         |
| 54-55   | Concrete pavement generally in reasonable condition. Some areas      |
|         | with vertical displacement.                                          |
| 56-60   | Cracking on concrete pavement.                                       |
| 61-62   | Minor cracking in asphaltic pavement.                                |
| 63-64   | Cracking on concrete pavement.                                       |
| 65-70   | Concrete pavement in reasonable condition.                           |
| 71-76   | Concrete pavement generally in reasonable condition. Some areas      |
|         | with vertical displacement.                                          |
| 77      | Cracking in asphaltic pavement around trees.                         |
| 78-82   | Most of asphaltic pavement in good condition.                        |
| 83-84   | Moderate cracking in asphaltic pavement at front entry to childcare  |
|         | building.                                                            |
| 85-90   | Cracking in concrete pavement at rear side of building.              |
| 91-96   | Outdoor structures appear to be in reasonable condition.             |
| 97      | Timber splitting in outdoor timber structure.                        |
| 98-101  | Outdoor structures appear to be in reasonable condition.             |
| 102     | External Covered Outdoor Learning Area (COLA) appears to be in       |
| 100 105 | good condition.                                                      |
| 103-105 | External shelter to the childcare centre generally in reasonable     |
| 400 447 | condition.                                                           |
| 106-117 | COLA structure appears to be in reasonable condition with no         |
| 440     | signs of structural defects.                                         |
| 118     | Eastern side of front façade generally in good condition.            |
| 119     | Road condition on Gilbert Road generally in good condition.          |
| 120     | Damage to stormwater outlet pipe on Gilbert Road.                    |
| 121     | Kerb and gutter on Gilbert Road generally in good condition.         |
| 122-124 | Cracking in concrete kerb and gutter on Gilbert Road.                |
| 125     | Concrete pavement on Gilbert Road generally in good condition.       |
| 126     | Castle Glen signage generally in good condition.                     |
| 127     | Concrete pavement on Gilbert Road generally in good condition.       |
| 128-129 | Damage to stormwater outlet pipe on Gilbert Road.                    |