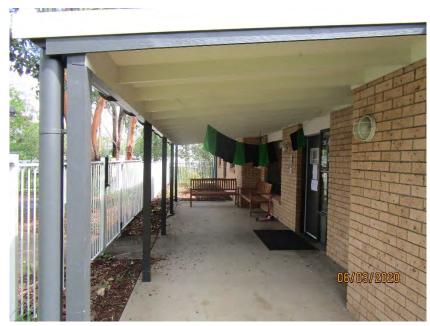

## **PHOTOGRAPHS**

| Photo   | Comments                                                             |
|---------|----------------------------------------------------------------------|
| 1-5     | Front façade of childcare centre. Structure appears to be in         |
|         | reasonable condition.                                                |
| 6-9     | Western wall of childcare centre. Structure is generally in good     |
|         | condition.                                                           |
| 10-11   | Masonry pavement in reasonable condition. Some areas with            |
|         | minor vertical displacement.                                         |
| 12      | Roof framing on western side of building. No signs of structural     |
|         | distress and generally in good condition.                            |
| 13-24   | Western wall of childcare centre. Structure is generally in good     |
|         | condition.                                                           |
| 25-30   | South-western corner of building. Generally in good condition with   |
|         | no signs of structural defects.                                      |
| 32-42   | Rear wall of the building. Generally in good condition with no signs |
|         | of structural defects.                                               |
| 43-52   | Masonry pavement in reasonable condition. Some areas with            |
|         | minor vertical displacement.                                         |
| 54-55   | Concrete pavement generally in reasonable condition. Some areas      |
|         | with vertical displacement.                                          |
| 56-60   | Cracking on concrete pavement.                                       |
| 61-62   | Minor cracking in asphaltic pavement.                                |
| 63-64   | Cracking on concrete pavement.                                       |
| 65-70   | Concrete pavement in reasonable condition.                           |
| 71-76   | Concrete pavement generally in reasonable condition. Some areas      |
|         | with vertical displacement.                                          |
| 77      | Cracking in asphaltic pavement around trees.                         |
| 78-82   | Most of asphaltic pavement in good condition.                        |
| 83-84   | Moderate cracking in asphaltic pavement at front entry to childcare  |
|         | building.                                                            |
| 85-90   | Cracking in concrete pavement at rear side of building.              |
| 91-96   | Outdoor structures appear to be in reasonable condition.             |
| 97      | Timber splitting in outdoor timber structure.                        |
| 98-101  | Outdoor structures appear to be in reasonable condition.             |
| 102     | External Covered Outdoor Learning Area (COLA) appears to be in       |
| 100 105 | good condition.                                                      |
| 103-105 | External shelter to the childcare centre generally in reasonable     |
| 400 447 | condition.                                                           |
| 106-117 | COLA structure appears to be in reasonable condition with no         |
| 440     | signs of structural defects.                                         |
| 118     | Eastern side of front façade generally in good condition.            |
| 119     | Road condition on Gilbert Road generally in good condition.          |
| 120     | Damage to stormwater outlet pipe on Gilbert Road.                    |
| 121     | Kerb and gutter on Gilbert Road generally in good condition.         |
| 122-124 | Cracking in concrete kerb and gutter on Gilbert Road.                |
| 125     | Concrete pavement on Gilbert Road generally in good condition.       |
| 126     | Castle Glen signage generally in good condition.                     |
| 127     | Concrete pavement on Gilbert Road generally in good condition.       |
| 128-129 | Damage to stormwater outlet pipe on Gilbert Road.                    |