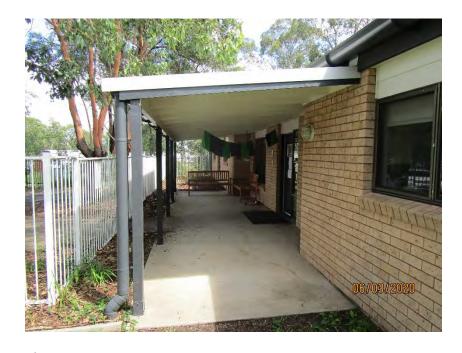

## **PHOTOGRAPHS**

| Photo   | Comments                                                             |
|---------|----------------------------------------------------------------------|
| 1-5     | Front façade of childcare centre. Structure appears to be in         |
|         | reasonable condition.                                                |
| 6-9     | Western wall of childcare centre. Structure is generally in good     |
|         | condition.                                                           |
| 10-11   | Masonry pavement in reasonable condition. Some areas with            |
|         | minor vertical displacement.                                         |
| 12      | Roof framing on western side of building. No signs of structural     |
|         | distress and generally in good condition.                            |
| 13-24   | Western wall of childcare centre. Structure is generally in good     |
|         | condition.                                                           |
| 25-30   | South-western corner of building. Generally in good condition with   |
|         | no signs of structural defects.                                      |
| 32-42   | Rear wall of the building. Generally in good condition with no signs |
|         | of structural defects.                                               |
| 43-52   | Masonry pavement in reasonable condition. Some areas with            |
|         | minor vertical displacement.                                         |
| 54-55   | Concrete pavement generally in reasonable condition. Some areas      |
|         | with vertical displacement.                                          |
| 56-60   | Cracking on concrete pavement.                                       |
| 61-62   | Minor cracking in asphaltic pavement.                                |
| 63-64   | Cracking on concrete pavement.                                       |
| 65-70   | Concrete pavement in reasonable condition.                           |
| 71-76   | Concrete pavement generally in reasonable condition. Some areas      |
|         | with vertical displacement.                                          |
| 77      | Cracking in asphaltic pavement around trees.                         |
| 78-82   | Most of asphaltic pavement in good condition.                        |
| 83-84   | Moderate cracking in asphaltic pavement at front entry to childcare  |
|         | building.                                                            |
| 85-90   | Cracking in concrete pavement at rear side of building.              |
| 91-96   | Outdoor structures appear to be in reasonable condition.             |
| 97      | Timber splitting in outdoor timber structure.                        |
| 98-101  | Outdoor structures appear to be in reasonable condition.             |
| 102     | External Covered Outdoor Learning Area (COLA) appears to be in       |
| 100 105 | good condition.                                                      |
| 103-105 | External shelter to the childcare centre generally in reasonable     |
| 400 447 | condition.                                                           |
| 106-117 | COLA structure appears to be in reasonable condition with no         |
| 440     | signs of structural defects.                                         |
| 118     | Eastern side of front façade generally in good condition.            |
| 119     | Road condition on Gilbert Road generally in good condition.          |
| 120     | Damage to stormwater outlet pipe on Gilbert Road.                    |
| 121     | Kerb and gutter on Gilbert Road generally in good condition.         |
| 122-124 | Cracking in concrete kerb and gutter on Gilbert Road.                |
| 125     | Concrete pavement on Gilbert Road generally in good condition.       |
| 126     | Castle Glen signage generally in good condition.                     |
| 127     | Concrete pavement on Gilbert Road generally in good condition.       |
| 128-129 | Damage to stormwater outlet pipe on Gilbert Road.                    |