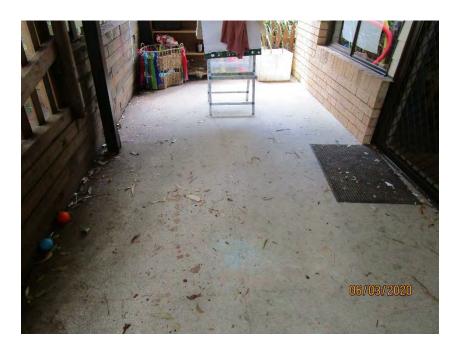

## **PHOTOGRAPHS**

| Photo   | Comments                                                             |
|---------|----------------------------------------------------------------------|
| 1-5     | Front façade of childcare centre. Structure appears to be in         |
|         | reasonable condition.                                                |
| 6-9     | Western wall of childcare centre. Structure is generally in good     |
|         | condition.                                                           |
| 10-11   | Masonry pavement in reasonable condition. Some areas with            |
|         | minor vertical displacement.                                         |
| 12      | Roof framing on western side of building. No signs of structural     |
|         | distress and generally in good condition.                            |
| 13-24   | Western wall of childcare centre. Structure is generally in good     |
|         | condition.                                                           |
| 25-30   | South-western corner of building. Generally in good condition with   |
|         | no signs of structural defects.                                      |
| 32-42   | Rear wall of the building. Generally in good condition with no signs |
|         | of structural defects.                                               |
| 43-52   | Masonry pavement in reasonable condition. Some areas with            |
|         | minor vertical displacement.                                         |
| 54-55   | Concrete pavement generally in reasonable condition. Some areas      |
|         | with vertical displacement.                                          |
| 56-60   | Cracking on concrete pavement.                                       |
| 61-62   | Minor cracking in asphaltic pavement.                                |
| 63-64   | Cracking on concrete pavement.                                       |
| 65-70   | Concrete pavement in reasonable condition.                           |
| 71-76   | Concrete pavement generally in reasonable condition. Some areas      |
|         | with vertical displacement.                                          |
| 77      | Cracking in asphaltic pavement around trees.                         |
| 78-82   | Most of asphaltic pavement in good condition.                        |
| 83-84   | Moderate cracking in asphaltic pavement at front entry to childcare  |
|         | building.                                                            |
| 85-90   | Cracking in concrete pavement at rear side of building.              |
| 91-96   | Outdoor structures appear to be in reasonable condition.             |
| 97      | Timber splitting in outdoor timber structure.                        |
| 98-101  | Outdoor structures appear to be in reasonable condition.             |
| 102     | External Covered Outdoor Learning Area (COLA) appears to be in       |
| 100 105 | good condition.                                                      |
| 103-105 | External shelter to the childcare centre generally in reasonable     |
| 400 447 | condition.                                                           |
| 106-117 | COLA structure appears to be in reasonable condition with no         |
| 440     | signs of structural defects.                                         |
| 118     | Eastern side of front façade generally in good condition.            |
| 119     | Road condition on Gilbert Road generally in good condition.          |
| 120     | Damage to stormwater outlet pipe on Gilbert Road.                    |
| 121     | Kerb and gutter on Gilbert Road generally in good condition.         |
| 122-124 | Cracking in concrete kerb and gutter on Gilbert Road.                |
| 125     | Concrete pavement on Gilbert Road generally in good condition.       |
| 126     | Castle Glen signage generally in good condition.                     |
| 127     | Concrete pavement on Gilbert Road generally in good condition.       |
| 128-129 | Damage to stormwater outlet pipe on Gilbert Road.                    |