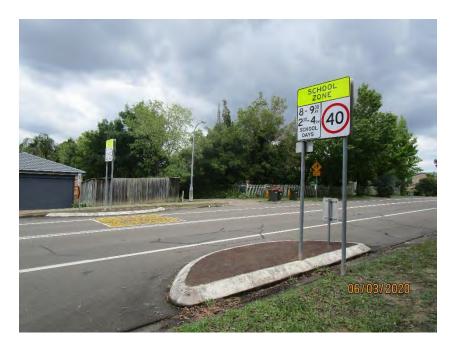

## **PHOTOGRAPHS**

| Photo   | Comments                                                             |
|---------|----------------------------------------------------------------------|
| 1-5     | Front façade of childcare centre. Structure appears to be in         |
|         | reasonable condition.                                                |
| 6-9     | Western wall of childcare centre. Structure is generally in good     |
|         | condition.                                                           |
| 10-11   | Masonry pavement in reasonable condition. Some areas with            |
|         | minor vertical displacement.                                         |
| 12      | Roof framing on western side of building. No signs of structural     |
|         | distress and generally in good condition.                            |
| 13-24   | Western wall of childcare centre. Structure is generally in good     |
|         | condition.                                                           |
| 25-30   | South-western corner of building. Generally in good condition with   |
|         | no signs of structural defects.                                      |
| 32-42   | Rear wall of the building. Generally in good condition with no signs |
|         | of structural defects.                                               |
| 43-52   | Masonry pavement in reasonable condition. Some areas with            |
|         | minor vertical displacement.                                         |
| 54-55   | Concrete pavement generally in reasonable condition. Some areas      |
|         | with vertical displacement.                                          |
| 56-60   | Cracking on concrete pavement.                                       |
| 61-62   | Minor cracking in asphaltic pavement.                                |
| 63-64   | Cracking on concrete pavement.                                       |
| 65-70   | Concrete pavement in reasonable condition.                           |
| 71-76   | Concrete pavement generally in reasonable condition. Some areas      |
|         | with vertical displacement.                                          |
| 77      | Cracking in asphaltic pavement around trees.                         |
| 78-82   | Most of asphaltic pavement in good condition.                        |
| 83-84   | Moderate cracking in asphaltic pavement at front entry to childcare  |
|         | building.                                                            |
| 85-90   | Cracking in concrete pavement at rear side of building.              |
| 91-96   | Outdoor structures appear to be in reasonable condition.             |
| 97      | Timber splitting in outdoor timber structure.                        |
| 98-101  | Outdoor structures appear to be in reasonable condition.             |
| 102     | External Covered Outdoor Learning Area (COLA) appears to be in       |
| 100 105 | good condition.                                                      |
| 103-105 | External shelter to the childcare centre generally in reasonable     |
| 400 447 | condition.                                                           |
| 106-117 | COLA structure appears to be in reasonable condition with no         |
| 440     | signs of structural defects.                                         |
| 118     | Eastern side of front façade generally in good condition.            |
| 119     | Road condition on Gilbert Road generally in good condition.          |
| 120     | Damage to stormwater outlet pipe on Gilbert Road.                    |
| 121     | Kerb and gutter on Gilbert Road generally in good condition.         |
| 122-124 | Cracking in concrete kerb and gutter on Gilbert Road.                |
| 125     | Concrete pavement on Gilbert Road generally in good condition.       |
| 126     | Castle Glen signage generally in good condition.                     |
| 127     | Concrete pavement on Gilbert Road generally in good condition.       |
| 128-129 | Damage to stormwater outlet pipe on Gilbert Road.                    |