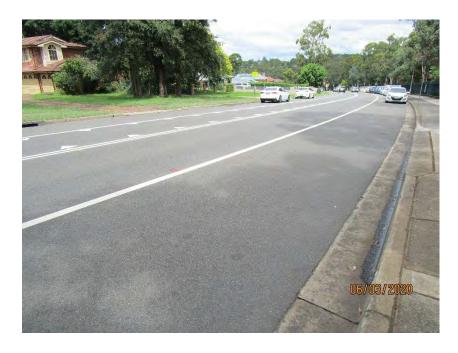

## **PHOTOGRAPHS**

| Photo   | Comments                                                             |
|---------|----------------------------------------------------------------------|
| 1-5     | Front façade of childcare centre. Structure appears to be in         |
|         | reasonable condition.                                                |
| 6-9     | Western wall of childcare centre. Structure is generally in good     |
|         | condition.                                                           |
| 10-11   | Masonry pavement in reasonable condition. Some areas with            |
|         | minor vertical displacement.                                         |
| 12      | Roof framing on western side of building. No signs of structural     |
|         | distress and generally in good condition.                            |
| 13-24   | Western wall of childcare centre. Structure is generally in good     |
|         | condition.                                                           |
| 25-30   | South-western corner of building. Generally in good condition with   |
|         | no signs of structural defects.                                      |
| 32-42   | Rear wall of the building. Generally in good condition with no signs |
|         | of structural defects.                                               |
| 43-52   | Masonry pavement in reasonable condition. Some areas with            |
|         | minor vertical displacement.                                         |
| 54-55   | Concrete pavement generally in reasonable condition. Some areas      |
|         | with vertical displacement.                                          |
| 56-60   | Cracking on concrete pavement.                                       |
| 61-62   | Minor cracking in asphaltic pavement.                                |
| 63-64   | Cracking on concrete pavement.                                       |
| 65-70   | Concrete pavement in reasonable condition.                           |
| 71-76   | Concrete pavement generally in reasonable condition. Some areas      |
|         | with vertical displacement.                                          |
| 77      | Cracking in asphaltic pavement around trees.                         |
| 78-82   | Most of asphaltic pavement in good condition.                        |
| 83-84   | Moderate cracking in asphaltic pavement at front entry to childcare  |
|         | building.                                                            |
| 85-90   | Cracking in concrete pavement at rear side of building.              |
| 91-96   | Outdoor structures appear to be in reasonable condition.             |
| 97      | Timber splitting in outdoor timber structure.                        |
| 98-101  | Outdoor structures appear to be in reasonable condition.             |
| 102     | External Covered Outdoor Learning Area (COLA) appears to be in       |
| 100 105 | good condition.                                                      |
| 103-105 | External shelter to the childcare centre generally in reasonable     |
| 400 447 | condition.                                                           |
| 106-117 | COLA structure appears to be in reasonable condition with no         |
| 440     | signs of structural defects.                                         |
| 118     | Eastern side of front façade generally in good condition.            |
| 119     | Road condition on Gilbert Road generally in good condition.          |
| 120     | Damage to stormwater outlet pipe on Gilbert Road.                    |
| 121     | Kerb and gutter on Gilbert Road generally in good condition.         |
| 122-124 | Cracking in concrete kerb and gutter on Gilbert Road.                |
| 125     | Concrete pavement on Gilbert Road generally in good condition.       |
| 126     | Castle Glen signage generally in good condition.                     |
| 127     | Concrete pavement on Gilbert Road generally in good condition.       |
| 128-129 | Damage to stormwater outlet pipe on Gilbert Road.                    |