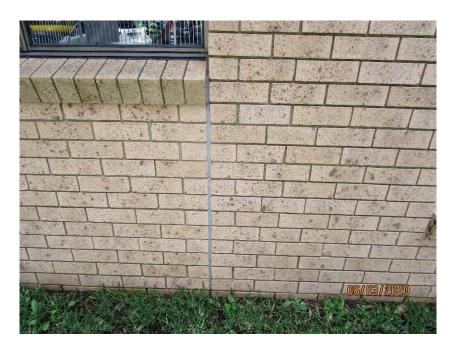

## **PHOTOGRAPHS**

| Photo   | Comments                                                             |
|---------|----------------------------------------------------------------------|
| 1-5     | Front façade of childcare centre. Structure appears to be in         |
|         | reasonable condition.                                                |
| 6-9     | Western wall of childcare centre. Structure is generally in good     |
|         | condition.                                                           |
| 10-11   | Masonry pavement in reasonable condition. Some areas with            |
|         | minor vertical displacement.                                         |
| 12      | Roof framing on western side of building. No signs of structural     |
|         | distress and generally in good condition.                            |
| 13-24   | Western wall of childcare centre. Structure is generally in good     |
|         | condition.                                                           |
| 25-30   | South-western corner of building. Generally in good condition with   |
|         | no signs of structural defects.                                      |
| 32-42   | Rear wall of the building. Generally in good condition with no signs |
|         | of structural defects.                                               |
| 43-52   | Masonry pavement in reasonable condition. Some areas with            |
|         | minor vertical displacement.                                         |
| 54-55   | Concrete pavement generally in reasonable condition. Some areas      |
|         | with vertical displacement.                                          |
| 56-60   | Cracking on concrete pavement.                                       |
| 61-62   | Minor cracking in asphaltic pavement.                                |
| 63-64   | Cracking on concrete pavement.                                       |
| 65-70   | Concrete pavement in reasonable condition.                           |
| 71-76   | Concrete pavement generally in reasonable condition. Some areas      |
|         | with vertical displacement.                                          |
| 77      | Cracking in asphaltic pavement around trees.                         |
| 78-82   | Most of asphaltic pavement in good condition.                        |
| 83-84   | Moderate cracking in asphaltic pavement at front entry to childcare  |
|         | building.                                                            |
| 85-90   | Cracking in concrete pavement at rear side of building.              |
| 91-96   | Outdoor structures appear to be in reasonable condition.             |
| 97      | Timber splitting in outdoor timber structure.                        |
| 98-101  | Outdoor structures appear to be in reasonable condition.             |
| 102     | External Covered Outdoor Learning Area (COLA) appears to be in       |
| 100 105 | good condition.                                                      |
| 103-105 | External shelter to the childcare centre generally in reasonable     |
| 400 447 | condition.                                                           |
| 106-117 | COLA structure appears to be in reasonable condition with no         |
| 440     | signs of structural defects.                                         |
| 118     | Eastern side of front façade generally in good condition.            |
| 119     | Road condition on Gilbert Road generally in good condition.          |
| 120     | Damage to stormwater outlet pipe on Gilbert Road.                    |
| 121     | Kerb and gutter on Gilbert Road generally in good condition.         |
| 122-124 | Cracking in concrete kerb and gutter on Gilbert Road.                |
| 125     | Concrete pavement on Gilbert Road generally in good condition.       |
| 126     | Castle Glen signage generally in good condition.                     |
| 127     | Concrete pavement on Gilbert Road generally in good condition.       |
| 128-129 | Damage to stormwater outlet pipe on Gilbert Road.                    |