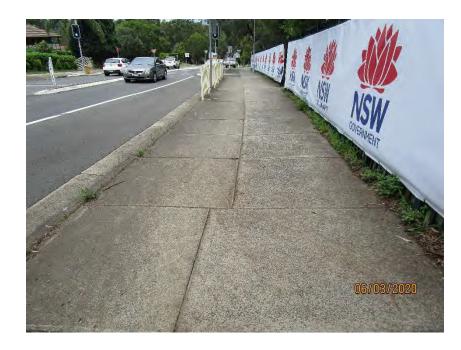

## **PHOTOGRAPHS**

| Photo   | Comments                                                             |
|---------|----------------------------------------------------------------------|
| 1-5     | Front façade of childcare centre. Structure appears to be in         |
|         | reasonable condition.                                                |
| 6-9     | Western wall of childcare centre. Structure is generally in good     |
|         | condition.                                                           |
| 10-11   | Masonry pavement in reasonable condition. Some areas with            |
|         | minor vertical displacement.                                         |
| 12      | Roof framing on western side of building. No signs of structural     |
|         | distress and generally in good condition.                            |
| 13-24   | Western wall of childcare centre. Structure is generally in good     |
|         | condition.                                                           |
| 25-30   | South-western corner of building. Generally in good condition with   |
|         | no signs of structural defects.                                      |
| 32-42   | Rear wall of the building. Generally in good condition with no signs |
|         | of structural defects.                                               |
| 43-52   | Masonry pavement in reasonable condition. Some areas with            |
|         | minor vertical displacement.                                         |
| 54-55   | Concrete pavement generally in reasonable condition. Some areas      |
|         | with vertical displacement.                                          |
| 56-60   | Cracking on concrete pavement.                                       |
| 61-62   | Minor cracking in asphaltic pavement.                                |
| 63-64   | Cracking on concrete pavement.                                       |
| 65-70   | Concrete pavement in reasonable condition.                           |
| 71-76   | Concrete pavement generally in reasonable condition. Some areas      |
|         | with vertical displacement.                                          |
| 77      | Cracking in asphaltic pavement around trees.                         |
| 78-82   | Most of asphaltic pavement in good condition.                        |
| 83-84   | Moderate cracking in asphaltic pavement at front entry to childcare  |
|         | building.                                                            |
| 85-90   | Cracking in concrete pavement at rear side of building.              |
| 91-96   | Outdoor structures appear to be in reasonable condition.             |
| 97      | Timber splitting in outdoor timber structure.                        |
| 98-101  | Outdoor structures appear to be in reasonable condition.             |
| 102     | External Covered Outdoor Learning Area (COLA) appears to be in       |
| 100 105 | good condition.                                                      |
| 103-105 | External shelter to the childcare centre generally in reasonable     |
| 400 447 | condition.                                                           |
| 106-117 | COLA structure appears to be in reasonable condition with no         |
| 440     | signs of structural defects.                                         |
| 118     | Eastern side of front façade generally in good condition.            |
| 119     | Road condition on Gilbert Road generally in good condition.          |
| 120     | Damage to stormwater outlet pipe on Gilbert Road.                    |
| 121     | Kerb and gutter on Gilbert Road generally in good condition.         |
| 122-124 | Cracking in concrete kerb and gutter on Gilbert Road.                |
| 125     | Concrete pavement on Gilbert Road generally in good condition.       |
| 126     | Castle Glen signage generally in good condition.                     |
| 127     | Concrete pavement on Gilbert Road generally in good condition.       |
| 128-129 | Damage to stormwater outlet pipe on Gilbert Road.                    |