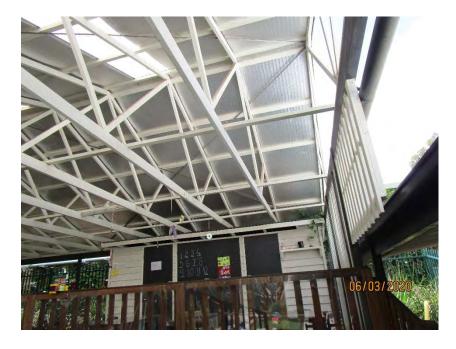

## **PHOTOGRAPHS**

| Photo   | Comments                                                             |
|---------|----------------------------------------------------------------------|
| 1-5     | Front façade of childcare centre. Structure appears to be in         |
|         | reasonable condition.                                                |
| 6-9     | Western wall of childcare centre. Structure is generally in good     |
|         | condition.                                                           |
| 10-11   | Masonry pavement in reasonable condition. Some areas with            |
|         | minor vertical displacement.                                         |
| 12      | Roof framing on western side of building. No signs of structural     |
|         | distress and generally in good condition.                            |
| 13-24   | Western wall of childcare centre. Structure is generally in good     |
|         | condition.                                                           |
| 25-30   | South-western corner of building. Generally in good condition with   |
|         | no signs of structural defects.                                      |
| 32-42   | Rear wall of the building. Generally in good condition with no signs |
|         | of structural defects.                                               |
| 43-52   | Masonry pavement in reasonable condition. Some areas with            |
|         | minor vertical displacement.                                         |
| 54-55   | Concrete pavement generally in reasonable condition. Some areas      |
|         | with vertical displacement.                                          |
| 56-60   | Cracking on concrete pavement.                                       |
| 61-62   | Minor cracking in asphaltic pavement.                                |
| 63-64   | Cracking on concrete pavement.                                       |
| 65-70   | Concrete pavement in reasonable condition.                           |
| 71-76   | Concrete pavement generally in reasonable condition. Some areas      |
|         | with vertical displacement.                                          |
| 77      | Cracking in asphaltic pavement around trees.                         |
| 78-82   | Most of asphaltic pavement in good condition.                        |
| 83-84   | Moderate cracking in asphaltic pavement at front entry to childcare  |
|         | building.                                                            |
| 85-90   | Cracking in concrete pavement at rear side of building.              |
| 91-96   | Outdoor structures appear to be in reasonable condition.             |
| 97      | Timber splitting in outdoor timber structure.                        |
| 98-101  | Outdoor structures appear to be in reasonable condition.             |
| 102     | External Covered Outdoor Learning Area (COLA) appears to be in       |
| 100 105 | good condition.                                                      |
| 103-105 | External shelter to the childcare centre generally in reasonable     |
| 400 447 | condition.                                                           |
| 106-117 | COLA structure appears to be in reasonable condition with no         |
| 440     | signs of structural defects.                                         |
| 118     | Eastern side of front façade generally in good condition.            |
| 119     | Road condition on Gilbert Road generally in good condition.          |
| 120     | Damage to stormwater outlet pipe on Gilbert Road.                    |
| 121     | Kerb and gutter on Gilbert Road generally in good condition.         |
| 122-124 | Cracking in concrete kerb and gutter on Gilbert Road.                |
| 125     | Concrete pavement on Gilbert Road generally in good condition.       |
| 126     | Castle Glen signage generally in good condition.                     |
| 127     | Concrete pavement on Gilbert Road generally in good condition.       |
| 128-129 | Damage to stormwater outlet pipe on Gilbert Road.                    |