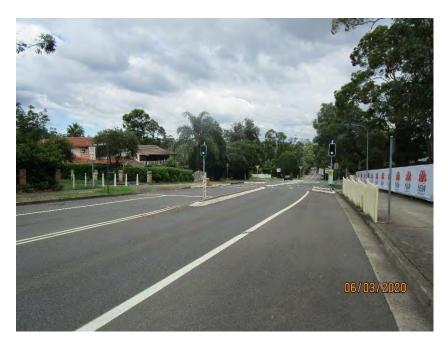

## **PHOTOGRAPHS**

| Photo   | Comments                                                             |
|---------|----------------------------------------------------------------------|
| 1-5     | Front façade of childcare centre. Structure appears to be in         |
|         | reasonable condition.                                                |
| 6-9     | Western wall of childcare centre. Structure is generally in good     |
|         | condition.                                                           |
| 10-11   | Masonry pavement in reasonable condition. Some areas with            |
|         | minor vertical displacement.                                         |
| 12      | Roof framing on western side of building. No signs of structural     |
|         | distress and generally in good condition.                            |
| 13-24   | Western wall of childcare centre. Structure is generally in good     |
|         | condition.                                                           |
| 25-30   | South-western corner of building. Generally in good condition with   |
|         | no signs of structural defects.                                      |
| 32-42   | Rear wall of the building. Generally in good condition with no signs |
|         | of structural defects.                                               |
| 43-52   | Masonry pavement in reasonable condition. Some areas with            |
|         | minor vertical displacement.                                         |
| 54-55   | Concrete pavement generally in reasonable condition. Some areas      |
|         | with vertical displacement.                                          |
| 56-60   | Cracking on concrete pavement.                                       |
| 61-62   | Minor cracking in asphaltic pavement.                                |
| 63-64   | Cracking on concrete pavement.                                       |
| 65-70   | Concrete pavement in reasonable condition.                           |
| 71-76   | Concrete pavement generally in reasonable condition. Some areas      |
|         | with vertical displacement.                                          |
| 77      | Cracking in asphaltic pavement around trees.                         |
| 78-82   | Most of asphaltic pavement in good condition.                        |
| 83-84   | Moderate cracking in asphaltic pavement at front entry to childcare  |
|         | building.                                                            |
| 85-90   | Cracking in concrete pavement at rear side of building.              |
| 91-96   | Outdoor structures appear to be in reasonable condition.             |
| 97      | Timber splitting in outdoor timber structure.                        |
| 98-101  | Outdoor structures appear to be in reasonable condition.             |
| 102     | External Covered Outdoor Learning Area (COLA) appears to be in       |
| 100 105 | good condition.                                                      |
| 103-105 | External shelter to the childcare centre generally in reasonable     |
| 400 447 | condition.                                                           |
| 106-117 | COLA structure appears to be in reasonable condition with no         |
| 440     | signs of structural defects.                                         |
| 118     | Eastern side of front façade generally in good condition.            |
| 119     | Road condition on Gilbert Road generally in good condition.          |
| 120     | Damage to stormwater outlet pipe on Gilbert Road.                    |
| 121     | Kerb and gutter on Gilbert Road generally in good condition.         |
| 122-124 | Cracking in concrete kerb and gutter on Gilbert Road.                |
| 125     | Concrete pavement on Gilbert Road generally in good condition.       |
| 126     | Castle Glen signage generally in good condition.                     |
| 127     | Concrete pavement on Gilbert Road generally in good condition.       |
| 128-129 | Damage to stormwater outlet pipe on Gilbert Road.                    |