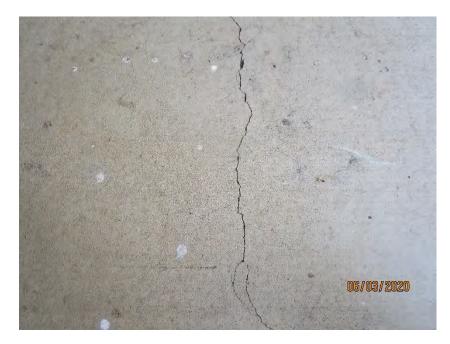

## **PHOTOGRAPHS**

| Photo   | Comments                                                             |
|---------|----------------------------------------------------------------------|
| 1-5     | Front façade of childcare centre. Structure appears to be in         |
|         | reasonable condition.                                                |
| 6-9     | Western wall of childcare centre. Structure is generally in good     |
|         | condition.                                                           |
| 10-11   | Masonry pavement in reasonable condition. Some areas with            |
|         | minor vertical displacement.                                         |
| 12      | Roof framing on western side of building. No signs of structural     |
|         | distress and generally in good condition.                            |
| 13-24   | Western wall of childcare centre. Structure is generally in good     |
|         | condition.                                                           |
| 25-30   | South-western corner of building. Generally in good condition with   |
|         | no signs of structural defects.                                      |
| 32-42   | Rear wall of the building. Generally in good condition with no signs |
|         | of structural defects.                                               |
| 43-52   | Masonry pavement in reasonable condition. Some areas with            |
|         | minor vertical displacement.                                         |
| 54-55   | Concrete pavement generally in reasonable condition. Some areas      |
|         | with vertical displacement.                                          |
| 56-60   | Cracking on concrete pavement.                                       |
| 61-62   | Minor cracking in asphaltic pavement.                                |
| 63-64   | Cracking on concrete pavement.                                       |
| 65-70   | Concrete pavement in reasonable condition.                           |
| 71-76   | Concrete pavement generally in reasonable condition. Some areas      |
|         | with vertical displacement.                                          |
| 77      | Cracking in asphaltic pavement around trees.                         |
| 78-82   | Most of asphaltic pavement in good condition.                        |
| 83-84   | Moderate cracking in asphaltic pavement at front entry to childcare  |
|         | building.                                                            |
| 85-90   | Cracking in concrete pavement at rear side of building.              |
| 91-96   | Outdoor structures appear to be in reasonable condition.             |
| 97      | Timber splitting in outdoor timber structure.                        |
| 98-101  | Outdoor structures appear to be in reasonable condition.             |
| 102     | External Covered Outdoor Learning Area (COLA) appears to be in       |
| 100 105 | good condition.                                                      |
| 103-105 | External shelter to the childcare centre generally in reasonable     |
| 400 447 | condition.                                                           |
| 106-117 | COLA structure appears to be in reasonable condition with no         |
| 440     | signs of structural defects.                                         |
| 118     | Eastern side of front façade generally in good condition.            |
| 119     | Road condition on Gilbert Road generally in good condition.          |
| 120     | Damage to stormwater outlet pipe on Gilbert Road.                    |
| 121     | Kerb and gutter on Gilbert Road generally in good condition.         |
| 122-124 | Cracking in concrete kerb and gutter on Gilbert Road.                |
| 125     | Concrete pavement on Gilbert Road generally in good condition.       |
| 126     | Castle Glen signage generally in good condition.                     |
| 127     | Concrete pavement on Gilbert Road generally in good condition.       |
| 128-129 | Damage to stormwater outlet pipe on Gilbert Road.                    |