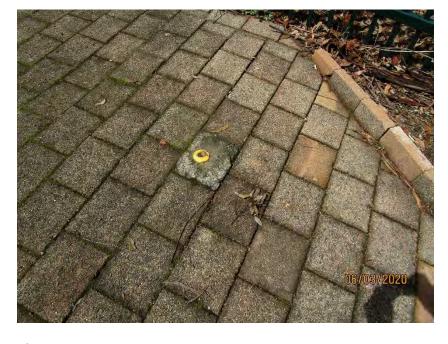

## **PHOTOGRAPHS**

| Photo   | Comments                                                             |
|---------|----------------------------------------------------------------------|
| 1-5     | Front façade of childcare centre. Structure appears to be in         |
|         | reasonable condition.                                                |
| 6-9     | Western wall of childcare centre. Structure is generally in good     |
|         | condition.                                                           |
| 10-11   | Masonry pavement in reasonable condition. Some areas with            |
|         | minor vertical displacement.                                         |
| 12      | Roof framing on western side of building. No signs of structural     |
|         | distress and generally in good condition.                            |
| 13-24   | Western wall of childcare centre. Structure is generally in good     |
|         | condition.                                                           |
| 25-30   | South-western corner of building. Generally in good condition with   |
|         | no signs of structural defects.                                      |
| 32-42   | Rear wall of the building. Generally in good condition with no signs |
|         | of structural defects.                                               |
| 43-52   | Masonry pavement in reasonable condition. Some areas with            |
|         | minor vertical displacement.                                         |
| 54-55   | Concrete pavement generally in reasonable condition. Some areas      |
|         | with vertical displacement.                                          |
| 56-60   | Cracking on concrete pavement.                                       |
| 61-62   | Minor cracking in asphaltic pavement.                                |
| 63-64   | Cracking on concrete pavement.                                       |
| 65-70   | Concrete pavement in reasonable condition.                           |
| 71-76   | Concrete pavement generally in reasonable condition. Some areas      |
|         | with vertical displacement.                                          |
| 77      | Cracking in asphaltic pavement around trees.                         |
| 78-82   | Most of asphaltic pavement in good condition.                        |
| 83-84   | Moderate cracking in asphaltic pavement at front entry to childcare  |
|         | building.                                                            |
| 85-90   | Cracking in concrete pavement at rear side of building.              |
| 91-96   | Outdoor structures appear to be in reasonable condition.             |
| 97      | Timber splitting in outdoor timber structure.                        |
| 98-101  | Outdoor structures appear to be in reasonable condition.             |
| 102     | External Covered Outdoor Learning Area (COLA) appears to be in       |
| 100 105 | good condition.                                                      |
| 103-105 | External shelter to the childcare centre generally in reasonable     |
| 400 447 | condition.                                                           |
| 106-117 | COLA structure appears to be in reasonable condition with no         |
| 440     | signs of structural defects.                                         |
| 118     | Eastern side of front façade generally in good condition.            |
| 119     | Road condition on Gilbert Road generally in good condition.          |
| 120     | Damage to stormwater outlet pipe on Gilbert Road.                    |
| 121     | Kerb and gutter on Gilbert Road generally in good condition.         |
| 122-124 | Cracking in concrete kerb and gutter on Gilbert Road.                |
| 125     | Concrete pavement on Gilbert Road generally in good condition.       |
| 126     | Castle Glen signage generally in good condition.                     |
| 127     | Concrete pavement on Gilbert Road generally in good condition.       |
| 128-129 | Damage to stormwater outlet pipe on Gilbert Road.                    |