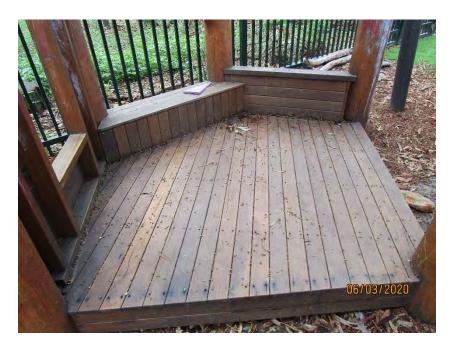

## **PHOTOGRAPHS**

| Photo   | Comments                                                             |
|---------|----------------------------------------------------------------------|
| 1-5     | Front façade of childcare centre. Structure appears to be in         |
|         | reasonable condition.                                                |
| 6-9     | Western wall of childcare centre. Structure is generally in good     |
|         | condition.                                                           |
| 10-11   | Masonry pavement in reasonable condition. Some areas with            |
|         | minor vertical displacement.                                         |
| 12      | Roof framing on western side of building. No signs of structural     |
|         | distress and generally in good condition.                            |
| 13-24   | Western wall of childcare centre. Structure is generally in good     |
|         | condition.                                                           |
| 25-30   | South-western corner of building. Generally in good condition with   |
|         | no signs of structural defects.                                      |
| 32-42   | Rear wall of the building. Generally in good condition with no signs |
|         | of structural defects.                                               |
| 43-52   | Masonry pavement in reasonable condition. Some areas with            |
|         | minor vertical displacement.                                         |
| 54-55   | Concrete pavement generally in reasonable condition. Some areas      |
|         | with vertical displacement.                                          |
| 56-60   | Cracking on concrete pavement.                                       |
| 61-62   | Minor cracking in asphaltic pavement.                                |
| 63-64   | Cracking on concrete pavement.                                       |
| 65-70   | Concrete pavement in reasonable condition.                           |
| 71-76   | Concrete pavement generally in reasonable condition. Some areas      |
|         | with vertical displacement.                                          |
| 77      | Cracking in asphaltic pavement around trees.                         |
| 78-82   | Most of asphaltic pavement in good condition.                        |
| 83-84   | Moderate cracking in asphaltic pavement at front entry to childcare  |
|         | building.                                                            |
| 85-90   | Cracking in concrete pavement at rear side of building.              |
| 91-96   | Outdoor structures appear to be in reasonable condition.             |
| 97      | Timber splitting in outdoor timber structure.                        |
| 98-101  | Outdoor structures appear to be in reasonable condition.             |
| 102     | External Covered Outdoor Learning Area (COLA) appears to be in       |
| 100 105 | good condition.                                                      |
| 103-105 | External shelter to the childcare centre generally in reasonable     |
| 400 447 | condition.                                                           |
| 106-117 | COLA structure appears to be in reasonable condition with no         |
| 440     | signs of structural defects.                                         |
| 118     | Eastern side of front façade generally in good condition.            |
| 119     | Road condition on Gilbert Road generally in good condition.          |
| 120     | Damage to stormwater outlet pipe on Gilbert Road.                    |
| 121     | Kerb and gutter on Gilbert Road generally in good condition.         |
| 122-124 | Cracking in concrete kerb and gutter on Gilbert Road.                |
| 125     | Concrete pavement on Gilbert Road generally in good condition.       |
| 126     | Castle Glen signage generally in good condition.                     |
| 127     | Concrete pavement on Gilbert Road generally in good condition.       |
| 128-129 | Damage to stormwater outlet pipe on Gilbert Road.                    |