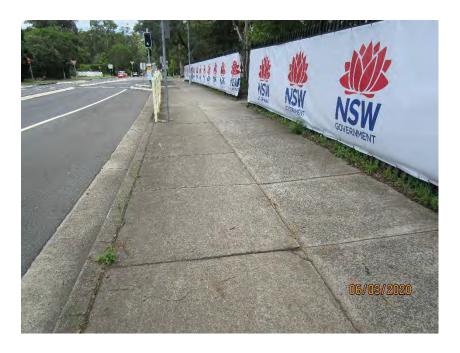

## **PHOTOGRAPHS**

| Photo   | Comments                                                             |
|---------|----------------------------------------------------------------------|
| 1-5     | Front façade of childcare centre. Structure appears to be in         |
|         | reasonable condition.                                                |
| 6-9     | Western wall of childcare centre. Structure is generally in good     |
|         | condition.                                                           |
| 10-11   | Masonry pavement in reasonable condition. Some areas with            |
|         | minor vertical displacement.                                         |
| 12      | Roof framing on western side of building. No signs of structural     |
|         | distress and generally in good condition.                            |
| 13-24   | Western wall of childcare centre. Structure is generally in good     |
|         | condition.                                                           |
| 25-30   | South-western corner of building. Generally in good condition with   |
|         | no signs of structural defects.                                      |
| 32-42   | Rear wall of the building. Generally in good condition with no signs |
|         | of structural defects.                                               |
| 43-52   | Masonry pavement in reasonable condition. Some areas with            |
|         | minor vertical displacement.                                         |
| 54-55   | Concrete pavement generally in reasonable condition. Some areas      |
|         | with vertical displacement.                                          |
| 56-60   | Cracking on concrete pavement.                                       |
| 61-62   | Minor cracking in asphaltic pavement.                                |
| 63-64   | Cracking on concrete pavement.                                       |
| 65-70   | Concrete pavement in reasonable condition.                           |
| 71-76   | Concrete pavement generally in reasonable condition. Some areas      |
|         | with vertical displacement.                                          |
| 77      | Cracking in asphaltic pavement around trees.                         |
| 78-82   | Most of asphaltic pavement in good condition.                        |
| 83-84   | Moderate cracking in asphaltic pavement at front entry to childcare  |
|         | building.                                                            |
| 85-90   | Cracking in concrete pavement at rear side of building.              |
| 91-96   | Outdoor structures appear to be in reasonable condition.             |
| 97      | Timber splitting in outdoor timber structure.                        |
| 98-101  | Outdoor structures appear to be in reasonable condition.             |
| 102     | External Covered Outdoor Learning Area (COLA) appears to be in       |
| 100 105 | good condition.                                                      |
| 103-105 | External shelter to the childcare centre generally in reasonable     |
| 400 447 | condition.                                                           |
| 106-117 | COLA structure appears to be in reasonable condition with no         |
| 440     | signs of structural defects.                                         |
| 118     | Eastern side of front façade generally in good condition.            |
| 119     | Road condition on Gilbert Road generally in good condition.          |
| 120     | Damage to stormwater outlet pipe on Gilbert Road.                    |
| 121     | Kerb and gutter on Gilbert Road generally in good condition.         |
| 122-124 | Cracking in concrete kerb and gutter on Gilbert Road.                |
| 125     | Concrete pavement on Gilbert Road generally in good condition.       |
| 126     | Castle Glen signage generally in good condition.                     |
| 127     | Concrete pavement on Gilbert Road generally in good condition.       |
| 128-129 | Damage to stormwater outlet pipe on Gilbert Road.                    |