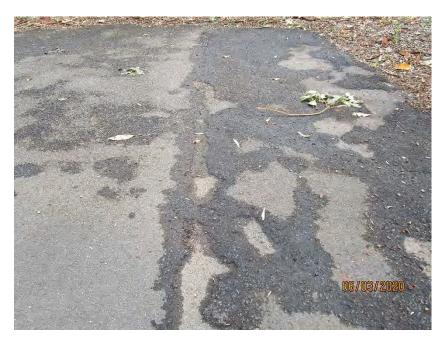

## **PHOTOGRAPHS**

| Photo   | Comments                                                             |
|---------|----------------------------------------------------------------------|
| 1-5     | Front façade of childcare centre. Structure appears to be in         |
|         | reasonable condition.                                                |
| 6-9     | Western wall of childcare centre. Structure is generally in good     |
|         | condition.                                                           |
| 10-11   | Masonry pavement in reasonable condition. Some areas with            |
|         | minor vertical displacement.                                         |
| 12      | Roof framing on western side of building. No signs of structural     |
|         | distress and generally in good condition.                            |
| 13-24   | Western wall of childcare centre. Structure is generally in good     |
|         | condition.                                                           |
| 25-30   | South-western corner of building. Generally in good condition with   |
|         | no signs of structural defects.                                      |
| 32-42   | Rear wall of the building. Generally in good condition with no signs |
|         | of structural defects.                                               |
| 43-52   | Masonry pavement in reasonable condition. Some areas with            |
|         | minor vertical displacement.                                         |
| 54-55   | Concrete pavement generally in reasonable condition. Some areas      |
|         | with vertical displacement.                                          |
| 56-60   | Cracking on concrete pavement.                                       |
| 61-62   | Minor cracking in asphaltic pavement.                                |
| 63-64   | Cracking on concrete pavement.                                       |
| 65-70   | Concrete pavement in reasonable condition.                           |
| 71-76   | Concrete pavement generally in reasonable condition. Some areas      |
|         | with vertical displacement.                                          |
| 77      | Cracking in asphaltic pavement around trees.                         |
| 78-82   | Most of asphaltic pavement in good condition.                        |
| 83-84   | Moderate cracking in asphaltic pavement at front entry to childcare  |
|         | building.                                                            |
| 85-90   | Cracking in concrete pavement at rear side of building.              |
| 91-96   | Outdoor structures appear to be in reasonable condition.             |
| 97      | Timber splitting in outdoor timber structure.                        |
| 98-101  | Outdoor structures appear to be in reasonable condition.             |
| 102     | External Covered Outdoor Learning Area (COLA) appears to be in       |
| 100 105 | good condition.                                                      |
| 103-105 | External shelter to the childcare centre generally in reasonable     |
| 400 447 | condition.                                                           |
| 106-117 | COLA structure appears to be in reasonable condition with no         |
| 440     | signs of structural defects.                                         |
| 118     | Eastern side of front façade generally in good condition.            |
| 119     | Road condition on Gilbert Road generally in good condition.          |
| 120     | Damage to stormwater outlet pipe on Gilbert Road.                    |
| 121     | Kerb and gutter on Gilbert Road generally in good condition.         |
| 122-124 | Cracking in concrete kerb and gutter on Gilbert Road.                |
| 125     | Concrete pavement on Gilbert Road generally in good condition.       |
| 126     | Castle Glen signage generally in good condition.                     |
| 127     | Concrete pavement on Gilbert Road generally in good condition.       |
| 128-129 | Damage to stormwater outlet pipe on Gilbert Road.                    |