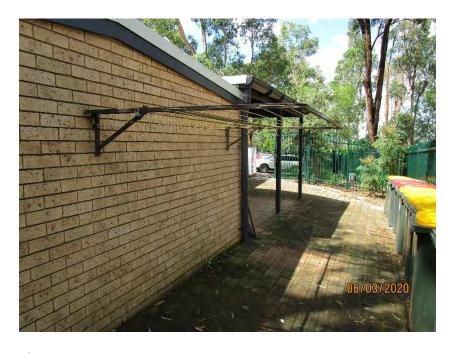

## **PHOTOGRAPHS**

| Photo   | Comments                                                             |
|---------|----------------------------------------------------------------------|
| 1-5     | Front façade of childcare centre. Structure appears to be in         |
|         | reasonable condition.                                                |
| 6-9     | Western wall of childcare centre. Structure is generally in good     |
|         | condition.                                                           |
| 10-11   | Masonry pavement in reasonable condition. Some areas with            |
|         | minor vertical displacement.                                         |
| 12      | Roof framing on western side of building. No signs of structural     |
|         | distress and generally in good condition.                            |
| 13-24   | Western wall of childcare centre. Structure is generally in good     |
|         | condition.                                                           |
| 25-30   | South-western corner of building. Generally in good condition with   |
|         | no signs of structural defects.                                      |
| 32-42   | Rear wall of the building. Generally in good condition with no signs |
|         | of structural defects.                                               |
| 43-52   | Masonry pavement in reasonable condition. Some areas with            |
|         | minor vertical displacement.                                         |
| 54-55   | Concrete pavement generally in reasonable condition. Some areas      |
|         | with vertical displacement.                                          |
| 56-60   | Cracking on concrete pavement.                                       |
| 61-62   | Minor cracking in asphaltic pavement.                                |
| 63-64   | Cracking on concrete pavement.                                       |
| 65-70   | Concrete pavement in reasonable condition.                           |
| 71-76   | Concrete pavement generally in reasonable condition. Some areas      |
|         | with vertical displacement.                                          |
| 77      | Cracking in asphaltic pavement around trees.                         |
| 78-82   | Most of asphaltic pavement in good condition.                        |
| 83-84   | Moderate cracking in asphaltic pavement at front entry to childcare  |
|         | building.                                                            |
| 85-90   | Cracking in concrete pavement at rear side of building.              |
| 91-96   | Outdoor structures appear to be in reasonable condition.             |
| 97      | Timber splitting in outdoor timber structure.                        |
| 98-101  | Outdoor structures appear to be in reasonable condition.             |
| 102     | External Covered Outdoor Learning Area (COLA) appears to be in       |
| 100 105 | good condition.                                                      |
| 103-105 | External shelter to the childcare centre generally in reasonable     |
| 400 447 | condition.                                                           |
| 106-117 | COLA structure appears to be in reasonable condition with no         |
| 440     | signs of structural defects.                                         |
| 118     | Eastern side of front façade generally in good condition.            |
| 119     | Road condition on Gilbert Road generally in good condition.          |
| 120     | Damage to stormwater outlet pipe on Gilbert Road.                    |
| 121     | Kerb and gutter on Gilbert Road generally in good condition.         |
| 122-124 | Cracking in concrete kerb and gutter on Gilbert Road.                |
| 125     | Concrete pavement on Gilbert Road generally in good condition.       |
| 126     | Castle Glen signage generally in good condition.                     |
| 127     | Concrete pavement on Gilbert Road generally in good condition.       |
| 128-129 | Damage to stormwater outlet pipe on Gilbert Road.                    |