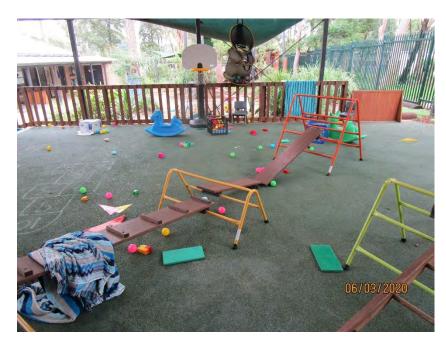

## **PHOTOGRAPHS**

| Photo   | Comments                                                             |
|---------|----------------------------------------------------------------------|
| 1-5     | Front façade of childcare centre. Structure appears to be in         |
|         | reasonable condition.                                                |
| 6-9     | Western wall of childcare centre. Structure is generally in good     |
|         | condition.                                                           |
| 10-11   | Masonry pavement in reasonable condition. Some areas with            |
|         | minor vertical displacement.                                         |
| 12      | Roof framing on western side of building. No signs of structural     |
|         | distress and generally in good condition.                            |
| 13-24   | Western wall of childcare centre. Structure is generally in good     |
|         | condition.                                                           |
| 25-30   | South-western corner of building. Generally in good condition with   |
|         | no signs of structural defects.                                      |
| 32-42   | Rear wall of the building. Generally in good condition with no signs |
|         | of structural defects.                                               |
| 43-52   | Masonry pavement in reasonable condition. Some areas with            |
|         | minor vertical displacement.                                         |
| 54-55   | Concrete pavement generally in reasonable condition. Some areas      |
|         | with vertical displacement.                                          |
| 56-60   | Cracking on concrete pavement.                                       |
| 61-62   | Minor cracking in asphaltic pavement.                                |
| 63-64   | Cracking on concrete pavement.                                       |
| 65-70   | Concrete pavement in reasonable condition.                           |
| 71-76   | Concrete pavement generally in reasonable condition. Some areas      |
|         | with vertical displacement.                                          |
| 77      | Cracking in asphaltic pavement around trees.                         |
| 78-82   | Most of asphaltic pavement in good condition.                        |
| 83-84   | Moderate cracking in asphaltic pavement at front entry to childcare  |
|         | building.                                                            |
| 85-90   | Cracking in concrete pavement at rear side of building.              |
| 91-96   | Outdoor structures appear to be in reasonable condition.             |
| 97      | Timber splitting in outdoor timber structure.                        |
| 98-101  | Outdoor structures appear to be in reasonable condition.             |
| 102     | External Covered Outdoor Learning Area (COLA) appears to be in       |
| 100 105 | good condition.                                                      |
| 103-105 | External shelter to the childcare centre generally in reasonable     |
| 400 447 | condition.                                                           |
| 106-117 | COLA structure appears to be in reasonable condition with no         |
| 440     | signs of structural defects.                                         |
| 118     | Eastern side of front façade generally in good condition.            |
| 119     | Road condition on Gilbert Road generally in good condition.          |
| 120     | Damage to stormwater outlet pipe on Gilbert Road.                    |
| 121     | Kerb and gutter on Gilbert Road generally in good condition.         |
| 122-124 | Cracking in concrete kerb and gutter on Gilbert Road.                |
| 125     | Concrete pavement on Gilbert Road generally in good condition.       |
| 126     | Castle Glen signage generally in good condition.                     |
| 127     | Concrete pavement on Gilbert Road generally in good condition.       |
| 128-129 | Damage to stormwater outlet pipe on Gilbert Road.                    |