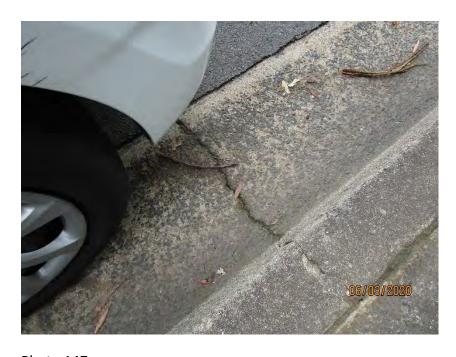

## **PHOTOGRAPHS**

| Photo   | Comments                                                             |
|---------|----------------------------------------------------------------------|
| 1-5     | Front façade of childcare centre. Structure appears to be in         |
|         | reasonable condition.                                                |
| 6-9     | Western wall of childcare centre. Structure is generally in good     |
|         | condition.                                                           |
| 10-11   | Masonry pavement in reasonable condition. Some areas with            |
|         | minor vertical displacement.                                         |
| 12      | Roof framing on western side of building. No signs of structural     |
|         | distress and generally in good condition.                            |
| 13-24   | Western wall of childcare centre. Structure is generally in good     |
|         | condition.                                                           |
| 25-30   | South-western corner of building. Generally in good condition with   |
|         | no signs of structural defects.                                      |
| 32-42   | Rear wall of the building. Generally in good condition with no signs |
|         | of structural defects.                                               |
| 43-52   | Masonry pavement in reasonable condition. Some areas with            |
|         | minor vertical displacement.                                         |
| 54-55   | Concrete pavement generally in reasonable condition. Some areas      |
|         | with vertical displacement.                                          |
| 56-60   | Cracking on concrete pavement.                                       |
| 61-62   | Minor cracking in asphaltic pavement.                                |
| 63-64   | Cracking on concrete pavement.                                       |
| 65-70   | Concrete pavement in reasonable condition.                           |
| 71-76   | Concrete pavement generally in reasonable condition. Some areas      |
|         | with vertical displacement.                                          |
| 77      | Cracking in asphaltic pavement around trees.                         |
| 78-82   | Most of asphaltic pavement in good condition.                        |
| 83-84   | Moderate cracking in asphaltic pavement at front entry to childcare  |
|         | building.                                                            |
| 85-90   | Cracking in concrete pavement at rear side of building.              |
| 91-96   | Outdoor structures appear to be in reasonable condition.             |
| 97      | Timber splitting in outdoor timber structure.                        |
| 98-101  | Outdoor structures appear to be in reasonable condition.             |
| 102     | External Covered Outdoor Learning Area (COLA) appears to be in       |
| 100 105 | good condition.                                                      |
| 103-105 | External shelter to the childcare centre generally in reasonable     |
| 400 447 | condition.                                                           |
| 106-117 | COLA structure appears to be in reasonable condition with no         |
| 440     | signs of structural defects.                                         |
| 118     | Eastern side of front façade generally in good condition.            |
| 119     | Road condition on Gilbert Road generally in good condition.          |
| 120     | Damage to stormwater outlet pipe on Gilbert Road.                    |
| 121     | Kerb and gutter on Gilbert Road generally in good condition.         |
| 122-124 | Cracking in concrete kerb and gutter on Gilbert Road.                |
| 125     | Concrete pavement on Gilbert Road generally in good condition.       |
| 126     | Castle Glen signage generally in good condition.                     |
| 127     | Concrete pavement on Gilbert Road generally in good condition.       |
| 128-129 | Damage to stormwater outlet pipe on Gilbert Road.                    |