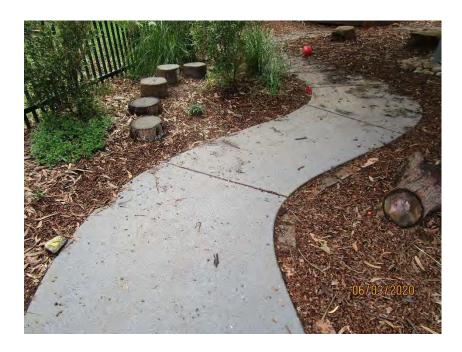

## **PHOTOGRAPHS**

| Photo   | Comments                                                             |
|---------|----------------------------------------------------------------------|
| 1-5     | Front façade of childcare centre. Structure appears to be in         |
|         | reasonable condition.                                                |
| 6-9     | Western wall of childcare centre. Structure is generally in good     |
|         | condition.                                                           |
| 10-11   | Masonry pavement in reasonable condition. Some areas with            |
|         | minor vertical displacement.                                         |
| 12      | Roof framing on western side of building. No signs of structural     |
|         | distress and generally in good condition.                            |
| 13-24   | Western wall of childcare centre. Structure is generally in good     |
|         | condition.                                                           |
| 25-30   | South-western corner of building. Generally in good condition with   |
|         | no signs of structural defects.                                      |
| 32-42   | Rear wall of the building. Generally in good condition with no signs |
|         | of structural defects.                                               |
| 43-52   | Masonry pavement in reasonable condition. Some areas with            |
|         | minor vertical displacement.                                         |
| 54-55   | Concrete pavement generally in reasonable condition. Some areas      |
|         | with vertical displacement.                                          |
| 56-60   | Cracking on concrete pavement.                                       |
| 61-62   | Minor cracking in asphaltic pavement.                                |
| 63-64   | Cracking on concrete pavement.                                       |
| 65-70   | Concrete pavement in reasonable condition.                           |
| 71-76   | Concrete pavement generally in reasonable condition. Some areas      |
|         | with vertical displacement.                                          |
| 77      | Cracking in asphaltic pavement around trees.                         |
| 78-82   | Most of asphaltic pavement in good condition.                        |
| 83-84   | Moderate cracking in asphaltic pavement at front entry to childcare  |
|         | building.                                                            |
| 85-90   | Cracking in concrete pavement at rear side of building.              |
| 91-96   | Outdoor structures appear to be in reasonable condition.             |
| 97      | Timber splitting in outdoor timber structure.                        |
| 98-101  | Outdoor structures appear to be in reasonable condition.             |
| 102     | External Covered Outdoor Learning Area (COLA) appears to be in       |
| 100 105 | good condition.                                                      |
| 103-105 | External shelter to the childcare centre generally in reasonable     |
| 400 447 | condition.                                                           |
| 106-117 | COLA structure appears to be in reasonable condition with no         |
| 440     | signs of structural defects.                                         |
| 118     | Eastern side of front façade generally in good condition.            |
| 119     | Road condition on Gilbert Road generally in good condition.          |
| 120     | Damage to stormwater outlet pipe on Gilbert Road.                    |
| 121     | Kerb and gutter on Gilbert Road generally in good condition.         |
| 122-124 | Cracking in concrete kerb and gutter on Gilbert Road.                |
| 125     | Concrete pavement on Gilbert Road generally in good condition.       |
| 126     | Castle Glen signage generally in good condition.                     |
| 127     | Concrete pavement on Gilbert Road generally in good condition.       |
| 128-129 | Damage to stormwater outlet pipe on Gilbert Road.                    |