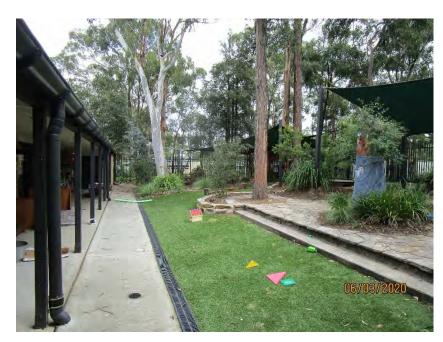

## **PHOTOGRAPHS**

| Photo   | Comments                                                             |
|---------|----------------------------------------------------------------------|
| 1-5     | Front façade of childcare centre. Structure appears to be in         |
|         | reasonable condition.                                                |
| 6-9     | Western wall of childcare centre. Structure is generally in good     |
|         | condition.                                                           |
| 10-11   | Masonry pavement in reasonable condition. Some areas with            |
|         | minor vertical displacement.                                         |
| 12      | Roof framing on western side of building. No signs of structural     |
|         | distress and generally in good condition.                            |
| 13-24   | Western wall of childcare centre. Structure is generally in good     |
|         | condition.                                                           |
| 25-30   | South-western corner of building. Generally in good condition with   |
|         | no signs of structural defects.                                      |
| 32-42   | Rear wall of the building. Generally in good condition with no signs |
|         | of structural defects.                                               |
| 43-52   | Masonry pavement in reasonable condition. Some areas with            |
|         | minor vertical displacement.                                         |
| 54-55   | Concrete pavement generally in reasonable condition. Some areas      |
|         | with vertical displacement.                                          |
| 56-60   | Cracking on concrete pavement.                                       |
| 61-62   | Minor cracking in asphaltic pavement.                                |
| 63-64   | Cracking on concrete pavement.                                       |
| 65-70   | Concrete pavement in reasonable condition.                           |
| 71-76   | Concrete pavement generally in reasonable condition. Some areas      |
|         | with vertical displacement.                                          |
| 77      | Cracking in asphaltic pavement around trees.                         |
| 78-82   | Most of asphaltic pavement in good condition.                        |
| 83-84   | Moderate cracking in asphaltic pavement at front entry to childcare  |
|         | building.                                                            |
| 85-90   | Cracking in concrete pavement at rear side of building.              |
| 91-96   | Outdoor structures appear to be in reasonable condition.             |
| 97      | Timber splitting in outdoor timber structure.                        |
| 98-101  | Outdoor structures appear to be in reasonable condition.             |
| 102     | External Covered Outdoor Learning Area (COLA) appears to be in       |
| 100 105 | good condition.                                                      |
| 103-105 | External shelter to the childcare centre generally in reasonable     |
| 400 447 | condition.                                                           |
| 106-117 | COLA structure appears to be in reasonable condition with no         |
| 440     | signs of structural defects.                                         |
| 118     | Eastern side of front façade generally in good condition.            |
| 119     | Road condition on Gilbert Road generally in good condition.          |
| 120     | Damage to stormwater outlet pipe on Gilbert Road.                    |
| 121     | Kerb and gutter on Gilbert Road generally in good condition.         |
| 122-124 | Cracking in concrete kerb and gutter on Gilbert Road.                |
| 125     | Concrete pavement on Gilbert Road generally in good condition.       |
| 126     | Castle Glen signage generally in good condition.                     |
| 127     | Concrete pavement on Gilbert Road generally in good condition.       |
| 128-129 | Damage to stormwater outlet pipe on Gilbert Road.                    |