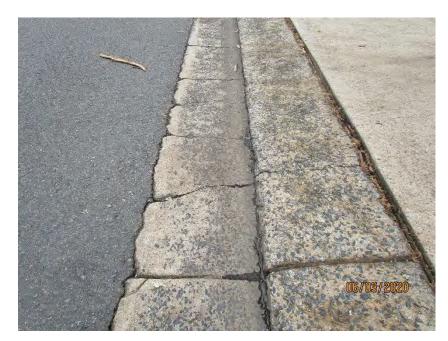

## **PHOTOGRAPHS**

| Photo   | Comments                                                             |
|---------|----------------------------------------------------------------------|
| 1-5     | Front façade of childcare centre. Structure appears to be in         |
|         | reasonable condition.                                                |
| 6-9     | Western wall of childcare centre. Structure is generally in good     |
|         | condition.                                                           |
| 10-11   | Masonry pavement in reasonable condition. Some areas with            |
|         | minor vertical displacement.                                         |
| 12      | Roof framing on western side of building. No signs of structural     |
|         | distress and generally in good condition.                            |
| 13-24   | Western wall of childcare centre. Structure is generally in good     |
|         | condition.                                                           |
| 25-30   | South-western corner of building. Generally in good condition with   |
|         | no signs of structural defects.                                      |
| 32-42   | Rear wall of the building. Generally in good condition with no signs |
|         | of structural defects.                                               |
| 43-52   | Masonry pavement in reasonable condition. Some areas with            |
|         | minor vertical displacement.                                         |
| 54-55   | Concrete pavement generally in reasonable condition. Some areas      |
|         | with vertical displacement.                                          |
| 56-60   | Cracking on concrete pavement.                                       |
| 61-62   | Minor cracking in asphaltic pavement.                                |
| 63-64   | Cracking on concrete pavement.                                       |
| 65-70   | Concrete pavement in reasonable condition.                           |
| 71-76   | Concrete pavement generally in reasonable condition. Some areas      |
|         | with vertical displacement.                                          |
| 77      | Cracking in asphaltic pavement around trees.                         |
| 78-82   | Most of asphaltic pavement in good condition.                        |
| 83-84   | Moderate cracking in asphaltic pavement at front entry to childcare  |
|         | building.                                                            |
| 85-90   | Cracking in concrete pavement at rear side of building.              |
| 91-96   | Outdoor structures appear to be in reasonable condition.             |
| 97      | Timber splitting in outdoor timber structure.                        |
| 98-101  | Outdoor structures appear to be in reasonable condition.             |
| 102     | External Covered Outdoor Learning Area (COLA) appears to be in       |
| 100 105 | good condition.                                                      |
| 103-105 | External shelter to the childcare centre generally in reasonable     |
| 400 447 | condition.                                                           |
| 106-117 | COLA structure appears to be in reasonable condition with no         |
| 440     | signs of structural defects.                                         |
| 118     | Eastern side of front façade generally in good condition.            |
| 119     | Road condition on Gilbert Road generally in good condition.          |
| 120     | Damage to stormwater outlet pipe on Gilbert Road.                    |
| 121     | Kerb and gutter on Gilbert Road generally in good condition.         |
| 122-124 | Cracking in concrete kerb and gutter on Gilbert Road.                |
| 125     | Concrete pavement on Gilbert Road generally in good condition.       |
| 126     | Castle Glen signage generally in good condition.                     |
| 127     | Concrete pavement on Gilbert Road generally in good condition.       |
| 128-129 | Damage to stormwater outlet pipe on Gilbert Road.                    |

| 130         | Concrete pavement on Gilbert Road generally in good condition.                                     |
|-------------|----------------------------------------------------------------------------------------------------|
| 131         |                                                                                                    |
|             | Lighting post generally in good condition.                                                         |
| 132         | Road sign generally in good condition.                                                             |
| 133-134     | Cracking in concrete pavement at base of street light.                                             |
| 135         | Road condition on Gilbert Road generally in good condition.                                        |
| 136         | Concrete pavement on Gilbert Road generally in good condition.                                     |
| 137-138     | Concrete cracking on kerb and gutter on Gilbert Road.                                              |
| 139-140     | Schools signage and fencing generally in good condition.                                           |
| 141         | Concrete pavement on Gilbert Road generally in good condition.                                     |
| 142         | Cracking in concrete pavement on Gilbert Road.                                                     |
| 143-144     | Cracking on concrete kerb on Gilbert Road.                                                         |
| 145-146     | Concrete pavement on Gilbert Road generally in good condition.                                     |
| 147         | Concrete cracking on kerb and gutter on Gilbert Road.                                              |
| 148-149     | Cracking in concrete pavement adjacent to services lid.                                            |
| 150         | Concrete pavement on Gilbert Road generally in good condition.                                     |
| 151         | Concrete cracking on kerb and gutter on Gilbert Road.                                              |
| 152         | Concrete pavement on Gilbert Road generally in good condition.                                     |
| 153         | Kerb and gutter on Gilbert Road generally in good condition.                                       |
| 154         | Concrete cracking on kerb and gutter on Gilbert Road.                                              |
| 155         | Concrete pavement on Gilbert Road generally in good condition.                                     |
| 156         | Kerb inlet pit on Gilbert Road generally in good condition.                                        |
| 157-159     | Concrete pavement on Gilbert Road generally in good condition.                                     |
| 160         | Road condition on Gilbert Road generally in good condition.                                        |
| 161         | Damage to 'Keep Left' sign on Gilbert Road.                                                        |
| 162-163,165 | Concrete pavement on Gilbert Road generally in good condition.                                     |
| 164         | Street sign on Gilbert Road generally in good condition.                                           |
| 166         | Street lights on Gilbert Road generally in good condition.                                         |
| 167-168     |                                                                                                    |
|             | Cracking in concrete pavement at light crossing.                                                   |
| 169         | Street lights on Gilbert Road generally in good condition.                                         |
| 170         | Concrete pavement at intersection of Gilbert Road and Ridgecrop Drive generally in good condition. |
| 171-173     | Damage to street sign at intersection of Gilbert Road and Ridgecrop Drive                          |
| 174         | Concrete pavement at intersection of Gilbert Road and Ridgecrop                                    |
|             | Drive generally in good condition.                                                                 |
| 175         | Damage to street post at intersection of Gilbert Road and                                          |
|             | Ridgecrop Drive                                                                                    |
| 176-177     | Concrete pavement generally in reasonable condition. Some areas                                    |
|             | with vertical displacement.                                                                        |
| 178-183     | Street signs on Ridgecrop Drive generally in good condition.                                       |
| 184         | Spray paint on street sign on Ridgecrop Drive.                                                     |
| 185         | Concrete pavement generally in reasonable condition. Some areas                                    |
| 100         | with vertical displacement.                                                                        |
| 186-187     | Cracking in concrete pavement on Ridgecrop Drive.                                                  |
| 188         | Concrete pavement generally in reasonable condition. Some areas                                    |
| 100         | with vertical displacement.                                                                        |
| 189-190     | Displacement in balustrade on Ridgecrop Drive.                                                     |
| 191         | Minor cracking in kerb and gutter, asphaltic pavement.                                             |
| 192         | Seating bench on Ridgecrop Drive generally in good condition.                                      |
| 193-194     | Displacement of street sign on Ridgecrop Drive.                                                    |
|             |                                                                                                    |