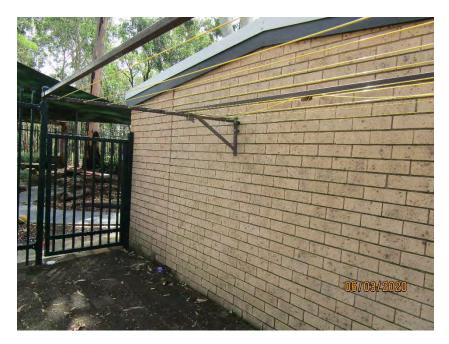

## **PHOTOGRAPHS**

| Photo   | Comments                                                             |
|---------|----------------------------------------------------------------------|
| 1-5     | Front façade of childcare centre. Structure appears to be in         |
|         | reasonable condition.                                                |
| 6-9     | Western wall of childcare centre. Structure is generally in good     |
|         | condition.                                                           |
| 10-11   | Masonry pavement in reasonable condition. Some areas with            |
|         | minor vertical displacement.                                         |
| 12      | Roof framing on western side of building. No signs of structural     |
|         | distress and generally in good condition.                            |
| 13-24   | Western wall of childcare centre. Structure is generally in good     |
|         | condition.                                                           |
| 25-30   | South-western corner of building. Generally in good condition with   |
|         | no signs of structural defects.                                      |
| 32-42   | Rear wall of the building. Generally in good condition with no signs |
|         | of structural defects.                                               |
| 43-52   | Masonry pavement in reasonable condition. Some areas with            |
|         | minor vertical displacement.                                         |
| 54-55   | Concrete pavement generally in reasonable condition. Some areas      |
|         | with vertical displacement.                                          |
| 56-60   | Cracking on concrete pavement.                                       |
| 61-62   | Minor cracking in asphaltic pavement.                                |
| 63-64   | Cracking on concrete pavement.                                       |
| 65-70   | Concrete pavement in reasonable condition.                           |
| 71-76   | Concrete pavement generally in reasonable condition. Some areas      |
|         | with vertical displacement.                                          |
| 77      | Cracking in asphaltic pavement around trees.                         |
| 78-82   | Most of asphaltic pavement in good condition.                        |
| 83-84   | Moderate cracking in asphaltic pavement at front entry to childcare  |
|         | building.                                                            |
| 85-90   | Cracking in concrete pavement at rear side of building.              |
| 91-96   | Outdoor structures appear to be in reasonable condition.             |
| 97      | Timber splitting in outdoor timber structure.                        |
| 98-101  | Outdoor structures appear to be in reasonable condition.             |
| 102     | External Covered Outdoor Learning Area (COLA) appears to be in       |
| 100 105 | good condition.                                                      |
| 103-105 | External shelter to the childcare centre generally in reasonable     |
| 400 447 | condition.                                                           |
| 106-117 | COLA structure appears to be in reasonable condition with no         |
| 440     | signs of structural defects.                                         |
| 118     | Eastern side of front façade generally in good condition.            |
| 119     | Road condition on Gilbert Road generally in good condition.          |
| 120     | Damage to stormwater outlet pipe on Gilbert Road.                    |
| 121     | Kerb and gutter on Gilbert Road generally in good condition.         |
| 122-124 | Cracking in concrete kerb and gutter on Gilbert Road.                |
| 125     | Concrete pavement on Gilbert Road generally in good condition.       |
| 126     | Castle Glen signage generally in good condition.                     |
| 127     | Concrete pavement on Gilbert Road generally in good condition.       |
| 128-129 | Damage to stormwater outlet pipe on Gilbert Road.                    |