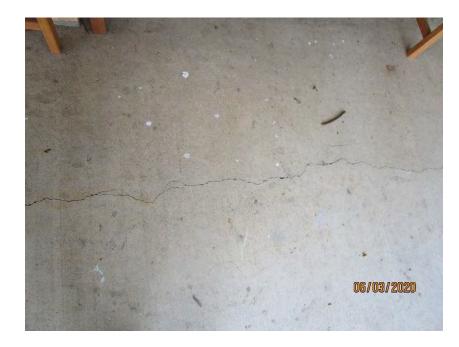

## **PHOTOGRAPHS**

| Photo   | Comments                                                             |
|---------|----------------------------------------------------------------------|
| 1-5     | Front façade of childcare centre. Structure appears to be in         |
|         | reasonable condition.                                                |
| 6-9     | Western wall of childcare centre. Structure is generally in good     |
|         | condition.                                                           |
| 10-11   | Masonry pavement in reasonable condition. Some areas with            |
|         | minor vertical displacement.                                         |
| 12      | Roof framing on western side of building. No signs of structural     |
|         | distress and generally in good condition.                            |
| 13-24   | Western wall of childcare centre. Structure is generally in good     |
|         | condition.                                                           |
| 25-30   | South-western corner of building. Generally in good condition with   |
|         | no signs of structural defects.                                      |
| 32-42   | Rear wall of the building. Generally in good condition with no signs |
|         | of structural defects.                                               |
| 43-52   | Masonry pavement in reasonable condition. Some areas with            |
|         | minor vertical displacement.                                         |
| 54-55   | Concrete pavement generally in reasonable condition. Some areas      |
|         | with vertical displacement.                                          |
| 56-60   | Cracking on concrete pavement.                                       |
| 61-62   | Minor cracking in asphaltic pavement.                                |
| 63-64   | Cracking on concrete pavement.                                       |
| 65-70   | Concrete pavement in reasonable condition.                           |
| 71-76   | Concrete pavement generally in reasonable condition. Some areas      |
|         | with vertical displacement.                                          |
| 77      | Cracking in asphaltic pavement around trees.                         |
| 78-82   | Most of asphaltic pavement in good condition.                        |
| 83-84   | Moderate cracking in asphaltic pavement at front entry to childcare  |
|         | building.                                                            |
| 85-90   | Cracking in concrete pavement at rear side of building.              |
| 91-96   | Outdoor structures appear to be in reasonable condition.             |
| 97      | Timber splitting in outdoor timber structure.                        |
| 98-101  | Outdoor structures appear to be in reasonable condition.             |
| 102     | External Covered Outdoor Learning Area (COLA) appears to be in       |
| 100 105 | good condition.                                                      |
| 103-105 | External shelter to the childcare centre generally in reasonable     |
| 400 447 | condition.                                                           |
| 106-117 | COLA structure appears to be in reasonable condition with no         |
| 440     | signs of structural defects.                                         |
| 118     | Eastern side of front façade generally in good condition.            |
| 119     | Road condition on Gilbert Road generally in good condition.          |
| 120     | Damage to stormwater outlet pipe on Gilbert Road.                    |
| 121     | Kerb and gutter on Gilbert Road generally in good condition.         |
| 122-124 | Cracking in concrete kerb and gutter on Gilbert Road.                |
| 125     | Concrete pavement on Gilbert Road generally in good condition.       |
| 126     | Castle Glen signage generally in good condition.                     |
| 127     | Concrete pavement on Gilbert Road generally in good condition.       |
| 128-129 | Damage to stormwater outlet pipe on Gilbert Road.                    |