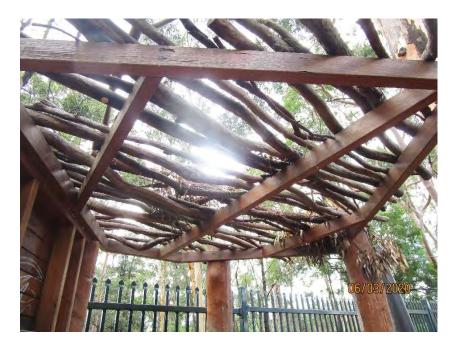

## **PHOTOGRAPHS**

| Photo   | Comments                                                             |
|---------|----------------------------------------------------------------------|
| 1-5     | Front façade of childcare centre. Structure appears to be in         |
|         | reasonable condition.                                                |
| 6-9     | Western wall of childcare centre. Structure is generally in good     |
|         | condition.                                                           |
| 10-11   | Masonry pavement in reasonable condition. Some areas with            |
|         | minor vertical displacement.                                         |
| 12      | Roof framing on western side of building. No signs of structural     |
|         | distress and generally in good condition.                            |
| 13-24   | Western wall of childcare centre. Structure is generally in good     |
|         | condition.                                                           |
| 25-30   | South-western corner of building. Generally in good condition with   |
|         | no signs of structural defects.                                      |
| 32-42   | Rear wall of the building. Generally in good condition with no signs |
|         | of structural defects.                                               |
| 43-52   | Masonry pavement in reasonable condition. Some areas with            |
|         | minor vertical displacement.                                         |
| 54-55   | Concrete pavement generally in reasonable condition. Some areas      |
|         | with vertical displacement.                                          |
| 56-60   | Cracking on concrete pavement.                                       |
| 61-62   | Minor cracking in asphaltic pavement.                                |
| 63-64   | Cracking on concrete pavement.                                       |
| 65-70   | Concrete pavement in reasonable condition.                           |
| 71-76   | Concrete pavement generally in reasonable condition. Some areas      |
|         | with vertical displacement.                                          |
| 77      | Cracking in asphaltic pavement around trees.                         |
| 78-82   | Most of asphaltic pavement in good condition.                        |
| 83-84   | Moderate cracking in asphaltic pavement at front entry to childcare  |
|         | building.                                                            |
| 85-90   | Cracking in concrete pavement at rear side of building.              |
| 91-96   | Outdoor structures appear to be in reasonable condition.             |
| 97      | Timber splitting in outdoor timber structure.                        |
| 98-101  | Outdoor structures appear to be in reasonable condition.             |
| 102     | External Covered Outdoor Learning Area (COLA) appears to be in       |
| 100 105 | good condition.                                                      |
| 103-105 | External shelter to the childcare centre generally in reasonable     |
| 400 447 | condition.                                                           |
| 106-117 | COLA structure appears to be in reasonable condition with no         |
| 440     | signs of structural defects.                                         |
| 118     | Eastern side of front façade generally in good condition.            |
| 119     | Road condition on Gilbert Road generally in good condition.          |
| 120     | Damage to stormwater outlet pipe on Gilbert Road.                    |
| 121     | Kerb and gutter on Gilbert Road generally in good condition.         |
| 122-124 | Cracking in concrete kerb and gutter on Gilbert Road.                |
| 125     | Concrete pavement on Gilbert Road generally in good condition.       |
| 126     | Castle Glen signage generally in good condition.                     |
| 127     | Concrete pavement on Gilbert Road generally in good condition.       |
| 128-129 | Damage to stormwater outlet pipe on Gilbert Road.                    |