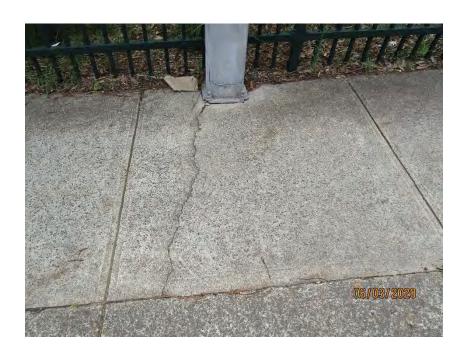

| 130         | Concrete pavement on Gilbert Road generally in good condition.                                     |
|-------------|----------------------------------------------------------------------------------------------------|
| 131         |                                                                                                    |
|             | Lighting post generally in good condition.                                                         |
| 132         | Road sign generally in good condition.                                                             |
| 133-134     | Cracking in concrete pavement at base of street light.                                             |
| 135         | Road condition on Gilbert Road generally in good condition.                                        |
| 136         | Concrete pavement on Gilbert Road generally in good condition.                                     |
| 137-138     | Concrete cracking on kerb and gutter on Gilbert Road.                                              |
| 139-140     | Schools signage and fencing generally in good condition.                                           |
| 141         | Concrete pavement on Gilbert Road generally in good condition.                                     |
| 142         | Cracking in concrete pavement on Gilbert Road.                                                     |
| 143-144     | Cracking on concrete kerb on Gilbert Road.                                                         |
| 145-146     | Concrete pavement on Gilbert Road generally in good condition.                                     |
| 147         | Concrete cracking on kerb and gutter on Gilbert Road.                                              |
| 148-149     | Cracking in concrete pavement adjacent to services lid.                                            |
| 150         | Concrete pavement on Gilbert Road generally in good condition.                                     |
| 151         | Concrete cracking on kerb and gutter on Gilbert Road.                                              |
| 152         | Concrete pavement on Gilbert Road generally in good condition.                                     |
| 153         | Kerb and gutter on Gilbert Road generally in good condition.                                       |
| 154         | Concrete cracking on kerb and gutter on Gilbert Road.                                              |
| 155         | Concrete pavement on Gilbert Road generally in good condition.                                     |
| 156         | Kerb inlet pit on Gilbert Road generally in good condition.                                        |
| 157-159     | Concrete pavement on Gilbert Road generally in good condition.                                     |
| 160         | Road condition on Gilbert Road generally in good condition.                                        |
| 161         | Damage to 'Keep Left' sign on Gilbert Road.                                                        |
| 162-163,165 | Concrete pavement on Gilbert Road generally in good condition.                                     |
| 164         | Street sign on Gilbert Road generally in good condition.                                           |
| 166         | Street lights on Gilbert Road generally in good condition.                                         |
| 167-168     |                                                                                                    |
|             | Cracking in concrete pavement at light crossing.                                                   |
| 169         | Street lights on Gilbert Road generally in good condition.                                         |
| 170         | Concrete pavement at intersection of Gilbert Road and Ridgecrop Drive generally in good condition. |
| 171-173     | Damage to street sign at intersection of Gilbert Road and Ridgecrop Drive                          |
| 174         | Concrete pavement at intersection of Gilbert Road and Ridgecrop                                    |
|             | Drive generally in good condition.                                                                 |
| 175         | Damage to street post at intersection of Gilbert Road and                                          |
|             | Ridgecrop Drive                                                                                    |
| 176-177     | Concrete pavement generally in reasonable condition. Some areas                                    |
|             | with vertical displacement.                                                                        |
| 178-183     | Street signs on Ridgecrop Drive generally in good condition.                                       |
| 184         | Spray paint on street sign on Ridgecrop Drive.                                                     |
| 185         | Concrete pavement generally in reasonable condition. Some areas                                    |
| 100         | with vertical displacement.                                                                        |
| 186-187     | Cracking in concrete pavement on Ridgecrop Drive.                                                  |
| 188         | Concrete pavement generally in reasonable condition. Some areas                                    |
| 100         | with vertical displacement.                                                                        |
| 189-190     | Displacement in balustrade on Ridgecrop Drive.                                                     |
| 191         | Minor cracking in kerb and gutter, asphaltic pavement.                                             |
| 192         | Seating bench on Ridgecrop Drive generally in good condition.                                      |
| 193-194     | Displacement of street sign on Ridgecrop Drive.                                                    |
|             |                                                                                                    |