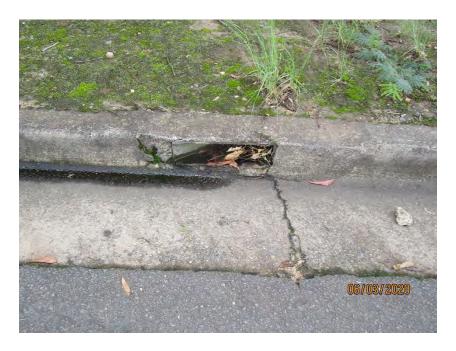

## **PHOTOGRAPHS**

| Photo   | Comments                                                             |
|---------|----------------------------------------------------------------------|
| 1-5     | Front façade of childcare centre. Structure appears to be in         |
|         | reasonable condition.                                                |
| 6-9     | Western wall of childcare centre. Structure is generally in good     |
|         | condition.                                                           |
| 10-11   | Masonry pavement in reasonable condition. Some areas with            |
|         | minor vertical displacement.                                         |
| 12      | Roof framing on western side of building. No signs of structural     |
|         | distress and generally in good condition.                            |
| 13-24   | Western wall of childcare centre. Structure is generally in good     |
|         | condition.                                                           |
| 25-30   | South-western corner of building. Generally in good condition with   |
|         | no signs of structural defects.                                      |
| 32-42   | Rear wall of the building. Generally in good condition with no signs |
|         | of structural defects.                                               |
| 43-52   | Masonry pavement in reasonable condition. Some areas with            |
|         | minor vertical displacement.                                         |
| 54-55   | Concrete pavement generally in reasonable condition. Some areas      |
|         | with vertical displacement.                                          |
| 56-60   | Cracking on concrete pavement.                                       |
| 61-62   | Minor cracking in asphaltic pavement.                                |
| 63-64   | Cracking on concrete pavement.                                       |
| 65-70   | Concrete pavement in reasonable condition.                           |
| 71-76   | Concrete pavement generally in reasonable condition. Some areas      |
|         | with vertical displacement.                                          |
| 77      | Cracking in asphaltic pavement around trees.                         |
| 78-82   | Most of asphaltic pavement in good condition.                        |
| 83-84   | Moderate cracking in asphaltic pavement at front entry to childcare  |
|         | building.                                                            |
| 85-90   | Cracking in concrete pavement at rear side of building.              |
| 91-96   | Outdoor structures appear to be in reasonable condition.             |
| 97      | Timber splitting in outdoor timber structure.                        |
| 98-101  | Outdoor structures appear to be in reasonable condition.             |
| 102     | External Covered Outdoor Learning Area (COLA) appears to be in       |
| 100 105 | good condition.                                                      |
| 103-105 | External shelter to the childcare centre generally in reasonable     |
| 400 447 | condition.                                                           |
| 106-117 | COLA structure appears to be in reasonable condition with no         |
| 440     | signs of structural defects.                                         |
| 118     | Eastern side of front façade generally in good condition.            |
| 119     | Road condition on Gilbert Road generally in good condition.          |
| 120     | Damage to stormwater outlet pipe on Gilbert Road.                    |
| 121     | Kerb and gutter on Gilbert Road generally in good condition.         |
| 122-124 | Cracking in concrete kerb and gutter on Gilbert Road.                |
| 125     | Concrete pavement on Gilbert Road generally in good condition.       |
| 126     | Castle Glen signage generally in good condition.                     |
| 127     | Concrete pavement on Gilbert Road generally in good condition.       |
| 128-129 | Damage to stormwater outlet pipe on Gilbert Road.                    |