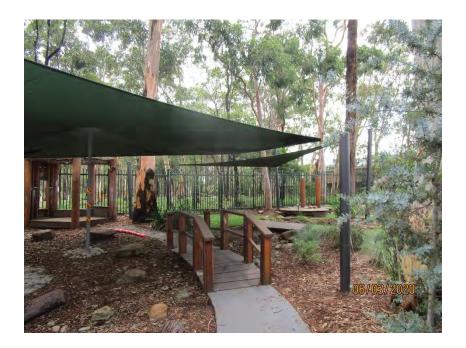

## **PHOTOGRAPHS**

| Photo   | Comments                                                             |
|---------|----------------------------------------------------------------------|
| 1-5     | Front façade of childcare centre. Structure appears to be in         |
|         | reasonable condition.                                                |
| 6-9     | Western wall of childcare centre. Structure is generally in good     |
|         | condition.                                                           |
| 10-11   | Masonry pavement in reasonable condition. Some areas with            |
|         | minor vertical displacement.                                         |
| 12      | Roof framing on western side of building. No signs of structural     |
|         | distress and generally in good condition.                            |
| 13-24   | Western wall of childcare centre. Structure is generally in good     |
|         | condition.                                                           |
| 25-30   | South-western corner of building. Generally in good condition with   |
|         | no signs of structural defects.                                      |
| 32-42   | Rear wall of the building. Generally in good condition with no signs |
|         | of structural defects.                                               |
| 43-52   | Masonry pavement in reasonable condition. Some areas with            |
|         | minor vertical displacement.                                         |
| 54-55   | Concrete pavement generally in reasonable condition. Some areas      |
|         | with vertical displacement.                                          |
| 56-60   | Cracking on concrete pavement.                                       |
| 61-62   | Minor cracking in asphaltic pavement.                                |
| 63-64   | Cracking on concrete pavement.                                       |
| 65-70   | Concrete pavement in reasonable condition.                           |
| 71-76   | Concrete pavement generally in reasonable condition. Some areas      |
|         | with vertical displacement.                                          |
| 77      | Cracking in asphaltic pavement around trees.                         |
| 78-82   | Most of asphaltic pavement in good condition.                        |
| 83-84   | Moderate cracking in asphaltic pavement at front entry to childcare  |
|         | building.                                                            |
| 85-90   | Cracking in concrete pavement at rear side of building.              |
| 91-96   | Outdoor structures appear to be in reasonable condition.             |
| 97      | Timber splitting in outdoor timber structure.                        |
| 98-101  | Outdoor structures appear to be in reasonable condition.             |
| 102     | External Covered Outdoor Learning Area (COLA) appears to be in       |
| 100 105 | good condition.                                                      |
| 103-105 | External shelter to the childcare centre generally in reasonable     |
| 400 447 | condition.                                                           |
| 106-117 | COLA structure appears to be in reasonable condition with no         |
| 440     | signs of structural defects.                                         |
| 118     | Eastern side of front façade generally in good condition.            |
| 119     | Road condition on Gilbert Road generally in good condition.          |
| 120     | Damage to stormwater outlet pipe on Gilbert Road.                    |
| 121     | Kerb and gutter on Gilbert Road generally in good condition.         |
| 122-124 | Cracking in concrete kerb and gutter on Gilbert Road.                |
| 125     | Concrete pavement on Gilbert Road generally in good condition.       |
| 126     | Castle Glen signage generally in good condition.                     |
| 127     | Concrete pavement on Gilbert Road generally in good condition.       |
| 128-129 | Damage to stormwater outlet pipe on Gilbert Road.                    |