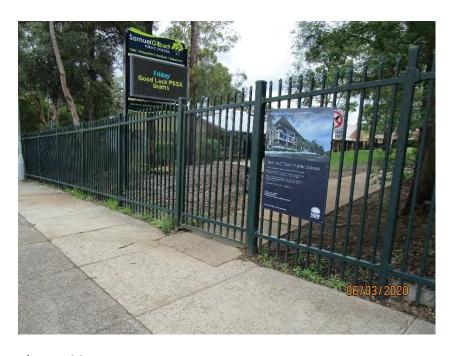

## **PHOTOGRAPHS**

| Photo   | Comments                                                             |
|---------|----------------------------------------------------------------------|
| 1-5     | Front façade of childcare centre. Structure appears to be in         |
|         | reasonable condition.                                                |
| 6-9     | Western wall of childcare centre. Structure is generally in good     |
|         | condition.                                                           |
| 10-11   | Masonry pavement in reasonable condition. Some areas with            |
|         | minor vertical displacement.                                         |
| 12      | Roof framing on western side of building. No signs of structural     |
|         | distress and generally in good condition.                            |
| 13-24   | Western wall of childcare centre. Structure is generally in good     |
|         | condition.                                                           |
| 25-30   | South-western corner of building. Generally in good condition with   |
|         | no signs of structural defects.                                      |
| 32-42   | Rear wall of the building. Generally in good condition with no signs |
|         | of structural defects.                                               |
| 43-52   | Masonry pavement in reasonable condition. Some areas with            |
|         | minor vertical displacement.                                         |
| 54-55   | Concrete pavement generally in reasonable condition. Some areas      |
|         | with vertical displacement.                                          |
| 56-60   | Cracking on concrete pavement.                                       |
| 61-62   | Minor cracking in asphaltic pavement.                                |
| 63-64   | Cracking on concrete pavement.                                       |
| 65-70   | Concrete pavement in reasonable condition.                           |
| 71-76   | Concrete pavement generally in reasonable condition. Some areas      |
|         | with vertical displacement.                                          |
| 77      | Cracking in asphaltic pavement around trees.                         |
| 78-82   | Most of asphaltic pavement in good condition.                        |
| 83-84   | Moderate cracking in asphaltic pavement at front entry to childcare  |
|         | building.                                                            |
| 85-90   | Cracking in concrete pavement at rear side of building.              |
| 91-96   | Outdoor structures appear to be in reasonable condition.             |
| 97      | Timber splitting in outdoor timber structure.                        |
| 98-101  | Outdoor structures appear to be in reasonable condition.             |
| 102     | External Covered Outdoor Learning Area (COLA) appears to be in       |
| 100 105 | good condition.                                                      |
| 103-105 | External shelter to the childcare centre generally in reasonable     |
| 400 447 | condition.                                                           |
| 106-117 | COLA structure appears to be in reasonable condition with no         |
| 440     | signs of structural defects.                                         |
| 118     | Eastern side of front façade generally in good condition.            |
| 119     | Road condition on Gilbert Road generally in good condition.          |
| 120     | Damage to stormwater outlet pipe on Gilbert Road.                    |
| 121     | Kerb and gutter on Gilbert Road generally in good condition.         |
| 122-124 | Cracking in concrete kerb and gutter on Gilbert Road.                |
| 125     | Concrete pavement on Gilbert Road generally in good condition.       |
| 126     | Castle Glen signage generally in good condition.                     |
| 127     | Concrete pavement on Gilbert Road generally in good condition.       |
| 128-129 | Damage to stormwater outlet pipe on Gilbert Road.                    |