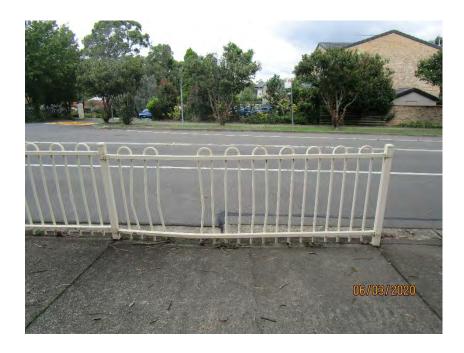

| 130         | Concrete pavement on Gilbert Road generally in good condition.                                     |
|-------------|----------------------------------------------------------------------------------------------------|
| 131         |                                                                                                    |
|             | Lighting post generally in good condition.                                                         |
| 132         | Road sign generally in good condition.                                                             |
| 133-134     | Cracking in concrete pavement at base of street light.                                             |
| 135         | Road condition on Gilbert Road generally in good condition.                                        |
| 136         | Concrete pavement on Gilbert Road generally in good condition.                                     |
| 137-138     | Concrete cracking on kerb and gutter on Gilbert Road.                                              |
| 139-140     | Schools signage and fencing generally in good condition.                                           |
| 141         | Concrete pavement on Gilbert Road generally in good condition.                                     |
| 142         | Cracking in concrete pavement on Gilbert Road.                                                     |
| 143-144     | Cracking on concrete kerb on Gilbert Road.                                                         |
| 145-146     | Concrete pavement on Gilbert Road generally in good condition.                                     |
| 147         | Concrete cracking on kerb and gutter on Gilbert Road.                                              |
| 148-149     | Cracking in concrete pavement adjacent to services lid.                                            |
| 150         | Concrete pavement on Gilbert Road generally in good condition.                                     |
| 151         | Concrete cracking on kerb and gutter on Gilbert Road.                                              |
| 152         | Concrete pavement on Gilbert Road generally in good condition.                                     |
| 153         | Kerb and gutter on Gilbert Road generally in good condition.                                       |
| 154         | Concrete cracking on kerb and gutter on Gilbert Road.                                              |
| 155         | Concrete pavement on Gilbert Road generally in good condition.                                     |
| 156         | Kerb inlet pit on Gilbert Road generally in good condition.                                        |
| 157-159     | Concrete pavement on Gilbert Road generally in good condition.                                     |
| 160         | Road condition on Gilbert Road generally in good condition.                                        |
| 161         | Damage to 'Keep Left' sign on Gilbert Road.                                                        |
| 162-163,165 | Concrete pavement on Gilbert Road generally in good condition.                                     |
| 164         | Street sign on Gilbert Road generally in good condition.                                           |
| 166         | Street lights on Gilbert Road generally in good condition.                                         |
| 167-168     |                                                                                                    |
|             | Cracking in concrete pavement at light crossing.                                                   |
| 169         | Street lights on Gilbert Road generally in good condition.                                         |
| 170         | Concrete pavement at intersection of Gilbert Road and Ridgecrop Drive generally in good condition. |
| 171-173     | Damage to street sign at intersection of Gilbert Road and Ridgecrop Drive                          |
| 174         | Concrete pavement at intersection of Gilbert Road and Ridgecrop                                    |
|             | Drive generally in good condition.                                                                 |
| 175         | Damage to street post at intersection of Gilbert Road and                                          |
|             | Ridgecrop Drive                                                                                    |
| 176-177     | Concrete pavement generally in reasonable condition. Some areas                                    |
|             | with vertical displacement.                                                                        |
| 178-183     | Street signs on Ridgecrop Drive generally in good condition.                                       |
| 184         | Spray paint on street sign on Ridgecrop Drive.                                                     |
| 185         | Concrete pavement generally in reasonable condition. Some areas                                    |
| 100         | with vertical displacement.                                                                        |
| 186-187     | Cracking in concrete pavement on Ridgecrop Drive.                                                  |
| 188         | Concrete pavement generally in reasonable condition. Some areas                                    |
| 100         | with vertical displacement.                                                                        |
| 189-190     | Displacement in balustrade on Ridgecrop Drive.                                                     |
| 191         | Minor cracking in kerb and gutter, asphaltic pavement.                                             |
| 192         | Seating bench on Ridgecrop Drive generally in good condition.                                      |
| 193-194     | Displacement of street sign on Ridgecrop Drive.                                                    |
|             |                                                                                                    |

| 195-196 | Cracking on concrete pavement on Ridgecrop Drive.             |
|---------|---------------------------------------------------------------|
| 197     | Seating bench on Ridgecrop Drive generally in good condition. |
| 198-199 | Damage to balustrade on Ridgecrop Drive.                      |
| 200     | Cracking in concrete pavement on Ridgecrop Drive.             |
| 201-204 | Concrete pavement and asphaltic road on Ridgecrop Drive       |
|         | generally in good condition.                                  |
| 205-206 | Road crossing on Ridgecrop drive generally in good condition. |
| 207     | Cracking in kerb on Ridgecrop Drive.                          |
| 208     | Damage to signage posts at crossing on Ridgecrop Drive        |
| 209-210 | Cracking in concrete pavement on Ridgecrop Drive.             |
| 211-212 | Damage to signage posts on Ridgecrop Drive                    |
| 213     | Damage to signage posts on Ridgecrop Drive                    |
| 214     | Cracking on concrete kerb and gutter on Ridgecrop Drive.      |
| 215     | Concrete pavement and asphaltic road on Ridgecrop Drive       |
|         | generally in good condition.                                  |
| 216     | Cracking on concrete kerb and gutter on Ridgecrop Drive.      |