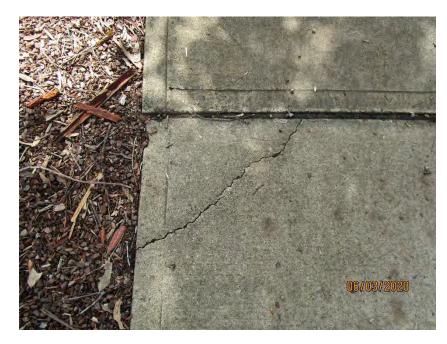

## **PHOTOGRAPHS**

| Photo   | Comments                                                             |
|---------|----------------------------------------------------------------------|
| 1-5     | Front façade of childcare centre. Structure appears to be in         |
|         | reasonable condition.                                                |
| 6-9     | Western wall of childcare centre. Structure is generally in good     |
|         | condition.                                                           |
| 10-11   | Masonry pavement in reasonable condition. Some areas with            |
|         | minor vertical displacement.                                         |
| 12      | Roof framing on western side of building. No signs of structural     |
|         | distress and generally in good condition.                            |
| 13-24   | Western wall of childcare centre. Structure is generally in good     |
|         | condition.                                                           |
| 25-30   | South-western corner of building. Generally in good condition with   |
|         | no signs of structural defects.                                      |
| 32-42   | Rear wall of the building. Generally in good condition with no signs |
|         | of structural defects.                                               |
| 43-52   | Masonry pavement in reasonable condition. Some areas with            |
|         | minor vertical displacement.                                         |
| 54-55   | Concrete pavement generally in reasonable condition. Some areas      |
|         | with vertical displacement.                                          |
| 56-60   | Cracking on concrete pavement.                                       |
| 61-62   | Minor cracking in asphaltic pavement.                                |
| 63-64   | Cracking on concrete pavement.                                       |
| 65-70   | Concrete pavement in reasonable condition.                           |
| 71-76   | Concrete pavement generally in reasonable condition. Some areas      |
|         | with vertical displacement.                                          |
| 77      | Cracking in asphaltic pavement around trees.                         |
| 78-82   | Most of asphaltic pavement in good condition.                        |
| 83-84   | Moderate cracking in asphaltic pavement at front entry to childcare  |
|         | building.                                                            |
| 85-90   | Cracking in concrete pavement at rear side of building.              |
| 91-96   | Outdoor structures appear to be in reasonable condition.             |
| 97      | Timber splitting in outdoor timber structure.                        |
| 98-101  | Outdoor structures appear to be in reasonable condition.             |
| 102     | External Covered Outdoor Learning Area (COLA) appears to be in       |
| 100 105 | good condition.                                                      |
| 103-105 | External shelter to the childcare centre generally in reasonable     |
| 400 447 | condition.                                                           |
| 106-117 | COLA structure appears to be in reasonable condition with no         |
| 440     | signs of structural defects.                                         |
| 118     | Eastern side of front façade generally in good condition.            |
| 119     | Road condition on Gilbert Road generally in good condition.          |
| 120     | Damage to stormwater outlet pipe on Gilbert Road.                    |
| 121     | Kerb and gutter on Gilbert Road generally in good condition.         |
| 122-124 | Cracking in concrete kerb and gutter on Gilbert Road.                |
| 125     | Concrete pavement on Gilbert Road generally in good condition.       |
| 126     | Castle Glen signage generally in good condition.                     |
| 127     | Concrete pavement on Gilbert Road generally in good condition.       |
| 128-129 | Damage to stormwater outlet pipe on Gilbert Road.                    |