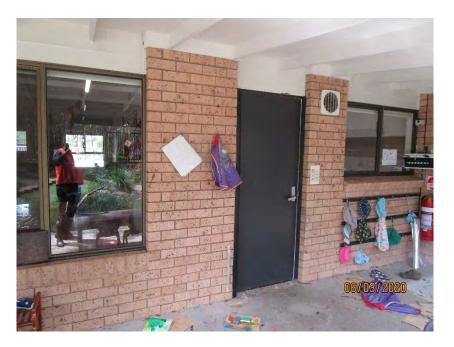

## **PHOTOGRAPHS**

| Photo   | Comments                                                             |
|---------|----------------------------------------------------------------------|
| 1-5     | Front façade of childcare centre. Structure appears to be in         |
|         | reasonable condition.                                                |
| 6-9     | Western wall of childcare centre. Structure is generally in good     |
|         | condition.                                                           |
| 10-11   | Masonry pavement in reasonable condition. Some areas with            |
|         | minor vertical displacement.                                         |
| 12      | Roof framing on western side of building. No signs of structural     |
|         | distress and generally in good condition.                            |
| 13-24   | Western wall of childcare centre. Structure is generally in good     |
|         | condition.                                                           |
| 25-30   | South-western corner of building. Generally in good condition with   |
|         | no signs of structural defects.                                      |
| 32-42   | Rear wall of the building. Generally in good condition with no signs |
|         | of structural defects.                                               |
| 43-52   | Masonry pavement in reasonable condition. Some areas with            |
|         | minor vertical displacement.                                         |
| 54-55   | Concrete pavement generally in reasonable condition. Some areas      |
|         | with vertical displacement.                                          |
| 56-60   | Cracking on concrete pavement.                                       |
| 61-62   | Minor cracking in asphaltic pavement.                                |
| 63-64   | Cracking on concrete pavement.                                       |
| 65-70   | Concrete pavement in reasonable condition.                           |
| 71-76   | Concrete pavement generally in reasonable condition. Some areas      |
|         | with vertical displacement.                                          |
| 77      | Cracking in asphaltic pavement around trees.                         |
| 78-82   | Most of asphaltic pavement in good condition.                        |
| 83-84   | Moderate cracking in asphaltic pavement at front entry to childcare  |
|         | building.                                                            |
| 85-90   | Cracking in concrete pavement at rear side of building.              |
| 91-96   | Outdoor structures appear to be in reasonable condition.             |
| 97      | Timber splitting in outdoor timber structure.                        |
| 98-101  | Outdoor structures appear to be in reasonable condition.             |
| 102     | External Covered Outdoor Learning Area (COLA) appears to be in       |
| 100 105 | good condition.                                                      |
| 103-105 | External shelter to the childcare centre generally in reasonable     |
| 400 447 | condition.                                                           |
| 106-117 | COLA structure appears to be in reasonable condition with no         |
| 440     | signs of structural defects.                                         |
| 118     | Eastern side of front façade generally in good condition.            |
| 119     | Road condition on Gilbert Road generally in good condition.          |
| 120     | Damage to stormwater outlet pipe on Gilbert Road.                    |
| 121     | Kerb and gutter on Gilbert Road generally in good condition.         |
| 122-124 | Cracking in concrete kerb and gutter on Gilbert Road.                |
| 125     | Concrete pavement on Gilbert Road generally in good condition.       |
| 126     | Castle Glen signage generally in good condition.                     |
| 127     | Concrete pavement on Gilbert Road generally in good condition.       |
| 128-129 | Damage to stormwater outlet pipe on Gilbert Road.                    |