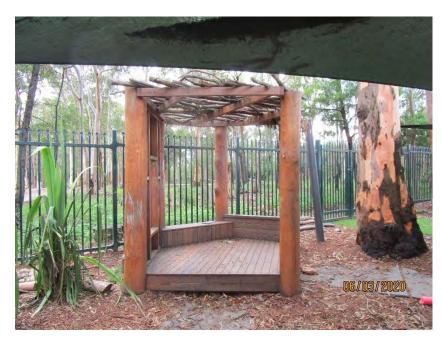

## **PHOTOGRAPHS**

| Photo   | Comments                                                             |
|---------|----------------------------------------------------------------------|
| 1-5     | Front façade of childcare centre. Structure appears to be in         |
|         | reasonable condition.                                                |
| 6-9     | Western wall of childcare centre. Structure is generally in good     |
|         | condition.                                                           |
| 10-11   | Masonry pavement in reasonable condition. Some areas with            |
|         | minor vertical displacement.                                         |
| 12      | Roof framing on western side of building. No signs of structural     |
|         | distress and generally in good condition.                            |
| 13-24   | Western wall of childcare centre. Structure is generally in good     |
|         | condition.                                                           |
| 25-30   | South-western corner of building. Generally in good condition with   |
|         | no signs of structural defects.                                      |
| 32-42   | Rear wall of the building. Generally in good condition with no signs |
|         | of structural defects.                                               |
| 43-52   | Masonry pavement in reasonable condition. Some areas with            |
|         | minor vertical displacement.                                         |
| 54-55   | Concrete pavement generally in reasonable condition. Some areas      |
|         | with vertical displacement.                                          |
| 56-60   | Cracking on concrete pavement.                                       |
| 61-62   | Minor cracking in asphaltic pavement.                                |
| 63-64   | Cracking on concrete pavement.                                       |
| 65-70   | Concrete pavement in reasonable condition.                           |
| 71-76   | Concrete pavement generally in reasonable condition. Some areas      |
|         | with vertical displacement.                                          |
| 77      | Cracking in asphaltic pavement around trees.                         |
| 78-82   | Most of asphaltic pavement in good condition.                        |
| 83-84   | Moderate cracking in asphaltic pavement at front entry to childcare  |
|         | building.                                                            |
| 85-90   | Cracking in concrete pavement at rear side of building.              |
| 91-96   | Outdoor structures appear to be in reasonable condition.             |
| 97      | Timber splitting in outdoor timber structure.                        |
| 98-101  | Outdoor structures appear to be in reasonable condition.             |
| 102     | External Covered Outdoor Learning Area (COLA) appears to be in       |
| 100 105 | good condition.                                                      |
| 103-105 | External shelter to the childcare centre generally in reasonable     |
| 400 447 | condition.                                                           |
| 106-117 | COLA structure appears to be in reasonable condition with no         |
| 440     | signs of structural defects.                                         |
| 118     | Eastern side of front façade generally in good condition.            |
| 119     | Road condition on Gilbert Road generally in good condition.          |
| 120     | Damage to stormwater outlet pipe on Gilbert Road.                    |
| 121     | Kerb and gutter on Gilbert Road generally in good condition.         |
| 122-124 | Cracking in concrete kerb and gutter on Gilbert Road.                |
| 125     | Concrete pavement on Gilbert Road generally in good condition.       |
| 126     | Castle Glen signage generally in good condition.                     |
| 127     | Concrete pavement on Gilbert Road generally in good condition.       |
| 128-129 | Damage to stormwater outlet pipe on Gilbert Road.                    |