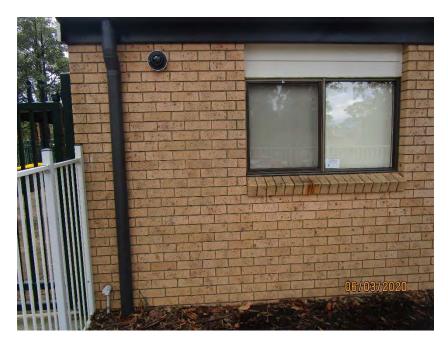

## **PHOTOGRAPHS**

| Photo   | Comments                                                             |
|---------|----------------------------------------------------------------------|
| 1-5     | Front façade of childcare centre. Structure appears to be in         |
|         | reasonable condition.                                                |
| 6-9     | Western wall of childcare centre. Structure is generally in good     |
|         | condition.                                                           |
| 10-11   | Masonry pavement in reasonable condition. Some areas with            |
|         | minor vertical displacement.                                         |
| 12      | Roof framing on western side of building. No signs of structural     |
|         | distress and generally in good condition.                            |
| 13-24   | Western wall of childcare centre. Structure is generally in good     |
|         | condition.                                                           |
| 25-30   | South-western corner of building. Generally in good condition with   |
|         | no signs of structural defects.                                      |
| 32-42   | Rear wall of the building. Generally in good condition with no signs |
|         | of structural defects.                                               |
| 43-52   | Masonry pavement in reasonable condition. Some areas with            |
|         | minor vertical displacement.                                         |
| 54-55   | Concrete pavement generally in reasonable condition. Some areas      |
|         | with vertical displacement.                                          |
| 56-60   | Cracking on concrete pavement.                                       |
| 61-62   | Minor cracking in asphaltic pavement.                                |
| 63-64   | Cracking on concrete pavement.                                       |
| 65-70   | Concrete pavement in reasonable condition.                           |
| 71-76   | Concrete pavement generally in reasonable condition. Some areas      |
|         | with vertical displacement.                                          |
| 77      | Cracking in asphaltic pavement around trees.                         |
| 78-82   | Most of asphaltic pavement in good condition.                        |
| 83-84   | Moderate cracking in asphaltic pavement at front entry to childcare  |
|         | building.                                                            |
| 85-90   | Cracking in concrete pavement at rear side of building.              |
| 91-96   | Outdoor structures appear to be in reasonable condition.             |
| 97      | Timber splitting in outdoor timber structure.                        |
| 98-101  | Outdoor structures appear to be in reasonable condition.             |
| 102     | External Covered Outdoor Learning Area (COLA) appears to be in       |
| 100 105 | good condition.                                                      |
| 103-105 | External shelter to the childcare centre generally in reasonable     |
| 400 447 | condition.                                                           |
| 106-117 | COLA structure appears to be in reasonable condition with no         |
| 440     | signs of structural defects.                                         |
| 118     | Eastern side of front façade generally in good condition.            |
| 119     | Road condition on Gilbert Road generally in good condition.          |
| 120     | Damage to stormwater outlet pipe on Gilbert Road.                    |
| 121     | Kerb and gutter on Gilbert Road generally in good condition.         |
| 122-124 | Cracking in concrete kerb and gutter on Gilbert Road.                |
| 125     | Concrete pavement on Gilbert Road generally in good condition.       |
| 126     | Castle Glen signage generally in good condition.                     |
| 127     | Concrete pavement on Gilbert Road generally in good condition.       |
| 128-129 | Damage to stormwater outlet pipe on Gilbert Road.                    |