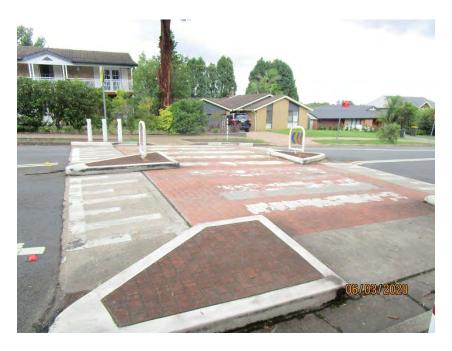

## **PHOTOGRAPHS**

| Photo   | Comments                                                             |
|---------|----------------------------------------------------------------------|
| 1-5     | Front façade of childcare centre. Structure appears to be in         |
|         | reasonable condition.                                                |
| 6-9     | Western wall of childcare centre. Structure is generally in good     |
|         | condition.                                                           |
| 10-11   | Masonry pavement in reasonable condition. Some areas with            |
|         | minor vertical displacement.                                         |
| 12      | Roof framing on western side of building. No signs of structural     |
|         | distress and generally in good condition.                            |
| 13-24   | Western wall of childcare centre. Structure is generally in good     |
|         | condition.                                                           |
| 25-30   | South-western corner of building. Generally in good condition with   |
|         | no signs of structural defects.                                      |
| 32-42   | Rear wall of the building. Generally in good condition with no signs |
|         | of structural defects.                                               |
| 43-52   | Masonry pavement in reasonable condition. Some areas with            |
|         | minor vertical displacement.                                         |
| 54-55   | Concrete pavement generally in reasonable condition. Some areas      |
|         | with vertical displacement.                                          |
| 56-60   | Cracking on concrete pavement.                                       |
| 61-62   | Minor cracking in asphaltic pavement.                                |
| 63-64   | Cracking on concrete pavement.                                       |
| 65-70   | Concrete pavement in reasonable condition.                           |
| 71-76   | Concrete pavement generally in reasonable condition. Some areas      |
|         | with vertical displacement.                                          |
| 77      | Cracking in asphaltic pavement around trees.                         |
| 78-82   | Most of asphaltic pavement in good condition.                        |
| 83-84   | Moderate cracking in asphaltic pavement at front entry to childcare  |
|         | building.                                                            |
| 85-90   | Cracking in concrete pavement at rear side of building.              |
| 91-96   | Outdoor structures appear to be in reasonable condition.             |
| 97      | Timber splitting in outdoor timber structure.                        |
| 98-101  | Outdoor structures appear to be in reasonable condition.             |
| 102     | External Covered Outdoor Learning Area (COLA) appears to be in       |
| 100 105 | good condition.                                                      |
| 103-105 | External shelter to the childcare centre generally in reasonable     |
| 400 447 | condition.                                                           |
| 106-117 | COLA structure appears to be in reasonable condition with no         |
| 440     | signs of structural defects.                                         |
| 118     | Eastern side of front façade generally in good condition.            |
| 119     | Road condition on Gilbert Road generally in good condition.          |
| 120     | Damage to stormwater outlet pipe on Gilbert Road.                    |
| 121     | Kerb and gutter on Gilbert Road generally in good condition.         |
| 122-124 | Cracking in concrete kerb and gutter on Gilbert Road.                |
| 125     | Concrete pavement on Gilbert Road generally in good condition.       |
| 126     | Castle Glen signage generally in good condition.                     |
| 127     | Concrete pavement on Gilbert Road generally in good condition.       |
| 128-129 | Damage to stormwater outlet pipe on Gilbert Road.                    |