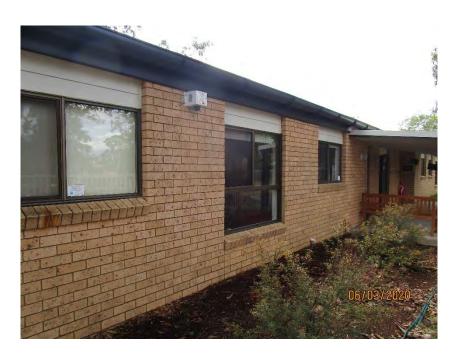

## **PHOTOGRAPHS**

| Photo   | Comments                                                             |
|---------|----------------------------------------------------------------------|
| 1-5     | Front façade of childcare centre. Structure appears to be in         |
|         | reasonable condition.                                                |
| 6-9     | Western wall of childcare centre. Structure is generally in good     |
|         | condition.                                                           |
| 10-11   | Masonry pavement in reasonable condition. Some areas with            |
|         | minor vertical displacement.                                         |
| 12      | Roof framing on western side of building. No signs of structural     |
|         | distress and generally in good condition.                            |
| 13-24   | Western wall of childcare centre. Structure is generally in good     |
|         | condition.                                                           |
| 25-30   | South-western corner of building. Generally in good condition with   |
|         | no signs of structural defects.                                      |
| 32-42   | Rear wall of the building. Generally in good condition with no signs |
|         | of structural defects.                                               |
| 43-52   | Masonry pavement in reasonable condition. Some areas with            |
|         | minor vertical displacement.                                         |
| 54-55   | Concrete pavement generally in reasonable condition. Some areas      |
|         | with vertical displacement.                                          |
| 56-60   | Cracking on concrete pavement.                                       |
| 61-62   | Minor cracking in asphaltic pavement.                                |
| 63-64   | Cracking on concrete pavement.                                       |
| 65-70   | Concrete pavement in reasonable condition.                           |
| 71-76   | Concrete pavement generally in reasonable condition. Some areas      |
|         | with vertical displacement.                                          |
| 77      | Cracking in asphaltic pavement around trees.                         |
| 78-82   | Most of asphaltic pavement in good condition.                        |
| 83-84   | Moderate cracking in asphaltic pavement at front entry to childcare  |
|         | building.                                                            |
| 85-90   | Cracking in concrete pavement at rear side of building.              |
| 91-96   | Outdoor structures appear to be in reasonable condition.             |
| 97      | Timber splitting in outdoor timber structure.                        |
| 98-101  | Outdoor structures appear to be in reasonable condition.             |
| 102     | External Covered Outdoor Learning Area (COLA) appears to be in       |
| 100 105 | good condition.                                                      |
| 103-105 | External shelter to the childcare centre generally in reasonable     |
| 400 447 | condition.                                                           |
| 106-117 | COLA structure appears to be in reasonable condition with no         |
| 440     | signs of structural defects.                                         |
| 118     | Eastern side of front façade generally in good condition.            |
| 119     | Road condition on Gilbert Road generally in good condition.          |
| 120     | Damage to stormwater outlet pipe on Gilbert Road.                    |
| 121     | Kerb and gutter on Gilbert Road generally in good condition.         |
| 122-124 | Cracking in concrete kerb and gutter on Gilbert Road.                |
| 125     | Concrete pavement on Gilbert Road generally in good condition.       |
| 126     | Castle Glen signage generally in good condition.                     |
| 127     | Concrete pavement on Gilbert Road generally in good condition.       |
| 128-129 | Damage to stormwater outlet pipe on Gilbert Road.                    |