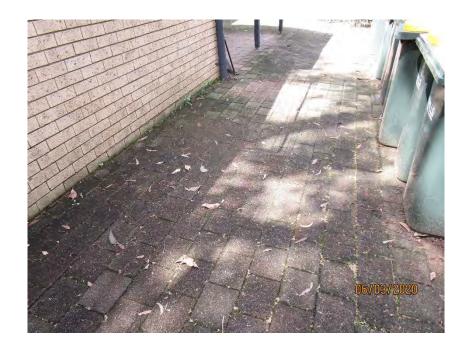

## **PHOTOGRAPHS**

| Photo   | Comments                                                             |
|---------|----------------------------------------------------------------------|
| 1-5     | Front façade of childcare centre. Structure appears to be in         |
|         | reasonable condition.                                                |
| 6-9     | Western wall of childcare centre. Structure is generally in good     |
|         | condition.                                                           |
| 10-11   | Masonry pavement in reasonable condition. Some areas with            |
|         | minor vertical displacement.                                         |
| 12      | Roof framing on western side of building. No signs of structural     |
|         | distress and generally in good condition.                            |
| 13-24   | Western wall of childcare centre. Structure is generally in good     |
|         | condition.                                                           |
| 25-30   | South-western corner of building. Generally in good condition with   |
|         | no signs of structural defects.                                      |
| 32-42   | Rear wall of the building. Generally in good condition with no signs |
|         | of structural defects.                                               |
| 43-52   | Masonry pavement in reasonable condition. Some areas with            |
|         | minor vertical displacement.                                         |
| 54-55   | Concrete pavement generally in reasonable condition. Some areas      |
|         | with vertical displacement.                                          |
| 56-60   | Cracking on concrete pavement.                                       |
| 61-62   | Minor cracking in asphaltic pavement.                                |
| 63-64   | Cracking on concrete pavement.                                       |
| 65-70   | Concrete pavement in reasonable condition.                           |
| 71-76   | Concrete pavement generally in reasonable condition. Some areas      |
|         | with vertical displacement.                                          |
| 77      | Cracking in asphaltic pavement around trees.                         |
| 78-82   | Most of asphaltic pavement in good condition.                        |
| 83-84   | Moderate cracking in asphaltic pavement at front entry to childcare  |
|         | building.                                                            |
| 85-90   | Cracking in concrete pavement at rear side of building.              |
| 91-96   | Outdoor structures appear to be in reasonable condition.             |
| 97      | Timber splitting in outdoor timber structure.                        |
| 98-101  | Outdoor structures appear to be in reasonable condition.             |
| 102     | External Covered Outdoor Learning Area (COLA) appears to be in       |
| 100 105 | good condition.                                                      |
| 103-105 | External shelter to the childcare centre generally in reasonable     |
| 400 447 | condition.                                                           |
| 106-117 | COLA structure appears to be in reasonable condition with no         |
| 440     | signs of structural defects.                                         |
| 118     | Eastern side of front façade generally in good condition.            |
| 119     | Road condition on Gilbert Road generally in good condition.          |
| 120     | Damage to stormwater outlet pipe on Gilbert Road.                    |
| 121     | Kerb and gutter on Gilbert Road generally in good condition.         |
| 122-124 | Cracking in concrete kerb and gutter on Gilbert Road.                |
| 125     | Concrete pavement on Gilbert Road generally in good condition.       |
| 126     | Castle Glen signage generally in good condition.                     |
| 127     | Concrete pavement on Gilbert Road generally in good condition.       |
| 128-129 | Damage to stormwater outlet pipe on Gilbert Road.                    |