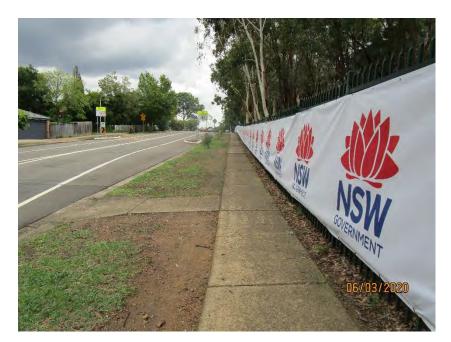

## **PHOTOGRAPHS**

| Photo   | Comments                                                             |
|---------|----------------------------------------------------------------------|
| 1-5     | Front façade of childcare centre. Structure appears to be in         |
|         | reasonable condition.                                                |
| 6-9     | Western wall of childcare centre. Structure is generally in good     |
|         | condition.                                                           |
| 10-11   | Masonry pavement in reasonable condition. Some areas with            |
|         | minor vertical displacement.                                         |
| 12      | Roof framing on western side of building. No signs of structural     |
|         | distress and generally in good condition.                            |
| 13-24   | Western wall of childcare centre. Structure is generally in good     |
|         | condition.                                                           |
| 25-30   | South-western corner of building. Generally in good condition with   |
|         | no signs of structural defects.                                      |
| 32-42   | Rear wall of the building. Generally in good condition with no signs |
|         | of structural defects.                                               |
| 43-52   | Masonry pavement in reasonable condition. Some areas with            |
|         | minor vertical displacement.                                         |
| 54-55   | Concrete pavement generally in reasonable condition. Some areas      |
|         | with vertical displacement.                                          |
| 56-60   | Cracking on concrete pavement.                                       |
| 61-62   | Minor cracking in asphaltic pavement.                                |
| 63-64   | Cracking on concrete pavement.                                       |
| 65-70   | Concrete pavement in reasonable condition.                           |
| 71-76   | Concrete pavement generally in reasonable condition. Some areas      |
|         | with vertical displacement.                                          |
| 77      | Cracking in asphaltic pavement around trees.                         |
| 78-82   | Most of asphaltic pavement in good condition.                        |
| 83-84   | Moderate cracking in asphaltic pavement at front entry to childcare  |
|         | building.                                                            |
| 85-90   | Cracking in concrete pavement at rear side of building.              |
| 91-96   | Outdoor structures appear to be in reasonable condition.             |
| 97      | Timber splitting in outdoor timber structure.                        |
| 98-101  | Outdoor structures appear to be in reasonable condition.             |
| 102     | External Covered Outdoor Learning Area (COLA) appears to be in       |
| 100 105 | good condition.                                                      |
| 103-105 | External shelter to the childcare centre generally in reasonable     |
| 400 447 | condition.                                                           |
| 106-117 | COLA structure appears to be in reasonable condition with no         |
| 440     | signs of structural defects.                                         |
| 118     | Eastern side of front façade generally in good condition.            |
| 119     | Road condition on Gilbert Road generally in good condition.          |
| 120     | Damage to stormwater outlet pipe on Gilbert Road.                    |
| 121     | Kerb and gutter on Gilbert Road generally in good condition.         |
| 122-124 | Cracking in concrete kerb and gutter on Gilbert Road.                |
| 125     | Concrete pavement on Gilbert Road generally in good condition.       |
| 126     | Castle Glen signage generally in good condition.                     |
| 127     | Concrete pavement on Gilbert Road generally in good condition.       |
| 128-129 | Damage to stormwater outlet pipe on Gilbert Road.                    |