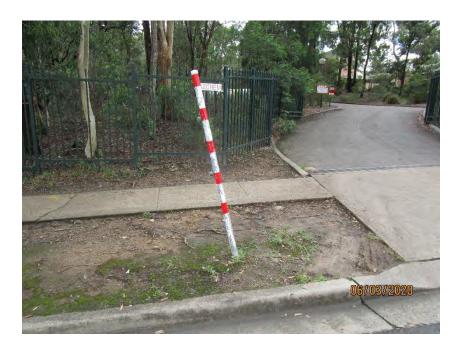

## **PHOTOGRAPHS**

| Photo   | Comments                                                             |
|---------|----------------------------------------------------------------------|
| 1-5     | Front façade of childcare centre. Structure appears to be in         |
|         | reasonable condition.                                                |
| 6-9     | Western wall of childcare centre. Structure is generally in good     |
|         | condition.                                                           |
| 10-11   | Masonry pavement in reasonable condition. Some areas with            |
|         | minor vertical displacement.                                         |
| 12      | Roof framing on western side of building. No signs of structural     |
|         | distress and generally in good condition.                            |
| 13-24   | Western wall of childcare centre. Structure is generally in good     |
|         | condition.                                                           |
| 25-30   | South-western corner of building. Generally in good condition with   |
|         | no signs of structural defects.                                      |
| 32-42   | Rear wall of the building. Generally in good condition with no signs |
|         | of structural defects.                                               |
| 43-52   | Masonry pavement in reasonable condition. Some areas with            |
|         | minor vertical displacement.                                         |
| 54-55   | Concrete pavement generally in reasonable condition. Some areas      |
|         | with vertical displacement.                                          |
| 56-60   | Cracking on concrete pavement.                                       |
| 61-62   | Minor cracking in asphaltic pavement.                                |
| 63-64   | Cracking on concrete pavement.                                       |
| 65-70   | Concrete pavement in reasonable condition.                           |
| 71-76   | Concrete pavement generally in reasonable condition. Some areas      |
|         | with vertical displacement.                                          |
| 77      | Cracking in asphaltic pavement around trees.                         |
| 78-82   | Most of asphaltic pavement in good condition.                        |
| 83-84   | Moderate cracking in asphaltic pavement at front entry to childcare  |
|         | building.                                                            |
| 85-90   | Cracking in concrete pavement at rear side of building.              |
| 91-96   | Outdoor structures appear to be in reasonable condition.             |
| 97      | Timber splitting in outdoor timber structure.                        |
| 98-101  | Outdoor structures appear to be in reasonable condition.             |
| 102     | External Covered Outdoor Learning Area (COLA) appears to be in       |
| 100 105 | good condition.                                                      |
| 103-105 | External shelter to the childcare centre generally in reasonable     |
| 400 447 | condition.                                                           |
| 106-117 | COLA structure appears to be in reasonable condition with no         |
| 440     | signs of structural defects.                                         |
| 118     | Eastern side of front façade generally in good condition.            |
| 119     | Road condition on Gilbert Road generally in good condition.          |
| 120     | Damage to stormwater outlet pipe on Gilbert Road.                    |
| 121     | Kerb and gutter on Gilbert Road generally in good condition.         |
| 122-124 | Cracking in concrete kerb and gutter on Gilbert Road.                |
| 125     | Concrete pavement on Gilbert Road generally in good condition.       |
| 126     | Castle Glen signage generally in good condition.                     |
| 127     | Concrete pavement on Gilbert Road generally in good condition.       |
| 128-129 | Damage to stormwater outlet pipe on Gilbert Road.                    |

| 130         | Concrete pavement on Gilbert Road generally in good condition.                                     |
|-------------|----------------------------------------------------------------------------------------------------|
| 131         |                                                                                                    |
|             | Lighting post generally in good condition.                                                         |
| 132         | Road sign generally in good condition.                                                             |
| 133-134     | Cracking in concrete pavement at base of street light.                                             |
| 135         | Road condition on Gilbert Road generally in good condition.                                        |
| 136         | Concrete pavement on Gilbert Road generally in good condition.                                     |
| 137-138     | Concrete cracking on kerb and gutter on Gilbert Road.                                              |
| 139-140     | Schools signage and fencing generally in good condition.                                           |
| 141         | Concrete pavement on Gilbert Road generally in good condition.                                     |
| 142         | Cracking in concrete pavement on Gilbert Road.                                                     |
| 143-144     | Cracking on concrete kerb on Gilbert Road.                                                         |
| 145-146     | Concrete pavement on Gilbert Road generally in good condition.                                     |
| 147         | Concrete cracking on kerb and gutter on Gilbert Road.                                              |
| 148-149     | Cracking in concrete pavement adjacent to services lid.                                            |
| 150         | Concrete pavement on Gilbert Road generally in good condition.                                     |
| 151         | Concrete cracking on kerb and gutter on Gilbert Road.                                              |
| 152         | Concrete pavement on Gilbert Road generally in good condition.                                     |
| 153         | Kerb and gutter on Gilbert Road generally in good condition.                                       |
| 154         | Concrete cracking on kerb and gutter on Gilbert Road.                                              |
| 155         | Concrete pavement on Gilbert Road generally in good condition.                                     |
| 156         | Kerb inlet pit on Gilbert Road generally in good condition.                                        |
| 157-159     | Concrete pavement on Gilbert Road generally in good condition.                                     |
| 160         | Road condition on Gilbert Road generally in good condition.                                        |
| 161         | Damage to 'Keep Left' sign on Gilbert Road.                                                        |
| 162-163,165 | Concrete pavement on Gilbert Road generally in good condition.                                     |
| 164         | Street sign on Gilbert Road generally in good condition.                                           |
| 166         | Street lights on Gilbert Road generally in good condition.                                         |
| 167-168     |                                                                                                    |
|             | Cracking in concrete pavement at light crossing.                                                   |
| 169         | Street lights on Gilbert Road generally in good condition.                                         |
| 170         | Concrete pavement at intersection of Gilbert Road and Ridgecrop Drive generally in good condition. |
| 171-173     | Damage to street sign at intersection of Gilbert Road and Ridgecrop Drive                          |
| 174         | Concrete pavement at intersection of Gilbert Road and Ridgecrop                                    |
|             | Drive generally in good condition.                                                                 |
| 175         | Damage to street post at intersection of Gilbert Road and                                          |
|             | Ridgecrop Drive                                                                                    |
| 176-177     | Concrete pavement generally in reasonable condition. Some areas                                    |
|             | with vertical displacement.                                                                        |
| 178-183     | Street signs on Ridgecrop Drive generally in good condition.                                       |
| 184         | Spray paint on street sign on Ridgecrop Drive.                                                     |
| 185         | Concrete pavement generally in reasonable condition. Some areas                                    |
| 100         | with vertical displacement.                                                                        |
| 186-187     | Cracking in concrete pavement on Ridgecrop Drive.                                                  |
| 188         | Concrete pavement generally in reasonable condition. Some areas                                    |
| 100         | with vertical displacement.                                                                        |
| 189-190     | Displacement in balustrade on Ridgecrop Drive.                                                     |
| 191         | Minor cracking in kerb and gutter, asphaltic pavement.                                             |
| 192         | Seating bench on Ridgecrop Drive generally in good condition.                                      |
| 193-194     | Displacement of street sign on Ridgecrop Drive.                                                    |
|             |                                                                                                    |