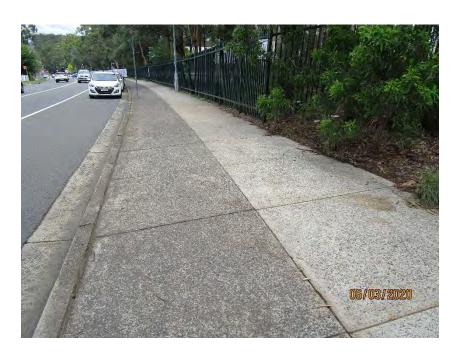

## **PHOTOGRAPHS**

| Photo   | Comments                                                             |
|---------|----------------------------------------------------------------------|
| 1-5     | Front façade of childcare centre. Structure appears to be in         |
|         | reasonable condition.                                                |
| 6-9     | Western wall of childcare centre. Structure is generally in good     |
|         | condition.                                                           |
| 10-11   | Masonry pavement in reasonable condition. Some areas with            |
|         | minor vertical displacement.                                         |
| 12      | Roof framing on western side of building. No signs of structural     |
|         | distress and generally in good condition.                            |
| 13-24   | Western wall of childcare centre. Structure is generally in good     |
|         | condition.                                                           |
| 25-30   | South-western corner of building. Generally in good condition with   |
|         | no signs of structural defects.                                      |
| 32-42   | Rear wall of the building. Generally in good condition with no signs |
|         | of structural defects.                                               |
| 43-52   | Masonry pavement in reasonable condition. Some areas with            |
|         | minor vertical displacement.                                         |
| 54-55   | Concrete pavement generally in reasonable condition. Some areas      |
|         | with vertical displacement.                                          |
| 56-60   | Cracking on concrete pavement.                                       |
| 61-62   | Minor cracking in asphaltic pavement.                                |
| 63-64   | Cracking on concrete pavement.                                       |
| 65-70   | Concrete pavement in reasonable condition.                           |
| 71-76   | Concrete pavement generally in reasonable condition. Some areas      |
|         | with vertical displacement.                                          |
| 77      | Cracking in asphaltic pavement around trees.                         |
| 78-82   | Most of asphaltic pavement in good condition.                        |
| 83-84   | Moderate cracking in asphaltic pavement at front entry to childcare  |
|         | building.                                                            |
| 85-90   | Cracking in concrete pavement at rear side of building.              |
| 91-96   | Outdoor structures appear to be in reasonable condition.             |
| 97      | Timber splitting in outdoor timber structure.                        |
| 98-101  | Outdoor structures appear to be in reasonable condition.             |
| 102     | External Covered Outdoor Learning Area (COLA) appears to be in       |
| 100 105 | good condition.                                                      |
| 103-105 | External shelter to the childcare centre generally in reasonable     |
| 400 447 | condition.                                                           |
| 106-117 | COLA structure appears to be in reasonable condition with no         |
| 440     | signs of structural defects.                                         |
| 118     | Eastern side of front façade generally in good condition.            |
| 119     | Road condition on Gilbert Road generally in good condition.          |
| 120     | Damage to stormwater outlet pipe on Gilbert Road.                    |
| 121     | Kerb and gutter on Gilbert Road generally in good condition.         |
| 122-124 | Cracking in concrete kerb and gutter on Gilbert Road.                |
| 125     | Concrete pavement on Gilbert Road generally in good condition.       |
| 126     | Castle Glen signage generally in good condition.                     |
| 127     | Concrete pavement on Gilbert Road generally in good condition.       |
| 128-129 | Damage to stormwater outlet pipe on Gilbert Road.                    |