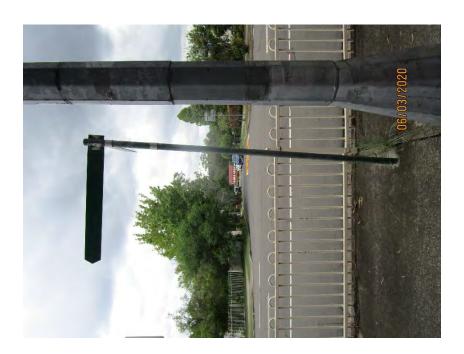

| 130         | Concrete pavement on Gilbert Road generally in good condition.                                     |
|-------------|----------------------------------------------------------------------------------------------------|
| 131         |                                                                                                    |
|             | Lighting post generally in good condition.                                                         |
| 132         | Road sign generally in good condition.                                                             |
| 133-134     | Cracking in concrete pavement at base of street light.                                             |
| 135         | Road condition on Gilbert Road generally in good condition.                                        |
| 136         | Concrete pavement on Gilbert Road generally in good condition.                                     |
| 137-138     | Concrete cracking on kerb and gutter on Gilbert Road.                                              |
| 139-140     | Schools signage and fencing generally in good condition.                                           |
| 141         | Concrete pavement on Gilbert Road generally in good condition.                                     |
| 142         | Cracking in concrete pavement on Gilbert Road.                                                     |
| 143-144     | Cracking on concrete kerb on Gilbert Road.                                                         |
| 145-146     | Concrete pavement on Gilbert Road generally in good condition.                                     |
| 147         | Concrete cracking on kerb and gutter on Gilbert Road.                                              |
| 148-149     | Cracking in concrete pavement adjacent to services lid.                                            |
| 150         | Concrete pavement on Gilbert Road generally in good condition.                                     |
| 151         | Concrete cracking on kerb and gutter on Gilbert Road.                                              |
| 152         | Concrete pavement on Gilbert Road generally in good condition.                                     |
| 153         | Kerb and gutter on Gilbert Road generally in good condition.                                       |
| 154         | Concrete cracking on kerb and gutter on Gilbert Road.                                              |
| 155         | Concrete pavement on Gilbert Road generally in good condition.                                     |
| 156         | Kerb inlet pit on Gilbert Road generally in good condition.                                        |
| 157-159     | Concrete pavement on Gilbert Road generally in good condition.                                     |
| 160         | Road condition on Gilbert Road generally in good condition.                                        |
| 161         | Damage to 'Keep Left' sign on Gilbert Road.                                                        |
| 162-163,165 | Concrete pavement on Gilbert Road generally in good condition.                                     |
| 164         | Street sign on Gilbert Road generally in good condition.                                           |
| 166         | Street lights on Gilbert Road generally in good condition.                                         |
| 167-168     |                                                                                                    |
|             | Cracking in concrete pavement at light crossing.                                                   |
| 169         | Street lights on Gilbert Road generally in good condition.                                         |
| 170         | Concrete pavement at intersection of Gilbert Road and Ridgecrop Drive generally in good condition. |
| 171-173     | Damage to street sign at intersection of Gilbert Road and Ridgecrop Drive                          |
| 174         | Concrete pavement at intersection of Gilbert Road and Ridgecrop                                    |
|             | Drive generally in good condition.                                                                 |
| 175         | Damage to street post at intersection of Gilbert Road and                                          |
|             | Ridgecrop Drive                                                                                    |
| 176-177     | Concrete pavement generally in reasonable condition. Some areas                                    |
|             | with vertical displacement.                                                                        |
| 178-183     | Street signs on Ridgecrop Drive generally in good condition.                                       |
| 184         | Spray paint on street sign on Ridgecrop Drive.                                                     |
| 185         | Concrete pavement generally in reasonable condition. Some areas                                    |
| 100         | with vertical displacement.                                                                        |
| 186-187     | Cracking in concrete pavement on Ridgecrop Drive.                                                  |
| 188         | Concrete pavement generally in reasonable condition. Some areas                                    |
| 100         | with vertical displacement.                                                                        |
| 189-190     | Displacement in balustrade on Ridgecrop Drive.                                                     |
| 191         | Minor cracking in kerb and gutter, asphaltic pavement.                                             |
| 192         | Seating bench on Ridgecrop Drive generally in good condition.                                      |
| 193-194     | Displacement of street sign on Ridgecrop Drive.                                                    |
|             |                                                                                                    |