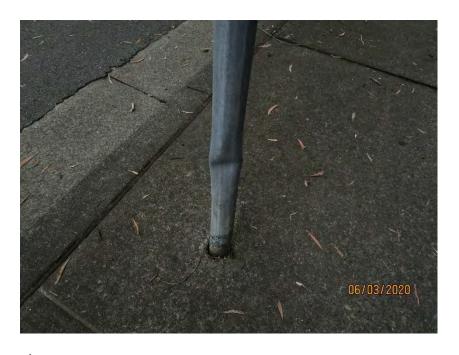

| 130         | Concrete pavement on Gilbert Road generally in good condition.                                     |
|-------------|----------------------------------------------------------------------------------------------------|
| 131         |                                                                                                    |
|             | Lighting post generally in good condition.                                                         |
| 132         | Road sign generally in good condition.                                                             |
| 133-134     | Cracking in concrete pavement at base of street light.                                             |
| 135         | Road condition on Gilbert Road generally in good condition.                                        |
| 136         | Concrete pavement on Gilbert Road generally in good condition.                                     |
| 137-138     | Concrete cracking on kerb and gutter on Gilbert Road.                                              |
| 139-140     | Schools signage and fencing generally in good condition.                                           |
| 141         | Concrete pavement on Gilbert Road generally in good condition.                                     |
| 142         | Cracking in concrete pavement on Gilbert Road.                                                     |
| 143-144     | Cracking on concrete kerb on Gilbert Road.                                                         |
| 145-146     | Concrete pavement on Gilbert Road generally in good condition.                                     |
| 147         | Concrete cracking on kerb and gutter on Gilbert Road.                                              |
| 148-149     | Cracking in concrete pavement adjacent to services lid.                                            |
| 150         | Concrete pavement on Gilbert Road generally in good condition.                                     |
| 151         | Concrete cracking on kerb and gutter on Gilbert Road.                                              |
| 152         | Concrete pavement on Gilbert Road generally in good condition.                                     |
| 153         | Kerb and gutter on Gilbert Road generally in good condition.                                       |
| 154         | Concrete cracking on kerb and gutter on Gilbert Road.                                              |
| 155         | Concrete pavement on Gilbert Road generally in good condition.                                     |
| 156         | Kerb inlet pit on Gilbert Road generally in good condition.                                        |
| 157-159     | Concrete pavement on Gilbert Road generally in good condition.                                     |
| 160         | Road condition on Gilbert Road generally in good condition.                                        |
| 161         | Damage to 'Keep Left' sign on Gilbert Road.                                                        |
| 162-163,165 | Concrete pavement on Gilbert Road generally in good condition.                                     |
| 164         | Street sign on Gilbert Road generally in good condition.                                           |
| 166         | Street lights on Gilbert Road generally in good condition.                                         |
| 167-168     |                                                                                                    |
|             | Cracking in concrete pavement at light crossing.                                                   |
| 169         | Street lights on Gilbert Road generally in good condition.                                         |
| 170         | Concrete pavement at intersection of Gilbert Road and Ridgecrop Drive generally in good condition. |
| 171-173     | Damage to street sign at intersection of Gilbert Road and Ridgecrop Drive                          |
| 174         | Concrete pavement at intersection of Gilbert Road and Ridgecrop                                    |
|             | Drive generally in good condition.                                                                 |
| 175         | Damage to street post at intersection of Gilbert Road and                                          |
|             | Ridgecrop Drive                                                                                    |
| 176-177     | Concrete pavement generally in reasonable condition. Some areas                                    |
|             | with vertical displacement.                                                                        |
| 178-183     | Street signs on Ridgecrop Drive generally in good condition.                                       |
| 184         | Spray paint on street sign on Ridgecrop Drive.                                                     |
| 185         | Concrete pavement generally in reasonable condition. Some areas                                    |
| 100         | with vertical displacement.                                                                        |
| 186-187     | Cracking in concrete pavement on Ridgecrop Drive.                                                  |
| 188         | Concrete pavement generally in reasonable condition. Some areas                                    |
| 100         | with vertical displacement.                                                                        |
| 189-190     | Displacement in balustrade on Ridgecrop Drive.                                                     |
| 191         | Minor cracking in kerb and gutter, asphaltic pavement.                                             |
| 192         | Seating bench on Ridgecrop Drive generally in good condition.                                      |
| 193-194     | Displacement of street sign on Ridgecrop Drive.                                                    |
|             |                                                                                                    |