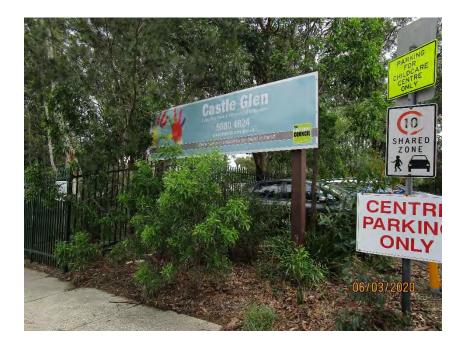

## **PHOTOGRAPHS**

| Photo   | Comments                                                             |
|---------|----------------------------------------------------------------------|
| 1-5     | Front façade of childcare centre. Structure appears to be in         |
|         | reasonable condition.                                                |
| 6-9     | Western wall of childcare centre. Structure is generally in good     |
|         | condition.                                                           |
| 10-11   | Masonry pavement in reasonable condition. Some areas with            |
|         | minor vertical displacement.                                         |
| 12      | Roof framing on western side of building. No signs of structural     |
|         | distress and generally in good condition.                            |
| 13-24   | Western wall of childcare centre. Structure is generally in good     |
|         | condition.                                                           |
| 25-30   | South-western corner of building. Generally in good condition with   |
|         | no signs of structural defects.                                      |
| 32-42   | Rear wall of the building. Generally in good condition with no signs |
|         | of structural defects.                                               |
| 43-52   | Masonry pavement in reasonable condition. Some areas with            |
|         | minor vertical displacement.                                         |
| 54-55   | Concrete pavement generally in reasonable condition. Some areas      |
|         | with vertical displacement.                                          |
| 56-60   | Cracking on concrete pavement.                                       |
| 61-62   | Minor cracking in asphaltic pavement.                                |
| 63-64   | Cracking on concrete pavement.                                       |
| 65-70   | Concrete pavement in reasonable condition.                           |
| 71-76   | Concrete pavement generally in reasonable condition. Some areas      |
|         | with vertical displacement.                                          |
| 77      | Cracking in asphaltic pavement around trees.                         |
| 78-82   | Most of asphaltic pavement in good condition.                        |
| 83-84   | Moderate cracking in asphaltic pavement at front entry to childcare  |
|         | building.                                                            |
| 85-90   | Cracking in concrete pavement at rear side of building.              |
| 91-96   | Outdoor structures appear to be in reasonable condition.             |
| 97      | Timber splitting in outdoor timber structure.                        |
| 98-101  | Outdoor structures appear to be in reasonable condition.             |
| 102     | External Covered Outdoor Learning Area (COLA) appears to be in       |
| 100 105 | good condition.                                                      |
| 103-105 | External shelter to the childcare centre generally in reasonable     |
| 400 447 | condition.                                                           |
| 106-117 | COLA structure appears to be in reasonable condition with no         |
| 440     | signs of structural defects.                                         |
| 118     | Eastern side of front façade generally in good condition.            |
| 119     | Road condition on Gilbert Road generally in good condition.          |
| 120     | Damage to stormwater outlet pipe on Gilbert Road.                    |
| 121     | Kerb and gutter on Gilbert Road generally in good condition.         |
| 122-124 | Cracking in concrete kerb and gutter on Gilbert Road.                |
| 125     | Concrete pavement on Gilbert Road generally in good condition.       |
| 126     | Castle Glen signage generally in good condition.                     |
| 127     | Concrete pavement on Gilbert Road generally in good condition.       |
| 128-129 | Damage to stormwater outlet pipe on Gilbert Road.                    |