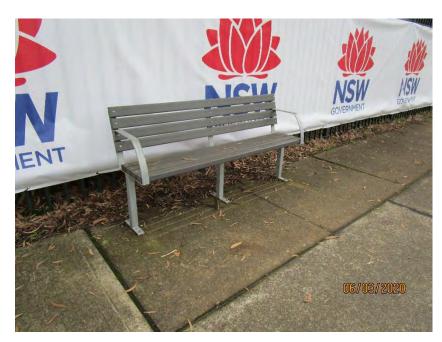

| 130         | Concrete pavement on Gilbert Road generally in good condition.                                     |
|-------------|----------------------------------------------------------------------------------------------------|
| 131         |                                                                                                    |
|             | Lighting post generally in good condition.                                                         |
| 132         | Road sign generally in good condition.                                                             |
| 133-134     | Cracking in concrete pavement at base of street light.                                             |
| 135         | Road condition on Gilbert Road generally in good condition.                                        |
| 136         | Concrete pavement on Gilbert Road generally in good condition.                                     |
| 137-138     | Concrete cracking on kerb and gutter on Gilbert Road.                                              |
| 139-140     | Schools signage and fencing generally in good condition.                                           |
| 141         | Concrete pavement on Gilbert Road generally in good condition.                                     |
| 142         | Cracking in concrete pavement on Gilbert Road.                                                     |
| 143-144     | Cracking on concrete kerb on Gilbert Road.                                                         |
| 145-146     | Concrete pavement on Gilbert Road generally in good condition.                                     |
| 147         | Concrete cracking on kerb and gutter on Gilbert Road.                                              |
| 148-149     | Cracking in concrete pavement adjacent to services lid.                                            |
| 150         | Concrete pavement on Gilbert Road generally in good condition.                                     |
| 151         | Concrete cracking on kerb and gutter on Gilbert Road.                                              |
| 152         | Concrete pavement on Gilbert Road generally in good condition.                                     |
| 153         | Kerb and gutter on Gilbert Road generally in good condition.                                       |
| 154         | Concrete cracking on kerb and gutter on Gilbert Road.                                              |
| 155         | Concrete pavement on Gilbert Road generally in good condition.                                     |
| 156         | Kerb inlet pit on Gilbert Road generally in good condition.                                        |
| 157-159     | Concrete pavement on Gilbert Road generally in good condition.                                     |
| 160         | Road condition on Gilbert Road generally in good condition.                                        |
| 161         | Damage to 'Keep Left' sign on Gilbert Road.                                                        |
| 162-163,165 | Concrete pavement on Gilbert Road generally in good condition.                                     |
| 164         | Street sign on Gilbert Road generally in good condition.                                           |
| 166         | Street lights on Gilbert Road generally in good condition.                                         |
| 167-168     |                                                                                                    |
|             | Cracking in concrete pavement at light crossing.                                                   |
| 169         | Street lights on Gilbert Road generally in good condition.                                         |
| 170         | Concrete pavement at intersection of Gilbert Road and Ridgecrop Drive generally in good condition. |
| 171-173     | Damage to street sign at intersection of Gilbert Road and Ridgecrop Drive                          |
| 174         | Concrete pavement at intersection of Gilbert Road and Ridgecrop                                    |
|             | Drive generally in good condition.                                                                 |
| 175         | Damage to street post at intersection of Gilbert Road and                                          |
|             | Ridgecrop Drive                                                                                    |
| 176-177     | Concrete pavement generally in reasonable condition. Some areas                                    |
|             | with vertical displacement.                                                                        |
| 178-183     | Street signs on Ridgecrop Drive generally in good condition.                                       |
| 184         | Spray paint on street sign on Ridgecrop Drive.                                                     |
| 185         | Concrete pavement generally in reasonable condition. Some areas                                    |
| 100         | with vertical displacement.                                                                        |
| 186-187     | Cracking in concrete pavement on Ridgecrop Drive.                                                  |
| 188         | Concrete pavement generally in reasonable condition. Some areas                                    |
| 100         | with vertical displacement.                                                                        |
| 189-190     | Displacement in balustrade on Ridgecrop Drive.                                                     |
| 191         | Minor cracking in kerb and gutter, asphaltic pavement.                                             |
| 192         | Seating bench on Ridgecrop Drive generally in good condition.                                      |
| 193-194     | Displacement of street sign on Ridgecrop Drive.                                                    |
|             |                                                                                                    |