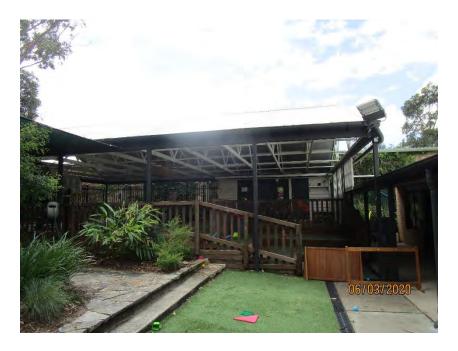

## **PHOTOGRAPHS**

| Photo   | Comments                                                             |
|---------|----------------------------------------------------------------------|
| 1-5     | Front façade of childcare centre. Structure appears to be in         |
|         | reasonable condition.                                                |
| 6-9     | Western wall of childcare centre. Structure is generally in good     |
|         | condition.                                                           |
| 10-11   | Masonry pavement in reasonable condition. Some areas with            |
|         | minor vertical displacement.                                         |
| 12      | Roof framing on western side of building. No signs of structural     |
|         | distress and generally in good condition.                            |
| 13-24   | Western wall of childcare centre. Structure is generally in good     |
|         | condition.                                                           |
| 25-30   | South-western corner of building. Generally in good condition with   |
|         | no signs of structural defects.                                      |
| 32-42   | Rear wall of the building. Generally in good condition with no signs |
|         | of structural defects.                                               |
| 43-52   | Masonry pavement in reasonable condition. Some areas with            |
|         | minor vertical displacement.                                         |
| 54-55   | Concrete pavement generally in reasonable condition. Some areas      |
|         | with vertical displacement.                                          |
| 56-60   | Cracking on concrete pavement.                                       |
| 61-62   | Minor cracking in asphaltic pavement.                                |
| 63-64   | Cracking on concrete pavement.                                       |
| 65-70   | Concrete pavement in reasonable condition.                           |
| 71-76   | Concrete pavement generally in reasonable condition. Some areas      |
|         | with vertical displacement.                                          |
| 77      | Cracking in asphaltic pavement around trees.                         |
| 78-82   | Most of asphaltic pavement in good condition.                        |
| 83-84   | Moderate cracking in asphaltic pavement at front entry to childcare  |
|         | building.                                                            |
| 85-90   | Cracking in concrete pavement at rear side of building.              |
| 91-96   | Outdoor structures appear to be in reasonable condition.             |
| 97      | Timber splitting in outdoor timber structure.                        |
| 98-101  | Outdoor structures appear to be in reasonable condition.             |
| 102     | External Covered Outdoor Learning Area (COLA) appears to be in       |
| 100 105 | good condition.                                                      |
| 103-105 | External shelter to the childcare centre generally in reasonable     |
| 400 447 | condition.                                                           |
| 106-117 | COLA structure appears to be in reasonable condition with no         |
| 440     | signs of structural defects.                                         |
| 118     | Eastern side of front façade generally in good condition.            |
| 119     | Road condition on Gilbert Road generally in good condition.          |
| 120     | Damage to stormwater outlet pipe on Gilbert Road.                    |
| 121     | Kerb and gutter on Gilbert Road generally in good condition.         |
| 122-124 | Cracking in concrete kerb and gutter on Gilbert Road.                |
| 125     | Concrete pavement on Gilbert Road generally in good condition.       |
| 126     | Castle Glen signage generally in good condition.                     |
| 127     | Concrete pavement on Gilbert Road generally in good condition.       |
| 128-129 | Damage to stormwater outlet pipe on Gilbert Road.                    |