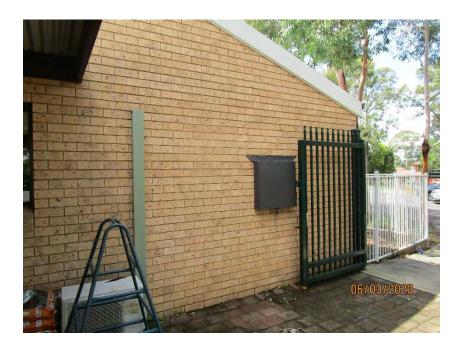

## **PHOTOGRAPHS**

| Photo   | Comments                                                             |
|---------|----------------------------------------------------------------------|
| 1-5     | Front façade of childcare centre. Structure appears to be in         |
|         | reasonable condition.                                                |
| 6-9     | Western wall of childcare centre. Structure is generally in good     |
|         | condition.                                                           |
| 10-11   | Masonry pavement in reasonable condition. Some areas with            |
|         | minor vertical displacement.                                         |
| 12      | Roof framing on western side of building. No signs of structural     |
|         | distress and generally in good condition.                            |
| 13-24   | Western wall of childcare centre. Structure is generally in good     |
|         | condition.                                                           |
| 25-30   | South-western corner of building. Generally in good condition with   |
|         | no signs of structural defects.                                      |
| 32-42   | Rear wall of the building. Generally in good condition with no signs |
|         | of structural defects.                                               |
| 43-52   | Masonry pavement in reasonable condition. Some areas with            |
|         | minor vertical displacement.                                         |
| 54-55   | Concrete pavement generally in reasonable condition. Some areas      |
|         | with vertical displacement.                                          |
| 56-60   | Cracking on concrete pavement.                                       |
| 61-62   | Minor cracking in asphaltic pavement.                                |
| 63-64   | Cracking on concrete pavement.                                       |
| 65-70   | Concrete pavement in reasonable condition.                           |
| 71-76   | Concrete pavement generally in reasonable condition. Some areas      |
|         | with vertical displacement.                                          |
| 77      | Cracking in asphaltic pavement around trees.                         |
| 78-82   | Most of asphaltic pavement in good condition.                        |
| 83-84   | Moderate cracking in asphaltic pavement at front entry to childcare  |
|         | building.                                                            |
| 85-90   | Cracking in concrete pavement at rear side of building.              |
| 91-96   | Outdoor structures appear to be in reasonable condition.             |
| 97      | Timber splitting in outdoor timber structure.                        |
| 98-101  | Outdoor structures appear to be in reasonable condition.             |
| 102     | External Covered Outdoor Learning Area (COLA) appears to be in       |
| 100 105 | good condition.                                                      |
| 103-105 | External shelter to the childcare centre generally in reasonable     |
| 400 447 | condition.                                                           |
| 106-117 | COLA structure appears to be in reasonable condition with no         |
| 440     | signs of structural defects.                                         |
| 118     | Eastern side of front façade generally in good condition.            |
| 119     | Road condition on Gilbert Road generally in good condition.          |
| 120     | Damage to stormwater outlet pipe on Gilbert Road.                    |
| 121     | Kerb and gutter on Gilbert Road generally in good condition.         |
| 122-124 | Cracking in concrete kerb and gutter on Gilbert Road.                |
| 125     | Concrete pavement on Gilbert Road generally in good condition.       |
| 126     | Castle Glen signage generally in good condition.                     |
| 127     | Concrete pavement on Gilbert Road generally in good condition.       |
| 128-129 | Damage to stormwater outlet pipe on Gilbert Road.                    |