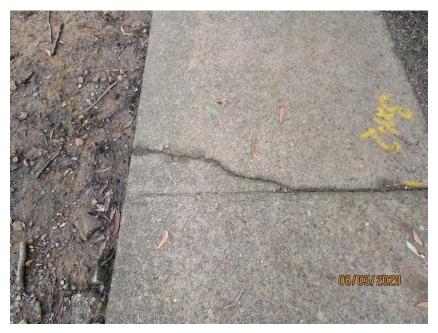

An inspection was carried out on Gilbert Road, Ridgecrop Drive and Castle Glen Childcare Centre. The building elements was deemed to be in good condition, exhibiting few structural flaws. Very minor cracking was observed in a few locations of the footpath and kerb and gutter. Our inspection was limited to a visual examination of the exposed and accessible areas of the property. No attempt has been made to remove floor, wall and ceiling finishes and furniture to determine the condition of the building elements.