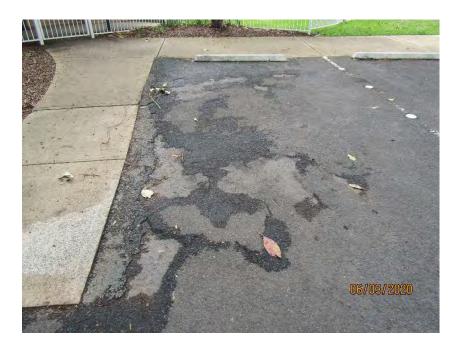

## **PHOTOGRAPHS**

| Photo   | Comments                                                             |
|---------|----------------------------------------------------------------------|
| 1-5     | Front façade of childcare centre. Structure appears to be in         |
|         | reasonable condition.                                                |
| 6-9     | Western wall of childcare centre. Structure is generally in good     |
|         | condition.                                                           |
| 10-11   | Masonry pavement in reasonable condition. Some areas with            |
|         | minor vertical displacement.                                         |
| 12      | Roof framing on western side of building. No signs of structural     |
|         | distress and generally in good condition.                            |
| 13-24   | Western wall of childcare centre. Structure is generally in good     |
|         | condition.                                                           |
| 25-30   | South-western corner of building. Generally in good condition with   |
|         | no signs of structural defects.                                      |
| 32-42   | Rear wall of the building. Generally in good condition with no signs |
|         | of structural defects.                                               |
| 43-52   | Masonry pavement in reasonable condition. Some areas with            |
|         | minor vertical displacement.                                         |
| 54-55   | Concrete pavement generally in reasonable condition. Some areas      |
|         | with vertical displacement.                                          |
| 56-60   | Cracking on concrete pavement.                                       |
| 61-62   | Minor cracking in asphaltic pavement.                                |
| 63-64   | Cracking on concrete pavement.                                       |
| 65-70   | Concrete pavement in reasonable condition.                           |
| 71-76   | Concrete pavement generally in reasonable condition. Some areas      |
|         | with vertical displacement.                                          |
| 77      | Cracking in asphaltic pavement around trees.                         |
| 78-82   | Most of asphaltic pavement in good condition.                        |
| 83-84   | Moderate cracking in asphaltic pavement at front entry to childcare  |
|         | building.                                                            |
| 85-90   | Cracking in concrete pavement at rear side of building.              |
| 91-96   | Outdoor structures appear to be in reasonable condition.             |
| 97      | Timber splitting in outdoor timber structure.                        |
| 98-101  | Outdoor structures appear to be in reasonable condition.             |
| 102     | External Covered Outdoor Learning Area (COLA) appears to be in       |
| 100 105 | good condition.                                                      |
| 103-105 | External shelter to the childcare centre generally in reasonable     |
| 400 447 | condition.                                                           |
| 106-117 | COLA structure appears to be in reasonable condition with no         |
| 440     | signs of structural defects.                                         |
| 118     | Eastern side of front façade generally in good condition.            |
| 119     | Road condition on Gilbert Road generally in good condition.          |
| 120     | Damage to stormwater outlet pipe on Gilbert Road.                    |
| 121     | Kerb and gutter on Gilbert Road generally in good condition.         |
| 122-124 | Cracking in concrete kerb and gutter on Gilbert Road.                |
| 125     | Concrete pavement on Gilbert Road generally in good condition.       |
| 126     | Castle Glen signage generally in good condition.                     |
| 127     | Concrete pavement on Gilbert Road generally in good condition.       |
| 128-129 | Damage to stormwater outlet pipe on Gilbert Road.                    |