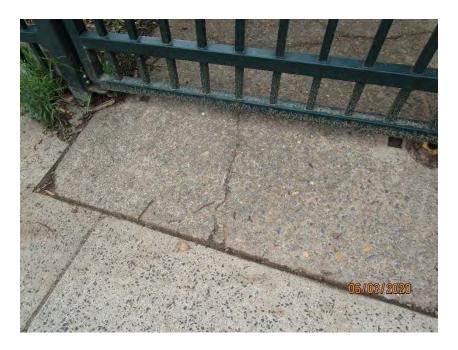

An inspection was carried out on Gilbert Road, Ridgecrop Drive and Castle Glen Childcare Centre. The building elements was deemed to be in good condition, exhibiting few structural flaws. Very minor cracking was observed in a few locations of the footpath and kerb and gutter. Our inspection was limited to a visual examination of the exposed and accessible areas of the property. No attempt has been made to remove floor, wall and ceiling finishes and furniture to determine the condition of the building elements.

## **PHOTOGRAPHS**

| Photo   | Comments                                                             |
|---------|----------------------------------------------------------------------|
| 1-5     | Front façade of childcare centre. Structure appears to be in         |
|         | reasonable condition.                                                |
| 6-9     | Western wall of childcare centre. Structure is generally in good     |
|         | condition.                                                           |
| 10-11   | Masonry pavement in reasonable condition. Some areas with            |
|         | minor vertical displacement.                                         |
| 12      | Roof framing on western side of building. No signs of structural     |
|         | distress and generally in good condition.                            |
| 13-24   | Western wall of childcare centre. Structure is generally in good     |
|         | condition.                                                           |
| 25-30   | South-western corner of building. Generally in good condition with   |
|         | no signs of structural defects.                                      |
| 32-42   | Rear wall of the building. Generally in good condition with no signs |
|         | of structural defects.                                               |
| 43-52   | Masonry pavement in reasonable condition. Some areas with            |
|         | minor vertical displacement.                                         |
| 54-55   | Concrete pavement generally in reasonable condition. Some areas      |
|         | with vertical displacement.                                          |
| 56-60   | Cracking on concrete pavement.                                       |
| 61-62   | Minor cracking in asphaltic pavement.                                |
| 63-64   | Cracking on concrete pavement.                                       |
| 65-70   | Concrete pavement in reasonable condition.                           |
| 71-76   | Concrete pavement generally in reasonable condition. Some areas      |
|         | with vertical displacement.                                          |
| 77      | Cracking in asphaltic pavement around trees.                         |
| 78-82   | Most of asphaltic pavement in good condition.                        |
| 83-84   | Moderate cracking in asphaltic pavement at front entry to childcare  |
|         | building.                                                            |
| 85-90   | Cracking in concrete pavement at rear side of building.              |
| 91-96   | Outdoor structures appear to be in reasonable condition.             |
| 97      | Timber splitting in outdoor timber structure.                        |
| 98-101  | Outdoor structures appear to be in reasonable condition.             |
| 102     | External Covered Outdoor Learning Area (COLA) appears to be in       |
| 100 105 | good condition.                                                      |
| 103-105 | External shelter to the childcare centre generally in reasonable     |
| 400 447 | condition.                                                           |
| 106-117 | COLA structure appears to be in reasonable condition with no         |
| 440     | signs of structural defects.                                         |
| 118     | Eastern side of front façade generally in good condition.            |
| 119     | Road condition on Gilbert Road generally in good condition.          |
| 120     | Damage to stormwater outlet pipe on Gilbert Road.                    |
| 121     | Kerb and gutter on Gilbert Road generally in good condition.         |
| 122-124 | Cracking in concrete kerb and gutter on Gilbert Road.                |
| 125     | Concrete pavement on Gilbert Road generally in good condition.       |
| 126     | Castle Glen signage generally in good condition.                     |
| 127     | Concrete pavement on Gilbert Road generally in good condition.       |
| 128-129 | Damage to stormwater outlet pipe on Gilbert Road.                    |