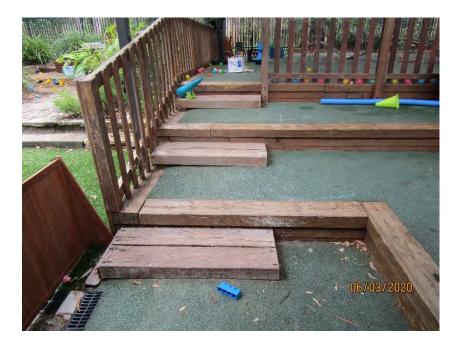

## **PHOTOGRAPHS**

| Photo   | Comments                                                             |
|---------|----------------------------------------------------------------------|
| 1-5     | Front façade of childcare centre. Structure appears to be in         |
|         | reasonable condition.                                                |
| 6-9     | Western wall of childcare centre. Structure is generally in good     |
|         | condition.                                                           |
| 10-11   | Masonry pavement in reasonable condition. Some areas with            |
|         | minor vertical displacement.                                         |
| 12      | Roof framing on western side of building. No signs of structural     |
|         | distress and generally in good condition.                            |
| 13-24   | Western wall of childcare centre. Structure is generally in good     |
|         | condition.                                                           |
| 25-30   | South-western corner of building. Generally in good condition with   |
|         | no signs of structural defects.                                      |
| 32-42   | Rear wall of the building. Generally in good condition with no signs |
|         | of structural defects.                                               |
| 43-52   | Masonry pavement in reasonable condition. Some areas with            |
|         | minor vertical displacement.                                         |
| 54-55   | Concrete pavement generally in reasonable condition. Some areas      |
|         | with vertical displacement.                                          |
| 56-60   | Cracking on concrete pavement.                                       |
| 61-62   | Minor cracking in asphaltic pavement.                                |
| 63-64   | Cracking on concrete pavement.                                       |
| 65-70   | Concrete pavement in reasonable condition.                           |
| 71-76   | Concrete pavement generally in reasonable condition. Some areas      |
|         | with vertical displacement.                                          |
| 77      | Cracking in asphaltic pavement around trees.                         |
| 78-82   | Most of asphaltic pavement in good condition.                        |
| 83-84   | Moderate cracking in asphaltic pavement at front entry to childcare  |
|         | building.                                                            |
| 85-90   | Cracking in concrete pavement at rear side of building.              |
| 91-96   | Outdoor structures appear to be in reasonable condition.             |
| 97      | Timber splitting in outdoor timber structure.                        |
| 98-101  | Outdoor structures appear to be in reasonable condition.             |
| 102     | External Covered Outdoor Learning Area (COLA) appears to be in       |
| 100 105 | good condition.                                                      |
| 103-105 | External shelter to the childcare centre generally in reasonable     |
| 400 447 | condition.                                                           |
| 106-117 | COLA structure appears to be in reasonable condition with no         |
| 440     | signs of structural defects.                                         |
| 118     | Eastern side of front façade generally in good condition.            |
| 119     | Road condition on Gilbert Road generally in good condition.          |
| 120     | Damage to stormwater outlet pipe on Gilbert Road.                    |
| 121     | Kerb and gutter on Gilbert Road generally in good condition.         |
| 122-124 | Cracking in concrete kerb and gutter on Gilbert Road.                |
| 125     | Concrete pavement on Gilbert Road generally in good condition.       |
| 126     | Castle Glen signage generally in good condition.                     |
| 127     | Concrete pavement on Gilbert Road generally in good condition.       |
| 128-129 | Damage to stormwater outlet pipe on Gilbert Road.                    |