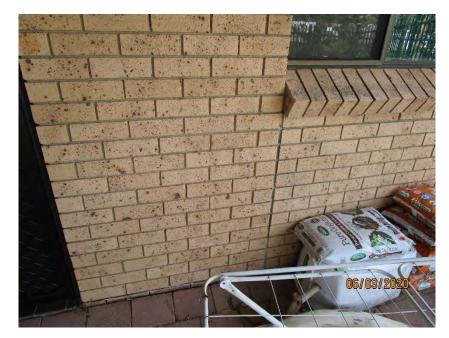

## **PHOTOGRAPHS**

| Photo   | Comments                                                             |
|---------|----------------------------------------------------------------------|
| 1-5     | Front façade of childcare centre. Structure appears to be in         |
|         | reasonable condition.                                                |
| 6-9     | Western wall of childcare centre. Structure is generally in good     |
|         | condition.                                                           |
| 10-11   | Masonry pavement in reasonable condition. Some areas with            |
|         | minor vertical displacement.                                         |
| 12      | Roof framing on western side of building. No signs of structural     |
|         | distress and generally in good condition.                            |
| 13-24   | Western wall of childcare centre. Structure is generally in good     |
|         | condition.                                                           |
| 25-30   | South-western corner of building. Generally in good condition with   |
|         | no signs of structural defects.                                      |
| 32-42   | Rear wall of the building. Generally in good condition with no signs |
|         | of structural defects.                                               |
| 43-52   | Masonry pavement in reasonable condition. Some areas with            |
|         | minor vertical displacement.                                         |
| 54-55   | Concrete pavement generally in reasonable condition. Some areas      |
|         | with vertical displacement.                                          |
| 56-60   | Cracking on concrete pavement.                                       |
| 61-62   | Minor cracking in asphaltic pavement.                                |
| 63-64   | Cracking on concrete pavement.                                       |
| 65-70   | Concrete pavement in reasonable condition.                           |
| 71-76   | Concrete pavement generally in reasonable condition. Some areas      |
|         | with vertical displacement.                                          |
| 77      | Cracking in asphaltic pavement around trees.                         |
| 78-82   | Most of asphaltic pavement in good condition.                        |
| 83-84   | Moderate cracking in asphaltic pavement at front entry to childcare  |
|         | building.                                                            |
| 85-90   | Cracking in concrete pavement at rear side of building.              |
| 91-96   | Outdoor structures appear to be in reasonable condition.             |
| 97      | Timber splitting in outdoor timber structure.                        |
| 98-101  | Outdoor structures appear to be in reasonable condition.             |
| 102     | External Covered Outdoor Learning Area (COLA) appears to be in       |
| 100 105 | good condition.                                                      |
| 103-105 | External shelter to the childcare centre generally in reasonable     |
| 400 447 | condition.                                                           |
| 106-117 | COLA structure appears to be in reasonable condition with no         |
| 440     | signs of structural defects.                                         |
| 118     | Eastern side of front façade generally in good condition.            |
| 119     | Road condition on Gilbert Road generally in good condition.          |
| 120     | Damage to stormwater outlet pipe on Gilbert Road.                    |
| 121     | Kerb and gutter on Gilbert Road generally in good condition.         |
| 122-124 | Cracking in concrete kerb and gutter on Gilbert Road.                |
| 125     | Concrete pavement on Gilbert Road generally in good condition.       |
| 126     | Castle Glen signage generally in good condition.                     |
| 127     | Concrete pavement on Gilbert Road generally in good condition.       |
| 128-129 | Damage to stormwater outlet pipe on Gilbert Road.                    |