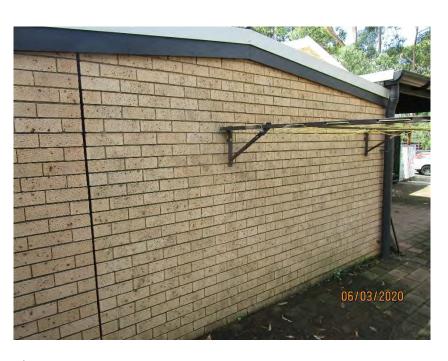

## **PHOTOGRAPHS**

| Photo   | Comments                                                             |
|---------|----------------------------------------------------------------------|
| 1-5     | Front façade of childcare centre. Structure appears to be in         |
|         | reasonable condition.                                                |
| 6-9     | Western wall of childcare centre. Structure is generally in good     |
|         | condition.                                                           |
| 10-11   | Masonry pavement in reasonable condition. Some areas with            |
|         | minor vertical displacement.                                         |
| 12      | Roof framing on western side of building. No signs of structural     |
|         | distress and generally in good condition.                            |
| 13-24   | Western wall of childcare centre. Structure is generally in good     |
|         | condition.                                                           |
| 25-30   | South-western corner of building. Generally in good condition with   |
|         | no signs of structural defects.                                      |
| 32-42   | Rear wall of the building. Generally in good condition with no signs |
|         | of structural defects.                                               |
| 43-52   | Masonry pavement in reasonable condition. Some areas with            |
|         | minor vertical displacement.                                         |
| 54-55   | Concrete pavement generally in reasonable condition. Some areas      |
|         | with vertical displacement.                                          |
| 56-60   | Cracking on concrete pavement.                                       |
| 61-62   | Minor cracking in asphaltic pavement.                                |
| 63-64   | Cracking on concrete pavement.                                       |
| 65-70   | Concrete pavement in reasonable condition.                           |
| 71-76   | Concrete pavement generally in reasonable condition. Some areas      |
|         | with vertical displacement.                                          |
| 77      | Cracking in asphaltic pavement around trees.                         |
| 78-82   | Most of asphaltic pavement in good condition.                        |
| 83-84   | Moderate cracking in asphaltic pavement at front entry to childcare  |
|         | building.                                                            |
| 85-90   | Cracking in concrete pavement at rear side of building.              |
| 91-96   | Outdoor structures appear to be in reasonable condition.             |
| 97      | Timber splitting in outdoor timber structure.                        |
| 98-101  | Outdoor structures appear to be in reasonable condition.             |
| 102     | External Covered Outdoor Learning Area (COLA) appears to be in       |
| 100 105 | good condition.                                                      |
| 103-105 | External shelter to the childcare centre generally in reasonable     |
| 400 447 | condition.                                                           |
| 106-117 | COLA structure appears to be in reasonable condition with no         |
| 440     | signs of structural defects.                                         |
| 118     | Eastern side of front façade generally in good condition.            |
| 119     | Road condition on Gilbert Road generally in good condition.          |
| 120     | Damage to stormwater outlet pipe on Gilbert Road.                    |
| 121     | Kerb and gutter on Gilbert Road generally in good condition.         |
| 122-124 | Cracking in concrete kerb and gutter on Gilbert Road.                |
| 125     | Concrete pavement on Gilbert Road generally in good condition.       |
| 126     | Castle Glen signage generally in good condition.                     |
| 127     | Concrete pavement on Gilbert Road generally in good condition.       |
| 128-129 | Damage to stormwater outlet pipe on Gilbert Road.                    |