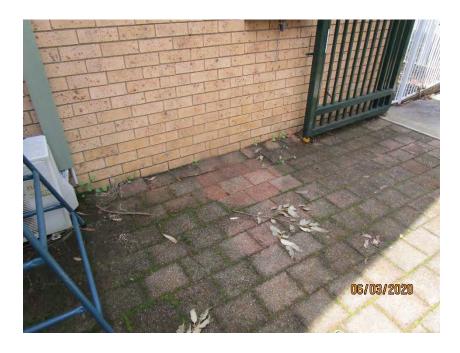

## **PHOTOGRAPHS**

| Photo   | Comments                                                             |
|---------|----------------------------------------------------------------------|
| 1-5     | Front façade of childcare centre. Structure appears to be in         |
|         | reasonable condition.                                                |
| 6-9     | Western wall of childcare centre. Structure is generally in good     |
|         | condition.                                                           |
| 10-11   | Masonry pavement in reasonable condition. Some areas with            |
|         | minor vertical displacement.                                         |
| 12      | Roof framing on western side of building. No signs of structural     |
|         | distress and generally in good condition.                            |
| 13-24   | Western wall of childcare centre. Structure is generally in good     |
|         | condition.                                                           |
| 25-30   | South-western corner of building. Generally in good condition with   |
|         | no signs of structural defects.                                      |
| 32-42   | Rear wall of the building. Generally in good condition with no signs |
|         | of structural defects.                                               |
| 43-52   | Masonry pavement in reasonable condition. Some areas with            |
|         | minor vertical displacement.                                         |
| 54-55   | Concrete pavement generally in reasonable condition. Some areas      |
|         | with vertical displacement.                                          |
| 56-60   | Cracking on concrete pavement.                                       |
| 61-62   | Minor cracking in asphaltic pavement.                                |
| 63-64   | Cracking on concrete pavement.                                       |
| 65-70   | Concrete pavement in reasonable condition.                           |
| 71-76   | Concrete pavement generally in reasonable condition. Some areas      |
|         | with vertical displacement.                                          |
| 77      | Cracking in asphaltic pavement around trees.                         |
| 78-82   | Most of asphaltic pavement in good condition.                        |
| 83-84   | Moderate cracking in asphaltic pavement at front entry to childcare  |
|         | building.                                                            |
| 85-90   | Cracking in concrete pavement at rear side of building.              |
| 91-96   | Outdoor structures appear to be in reasonable condition.             |
| 97      | Timber splitting in outdoor timber structure.                        |
| 98-101  | Outdoor structures appear to be in reasonable condition.             |
| 102     | External Covered Outdoor Learning Area (COLA) appears to be in       |
| 100 105 | good condition.                                                      |
| 103-105 | External shelter to the childcare centre generally in reasonable     |
| 400 447 | condition.                                                           |
| 106-117 | COLA structure appears to be in reasonable condition with no         |
| 440     | signs of structural defects.                                         |
| 118     | Eastern side of front façade generally in good condition.            |
| 119     | Road condition on Gilbert Road generally in good condition.          |
| 120     | Damage to stormwater outlet pipe on Gilbert Road.                    |
| 121     | Kerb and gutter on Gilbert Road generally in good condition.         |
| 122-124 | Cracking in concrete kerb and gutter on Gilbert Road.                |
| 125     | Concrete pavement on Gilbert Road generally in good condition.       |
| 126     | Castle Glen signage generally in good condition.                     |
| 127     | Concrete pavement on Gilbert Road generally in good condition.       |
| 128-129 | Damage to stormwater outlet pipe on Gilbert Road.                    |