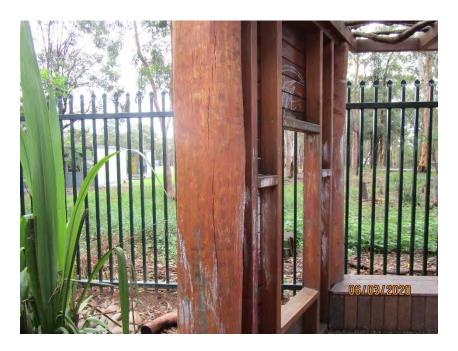

## **PHOTOGRAPHS**

| Photo   | Comments                                                             |
|---------|----------------------------------------------------------------------|
| 1-5     | Front façade of childcare centre. Structure appears to be in         |
|         | reasonable condition.                                                |
| 6-9     | Western wall of childcare centre. Structure is generally in good     |
|         | condition.                                                           |
| 10-11   | Masonry pavement in reasonable condition. Some areas with            |
|         | minor vertical displacement.                                         |
| 12      | Roof framing on western side of building. No signs of structural     |
|         | distress and generally in good condition.                            |
| 13-24   | Western wall of childcare centre. Structure is generally in good     |
|         | condition.                                                           |
| 25-30   | South-western corner of building. Generally in good condition with   |
|         | no signs of structural defects.                                      |
| 32-42   | Rear wall of the building. Generally in good condition with no signs |
|         | of structural defects.                                               |
| 43-52   | Masonry pavement in reasonable condition. Some areas with            |
|         | minor vertical displacement.                                         |
| 54-55   | Concrete pavement generally in reasonable condition. Some areas      |
|         | with vertical displacement.                                          |
| 56-60   | Cracking on concrete pavement.                                       |
| 61-62   | Minor cracking in asphaltic pavement.                                |
| 63-64   | Cracking on concrete pavement.                                       |
| 65-70   | Concrete pavement in reasonable condition.                           |
| 71-76   | Concrete pavement generally in reasonable condition. Some areas      |
|         | with vertical displacement.                                          |
| 77      | Cracking in asphaltic pavement around trees.                         |
| 78-82   | Most of asphaltic pavement in good condition.                        |
| 83-84   | Moderate cracking in asphaltic pavement at front entry to childcare  |
|         | building.                                                            |
| 85-90   | Cracking in concrete pavement at rear side of building.              |
| 91-96   | Outdoor structures appear to be in reasonable condition.             |
| 97      | Timber splitting in outdoor timber structure.                        |
| 98-101  | Outdoor structures appear to be in reasonable condition.             |
| 102     | External Covered Outdoor Learning Area (COLA) appears to be in       |
| 100 105 | good condition.                                                      |
| 103-105 | External shelter to the childcare centre generally in reasonable     |
| 400 447 | condition.                                                           |
| 106-117 | COLA structure appears to be in reasonable condition with no         |
| 440     | signs of structural defects.                                         |
| 118     | Eastern side of front façade generally in good condition.            |
| 119     | Road condition on Gilbert Road generally in good condition.          |
| 120     | Damage to stormwater outlet pipe on Gilbert Road.                    |
| 121     | Kerb and gutter on Gilbert Road generally in good condition.         |
| 122-124 | Cracking in concrete kerb and gutter on Gilbert Road.                |
| 125     | Concrete pavement on Gilbert Road generally in good condition.       |
| 126     | Castle Glen signage generally in good condition.                     |
| 127     | Concrete pavement on Gilbert Road generally in good condition.       |
| 128-129 | Damage to stormwater outlet pipe on Gilbert Road.                    |