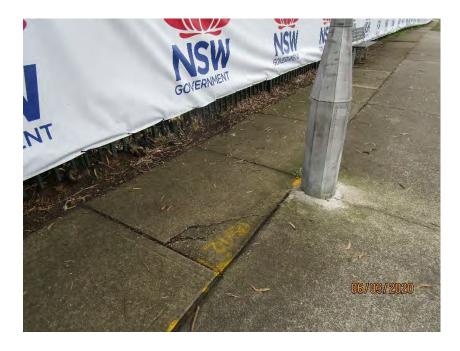

| 130         | Concrete pavement on Gilbert Road generally in good condition.                                     |
|-------------|----------------------------------------------------------------------------------------------------|
| 131         |                                                                                                    |
|             | Lighting post generally in good condition.                                                         |
| 132         | Road sign generally in good condition.                                                             |
| 133-134     | Cracking in concrete pavement at base of street light.                                             |
| 135         | Road condition on Gilbert Road generally in good condition.                                        |
| 136         | Concrete pavement on Gilbert Road generally in good condition.                                     |
| 137-138     | Concrete cracking on kerb and gutter on Gilbert Road.                                              |
| 139-140     | Schools signage and fencing generally in good condition.                                           |
| 141         | Concrete pavement on Gilbert Road generally in good condition.                                     |
| 142         | Cracking in concrete pavement on Gilbert Road.                                                     |
| 143-144     | Cracking on concrete kerb on Gilbert Road.                                                         |
| 145-146     | Concrete pavement on Gilbert Road generally in good condition.                                     |
| 147         | Concrete cracking on kerb and gutter on Gilbert Road.                                              |
| 148-149     | Cracking in concrete pavement adjacent to services lid.                                            |
| 150         | Concrete pavement on Gilbert Road generally in good condition.                                     |
| 151         | Concrete cracking on kerb and gutter on Gilbert Road.                                              |
| 152         | Concrete pavement on Gilbert Road generally in good condition.                                     |
| 153         | Kerb and gutter on Gilbert Road generally in good condition.                                       |
| 154         | Concrete cracking on kerb and gutter on Gilbert Road.                                              |
| 155         | Concrete pavement on Gilbert Road generally in good condition.                                     |
| 156         | Kerb inlet pit on Gilbert Road generally in good condition.                                        |
| 157-159     | Concrete pavement on Gilbert Road generally in good condition.                                     |
| 160         | Road condition on Gilbert Road generally in good condition.                                        |
| 161         | Damage to 'Keep Left' sign on Gilbert Road.                                                        |
| 162-163,165 | Concrete pavement on Gilbert Road generally in good condition.                                     |
| 164         | Street sign on Gilbert Road generally in good condition.                                           |
| 166         | Street lights on Gilbert Road generally in good condition.                                         |
| 167-168     |                                                                                                    |
|             | Cracking in concrete pavement at light crossing.                                                   |
| 169         | Street lights on Gilbert Road generally in good condition.                                         |
| 170         | Concrete pavement at intersection of Gilbert Road and Ridgecrop Drive generally in good condition. |
| 171-173     | Damage to street sign at intersection of Gilbert Road and Ridgecrop Drive                          |
| 174         | Concrete pavement at intersection of Gilbert Road and Ridgecrop                                    |
|             | Drive generally in good condition.                                                                 |
| 175         | Damage to street post at intersection of Gilbert Road and                                          |
|             | Ridgecrop Drive                                                                                    |
| 176-177     | Concrete pavement generally in reasonable condition. Some areas                                    |
|             | with vertical displacement.                                                                        |
| 178-183     | Street signs on Ridgecrop Drive generally in good condition.                                       |
| 184         | Spray paint on street sign on Ridgecrop Drive.                                                     |
| 185         | Concrete pavement generally in reasonable condition. Some areas                                    |
| 100         | with vertical displacement.                                                                        |
| 186-187     | Cracking in concrete pavement on Ridgecrop Drive.                                                  |
| 188         | Concrete pavement generally in reasonable condition. Some areas                                    |
| 100         | with vertical displacement.                                                                        |
| 189-190     | Displacement in balustrade on Ridgecrop Drive.                                                     |
| 191         | Minor cracking in kerb and gutter, asphaltic pavement.                                             |
| 192         | Seating bench on Ridgecrop Drive generally in good condition.                                      |
| 193-194     | Displacement of street sign on Ridgecrop Drive.                                                    |
|             |                                                                                                    |