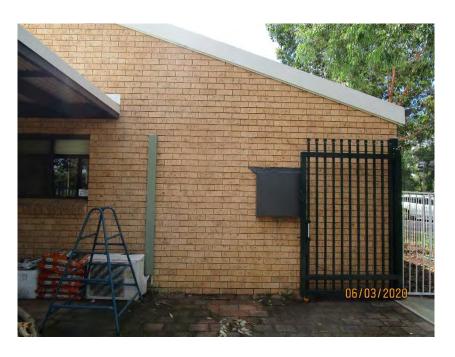

## **PHOTOGRAPHS**

| Photo   | Comments                                                             |
|---------|----------------------------------------------------------------------|
| 1-5     | Front façade of childcare centre. Structure appears to be in         |
|         | reasonable condition.                                                |
| 6-9     | Western wall of childcare centre. Structure is generally in good     |
|         | condition.                                                           |
| 10-11   | Masonry pavement in reasonable condition. Some areas with            |
|         | minor vertical displacement.                                         |
| 12      | Roof framing on western side of building. No signs of structural     |
|         | distress and generally in good condition.                            |
| 13-24   | Western wall of childcare centre. Structure is generally in good     |
|         | condition.                                                           |
| 25-30   | South-western corner of building. Generally in good condition with   |
|         | no signs of structural defects.                                      |
| 32-42   | Rear wall of the building. Generally in good condition with no signs |
|         | of structural defects.                                               |
| 43-52   | Masonry pavement in reasonable condition. Some areas with            |
|         | minor vertical displacement.                                         |
| 54-55   | Concrete pavement generally in reasonable condition. Some areas      |
|         | with vertical displacement.                                          |
| 56-60   | Cracking on concrete pavement.                                       |
| 61-62   | Minor cracking in asphaltic pavement.                                |
| 63-64   | Cracking on concrete pavement.                                       |
| 65-70   | Concrete pavement in reasonable condition.                           |
| 71-76   | Concrete pavement generally in reasonable condition. Some areas      |
|         | with vertical displacement.                                          |
| 77      | Cracking in asphaltic pavement around trees.                         |
| 78-82   | Most of asphaltic pavement in good condition.                        |
| 83-84   | Moderate cracking in asphaltic pavement at front entry to childcare  |
|         | building.                                                            |
| 85-90   | Cracking in concrete pavement at rear side of building.              |
| 91-96   | Outdoor structures appear to be in reasonable condition.             |
| 97      | Timber splitting in outdoor timber structure.                        |
| 98-101  | Outdoor structures appear to be in reasonable condition.             |
| 102     | External Covered Outdoor Learning Area (COLA) appears to be in       |
| 100 105 | good condition.                                                      |
| 103-105 | External shelter to the childcare centre generally in reasonable     |
| 400 447 | condition.                                                           |
| 106-117 | COLA structure appears to be in reasonable condition with no         |
| 440     | signs of structural defects.                                         |
| 118     | Eastern side of front façade generally in good condition.            |
| 119     | Road condition on Gilbert Road generally in good condition.          |
| 120     | Damage to stormwater outlet pipe on Gilbert Road.                    |
| 121     | Kerb and gutter on Gilbert Road generally in good condition.         |
| 122-124 | Cracking in concrete kerb and gutter on Gilbert Road.                |
| 125     | Concrete pavement on Gilbert Road generally in good condition.       |
| 126     | Castle Glen signage generally in good condition.                     |
| 127     | Concrete pavement on Gilbert Road generally in good condition.       |
| 128-129 | Damage to stormwater outlet pipe on Gilbert Road.                    |