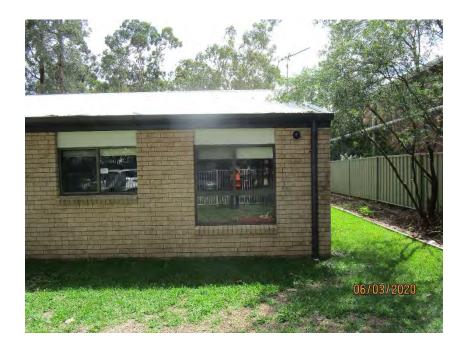

## **PHOTOGRAPHS**

| Photo   | Comments                                                             |
|---------|----------------------------------------------------------------------|
| 1-5     | Front façade of childcare centre. Structure appears to be in         |
|         | reasonable condition.                                                |
| 6-9     | Western wall of childcare centre. Structure is generally in good     |
|         | condition.                                                           |
| 10-11   | Masonry pavement in reasonable condition. Some areas with            |
|         | minor vertical displacement.                                         |
| 12      | Roof framing on western side of building. No signs of structural     |
|         | distress and generally in good condition.                            |
| 13-24   | Western wall of childcare centre. Structure is generally in good     |
|         | condition.                                                           |
| 25-30   | South-western corner of building. Generally in good condition with   |
|         | no signs of structural defects.                                      |
| 32-42   | Rear wall of the building. Generally in good condition with no signs |
|         | of structural defects.                                               |
| 43-52   | Masonry pavement in reasonable condition. Some areas with            |
|         | minor vertical displacement.                                         |
| 54-55   | Concrete pavement generally in reasonable condition. Some areas      |
|         | with vertical displacement.                                          |
| 56-60   | Cracking on concrete pavement.                                       |
| 61-62   | Minor cracking in asphaltic pavement.                                |
| 63-64   | Cracking on concrete pavement.                                       |
| 65-70   | Concrete pavement in reasonable condition.                           |
| 71-76   | Concrete pavement generally in reasonable condition. Some areas      |
|         | with vertical displacement.                                          |
| 77      | Cracking in asphaltic pavement around trees.                         |
| 78-82   | Most of asphaltic pavement in good condition.                        |
| 83-84   | Moderate cracking in asphaltic pavement at front entry to childcare  |
|         | building.                                                            |
| 85-90   | Cracking in concrete pavement at rear side of building.              |
| 91-96   | Outdoor structures appear to be in reasonable condition.             |
| 97      | Timber splitting in outdoor timber structure.                        |
| 98-101  | Outdoor structures appear to be in reasonable condition.             |
| 102     | External Covered Outdoor Learning Area (COLA) appears to be in       |
| 100 105 | good condition.                                                      |
| 103-105 | External shelter to the childcare centre generally in reasonable     |
| 400 447 | condition.                                                           |
| 106-117 | COLA structure appears to be in reasonable condition with no         |
| 440     | signs of structural defects.                                         |
| 118     | Eastern side of front façade generally in good condition.            |
| 119     | Road condition on Gilbert Road generally in good condition.          |
| 120     | Damage to stormwater outlet pipe on Gilbert Road.                    |
| 121     | Kerb and gutter on Gilbert Road generally in good condition.         |
| 122-124 | Cracking in concrete kerb and gutter on Gilbert Road.                |
| 125     | Concrete pavement on Gilbert Road generally in good condition.       |
| 126     | Castle Glen signage generally in good condition.                     |
| 127     | Concrete pavement on Gilbert Road generally in good condition.       |
| 128-129 | Damage to stormwater outlet pipe on Gilbert Road.                    |