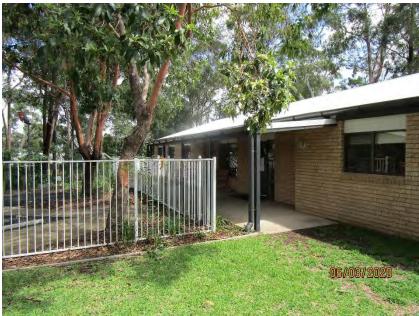

## **PHOTOGRAPHS**

| Photo   | Comments                                                             |
|---------|----------------------------------------------------------------------|
| 1-5     | Front façade of childcare centre. Structure appears to be in         |
|         | reasonable condition.                                                |
| 6-9     | Western wall of childcare centre. Structure is generally in good     |
|         | condition.                                                           |
| 10-11   | Masonry pavement in reasonable condition. Some areas with            |
|         | minor vertical displacement.                                         |
| 12      | Roof framing on western side of building. No signs of structural     |
|         | distress and generally in good condition.                            |
| 13-24   | Western wall of childcare centre. Structure is generally in good     |
|         | condition.                                                           |
| 25-30   | South-western corner of building. Generally in good condition with   |
|         | no signs of structural defects.                                      |
| 32-42   | Rear wall of the building. Generally in good condition with no signs |
|         | of structural defects.                                               |
| 43-52   | Masonry pavement in reasonable condition. Some areas with            |
|         | minor vertical displacement.                                         |
| 54-55   | Concrete pavement generally in reasonable condition. Some areas      |
|         | with vertical displacement.                                          |
| 56-60   | Cracking on concrete pavement.                                       |
| 61-62   | Minor cracking in asphaltic pavement.                                |
| 63-64   | Cracking on concrete pavement.                                       |
| 65-70   | Concrete pavement in reasonable condition.                           |
| 71-76   | Concrete pavement generally in reasonable condition. Some areas      |
|         | with vertical displacement.                                          |
| 77      | Cracking in asphaltic pavement around trees.                         |
| 78-82   | Most of asphaltic pavement in good condition.                        |
| 83-84   | Moderate cracking in asphaltic pavement at front entry to childcare  |
|         | building.                                                            |
| 85-90   | Cracking in concrete pavement at rear side of building.              |
| 91-96   | Outdoor structures appear to be in reasonable condition.             |
| 97      | Timber splitting in outdoor timber structure.                        |
| 98-101  | Outdoor structures appear to be in reasonable condition.             |
| 102     | External Covered Outdoor Learning Area (COLA) appears to be in       |
| 100 105 | good condition.                                                      |
| 103-105 | External shelter to the childcare centre generally in reasonable     |
| 400 447 | condition.                                                           |
| 106-117 | COLA structure appears to be in reasonable condition with no         |
| 440     | signs of structural defects.                                         |
| 118     | Eastern side of front façade generally in good condition.            |
| 119     | Road condition on Gilbert Road generally in good condition.          |
| 120     | Damage to stormwater outlet pipe on Gilbert Road.                    |
| 121     | Kerb and gutter on Gilbert Road generally in good condition.         |
| 122-124 | Cracking in concrete kerb and gutter on Gilbert Road.                |
| 125     | Concrete pavement on Gilbert Road generally in good condition.       |
| 126     | Castle Glen signage generally in good condition.                     |
| 127     | Concrete pavement on Gilbert Road generally in good condition.       |
| 128-129 | Damage to stormwater outlet pipe on Gilbert Road.                    |