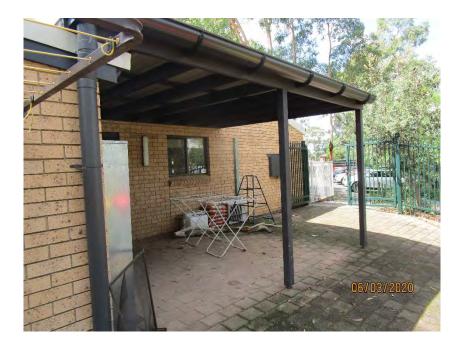

## **PHOTOGRAPHS**

| Photo   | Comments                                                             |
|---------|----------------------------------------------------------------------|
| 1-5     | Front façade of childcare centre. Structure appears to be in         |
|         | reasonable condition.                                                |
| 6-9     | Western wall of childcare centre. Structure is generally in good     |
|         | condition.                                                           |
| 10-11   | Masonry pavement in reasonable condition. Some areas with            |
|         | minor vertical displacement.                                         |
| 12      | Roof framing on western side of building. No signs of structural     |
|         | distress and generally in good condition.                            |
| 13-24   | Western wall of childcare centre. Structure is generally in good     |
|         | condition.                                                           |
| 25-30   | South-western corner of building. Generally in good condition with   |
|         | no signs of structural defects.                                      |
| 32-42   | Rear wall of the building. Generally in good condition with no signs |
|         | of structural defects.                                               |
| 43-52   | Masonry pavement in reasonable condition. Some areas with            |
|         | minor vertical displacement.                                         |
| 54-55   | Concrete pavement generally in reasonable condition. Some areas      |
|         | with vertical displacement.                                          |
| 56-60   | Cracking on concrete pavement.                                       |
| 61-62   | Minor cracking in asphaltic pavement.                                |
| 63-64   | Cracking on concrete pavement.                                       |
| 65-70   | Concrete pavement in reasonable condition.                           |
| 71-76   | Concrete pavement generally in reasonable condition. Some areas      |
|         | with vertical displacement.                                          |
| 77      | Cracking in asphaltic pavement around trees.                         |
| 78-82   | Most of asphaltic pavement in good condition.                        |
| 83-84   | Moderate cracking in asphaltic pavement at front entry to childcare  |
|         | building.                                                            |
| 85-90   | Cracking in concrete pavement at rear side of building.              |
| 91-96   | Outdoor structures appear to be in reasonable condition.             |
| 97      | Timber splitting in outdoor timber structure.                        |
| 98-101  | Outdoor structures appear to be in reasonable condition.             |
| 102     | External Covered Outdoor Learning Area (COLA) appears to be in       |
| 100 105 | good condition.                                                      |
| 103-105 | External shelter to the childcare centre generally in reasonable     |
| 400 447 | condition.                                                           |
| 106-117 | COLA structure appears to be in reasonable condition with no         |
| 440     | signs of structural defects.                                         |
| 118     | Eastern side of front façade generally in good condition.            |
| 119     | Road condition on Gilbert Road generally in good condition.          |
| 120     | Damage to stormwater outlet pipe on Gilbert Road.                    |
| 121     | Kerb and gutter on Gilbert Road generally in good condition.         |
| 122-124 | Cracking in concrete kerb and gutter on Gilbert Road.                |
| 125     | Concrete pavement on Gilbert Road generally in good condition.       |
| 126     | Castle Glen signage generally in good condition.                     |
| 127     | Concrete pavement on Gilbert Road generally in good condition.       |
| 128-129 | Damage to stormwater outlet pipe on Gilbert Road.                    |