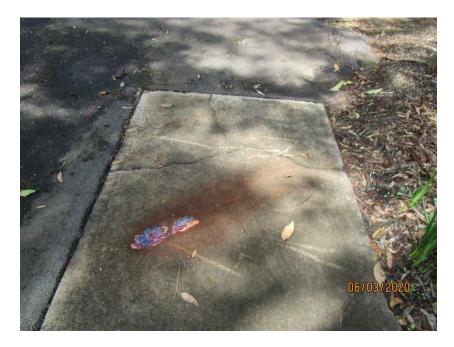

## **PHOTOGRAPHS**

| Photo   | Comments                                                             |
|---------|----------------------------------------------------------------------|
| 1-5     | Front façade of childcare centre. Structure appears to be in         |
|         | reasonable condition.                                                |
| 6-9     | Western wall of childcare centre. Structure is generally in good     |
|         | condition.                                                           |
| 10-11   | Masonry pavement in reasonable condition. Some areas with            |
|         | minor vertical displacement.                                         |
| 12      | Roof framing on western side of building. No signs of structural     |
|         | distress and generally in good condition.                            |
| 13-24   | Western wall of childcare centre. Structure is generally in good     |
|         | condition.                                                           |
| 25-30   | South-western corner of building. Generally in good condition with   |
|         | no signs of structural defects.                                      |
| 32-42   | Rear wall of the building. Generally in good condition with no signs |
|         | of structural defects.                                               |
| 43-52   | Masonry pavement in reasonable condition. Some areas with            |
|         | minor vertical displacement.                                         |
| 54-55   | Concrete pavement generally in reasonable condition. Some areas      |
|         | with vertical displacement.                                          |
| 56-60   | Cracking on concrete pavement.                                       |
| 61-62   | Minor cracking in asphaltic pavement.                                |
| 63-64   | Cracking on concrete pavement.                                       |
| 65-70   | Concrete pavement in reasonable condition.                           |
| 71-76   | Concrete pavement generally in reasonable condition. Some areas      |
|         | with vertical displacement.                                          |
| 77      | Cracking in asphaltic pavement around trees.                         |
| 78-82   | Most of asphaltic pavement in good condition.                        |
| 83-84   | Moderate cracking in asphaltic pavement at front entry to childcare  |
|         | building.                                                            |
| 85-90   | Cracking in concrete pavement at rear side of building.              |
| 91-96   | Outdoor structures appear to be in reasonable condition.             |
| 97      | Timber splitting in outdoor timber structure.                        |
| 98-101  | Outdoor structures appear to be in reasonable condition.             |
| 102     | External Covered Outdoor Learning Area (COLA) appears to be in       |
| 100 105 | good condition.                                                      |
| 103-105 | External shelter to the childcare centre generally in reasonable     |
| 400 447 | condition.                                                           |
| 106-117 | COLA structure appears to be in reasonable condition with no         |
| 440     | signs of structural defects.                                         |
| 118     | Eastern side of front façade generally in good condition.            |
| 119     | Road condition on Gilbert Road generally in good condition.          |
| 120     | Damage to stormwater outlet pipe on Gilbert Road.                    |
| 121     | Kerb and gutter on Gilbert Road generally in good condition.         |
| 122-124 | Cracking in concrete kerb and gutter on Gilbert Road.                |
| 125     | Concrete pavement on Gilbert Road generally in good condition.       |
| 126     | Castle Glen signage generally in good condition.                     |
| 127     | Concrete pavement on Gilbert Road generally in good condition.       |
| 128-129 | Damage to stormwater outlet pipe on Gilbert Road.                    |