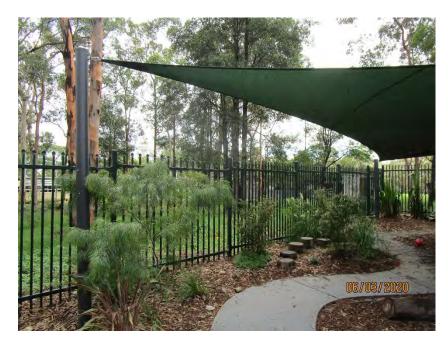

## **PHOTOGRAPHS**

| Photo   | Comments                                                             |
|---------|----------------------------------------------------------------------|
| 1-5     | Front façade of childcare centre. Structure appears to be in         |
|         | reasonable condition.                                                |
| 6-9     | Western wall of childcare centre. Structure is generally in good     |
|         | condition.                                                           |
| 10-11   | Masonry pavement in reasonable condition. Some areas with            |
|         | minor vertical displacement.                                         |
| 12      | Roof framing on western side of building. No signs of structural     |
|         | distress and generally in good condition.                            |
| 13-24   | Western wall of childcare centre. Structure is generally in good     |
|         | condition.                                                           |
| 25-30   | South-western corner of building. Generally in good condition with   |
|         | no signs of structural defects.                                      |
| 32-42   | Rear wall of the building. Generally in good condition with no signs |
|         | of structural defects.                                               |
| 43-52   | Masonry pavement in reasonable condition. Some areas with            |
|         | minor vertical displacement.                                         |
| 54-55   | Concrete pavement generally in reasonable condition. Some areas      |
|         | with vertical displacement.                                          |
| 56-60   | Cracking on concrete pavement.                                       |
| 61-62   | Minor cracking in asphaltic pavement.                                |
| 63-64   | Cracking on concrete pavement.                                       |
| 65-70   | Concrete pavement in reasonable condition.                           |
| 71-76   | Concrete pavement generally in reasonable condition. Some areas      |
|         | with vertical displacement.                                          |
| 77      | Cracking in asphaltic pavement around trees.                         |
| 78-82   | Most of asphaltic pavement in good condition.                        |
| 83-84   | Moderate cracking in asphaltic pavement at front entry to childcare  |
|         | building.                                                            |
| 85-90   | Cracking in concrete pavement at rear side of building.              |
| 91-96   | Outdoor structures appear to be in reasonable condition.             |
| 97      | Timber splitting in outdoor timber structure.                        |
| 98-101  | Outdoor structures appear to be in reasonable condition.             |
| 102     | External Covered Outdoor Learning Area (COLA) appears to be in       |
| 100 105 | good condition.                                                      |
| 103-105 | External shelter to the childcare centre generally in reasonable     |
| 400 447 | condition.                                                           |
| 106-117 | COLA structure appears to be in reasonable condition with no         |
| 440     | signs of structural defects.                                         |
| 118     | Eastern side of front façade generally in good condition.            |
| 119     | Road condition on Gilbert Road generally in good condition.          |
| 120     | Damage to stormwater outlet pipe on Gilbert Road.                    |
| 121     | Kerb and gutter on Gilbert Road generally in good condition.         |
| 122-124 | Cracking in concrete kerb and gutter on Gilbert Road.                |
| 125     | Concrete pavement on Gilbert Road generally in good condition.       |
| 126     | Castle Glen signage generally in good condition.                     |
| 127     | Concrete pavement on Gilbert Road generally in good condition.       |
| 128-129 | Damage to stormwater outlet pipe on Gilbert Road.                    |