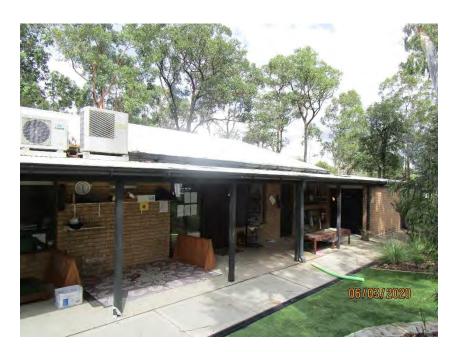

## **PHOTOGRAPHS**

| Photo   | Comments                                                             |
|---------|----------------------------------------------------------------------|
| 1-5     | Front façade of childcare centre. Structure appears to be in         |
|         | reasonable condition.                                                |
| 6-9     | Western wall of childcare centre. Structure is generally in good     |
|         | condition.                                                           |
| 10-11   | Masonry pavement in reasonable condition. Some areas with            |
|         | minor vertical displacement.                                         |
| 12      | Roof framing on western side of building. No signs of structural     |
|         | distress and generally in good condition.                            |
| 13-24   | Western wall of childcare centre. Structure is generally in good     |
|         | condition.                                                           |
| 25-30   | South-western corner of building. Generally in good condition with   |
|         | no signs of structural defects.                                      |
| 32-42   | Rear wall of the building. Generally in good condition with no signs |
|         | of structural defects.                                               |
| 43-52   | Masonry pavement in reasonable condition. Some areas with            |
|         | minor vertical displacement.                                         |
| 54-55   | Concrete pavement generally in reasonable condition. Some areas      |
|         | with vertical displacement.                                          |
| 56-60   | Cracking on concrete pavement.                                       |
| 61-62   | Minor cracking in asphaltic pavement.                                |
| 63-64   | Cracking on concrete pavement.                                       |
| 65-70   | Concrete pavement in reasonable condition.                           |
| 71-76   | Concrete pavement generally in reasonable condition. Some areas      |
|         | with vertical displacement.                                          |
| 77      | Cracking in asphaltic pavement around trees.                         |
| 78-82   | Most of asphaltic pavement in good condition.                        |
| 83-84   | Moderate cracking in asphaltic pavement at front entry to childcare  |
|         | building.                                                            |
| 85-90   | Cracking in concrete pavement at rear side of building.              |
| 91-96   | Outdoor structures appear to be in reasonable condition.             |
| 97      | Timber splitting in outdoor timber structure.                        |
| 98-101  | Outdoor structures appear to be in reasonable condition.             |
| 102     | External Covered Outdoor Learning Area (COLA) appears to be in       |
| 100 105 | good condition.                                                      |
| 103-105 | External shelter to the childcare centre generally in reasonable     |
| 400 447 | condition.                                                           |
| 106-117 | COLA structure appears to be in reasonable condition with no         |
| 440     | signs of structural defects.                                         |
| 118     | Eastern side of front façade generally in good condition.            |
| 119     | Road condition on Gilbert Road generally in good condition.          |
| 120     | Damage to stormwater outlet pipe on Gilbert Road.                    |
| 121     | Kerb and gutter on Gilbert Road generally in good condition.         |
| 122-124 | Cracking in concrete kerb and gutter on Gilbert Road.                |
| 125     | Concrete pavement on Gilbert Road generally in good condition.       |
| 126     | Castle Glen signage generally in good condition.                     |
| 127     | Concrete pavement on Gilbert Road generally in good condition.       |
| 128-129 | Damage to stormwater outlet pipe on Gilbert Road.                    |