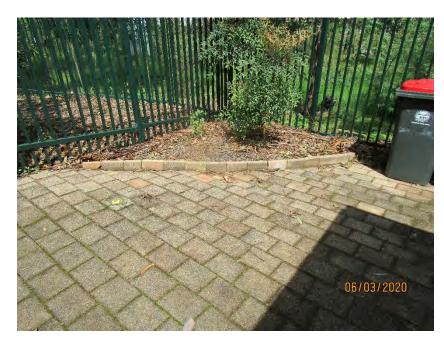

## **PHOTOGRAPHS**

| Photo   | Comments                                                             |
|---------|----------------------------------------------------------------------|
| 1-5     | Front façade of childcare centre. Structure appears to be in         |
|         | reasonable condition.                                                |
| 6-9     | Western wall of childcare centre. Structure is generally in good     |
|         | condition.                                                           |
| 10-11   | Masonry pavement in reasonable condition. Some areas with            |
|         | minor vertical displacement.                                         |
| 12      | Roof framing on western side of building. No signs of structural     |
|         | distress and generally in good condition.                            |
| 13-24   | Western wall of childcare centre. Structure is generally in good     |
|         | condition.                                                           |
| 25-30   | South-western corner of building. Generally in good condition with   |
|         | no signs of structural defects.                                      |
| 32-42   | Rear wall of the building. Generally in good condition with no signs |
|         | of structural defects.                                               |
| 43-52   | Masonry pavement in reasonable condition. Some areas with            |
|         | minor vertical displacement.                                         |
| 54-55   | Concrete pavement generally in reasonable condition. Some areas      |
|         | with vertical displacement.                                          |
| 56-60   | Cracking on concrete pavement.                                       |
| 61-62   | Minor cracking in asphaltic pavement.                                |
| 63-64   | Cracking on concrete pavement.                                       |
| 65-70   | Concrete pavement in reasonable condition.                           |
| 71-76   | Concrete pavement generally in reasonable condition. Some areas      |
|         | with vertical displacement.                                          |
| 77      | Cracking in asphaltic pavement around trees.                         |
| 78-82   | Most of asphaltic pavement in good condition.                        |
| 83-84   | Moderate cracking in asphaltic pavement at front entry to childcare  |
|         | building.                                                            |
| 85-90   | Cracking in concrete pavement at rear side of building.              |
| 91-96   | Outdoor structures appear to be in reasonable condition.             |
| 97      | Timber splitting in outdoor timber structure.                        |
| 98-101  | Outdoor structures appear to be in reasonable condition.             |
| 102     | External Covered Outdoor Learning Area (COLA) appears to be in       |
| 100 105 | good condition.                                                      |
| 103-105 | External shelter to the childcare centre generally in reasonable     |
| 400 447 | condition.                                                           |
| 106-117 | COLA structure appears to be in reasonable condition with no         |
| 440     | signs of structural defects.                                         |
| 118     | Eastern side of front façade generally in good condition.            |
| 119     | Road condition on Gilbert Road generally in good condition.          |
| 120     | Damage to stormwater outlet pipe on Gilbert Road.                    |
| 121     | Kerb and gutter on Gilbert Road generally in good condition.         |
| 122-124 | Cracking in concrete kerb and gutter on Gilbert Road.                |
| 125     | Concrete pavement on Gilbert Road generally in good condition.       |
| 126     | Castle Glen signage generally in good condition.                     |
| 127     | Concrete pavement on Gilbert Road generally in good condition.       |
| 128-129 | Damage to stormwater outlet pipe on Gilbert Road.                    |