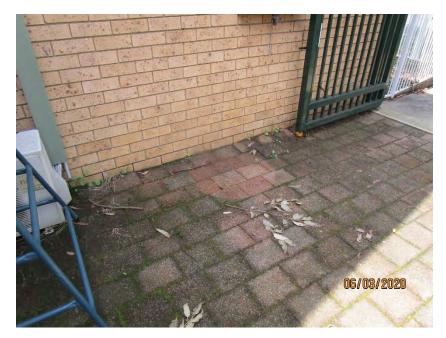

## **PHOTOGRAPHS**

| Photo   | Comments                                                             |
|---------|----------------------------------------------------------------------|
| 1-5     | Front façade of childcare centre. Structure appears to be in         |
|         | reasonable condition.                                                |
| 6-9     | Western wall of childcare centre. Structure is generally in good     |
|         | condition.                                                           |
| 10-11   | Masonry pavement in reasonable condition. Some areas with            |
|         | minor vertical displacement.                                         |
| 12      | Roof framing on western side of building. No signs of structural     |
|         | distress and generally in good condition.                            |
| 13-24   | Western wall of childcare centre. Structure is generally in good     |
|         | condition.                                                           |
| 25-30   | South-western corner of building. Generally in good condition with   |
|         | no signs of structural defects.                                      |
| 32-42   | Rear wall of the building. Generally in good condition with no signs |
|         | of structural defects.                                               |
| 43-52   | Masonry pavement in reasonable condition. Some areas with            |
|         | minor vertical displacement.                                         |
| 54-55   | Concrete pavement generally in reasonable condition. Some areas      |
|         | with vertical displacement.                                          |
| 56-60   | Cracking on concrete pavement.                                       |
| 61-62   | Minor cracking in asphaltic pavement.                                |
| 63-64   | Cracking on concrete pavement.                                       |
| 65-70   | Concrete pavement in reasonable condition.                           |
| 71-76   | Concrete pavement generally in reasonable condition. Some areas      |
|         | with vertical displacement.                                          |
| 77      | Cracking in asphaltic pavement around trees.                         |
| 78-82   | Most of asphaltic pavement in good condition.                        |
| 83-84   | Moderate cracking in asphaltic pavement at front entry to childcare  |
|         | building.                                                            |
| 85-90   | Cracking in concrete pavement at rear side of building.              |
| 91-96   | Outdoor structures appear to be in reasonable condition.             |
| 97      | Timber splitting in outdoor timber structure.                        |
| 98-101  | Outdoor structures appear to be in reasonable condition.             |
| 102     | External Covered Outdoor Learning Area (COLA) appears to be in       |
| 100 105 | good condition.                                                      |
| 103-105 | External shelter to the childcare centre generally in reasonable     |
| 400 447 | condition.                                                           |
| 106-117 | COLA structure appears to be in reasonable condition with no         |
| 440     | signs of structural defects.                                         |
| 118     | Eastern side of front façade generally in good condition.            |
| 119     | Road condition on Gilbert Road generally in good condition.          |
| 120     | Damage to stormwater outlet pipe on Gilbert Road.                    |
| 121     | Kerb and gutter on Gilbert Road generally in good condition.         |
| 122-124 | Cracking in concrete kerb and gutter on Gilbert Road.                |
| 125     | Concrete pavement on Gilbert Road generally in good condition.       |
| 126     | Castle Glen signage generally in good condition.                     |
| 127     | Concrete pavement on Gilbert Road generally in good condition.       |
| 128-129 | Damage to stormwater outlet pipe on Gilbert Road.                    |