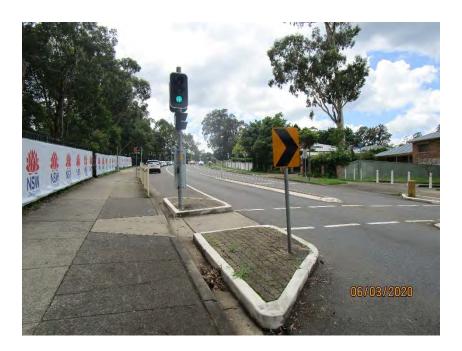

## **PHOTOGRAPHS**

| Photo   | Comments                                                             |
|---------|----------------------------------------------------------------------|
| 1-5     | Front façade of childcare centre. Structure appears to be in         |
|         | reasonable condition.                                                |
| 6-9     | Western wall of childcare centre. Structure is generally in good     |
|         | condition.                                                           |
| 10-11   | Masonry pavement in reasonable condition. Some areas with            |
|         | minor vertical displacement.                                         |
| 12      | Roof framing on western side of building. No signs of structural     |
|         | distress and generally in good condition.                            |
| 13-24   | Western wall of childcare centre. Structure is generally in good     |
|         | condition.                                                           |
| 25-30   | South-western corner of building. Generally in good condition with   |
|         | no signs of structural defects.                                      |
| 32-42   | Rear wall of the building. Generally in good condition with no signs |
|         | of structural defects.                                               |
| 43-52   | Masonry pavement in reasonable condition. Some areas with            |
|         | minor vertical displacement.                                         |
| 54-55   | Concrete pavement generally in reasonable condition. Some areas      |
|         | with vertical displacement.                                          |
| 56-60   | Cracking on concrete pavement.                                       |
| 61-62   | Minor cracking in asphaltic pavement.                                |
| 63-64   | Cracking on concrete pavement.                                       |
| 65-70   | Concrete pavement in reasonable condition.                           |
| 71-76   | Concrete pavement generally in reasonable condition. Some areas      |
|         | with vertical displacement.                                          |
| 77      | Cracking in asphaltic pavement around trees.                         |
| 78-82   | Most of asphaltic pavement in good condition.                        |
| 83-84   | Moderate cracking in asphaltic pavement at front entry to childcare  |
|         | building.                                                            |
| 85-90   | Cracking in concrete pavement at rear side of building.              |
| 91-96   | Outdoor structures appear to be in reasonable condition.             |
| 97      | Timber splitting in outdoor timber structure.                        |
| 98-101  | Outdoor structures appear to be in reasonable condition.             |
| 102     | External Covered Outdoor Learning Area (COLA) appears to be in       |
| 100 105 | good condition.                                                      |
| 103-105 | External shelter to the childcare centre generally in reasonable     |
| 400 447 | condition.                                                           |
| 106-117 | COLA structure appears to be in reasonable condition with no         |
| 440     | signs of structural defects.                                         |
| 118     | Eastern side of front façade generally in good condition.            |
| 119     | Road condition on Gilbert Road generally in good condition.          |
| 120     | Damage to stormwater outlet pipe on Gilbert Road.                    |
| 121     | Kerb and gutter on Gilbert Road generally in good condition.         |
| 122-124 | Cracking in concrete kerb and gutter on Gilbert Road.                |
| 125     | Concrete pavement on Gilbert Road generally in good condition.       |
| 126     | Castle Glen signage generally in good condition.                     |
| 127     | Concrete pavement on Gilbert Road generally in good condition.       |
| 128-129 | Damage to stormwater outlet pipe on Gilbert Road.                    |

| 130         | Concrete pavement on Gilbert Road generally in good condition.                                     |
|-------------|----------------------------------------------------------------------------------------------------|
| 131         |                                                                                                    |
|             | Lighting post generally in good condition.                                                         |
| 132         | Road sign generally in good condition.                                                             |
| 133-134     | Cracking in concrete pavement at base of street light.                                             |
| 135         | Road condition on Gilbert Road generally in good condition.                                        |
| 136         | Concrete pavement on Gilbert Road generally in good condition.                                     |
| 137-138     | Concrete cracking on kerb and gutter on Gilbert Road.                                              |
| 139-140     | Schools signage and fencing generally in good condition.                                           |
| 141         | Concrete pavement on Gilbert Road generally in good condition.                                     |
| 142         | Cracking in concrete pavement on Gilbert Road.                                                     |
| 143-144     | Cracking on concrete kerb on Gilbert Road.                                                         |
| 145-146     | Concrete pavement on Gilbert Road generally in good condition.                                     |
| 147         | Concrete cracking on kerb and gutter on Gilbert Road.                                              |
| 148-149     | Cracking in concrete pavement adjacent to services lid.                                            |
| 150         | Concrete pavement on Gilbert Road generally in good condition.                                     |
| 151         | Concrete cracking on kerb and gutter on Gilbert Road.                                              |
| 152         | Concrete pavement on Gilbert Road generally in good condition.                                     |
| 153         | Kerb and gutter on Gilbert Road generally in good condition.                                       |
| 154         | Concrete cracking on kerb and gutter on Gilbert Road.                                              |
| 155         | Concrete pavement on Gilbert Road generally in good condition.                                     |
| 156         | Kerb inlet pit on Gilbert Road generally in good condition.                                        |
| 157-159     | Concrete pavement on Gilbert Road generally in good condition.                                     |
| 160         | Road condition on Gilbert Road generally in good condition.                                        |
| 161         | Damage to 'Keep Left' sign on Gilbert Road.                                                        |
| 162-163,165 | Concrete pavement on Gilbert Road generally in good condition.                                     |
| 164         | Street sign on Gilbert Road generally in good condition.                                           |
| 166         | Street lights on Gilbert Road generally in good condition.                                         |
| 167-168     |                                                                                                    |
|             | Cracking in concrete pavement at light crossing.                                                   |
| 169         | Street lights on Gilbert Road generally in good condition.                                         |
| 170         | Concrete pavement at intersection of Gilbert Road and Ridgecrop Drive generally in good condition. |
| 171-173     | Damage to street sign at intersection of Gilbert Road and Ridgecrop Drive                          |
| 174         | Concrete pavement at intersection of Gilbert Road and Ridgecrop                                    |
|             | Drive generally in good condition.                                                                 |
| 175         | Damage to street post at intersection of Gilbert Road and                                          |
|             | Ridgecrop Drive                                                                                    |
| 176-177     | Concrete pavement generally in reasonable condition. Some areas                                    |
|             | with vertical displacement.                                                                        |
| 178-183     | Street signs on Ridgecrop Drive generally in good condition.                                       |
| 184         | Spray paint on street sign on Ridgecrop Drive.                                                     |
| 185         | Concrete pavement generally in reasonable condition. Some areas                                    |
| 100         | with vertical displacement.                                                                        |
| 186-187     | Cracking in concrete pavement on Ridgecrop Drive.                                                  |
| 188         | Concrete pavement generally in reasonable condition. Some areas                                    |
| 100         | with vertical displacement.                                                                        |
| 189-190     | Displacement in balustrade on Ridgecrop Drive.                                                     |
| 191         | Minor cracking in kerb and gutter, asphaltic pavement.                                             |
| 192         | Seating bench on Ridgecrop Drive generally in good condition.                                      |
| 193-194     | Displacement of street sign on Ridgecrop Drive.                                                    |
|             |                                                                                                    |