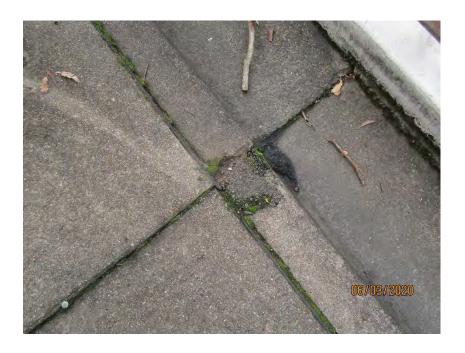

## **PHOTOGRAPHS**

| Photo   | Comments                                                             |
|---------|----------------------------------------------------------------------|
| 1-5     | Front façade of childcare centre. Structure appears to be in         |
|         | reasonable condition.                                                |
| 6-9     | Western wall of childcare centre. Structure is generally in good     |
|         | condition.                                                           |
| 10-11   | Masonry pavement in reasonable condition. Some areas with            |
|         | minor vertical displacement.                                         |
| 12      | Roof framing on western side of building. No signs of structural     |
|         | distress and generally in good condition.                            |
| 13-24   | Western wall of childcare centre. Structure is generally in good     |
|         | condition.                                                           |
| 25-30   | South-western corner of building. Generally in good condition with   |
|         | no signs of structural defects.                                      |
| 32-42   | Rear wall of the building. Generally in good condition with no signs |
|         | of structural defects.                                               |
| 43-52   | Masonry pavement in reasonable condition. Some areas with            |
|         | minor vertical displacement.                                         |
| 54-55   | Concrete pavement generally in reasonable condition. Some areas      |
|         | with vertical displacement.                                          |
| 56-60   | Cracking on concrete pavement.                                       |
| 61-62   | Minor cracking in asphaltic pavement.                                |
| 63-64   | Cracking on concrete pavement.                                       |
| 65-70   | Concrete pavement in reasonable condition.                           |
| 71-76   | Concrete pavement generally in reasonable condition. Some areas      |
|         | with vertical displacement.                                          |
| 77      | Cracking in asphaltic pavement around trees.                         |
| 78-82   | Most of asphaltic pavement in good condition.                        |
| 83-84   | Moderate cracking in asphaltic pavement at front entry to childcare  |
|         | building.                                                            |
| 85-90   | Cracking in concrete pavement at rear side of building.              |
| 91-96   | Outdoor structures appear to be in reasonable condition.             |
| 97      | Timber splitting in outdoor timber structure.                        |
| 98-101  | Outdoor structures appear to be in reasonable condition.             |
| 102     | External Covered Outdoor Learning Area (COLA) appears to be in       |
| 100 105 | good condition.                                                      |
| 103-105 | External shelter to the childcare centre generally in reasonable     |
| 400 447 | condition.                                                           |
| 106-117 | COLA structure appears to be in reasonable condition with no         |
| 440     | signs of structural defects.                                         |
| 118     | Eastern side of front façade generally in good condition.            |
| 119     | Road condition on Gilbert Road generally in good condition.          |
| 120     | Damage to stormwater outlet pipe on Gilbert Road.                    |
| 121     | Kerb and gutter on Gilbert Road generally in good condition.         |
| 122-124 | Cracking in concrete kerb and gutter on Gilbert Road.                |
| 125     | Concrete pavement on Gilbert Road generally in good condition.       |
| 126     | Castle Glen signage generally in good condition.                     |
| 127     | Concrete pavement on Gilbert Road generally in good condition.       |
| 128-129 | Damage to stormwater outlet pipe on Gilbert Road.                    |