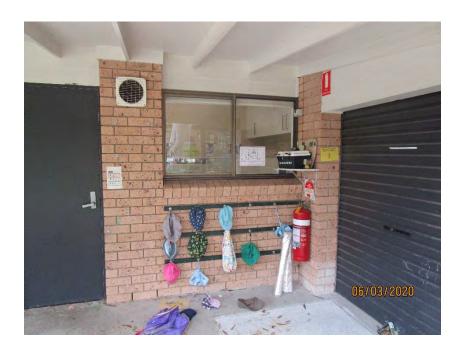

## **PHOTOGRAPHS**

| Photo   | Comments                                                             |
|---------|----------------------------------------------------------------------|
| 1-5     | Front façade of childcare centre. Structure appears to be in         |
|         | reasonable condition.                                                |
| 6-9     | Western wall of childcare centre. Structure is generally in good     |
|         | condition.                                                           |
| 10-11   | Masonry pavement in reasonable condition. Some areas with            |
|         | minor vertical displacement.                                         |
| 12      | Roof framing on western side of building. No signs of structural     |
|         | distress and generally in good condition.                            |
| 13-24   | Western wall of childcare centre. Structure is generally in good     |
|         | condition.                                                           |
| 25-30   | South-western corner of building. Generally in good condition with   |
|         | no signs of structural defects.                                      |
| 32-42   | Rear wall of the building. Generally in good condition with no signs |
|         | of structural defects.                                               |
| 43-52   | Masonry pavement in reasonable condition. Some areas with            |
|         | minor vertical displacement.                                         |
| 54-55   | Concrete pavement generally in reasonable condition. Some areas      |
|         | with vertical displacement.                                          |
| 56-60   | Cracking on concrete pavement.                                       |
| 61-62   | Minor cracking in asphaltic pavement.                                |
| 63-64   | Cracking on concrete pavement.                                       |
| 65-70   | Concrete pavement in reasonable condition.                           |
| 71-76   | Concrete pavement generally in reasonable condition. Some areas      |
|         | with vertical displacement.                                          |
| 77      | Cracking in asphaltic pavement around trees.                         |
| 78-82   | Most of asphaltic pavement in good condition.                        |
| 83-84   | Moderate cracking in asphaltic pavement at front entry to childcare  |
|         | building.                                                            |
| 85-90   | Cracking in concrete pavement at rear side of building.              |
| 91-96   | Outdoor structures appear to be in reasonable condition.             |
| 97      | Timber splitting in outdoor timber structure.                        |
| 98-101  | Outdoor structures appear to be in reasonable condition.             |
| 102     | External Covered Outdoor Learning Area (COLA) appears to be in       |
| 100 105 | good condition.                                                      |
| 103-105 | External shelter to the childcare centre generally in reasonable     |
| 400 447 | condition.                                                           |
| 106-117 | COLA structure appears to be in reasonable condition with no         |
| 440     | signs of structural defects.                                         |
| 118     | Eastern side of front façade generally in good condition.            |
| 119     | Road condition on Gilbert Road generally in good condition.          |
| 120     | Damage to stormwater outlet pipe on Gilbert Road.                    |
| 121     | Kerb and gutter on Gilbert Road generally in good condition.         |
| 122-124 | Cracking in concrete kerb and gutter on Gilbert Road.                |
| 125     | Concrete pavement on Gilbert Road generally in good condition.       |
| 126     | Castle Glen signage generally in good condition.                     |
| 127     | Concrete pavement on Gilbert Road generally in good condition.       |
| 128-129 | Damage to stormwater outlet pipe on Gilbert Road.                    |