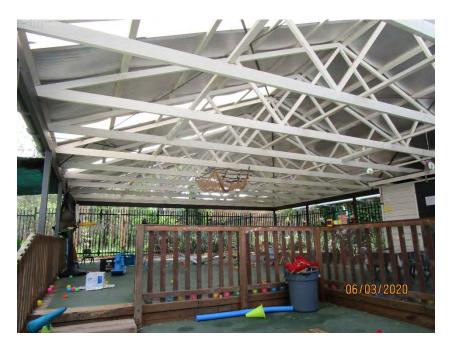

## **PHOTOGRAPHS**

| Photo   | Comments                                                             |
|---------|----------------------------------------------------------------------|
| 1-5     | Front façade of childcare centre. Structure appears to be in         |
|         | reasonable condition.                                                |
| 6-9     | Western wall of childcare centre. Structure is generally in good     |
|         | condition.                                                           |
| 10-11   | Masonry pavement in reasonable condition. Some areas with            |
|         | minor vertical displacement.                                         |
| 12      | Roof framing on western side of building. No signs of structural     |
|         | distress and generally in good condition.                            |
| 13-24   | Western wall of childcare centre. Structure is generally in good     |
|         | condition.                                                           |
| 25-30   | South-western corner of building. Generally in good condition with   |
|         | no signs of structural defects.                                      |
| 32-42   | Rear wall of the building. Generally in good condition with no signs |
|         | of structural defects.                                               |
| 43-52   | Masonry pavement in reasonable condition. Some areas with            |
|         | minor vertical displacement.                                         |
| 54-55   | Concrete pavement generally in reasonable condition. Some areas      |
|         | with vertical displacement.                                          |
| 56-60   | Cracking on concrete pavement.                                       |
| 61-62   | Minor cracking in asphaltic pavement.                                |
| 63-64   | Cracking on concrete pavement.                                       |
| 65-70   | Concrete pavement in reasonable condition.                           |
| 71-76   | Concrete pavement generally in reasonable condition. Some areas      |
|         | with vertical displacement.                                          |
| 77      | Cracking in asphaltic pavement around trees.                         |
| 78-82   | Most of asphaltic pavement in good condition.                        |
| 83-84   | Moderate cracking in asphaltic pavement at front entry to childcare  |
|         | building.                                                            |
| 85-90   | Cracking in concrete pavement at rear side of building.              |
| 91-96   | Outdoor structures appear to be in reasonable condition.             |
| 97      | Timber splitting in outdoor timber structure.                        |
| 98-101  | Outdoor structures appear to be in reasonable condition.             |
| 102     | External Covered Outdoor Learning Area (COLA) appears to be in       |
| 100 105 | good condition.                                                      |
| 103-105 | External shelter to the childcare centre generally in reasonable     |
| 400 447 | condition.                                                           |
| 106-117 | COLA structure appears to be in reasonable condition with no         |
| 440     | signs of structural defects.                                         |
| 118     | Eastern side of front façade generally in good condition.            |
| 119     | Road condition on Gilbert Road generally in good condition.          |
| 120     | Damage to stormwater outlet pipe on Gilbert Road.                    |
| 121     | Kerb and gutter on Gilbert Road generally in good condition.         |
| 122-124 | Cracking in concrete kerb and gutter on Gilbert Road.                |
| 125     | Concrete pavement on Gilbert Road generally in good condition.       |
| 126     | Castle Glen signage generally in good condition.                     |
| 127     | Concrete pavement on Gilbert Road generally in good condition.       |
| 128-129 | Damage to stormwater outlet pipe on Gilbert Road.                    |