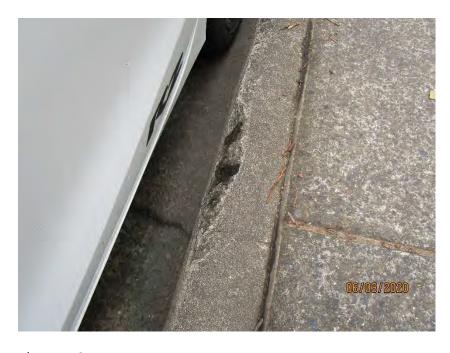

An inspection was carried out on Gilbert Road, Ridgecrop Drive and Castle Glen Childcare Centre. The building elements was deemed to be in good condition, exhibiting few structural flaws. Very minor cracking was observed in a few locations of the footpath and kerb and gutter. Our inspection was limited to a visual examination of the exposed and accessible areas of the property. No attempt has been made to remove floor, wall and ceiling finishes and furniture to determine the condition of the building elements.

## **PHOTOGRAPHS**

| Photo   | Comments                                                             |
|---------|----------------------------------------------------------------------|
| 1-5     | Front façade of childcare centre. Structure appears to be in         |
|         | reasonable condition.                                                |
| 6-9     | Western wall of childcare centre. Structure is generally in good     |
|         | condition.                                                           |
| 10-11   | Masonry pavement in reasonable condition. Some areas with            |
|         | minor vertical displacement.                                         |
| 12      | Roof framing on western side of building. No signs of structural     |
|         | distress and generally in good condition.                            |
| 13-24   | Western wall of childcare centre. Structure is generally in good     |
|         | condition.                                                           |
| 25-30   | South-western corner of building. Generally in good condition with   |
|         | no signs of structural defects.                                      |
| 32-42   | Rear wall of the building. Generally in good condition with no signs |
|         | of structural defects.                                               |
| 43-52   | Masonry pavement in reasonable condition. Some areas with            |
|         | minor vertical displacement.                                         |
| 54-55   | Concrete pavement generally in reasonable condition. Some areas      |
|         | with vertical displacement.                                          |
| 56-60   | Cracking on concrete pavement.                                       |
| 61-62   | Minor cracking in asphaltic pavement.                                |
| 63-64   | Cracking on concrete pavement.                                       |
| 65-70   | Concrete pavement in reasonable condition.                           |
| 71-76   | Concrete pavement generally in reasonable condition. Some areas      |
|         | with vertical displacement.                                          |
| 77      | Cracking in asphaltic pavement around trees.                         |
| 78-82   | Most of asphaltic pavement in good condition.                        |
| 83-84   | Moderate cracking in asphaltic pavement at front entry to childcare  |
|         | building.                                                            |
| 85-90   | Cracking in concrete pavement at rear side of building.              |
| 91-96   | Outdoor structures appear to be in reasonable condition.             |
| 97      | Timber splitting in outdoor timber structure.                        |
| 98-101  | Outdoor structures appear to be in reasonable condition.             |
| 102     | External Covered Outdoor Learning Area (COLA) appears to be in       |
| 100 105 | good condition.                                                      |
| 103-105 | External shelter to the childcare centre generally in reasonable     |
| 400 447 | condition.                                                           |
| 106-117 | COLA structure appears to be in reasonable condition with no         |
| 440     | signs of structural defects.                                         |
| 118     | Eastern side of front façade generally in good condition.            |
| 119     | Road condition on Gilbert Road generally in good condition.          |
| 120     | Damage to stormwater outlet pipe on Gilbert Road.                    |
| 121     | Kerb and gutter on Gilbert Road generally in good condition.         |
| 122-124 | Cracking in concrete kerb and gutter on Gilbert Road.                |
| 125     | Concrete pavement on Gilbert Road generally in good condition.       |
| 126     | Castle Glen signage generally in good condition.                     |
| 127     | Concrete pavement on Gilbert Road generally in good condition.       |
| 128-129 | Damage to stormwater outlet pipe on Gilbert Road.                    |