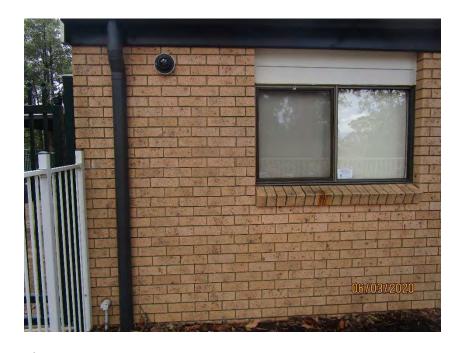

## **PHOTOGRAPHS**

| Photo   | Comments                                                             |
|---------|----------------------------------------------------------------------|
| 1-5     | Front façade of childcare centre. Structure appears to be in         |
|         | reasonable condition.                                                |
| 6-9     | Western wall of childcare centre. Structure is generally in good     |
|         | condition.                                                           |
| 10-11   | Masonry pavement in reasonable condition. Some areas with            |
|         | minor vertical displacement.                                         |
| 12      | Roof framing on western side of building. No signs of structural     |
|         | distress and generally in good condition.                            |
| 13-24   | Western wall of childcare centre. Structure is generally in good     |
|         | condition.                                                           |
| 25-30   | South-western corner of building. Generally in good condition with   |
|         | no signs of structural defects.                                      |
| 32-42   | Rear wall of the building. Generally in good condition with no signs |
|         | of structural defects.                                               |
| 43-52   | Masonry pavement in reasonable condition. Some areas with            |
|         | minor vertical displacement.                                         |
| 54-55   | Concrete pavement generally in reasonable condition. Some areas      |
|         | with vertical displacement.                                          |
| 56-60   | Cracking on concrete pavement.                                       |
| 61-62   | Minor cracking in asphaltic pavement.                                |
| 63-64   | Cracking on concrete pavement.                                       |
| 65-70   | Concrete pavement in reasonable condition.                           |
| 71-76   | Concrete pavement generally in reasonable condition. Some areas      |
|         | with vertical displacement.                                          |
| 77      | Cracking in asphaltic pavement around trees.                         |
| 78-82   | Most of asphaltic pavement in good condition.                        |
| 83-84   | Moderate cracking in asphaltic pavement at front entry to childcare  |
|         | building.                                                            |
| 85-90   | Cracking in concrete pavement at rear side of building.              |
| 91-96   | Outdoor structures appear to be in reasonable condition.             |
| 97      | Timber splitting in outdoor timber structure.                        |
| 98-101  | Outdoor structures appear to be in reasonable condition.             |
| 102     | External Covered Outdoor Learning Area (COLA) appears to be in       |
| 100 105 | good condition.                                                      |
| 103-105 | External shelter to the childcare centre generally in reasonable     |
| 400 447 | condition.                                                           |
| 106-117 | COLA structure appears to be in reasonable condition with no         |
| 440     | signs of structural defects.                                         |
| 118     | Eastern side of front façade generally in good condition.            |
| 119     | Road condition on Gilbert Road generally in good condition.          |
| 120     | Damage to stormwater outlet pipe on Gilbert Road.                    |
| 121     | Kerb and gutter on Gilbert Road generally in good condition.         |
| 122-124 | Cracking in concrete kerb and gutter on Gilbert Road.                |
| 125     | Concrete pavement on Gilbert Road generally in good condition.       |
| 126     | Castle Glen signage generally in good condition.                     |
| 127     | Concrete pavement on Gilbert Road generally in good condition.       |
| 128-129 | Damage to stormwater outlet pipe on Gilbert Road.                    |