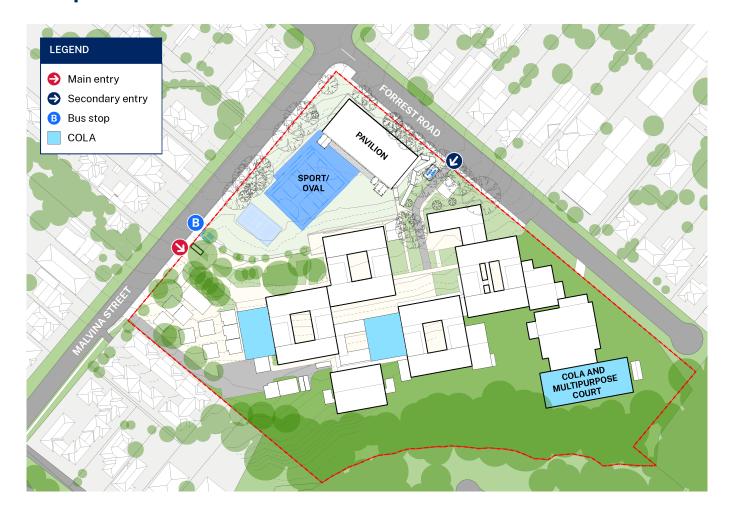

#### **Next steps**

We will support staff to move into the pavilion from Monday 21 August 2023. The school will start using their new spaces later that week.

See the next page for a site plan of the school that shows the location of the pavilion and the new COLAs.

### Site plan