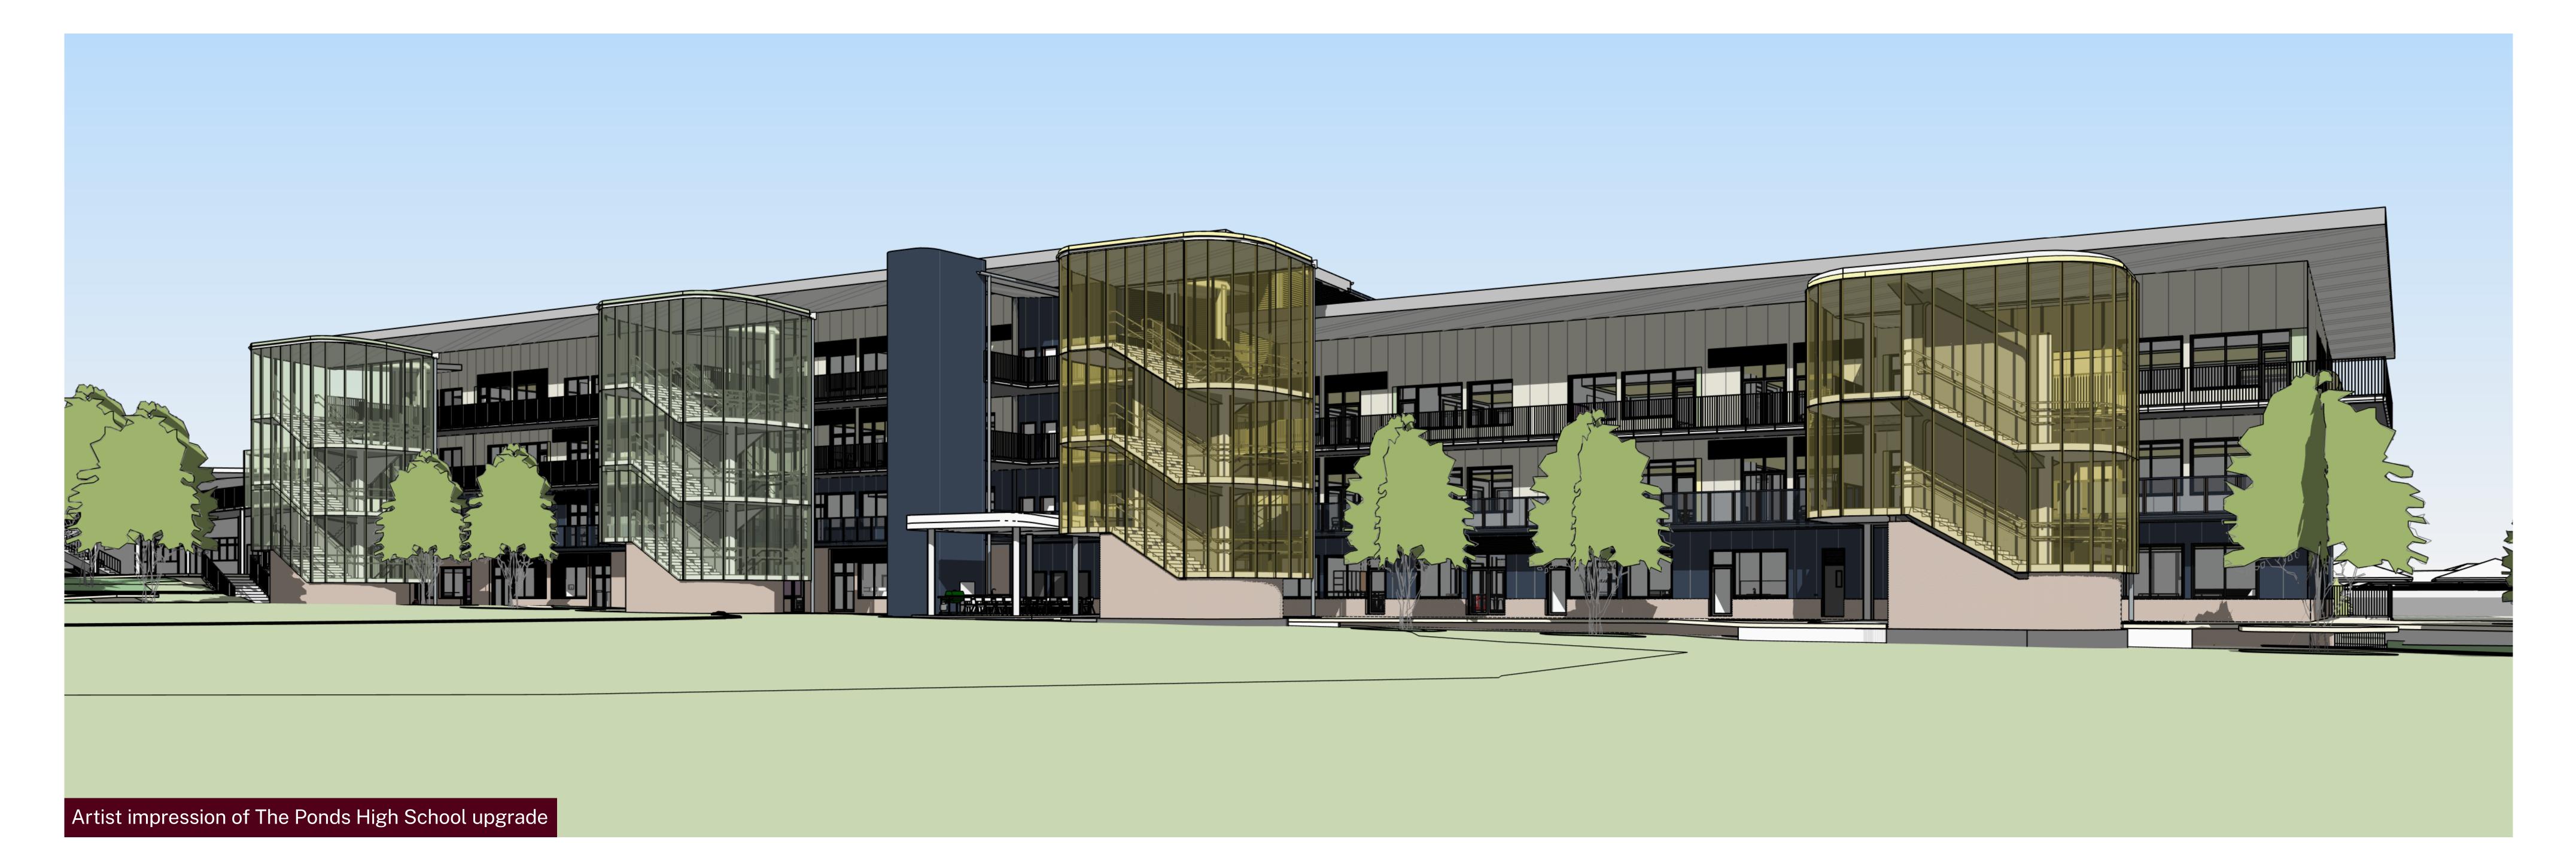

# The Ponds High School upgrade

Planning is well underway to deliver an upgrade to The Ponds High School. The upgrade will deliver:



49 new modern classrooms



sports field upgrade



extension of northern staff car park and upgrade to the south western staff car park providing over 50 additional spaces



landscaping



recreation area





new cricket nets



removal of dozens of existing demountables



an electricity substation upgrade

## The Ponds High School

#### For more information

Phone: 1300 482 651 Email: schoolinfrastructure@det.nsw.edu.au Website: schoolinfrastructure.nsw.gov.au







## **Rebuilding Public Education**

## Artist impression (indicative only)





### The Ponds High School

#### For more information

Phone: 1300 482 651 Email: schoolinfrastructure@det.nsw.edu.au Website: schoolinfrastructure.nsw.gov.au





### **Rebuilding Public Education**

## Artist impressions







## The Ponds High School

### For more information

Phone: 1300 482 651 Email: schoolinfrastructure@det.nsw.edu.au Website: schoolinfrastructure.nsw.gov.au







# Proposed site plan

## **Staging construction**

The construction of the project will be staged to minimise disruption to the school community and local neighbours.

The upgrade will be delivered in 4 stages:

**Stage 1 –** Build new classrooms and upgrade the south western car park

**Stage 2 –** Remove dozens of demountables from site

**Stage 3 –** Upgrade the sports field, upgrade and extend the