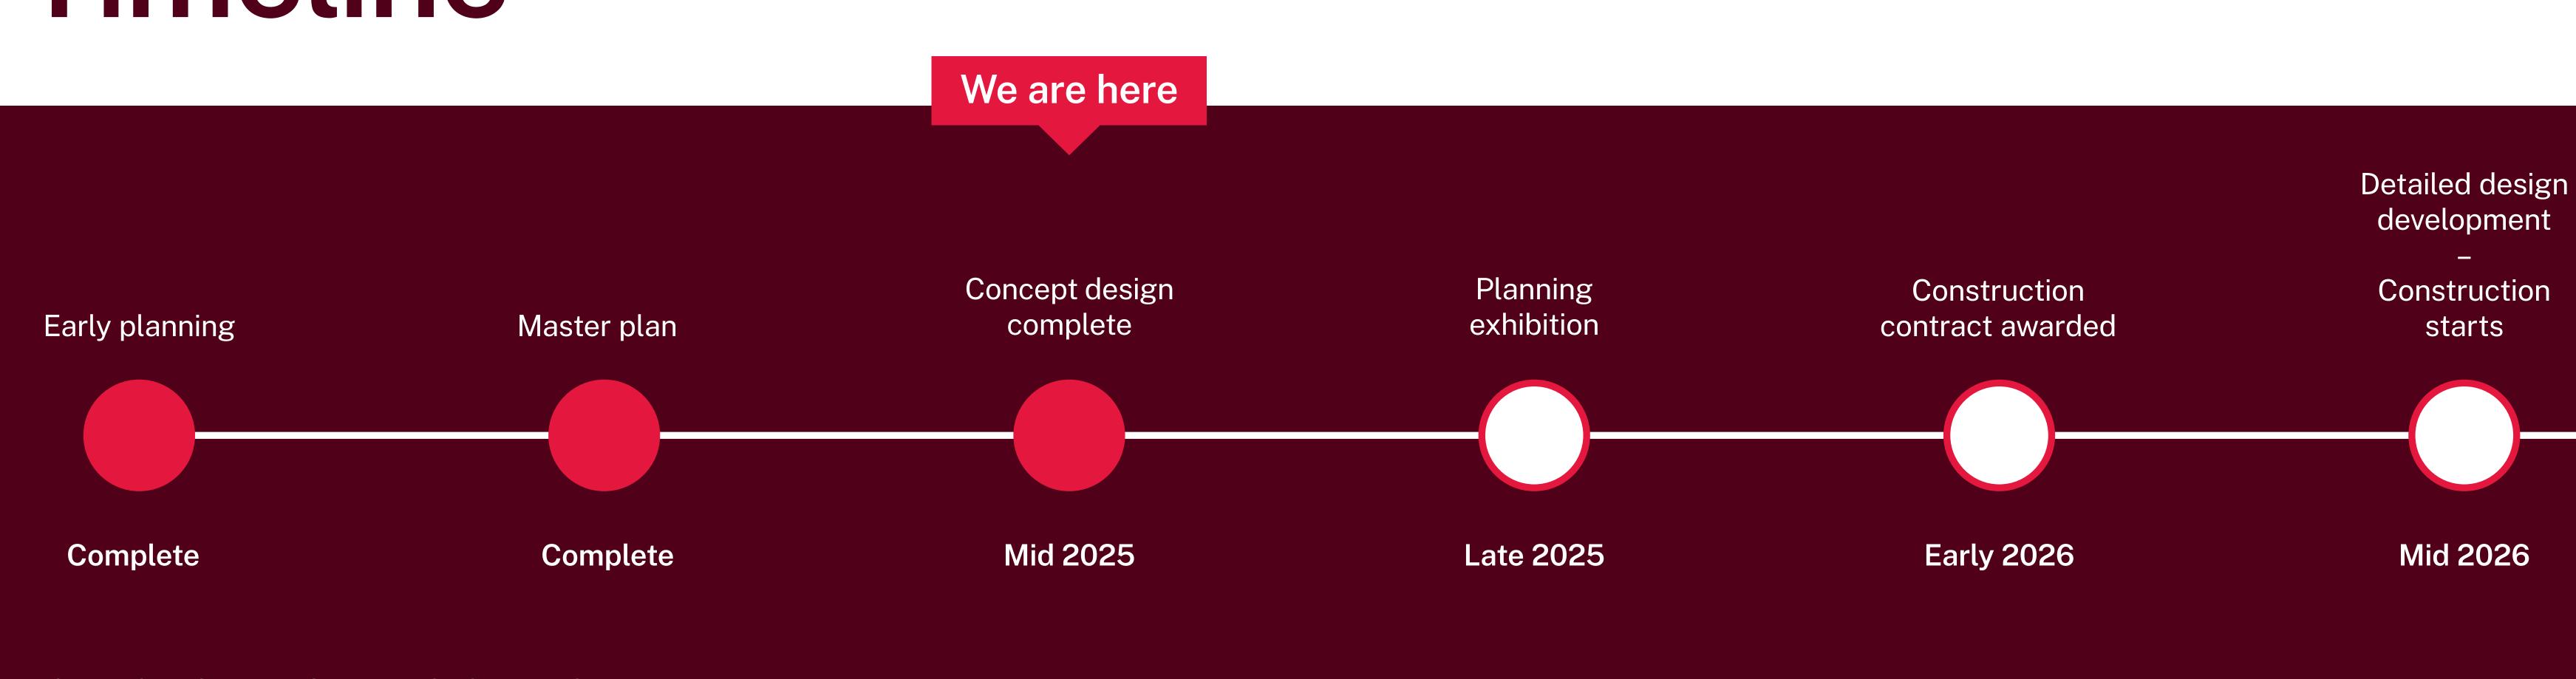

## Timeline

The timeline above is indicative and subject to change.

## **Staging construction**

The construction of the project will be staged to minimise disruption to the school community and local neighbours.

The upgrade will be delivered in 4 stages:

**Stage 1 –** Build new classrooms and upgrade the south western car park

**Stage 2 –** Remove dozens of demountables from site

**Stage 3 –** Upgrade the sports field, upgrade and extend the north eastern car park and finish landscaping

**Stage 4** – Complete all works in time for Day 1 Term 1 2028.