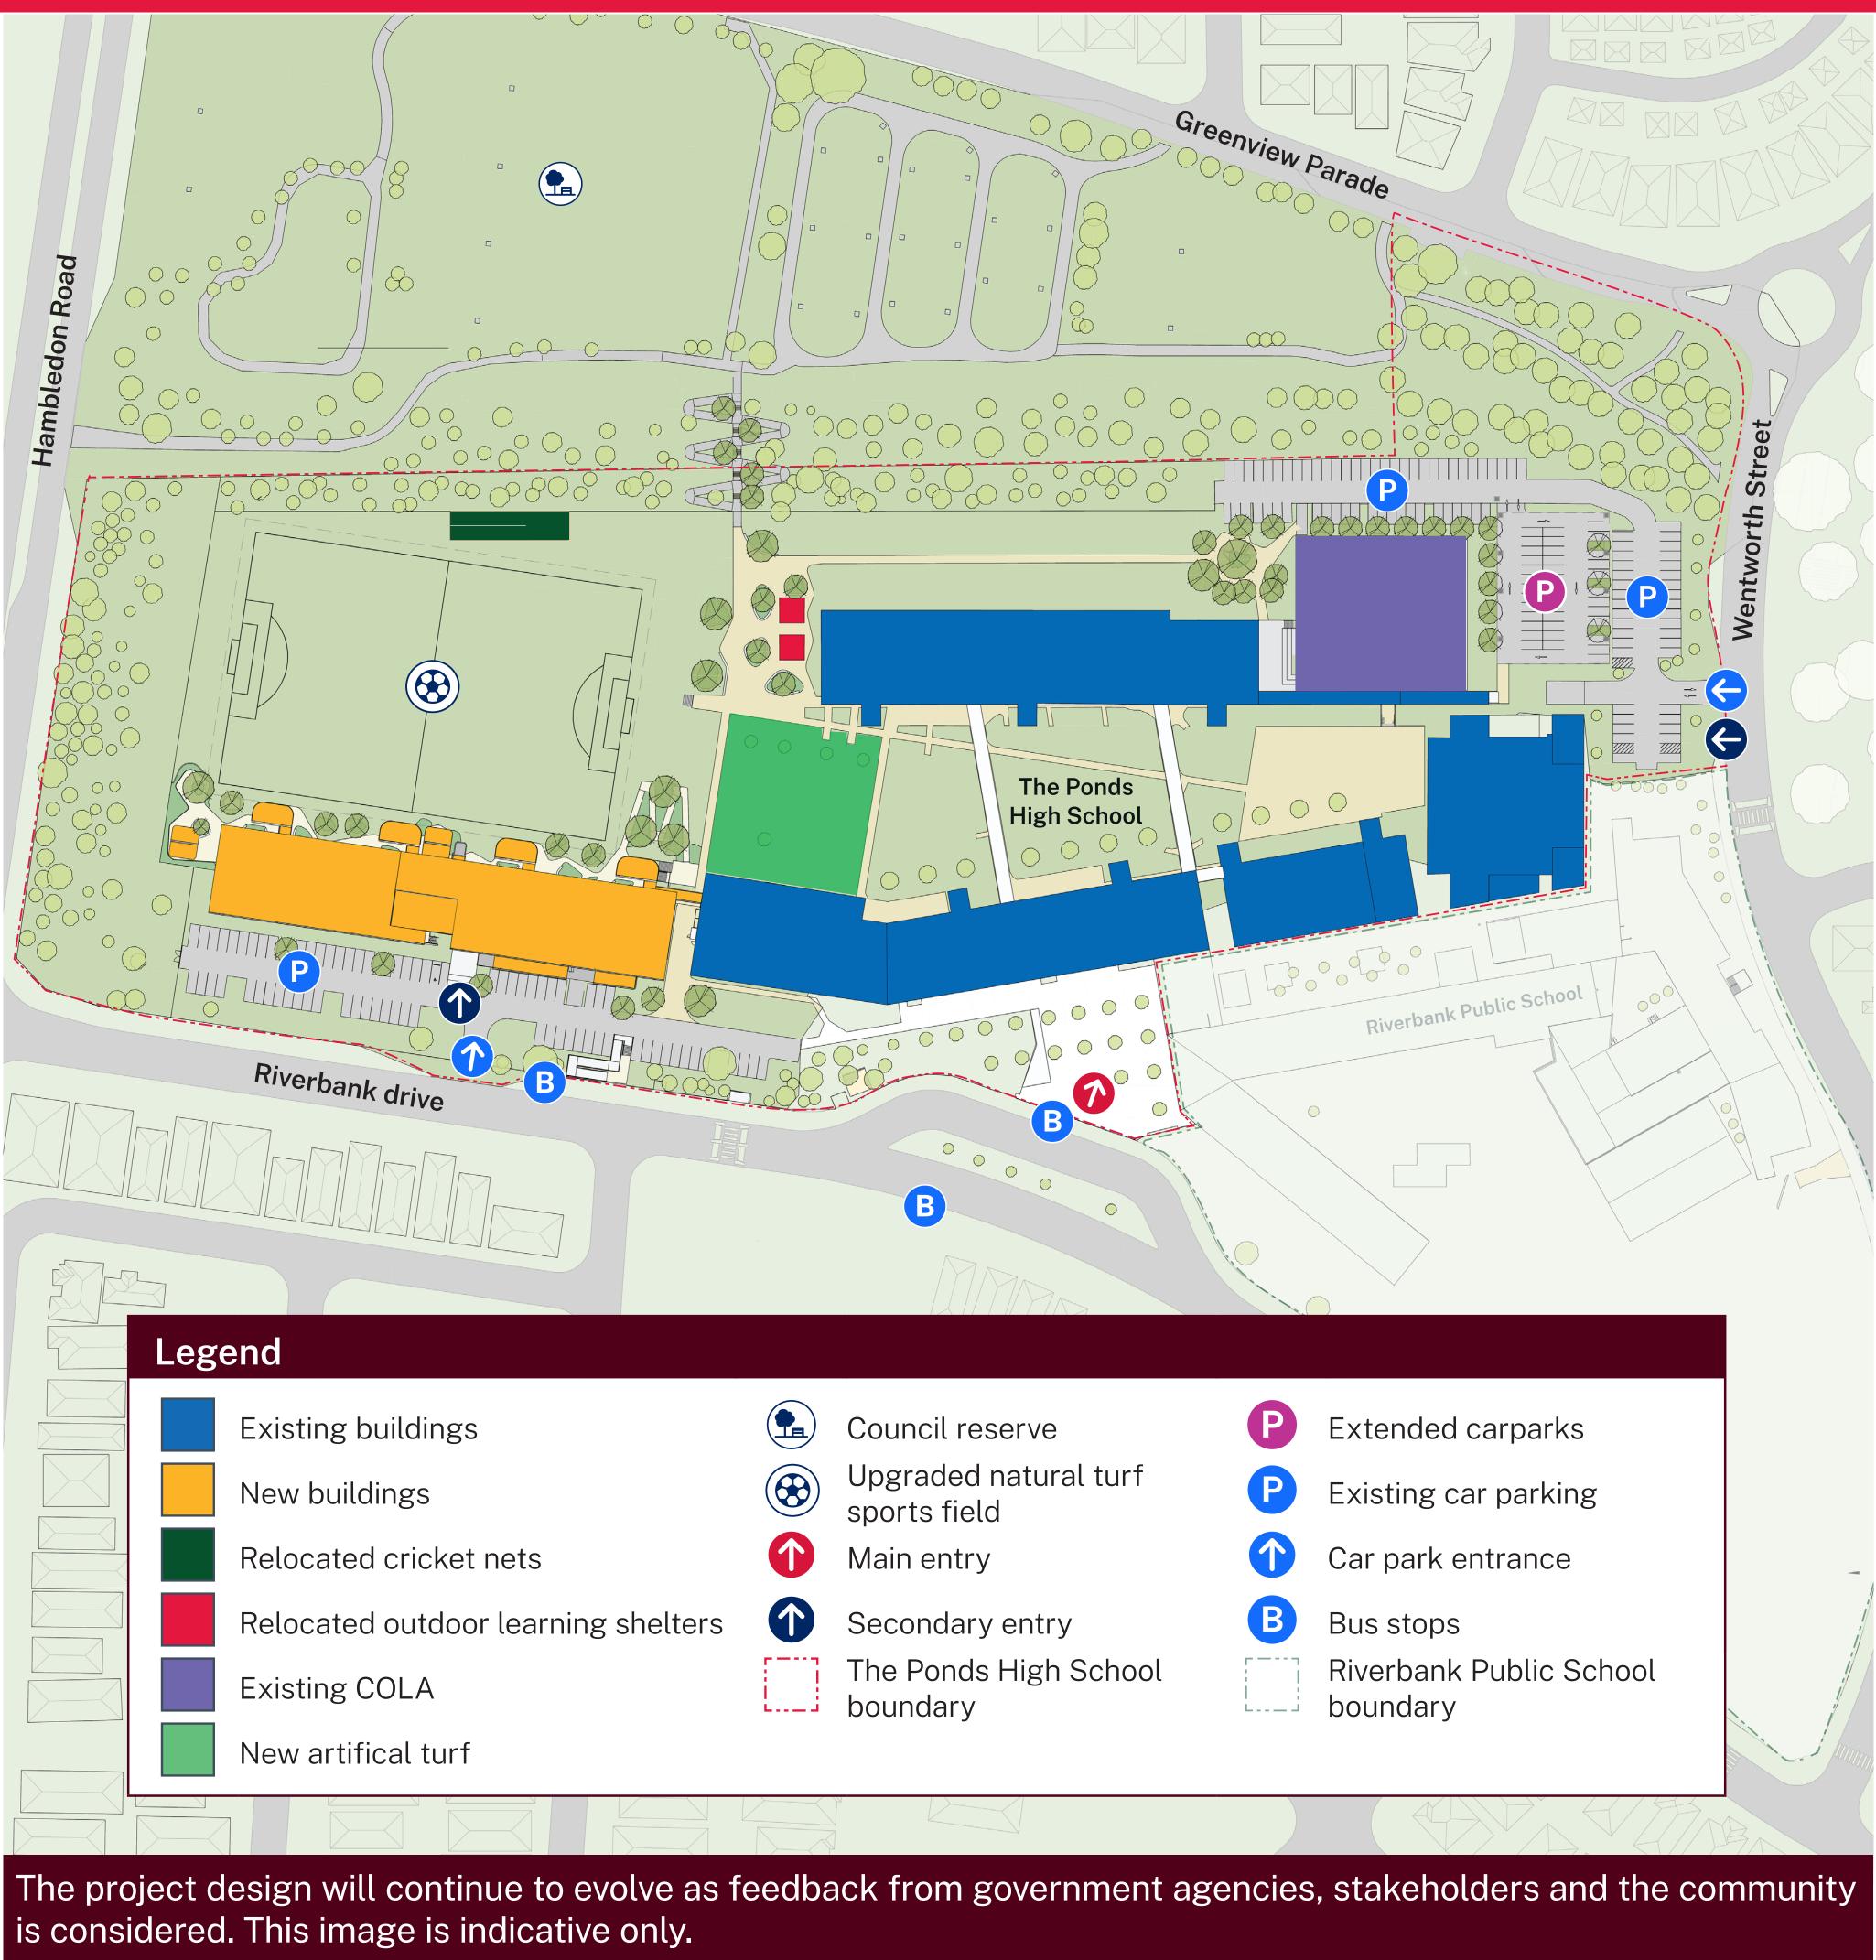

# Proposed site plan

# The Ponds High School upgrade

Planning is well underway to deliver an upgrade to The Ponds High School. The upgrade will deliver:

49 new modern classrooms

sports field upgrade

extension of northern staff car park and upgrade to the south western staff car park providing over 50 additional spaces

landscaping

recreation area

new cricket nets

removal of dozens of existing demountables

an electricity substation upgrade