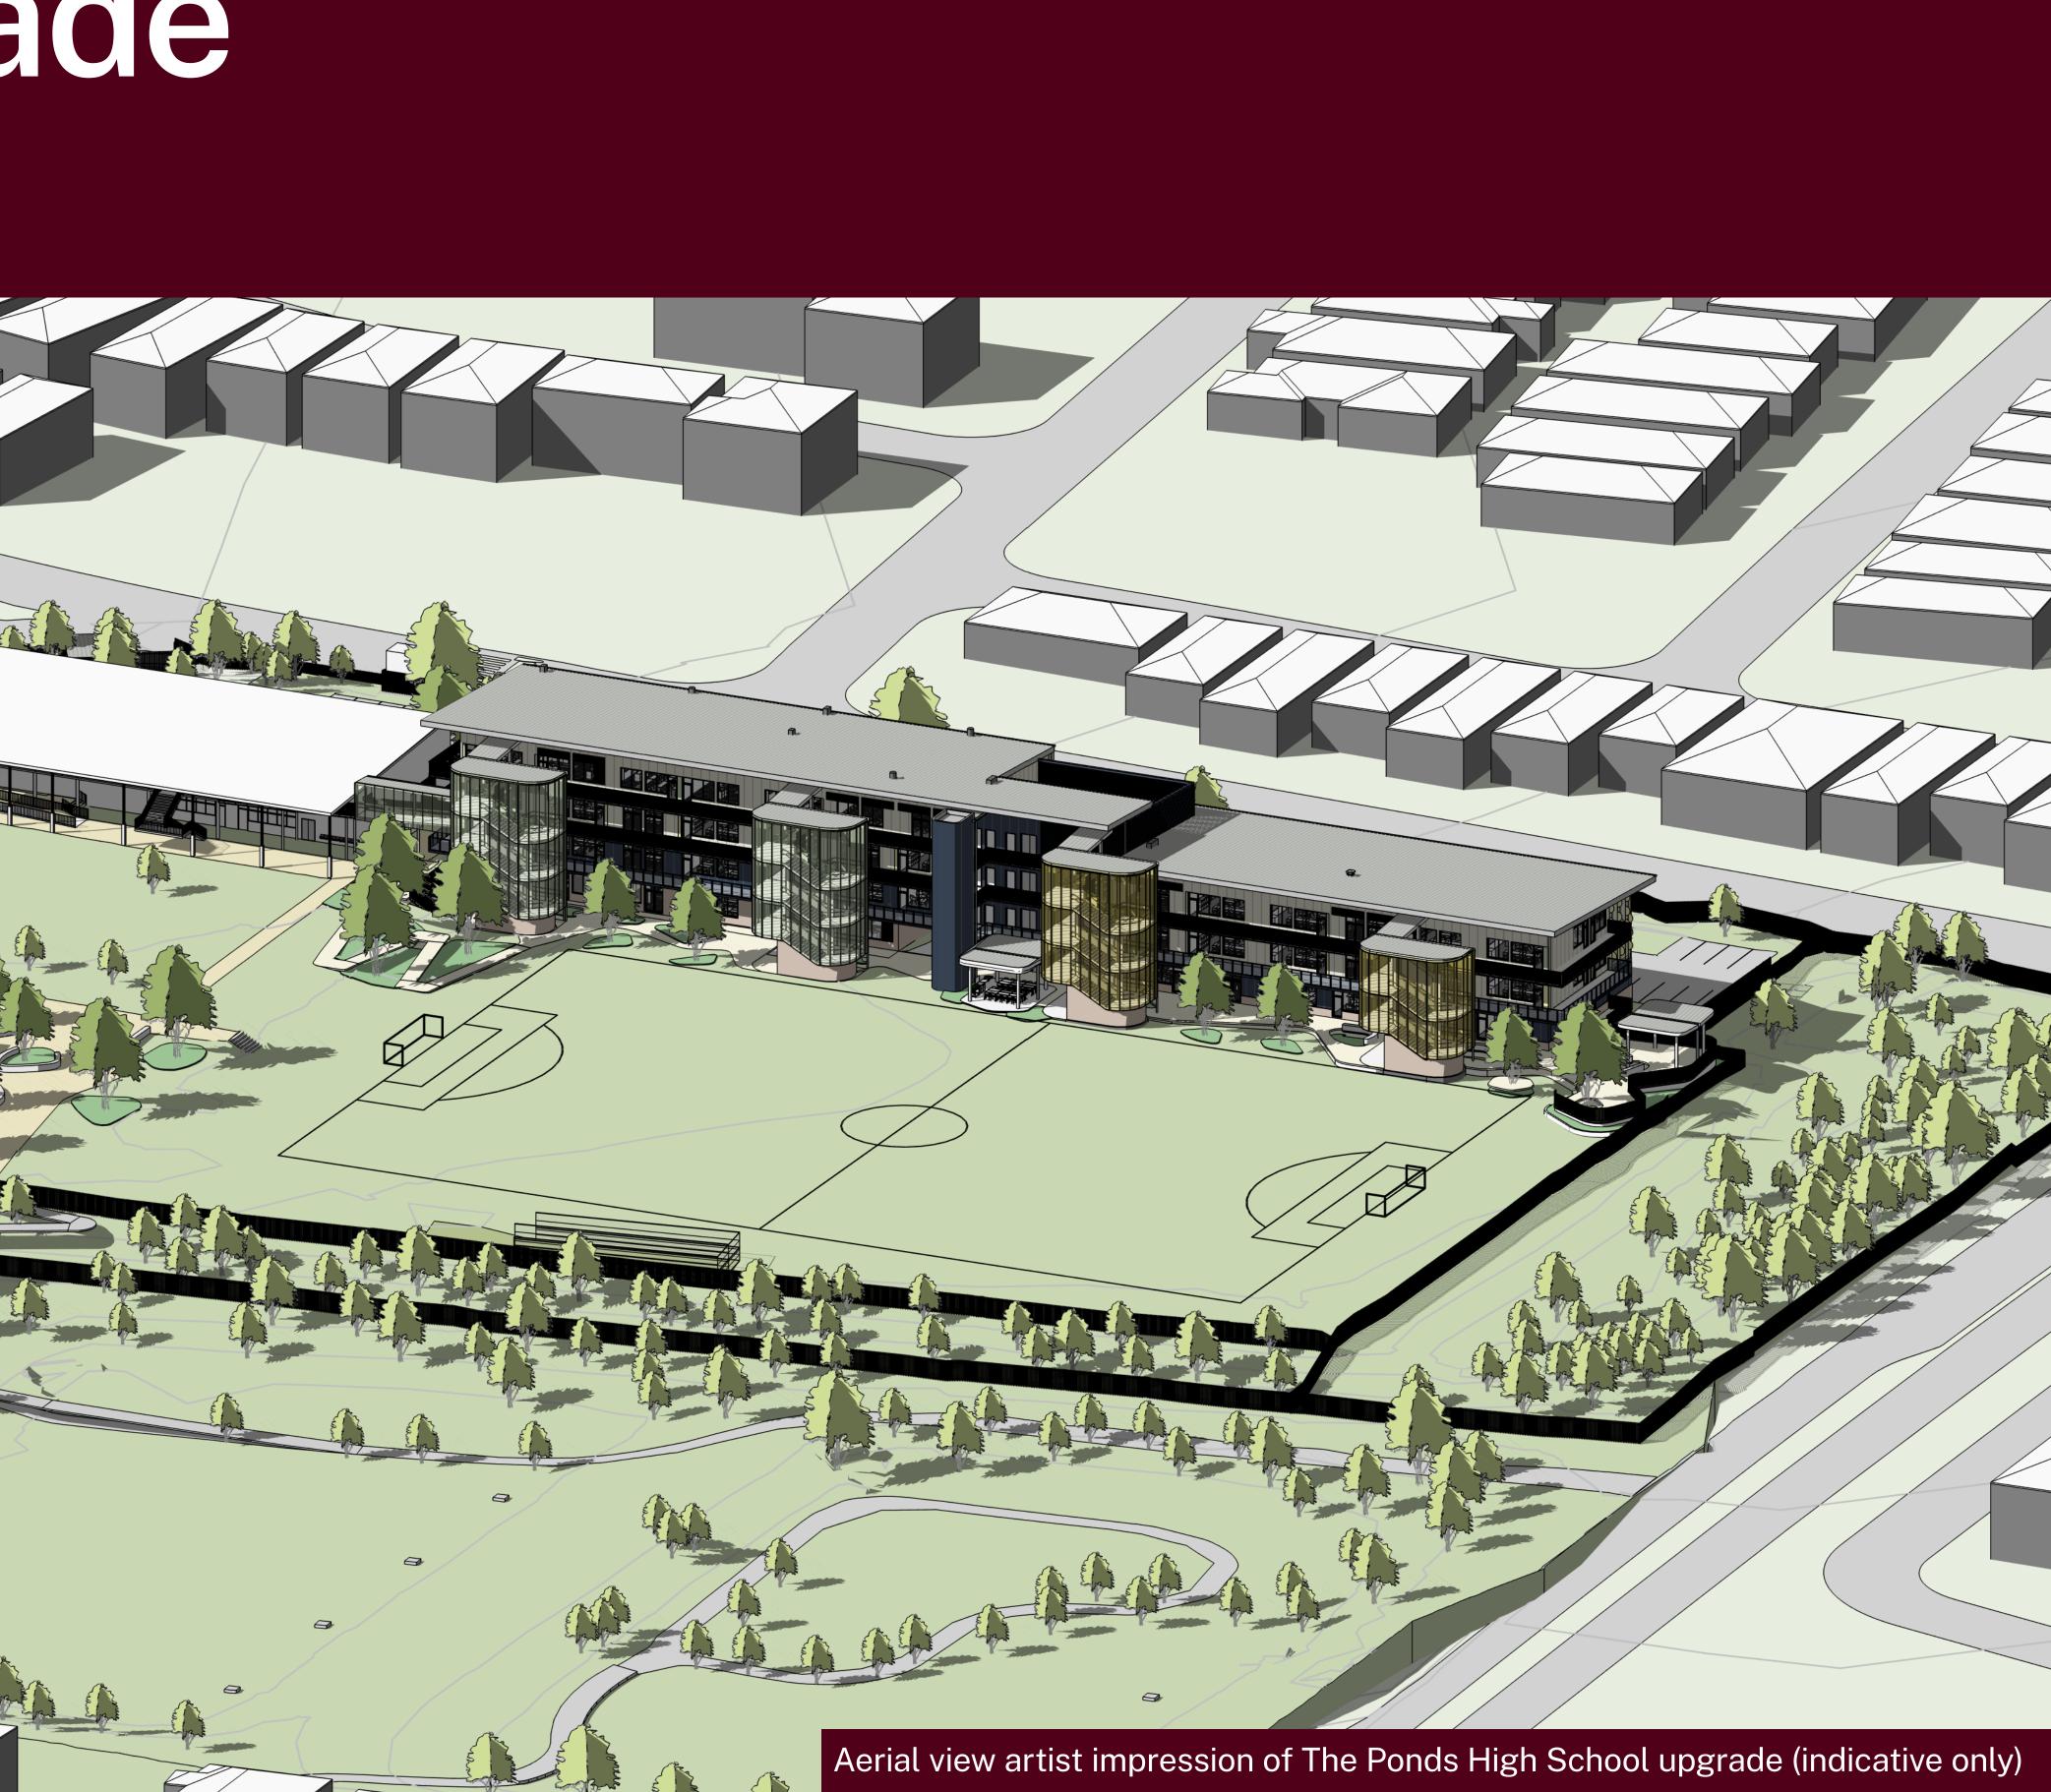

# The Ponds High School upgrade

Planning is well underway to deliver an upgrade to The Ponds High School. The upgrade will deliver:

49 new modern classrooms

sports field upgrade

extension of northern staff car park and upgrade to the south western staff car park providing over 50 additional spaces

landscaping

recreation area

new cricket nets

removal of dozens of existing demountables

an electricity substation upgrade

## Artist impression (indicative only)